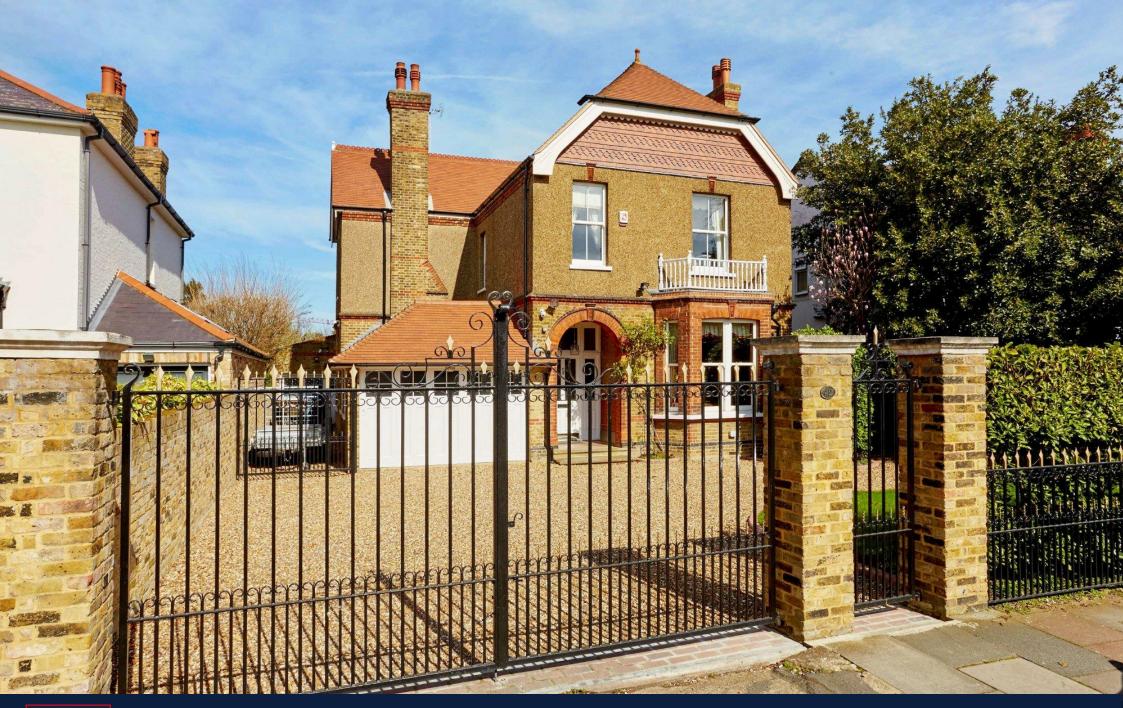

Miskin Road, Dartford DA1 2LS Guide Price £1,350,000 Freehold

A beautifully restored and extended late Victorian detached house, where every detail has been meticulously considered to create a home that combines beautiful timeless period features with an elegant and contemporary interior design. With high corniced ceilings on both the ground and first floor, the house gives a feeling of spaciousness and light throughout, with well defined rooms that are ideal for both entertaining and satisfying the demands of modern family life.

The property is approached from an attractive gated gravel driveway providing additional parking with two integral garages.

The house is situated in a very sought after road, well served with local schools and excellent train links into London.