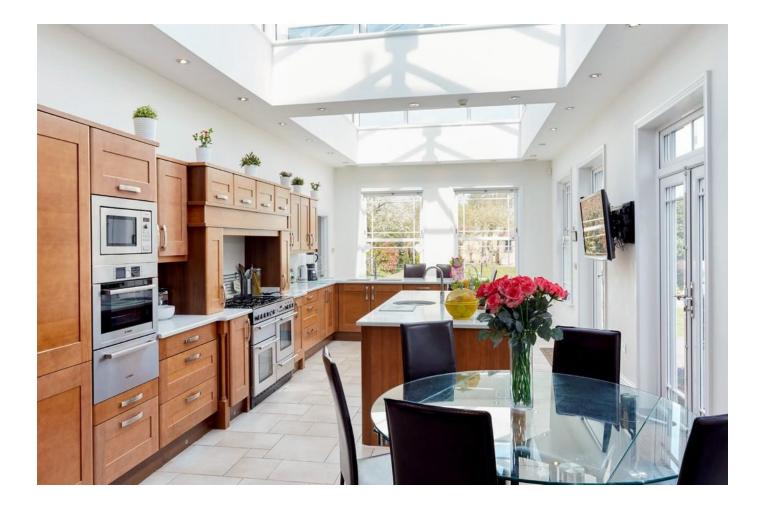

Miskin Road, Dartford DA1 2LS Guide Price £1,350,000 Freehold

A beautifully restored and extended late Victorian detached house, where every detail has been meticulously considered to create a home that combines beautiful timeless period features with an elegant and contemporary interior design. With high corniced ceilings on both the ground and first floor, the house gives a feeling of spaciousness and light throughout, with well defined rooms that are ideal for both entertaining and satisfying the demands of modern family life.