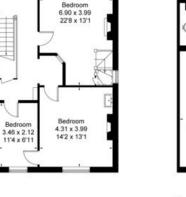

## Miskin Road, Dartford

Gross Internal Area (approx) = 295 sq m / 3175 sq ft Garage = 20.8 sq m / 224 sq ft Cellar = 25.1 sq m / 270 sq ft Garden Office = 17.6 sq m / 189 sq ft Total = 358.5 sq m / 3858 sq ft For identification only. Not to scale. © Floorplanz Ltd

Cellar

3.85 x 2.77

12'8 x 9'1

4.13 x 3.71

13'7 x 12'2

= Reduced headroom below 1.5m / 50

Bedroom 4.36 x 2.80 14'4 x 9'2

Bedroom

4.07 x 3.76

13'4 x 12'4

Bedroom

Second Floor

Dressing Room

626x296

206 x 99