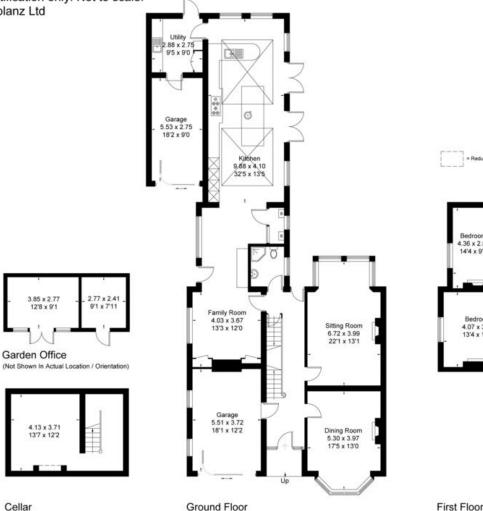

## Miskin Road, Dartford

Gross Internal Area (approx) = 295 sq m / 3175 sq ft Garage = 20.8 sq m / 224 sq ft Cellar = 25.1 sq m / 270 sq ft Garden Office = 17.6 sq m / 189 sq ft Total = 358.5 sq m / 3858 sq ft For identification only. Not to scale. © Floorplanz Ltd

Cellar

3.85 x 2.77

12'8 x 9'1

4.13 x 3.71

13'7 x 12'2

= Reduced headroom below 1.5m / 50

Bedroom 4.36 x 2.80 14'4 x 9'2

Bedroom

4.07 x 3.76

13'4 x 12'4

Bedroom

Second Floor

Dressing Room

626x296

206 x 99