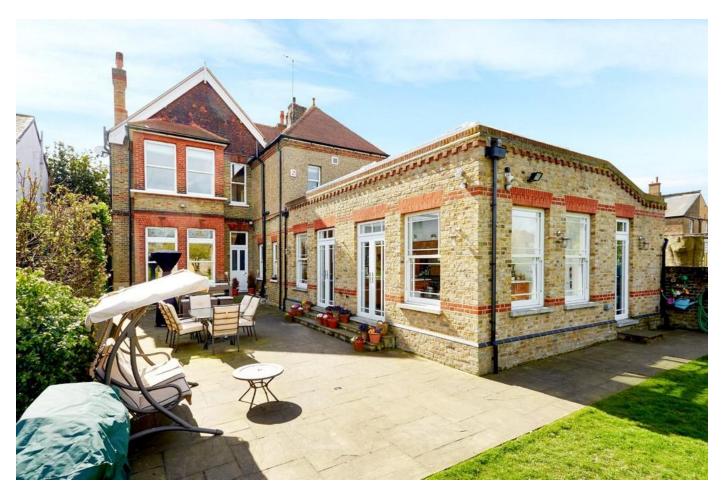

Set back in a wide plot, the property enjoys a beautifully manicured English country-style walled garden to the rear, laid mainly to lawn and framed by well stocked herbaceous borders and beds.

There is a cabin which is currently used as an office which could also be used as a gymnasium/summerhouse. The cabin also incorporates a garden shed.