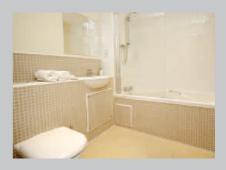

#### Bathroom

- Ceramic wall tiling (Heritage Blanco and Heritage Matt Cream Mosaic) and ceramic floor tiling (Heritage Lessina – cream) to bathroom
- Uniclic enhanced maple laminate flooring to kitchen