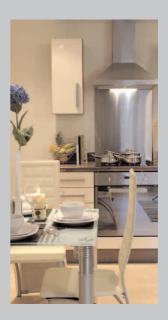

#### Kitchen units/white goods

- High quality floor and wall units with high gloss cream finish doors/drawers and satin steel handles
- 40mm woodmix block worktops with co-ordinating splashback panels
   Stainless steel sink and drainer
- Built-in oven and ceramic hob with
- stainless steel extractor hood and matching back panel, all by CDA
   Fully integrated dishwasher
- Fully integrated washer/dryer
- Freestanding fridge/freezer in silver