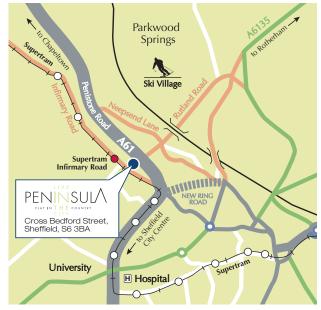

Yes - you are just a walk away from Sheffield's vibrant city centre, with its impressive retail, leisure and cultural attractions and amenities.

Peninsula couldn't be better located to access the city's excellent bus and supertram network. Sheffield Ski Village and the Five Weirs Walk are both within easy reach. A convenience supermarket, shops, bars, cafes and restaurants are very close at hand; the university and teaching hospitals are just minutes away.

#### Key distances from Peninsula

Sheffield City Centre 10 n
Supertram - nearest stop 1 m
Sheffield Railway Station 12 m

Airports: Robin Hood

Leeds/Bradtord

Manchester

10 minute walk

1 minute walk

12 minutes

45 minutes

60 minutes

70 minutes