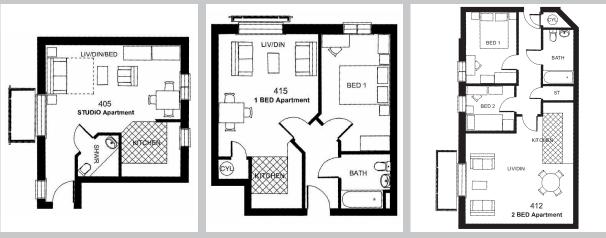

Floor plans (Indicative only, Not to scale)

Typical studio

Typical 1 bed

voical 2 bed