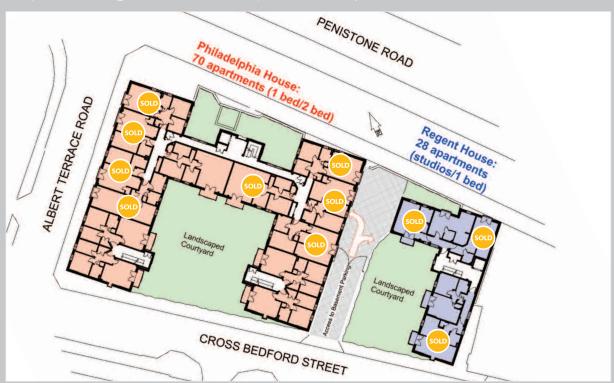

Still you can choose from a range of designs – one and two bed and studio apartments - giving you not only a great place to live but also a sound property investment.

Site plan - showing 3rd floor as an example of internal layouts