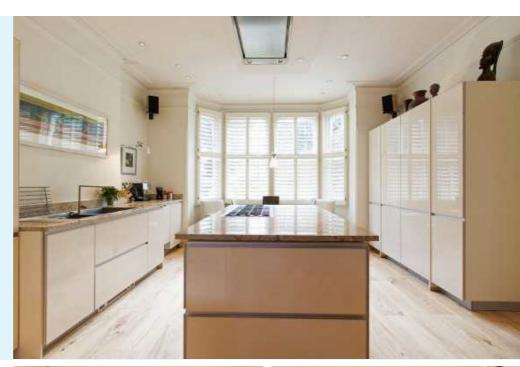

#### What it's like...

Aston Rowe is proud to present this impressive six bedroom semidetached period property on Twyford Crescent. Offering great entertaining space on the ground floor the property has two reception rooms, one with French doors opening out onto the garden as well as a dining room just off the kitchen. In excess of 3,200 square foot the property is arranged over three floors and is situated within a short walk of Ealing Common station (District Line), West Acton station (Central Line) and Ealing Broadway station (Central Line as well as the forthcoming Crossrail link).