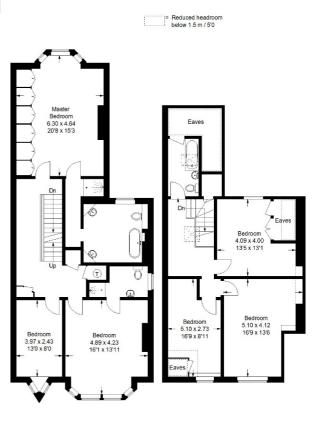

#### Twyford Crescent

Approximate Gross Internal Area (Excluding Eave 279.4 sq m / 3007 sq ft Cellar = 18.3 sq m / 197 sq ft Total = 297.7 sq m / 3204 sq ft

Ground Floor First Floor Second Floor

Illustration for identification purposes only, measurements are approximate, not to scale FloomlansUsketch.com © 2018 (ID 440121)