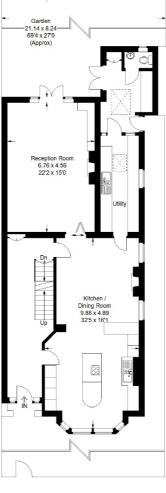

#### Twyford Crescent

Approximate Gross Internal Area (Excluding Eave 279.4 sq m / 3007 sq ft Cellar = 18.3 sq m / 197 sq ft Total = 297.7 sq m / 3204 sq ft

Ground Floor First Floor Second Floor

Illustration for identification purposes only, measurements are approximate, not to scale FloomlansUsketch.com © 2018 (ID 440121)