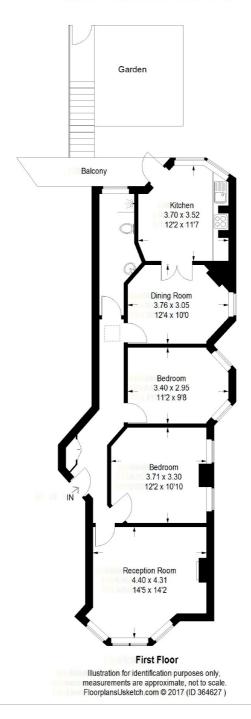

for the new Crossrail service which will be running through Acton Main Line





## What the owner says...

This house is in a really great location for the local shops and transport links

Key features...

• 2 Double bedrooms

• Private garden

• Kitchen/diner

## ASTON ROWE

#### Location

Cumberland Road is located close to the amenities of Acton and Shepherd's Bush. Both Acton Central and Acton Main Line stations are close by for links to and from central London.

#### **Distances**

Shops Westfield 10

Station Acton Mainline 0.4

minute drive

Miles

Acton Central 0.3

Miles

Park Acton Park 5

minutes

Schools Derwentwater

Primary 0.2 Miles Twyford High School 0.5 Miles

Ark Priory 0.5

**Note** riles

#### **Cumberland Road**

Approximate Gross Internal Area = 83 sq m / 893 sq ft



# incomparable selling