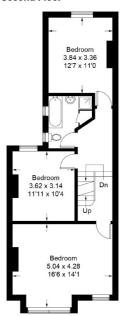

#### **Stuart Road**

Approximate Gross Internal Area = 212.9 sq m / 2292 sq ft (Excluding Reduced Headroom)

Second Floor

First Floor

Illustration for identification purposes only, measurements are approximate, not to scale. floorplansUsketch.com © (ID392665)