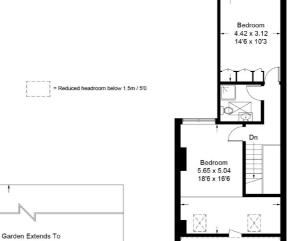

#### **Stuart Road**

Approximate Gross Internal Area = 212.9 sq m / 2292 sq ft (Excluding Reduced Headroom)

Second Floor

First Floor

Illustration for identification purposes only, measurements are approximate, not to scale. floorplansUsketch.com © (ID392665)