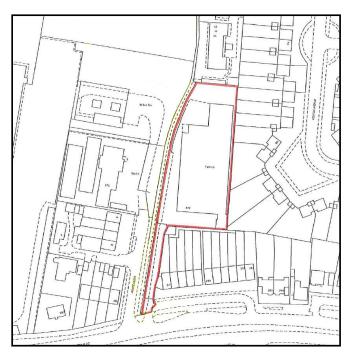

#### **DESCRIPTION AND LOCATION**

The property is a prominent industrial unit situated on the northern side of the A127 Arterial Road in a secluded culde-sac location, accessed by a private drive. The plot size including private drive measures approximately 36,945 square foot.