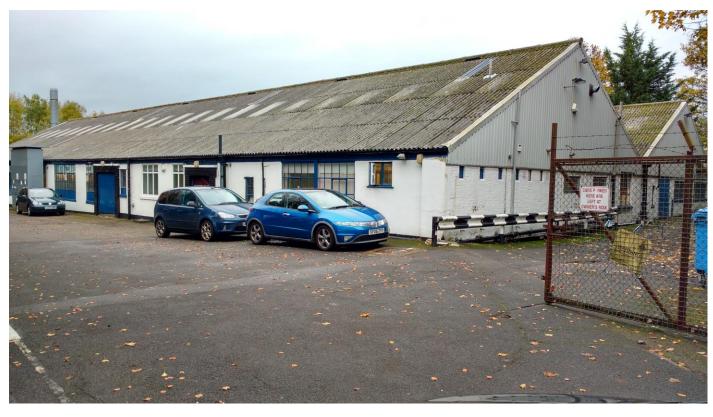

#### **DESCRIPTION AND LOCATION**

The property is a prominent industrial unit situated on the northern side of the A127 Arterial Road in a secluded culde-sac location, accessed by a private drive. The plot size including private drive measures approximately 36,945 square foot.

The property is currently leased to a well-known local company, who have enjoyed a long tenure at the unit but will be vacating in the near future.

The unit is divided into several industrial areas with ample offices and store rooms throughout the building. To the front of the building there is forecourt car parking, to the northern elevation there is loading doors and landscaped areas. There is additional parking to the southern side of the building giving a total of over 40 car parking spaces.

#### **EXTERIOR**

The property has a large forecourt area accommodating many vehicles. The side elevation is made up of both loading bay and landscaped area with the possibility of turning the landscaping into further car parking.