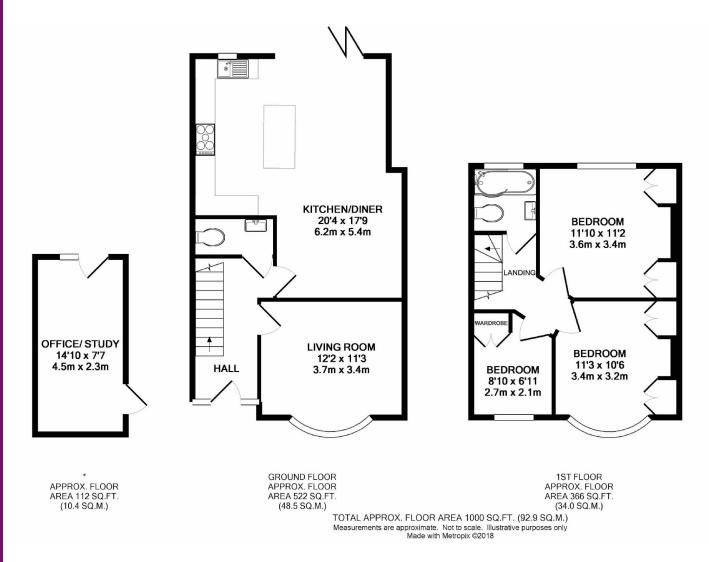

## Ryecroft Road, Petts Wood, BR5 1DR

Looking for something chain free and completely refurbished? look no further than this beautifully presented three bedroom semi detached family home which has been meticulously refurbished throughout including a full re-wire, re-plumb, double glazing, boiler system and also extended to the ground floor to offer a stunning 20'4 x 17'9 kitchen / diner / family room with modern white gloss kitchen units and integrated appliances, feature centre island and bi folds doors over looking the rear garden. Further accommodation comprises of a lounge, guest cloakroom, upstairs there are three bedrooms with bespoke fitted wardrobes and tv points, modern and stylish family bathroom. Outside there is a south facing garden which is mostly laid to lawn and provides access to the office/ study which benefits from power and light and wall mounted heating. To the front of the property you will find a gravel driveway with off street parking for 2 cars and side foot access to the rear garden. The location offers Petts Wood shopping facilities within 0.3 of a miles away with regular train services serving Victoria, London Bridge & Charing cross as well as the highly desirable Ofsted Outstanding Crofton Junior and primary school. Keys held for immediate viewings, you will not be disappointed!

## **ACCOMMODATION DETAILS:**

\*\* Please note that we have not tested any apparatus, equiment, fixtures, fittings or services, and so cannot verify they are in working order, or fit for their purpose \*\*