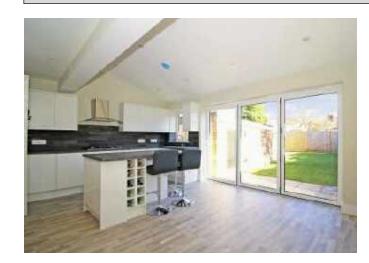

## Ryecroft Road, Petts Wood, BR5 1DR

Looking for something chain free and completely refurbished? look no further than this beautifully presented three bedroom semi detached family home which has been meticulously refurbished throughout including a full re-wire, re-plumb, double glazing, boiler system and also extended to the ground floor to offer a stunning 20'4 x 17'9 kitchen / diner / family room with modern white gloss kitchen units and integrated appliances, feature centre island and bi folds doors over looking the rear garden. Further accommodation comprises of a lounge, guest cloakroom, upstairs there are three bedrooms with bespoke fitted wardrobes and tv points, modern and stylish family bathroom. Outside there is a south facing garden which is mostly laid to lawn and provides access to the office/ study which benefits from power and light and wall mounted heating. To the front of the property you will find a gravel driveway with off street parking for 2 cars and side foot access to the rear garden. The location offers Petts Wood shopping facilities within 0.3 of a miles away with regular train services serving Victoria, London Bridge & Charing cross as well as the highly desirable Ofsted Outstanding Crofton Junior and primary school. Keys held for immediate viewings, you will not be disappointed!