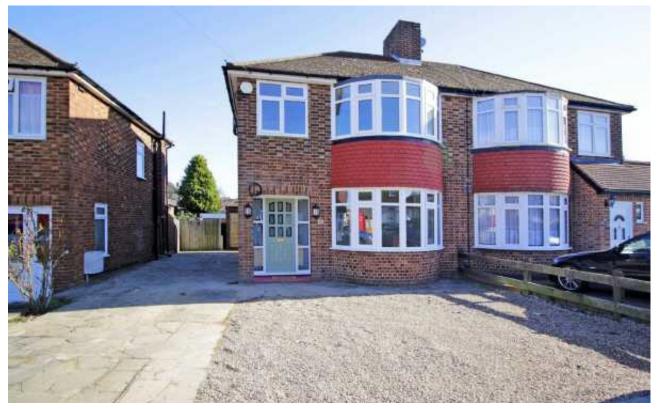

## Ryecroft Road, Petts Wood, BR5 1DR

Looking for something chain free and completely refurbished? look no further than this beautifully presented three bedroom semi detached family home which has been meticulously refurbished throughout including a full re-wire, re-plumb, double glazing, boiler system and also extended to the ground floor to offer a stunning 20'4 x 17'9 kitchen / diner / family room with modern white gloss kitchen units and integrated appliances, feature centre island and bi folds doors over looking the rear garden. Further accommodation comprises of a lounge, guest cloakroom, upstairs there are three bedrooms with bespoke fitted wardrobes and tv points, modern and stylish family bathroom. Outside there is a south facing garden which is mostly laid to lawn and provides access to the office/ study which benefits from power and light and wall mounted heating. To the front of the property you will find a gravel driveway with off street parking for 2 cars and side foot access to the rear garden. The location offers Petts Wood shopping facilities within 0.3 of a miles away with regular train services serving Victoria, London Bridge & Charing cross as well as the highly desirable Ofsted Outstanding Crofton Junior and primary school. Keys held for immediate viewings, you will not be disappointed!

Completely Refurbished And Extended Three Bedroom Semi Detached Family Home.