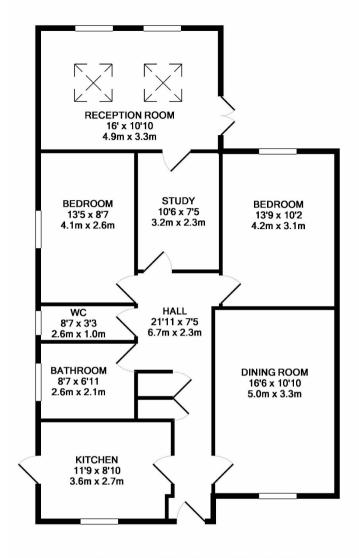

## Springfield Gardens, Bromley, BR1 2LY £625,000

- Semi Detached Bungalow
- Two / Three Bedrooms
- One / Two Reception rooms

- South Facing Garden
- Desirable Residential Road
- Garage & Off Street Parking

www.sinclairhammelton.co.uk

TOTAL APPROX. FLOOR AREA 997 SQ.FT. (92.6 SQ.M.)
Measurements are approximate. Not to scale. Illustrative purposes only
Made with Metropix ©2018