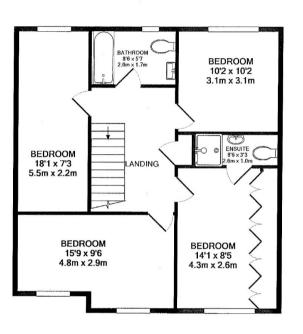

• Walking Distance to Orpington Station

£950,000

- GUIDE PRICE £950,000 £975,000
- Four Double Bedrooms
- Kitchen / Diner / Family Room

- Close To Desirable Schools
- Desirable Quiet Tree-Lined Road

www.sinclairhammelton.co.uk