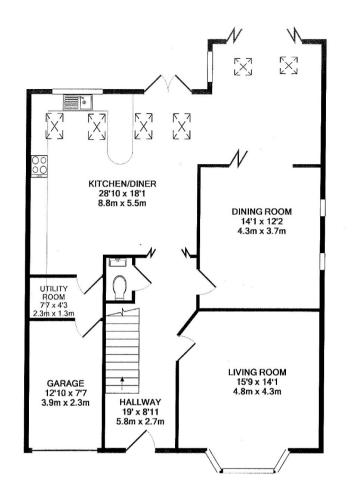

• Walking Distance to Orpington Station

£950,000

- GUIDE PRICE £950,000 £975,000
- Four Double Bedrooms
- Kitchen / Diner / Family Room

- Close To Desirable Schools
- Desirable Quiet Tree-Lined Road

www.sinclairhammelton.co.uk