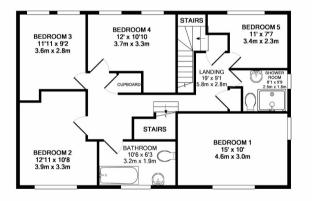

## Almond Close, Bromley, BR2 8DS

- 2100 sq ft
- Five Bedrooms
- Three Reception Rooms

- Additional Loft Room
- Cul-de-sac Location
- Petts Wood/Bromley Boarders

1ST FLOOR APPROX. FLOOR AREA 844 SQ.FT. (78.4 SQ.M.)