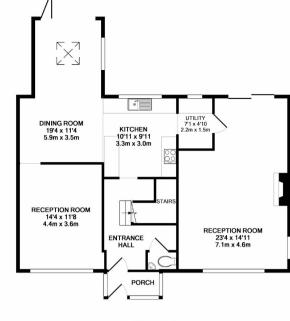

## Almond Close, Bromley, BR2 8DS

- 2100 sq ft
- Five Bedrooms
- Three Reception Rooms

- Additional Loft Room
- Cul-de-sac Location
- Petts Wood/Bromley Boarders

1ST FLOOR APPROX. FLOOR AREA 844 SQ.FT. (78.4 SQ.M.)