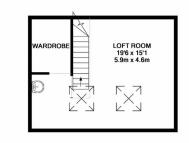

## Almond Close, Bromley, BR2 8DS

- 2100 sq ft
- Five Bedrooms
- Three Reception Rooms

- Additional Loft Room
- Cul-de-sac Location
- Petts Wood/Bromley Boarders

## £650,000

2ND FLOOR APPROX. FLOOR AREA 294 SQ.FT. (27.3 SO M) TOTAL APPROX. FLOOR AREA 2105 SQ.FT. (195.6 SQ.M.) ID IAL APPROX. FLOUR ARCEA 2105 SULF. 1 (1950 SULM) White even the skeen made to ensure the accuracy of the floor pion common chere, measurements discovery and the skeen made to ensure the accuracy of the floor pion common chere, measurements discovery and the skeen made to ensure the accuracy of the floor pion common chere. The prospective purchaser. The services, systems and applicance shown have not been tested and no guarantee as to their operability or efficiency can be given also with operability or efficiency (2011)