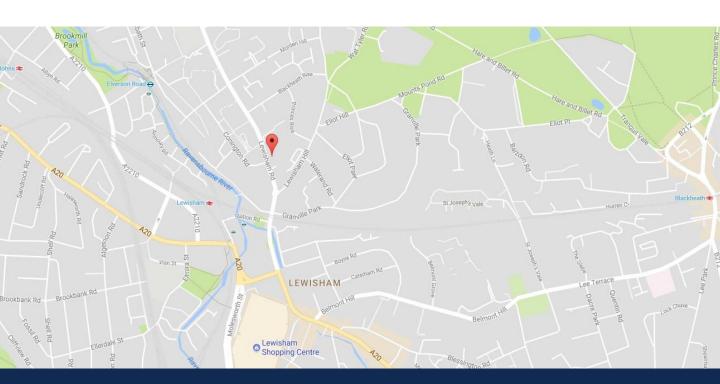

#### **LOCATION**

Situated in potentially one of the fastest developing areas in London at Lewisham town centre, which is nearing the completion of an extensive regeneration. The location has excellent transport links, with Lewisham station around 300m away, providing access to London Victoria, London Bridge, Cannon Street, Charing Cross and Canary Wharf via the DLR. There is also good access to over 20 different bus routes at close by bus stops which have routes into London, Bromley, Greenwich, Blackheath, Brockley and Bermondsey. For those who prefer two wheels there is ample bike storage on site, opening up the whole of London.