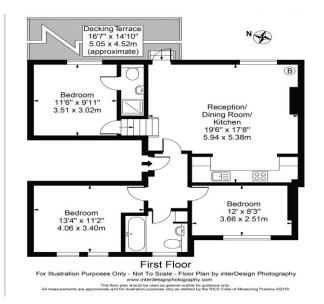

## APT 3

# **SCHEDULE OF ACCOMMODATION**

| FLAT | FLOOR  | BEDS | NET INTERNAL |      | £/SQ. FT. | ASKING     | TENURE    | AMENITY |
|------|--------|------|--------------|------|-----------|------------|-----------|---------|
|      |        | BEDS | SQ M         | SQFT | 1/5Q.FI.  | PRICE      | TENURE    | AMENITY |
| 1    | BT/GD  | 2    | 88.00        | 947  | 607       | £575,000   | LEASEHOLD | GARDEN  |
| 2    | GROUND | 1    | 41.00        | 441  | 850       | £375,000   | LEASEHOLD | GARDEN  |
| 3    | FIRST  | 3    | 82.00        | 883  | 623       | £550,000   | LEASEHOLD | TERRACE |
| 4    | SECOND | 2    | 73.00        | 786  | 636       | £500,000   | LEASEHOLD | 2       |
|      |        |      |              | · ·  | 3057      | £500,000   |           |         |
|      |        |      |              | 8    |           | £2,000,000 |           |         |