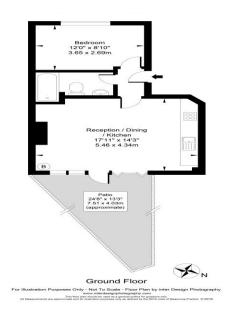

## APT 2

APT 4

For Illustration Purposes Only - Not To Scale - Floor Plan by interDesign Photography
The Note of Plan Photography com
The Note of Plan Photography com
All measurements are approximate and of illustration phospess only as defined by the IRICS Code of Measuring Practice 60016.

# **SCHEDULE OF ACCOMMODATION**

| FLAT | FLOOR  | BEDS | NET INTERNAL |      | £/SQ. FT. | ASKING     | TENURE    | AMENITY |
|------|--------|------|--------------|------|-----------|------------|-----------|---------|
|      |        | BEDS | SQ M         | SQFT | 1/5Q.FI.  | PRICE      | TENURE    | AMENITY |
| 1    | BT/GD  | 2    | 88.00        | 947  | 607       | £575,000   | LEASEHOLD | GARDEN  |
| 2    | GROUND | 1    | 41.00        | 441  | 850       | £375,000   | LEASEHOLD | GARDEN  |
| 3    | FIRST  | 3    | 82.00        | 883  | 623       | £550,000   | LEASEHOLD | TERRACE |
| 4    | SECOND | 2    | 73.00        | 786  | 636       | £500,000   | LEASEHOLD | 2       |
|      |        |      |              | · ·  | 3057      | £500,000   |           |         |
|      |        |      |              | 8    |           | £2,000,000 |           |         |