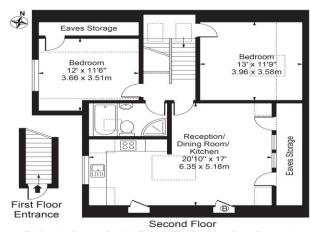

## APT 2

APT 4

For Illustration Purposes Only - Not To Scale - Floor Plan by interDesign Photography
The Note of Plan Photography com
The Note of Plan Photography com
All measurements are approximate and of illustration phospess only as defined by the IRICS Code of Measuring Practice 60016.

# **SCHEDULE OF ACCOMMODATION**

| FLAT | FLOOR  | BEDS | NET INTERNAL |      | £/SQ. FT. | ASKING     | TENURE    | AMENITY |
|------|--------|------|--------------|------|-----------|------------|-----------|---------|
|      |        | BEDS | SQ M         | SQFT | 1/5Q.FI.  | PRICE      | TENURE    | AMENITY |
| 1    | BT/GD  | 2    | 88.00        | 947  | 607       | £575,000   | LEASEHOLD | GARDEN  |
| 2    | GROUND | 1    | 41.00        | 441  | 850       | £375,000   | LEASEHOLD | GARDEN  |
| 3    | FIRST  | 3    | 82.00        | 883  | 623       | £550,000   | LEASEHOLD | TERRACE |
| 4    | SECOND | 2    | 73.00        | 786  | 636       | £500,000   | LEASEHOLD | 2       |
|      |        |      |              | · ·  | 3057      | £500,000   |           |         |
|      |        |      |              | 8    |           | £2,000,000 |           |         |