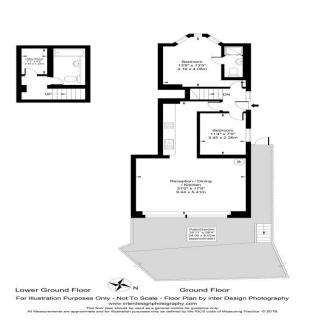

### APT 1

# **SCHEDULE OF ACCOMMODATION**

| FLAT | FLOOR  | BEDS | NET INTERNAL |      | £/SQ. FT. | ASKING     | TENURE    | AMENITY |
|------|--------|------|--------------|------|-----------|------------|-----------|---------|
|      |        | BEDS | SQ M         | SQFT | 1/5Q.FI.  | PRICE      | TENURE    | AMENITY |
| 1    | BT/GD  | 2    | 88.00        | 947  | 607       | £575,000   | LEASEHOLD | GARDEN  |
| 2    | GROUND | 1    | 41.00        | 441  | 850       | £375,000   | LEASEHOLD | GARDEN  |
| 3    | FIRST  | 3    | 82.00        | 883  | 623       | £550,000   | LEASEHOLD | TERRACE |
| 4    | SECOND | 2    | 73.00        | 786  | 636       | £500,000   | LEASEHOLD | 2       |
|      |        |      |              | · ·  | 3057      | £500,000   |           |         |
|      |        |      |              | 8    |           | £2,000,000 |           |         |