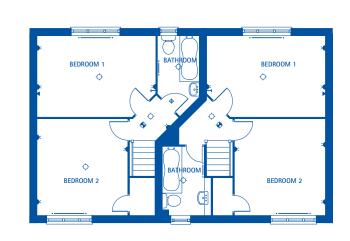

The Cranford & Langley

### The Cranford & Langley - Two & three bedroom homes

(13'4" x 11'5")

(10'6" x 7'11")

(10'4" x 6'2")

(5'5" x 2'9")

### The Cranford