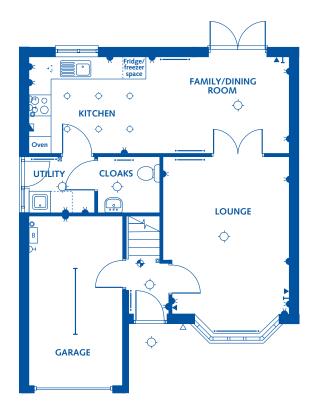

### The Harwood

### The Harwood - Four bedroom detached home

| Groun                             | d Floor               |                            |                            |                              | First Floo                    | r                |                 |
|-----------------------------------|-----------------------|----------------------------|----------------------------|------------------------------|-------------------------------|------------------|-----------------|
| Kitchen                           |                       | 3.304m x 2.725m            | (10'10" x 8'11")           |                              | Bedroom 1                     | 3.266m x 3.676m  | (10'8" x 12'1") |
| Dining/F                          | amily Room (into bay) | ) 3.304m x 4.209m          | (10'10" x 13'10")          |                              | Bedroom 2                     | 3.406m x 2.517m  | (11'2" x 8'3")  |
| Lounge                            |                       | 3.274m x 4.613m            | (10'9" x 15'2")            |                              | Bedroom 3                     | 3.266m x 2.653m  | (10'8" x 8'8")  |
| Study (in                         | to bay)               | 3.115m x 2.228m            | (10'3" x 7'4")             |                              | Bedroom 4                     | 3.394m x 2.208m  | (11'2" x 6'8")  |
| Utility                           |                       | 1.879m x 2.304m            | (6'2" x 7'4")              |                              |                               |                  |                 |
| <ul> <li>Single socket</li> </ul> | 즈 Fused spur          | → TV socket                | Central heating thermostat | ·—•Radiator                  | Cooker outlet                 | 🔶 Smoke detector |                 |
| 🔻 Double socket                   | Socket under worktop  | Central heating programmer | Immersion heater switch    | <ul> <li>BT point</li> </ul> | <ul> <li>Gas point</li> </ul> | ↔ Light fitting  |                 |