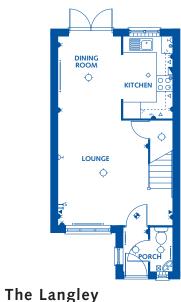

The Cranford & Langley

### The Cranford & Langley - Two & three bedroom homes

(13'4" x 11'5")

(10'6" x 7'11")

(10'4" x 6'2")

(5'5" x 2'9")

4.080m x 3.494m

3.210m x 2.420m

3.140m x 1.880m

1.655m x 0.837

\* Maximum dimensions

Ground Floor

Lounge

Kitchen

Cloaks

Dining Room

| ed spur           | → TV socket            | <ul> <li>Central heating programmer</li> </ul> | Immersion heater switch | ▲ BT point    | <ul> <li>Gas point</li> </ul> | 수 Light fitting |
|-------------------|------------------------|------------------------------------------------|-------------------------|---------------|-------------------------------|-----------------|
| ket under worktop | →s Satellite TV socket | Central heating thermostat                     | ··Radiator              | Cooker outlet | Smoke detector                |                 |