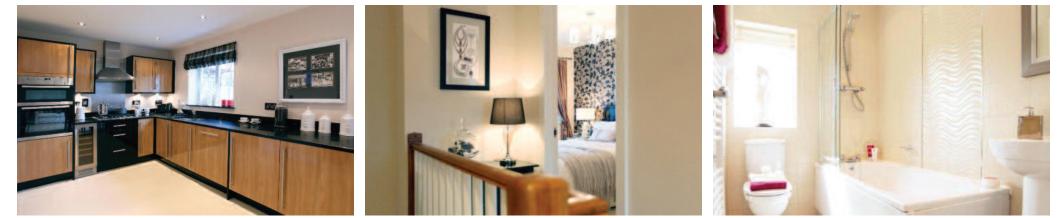

#### Internal Specification

- White PVC-u French doors providing access to rear garden.
- A choice of luxury kitchen units with co-ordinating work tops will be available.\*\*
- A Neff stainless steel double oven will be fitted to detached properties and Bosch single oven to mews properties – with co-ordinating gas hob and chimney hood.
- A Neff integrated fridge/freezer will be fitted to detached properties.
- Down lighters will be provided in a choice of white or chrome to the kitchen area to detached homes.

- A choice of Porcelanosa wall tiles will be available.\*\*
- Downstairs cloakroom/WC.
- A choice of paint colours will be available for you to assist in personalising your home.\*\*
- Detached homes will have flush Oak veneer internal doors with satin furniture. The staircase will co-ordinate with the internal doors with an Oak handrail and Oak newel posts.
- Mews homes will have flush Ash veneer internal doors with satin furniture. The staircase will co-ordinate with the internal doors with an Ash handrail and white painted newel posts.

- All other internal wood work will be finished in white gloss.
- TV points provided to the lounge, family room and bedroom 1.
- BT points provided to hall, family room, lounge, study and bedroom 1 (where applicable).
- All bathrooms will be fitted in crisp white sanitaryware with a choice of complementing Porcelanosa wall tiles and bathroom furniture.
- A shower will be provided over bath with screen to family bathroom.