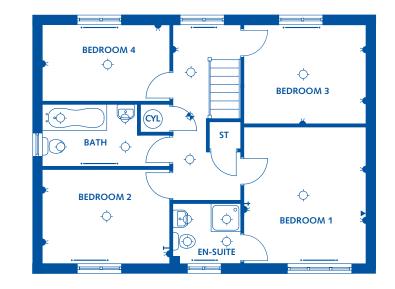

# The Brunswick

# The Brunswick - Four bedroom home with integral garage

7.273m x 2.685m

4.880m x 3.529m

1.794m x 1.535m

(23'10" x 8'9")

(16'0" x 11'6")

(5'10" x 5'0")

Ground Floor

Lounge (into bay)

Utility

Kitchen/Family Room

BEDROOM 4 BEDROOM 4 BEDROOM 4 BEDROOM 1 CY BEDROOM 1 CY BEDROOM 1 CY BEDROOM 1

| First | FE | loor |
|-------|----|------|
| LILZI |    | 001  |

| Bedroom 1 | 3.770m x 3.531m | (12'4" x 11'7")  |
|-----------|-----------------|------------------|
| Bedroom 2 | 3.654m x 2.573m | (11'11" x 8'5")  |
| Bedroom 3 | 3.277m x 3.220m | (10'9" x 10'6")  |
| Bedroom 4 | 3.943m x 3.282m | (12'11" x 10'9") |
|           |                 |                  |