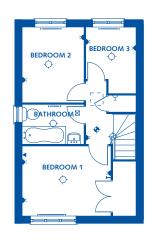

The Cranford & Langley

### The Cranford & Langley - Two & three bedroom homes

(13'4" x 11'5")

(10'6" x 7'11")

(10'4" x 6'2")

(5'5" x 2'9")

#### First Floor Redroom 1

| Bedroom 1 | 3.414m x 2.690m   | (11'2" x 8'10") |
|-----------|-------------------|-----------------|
| Bedroom 2 | 2.369m x 2.895m   | (7'9" x 9'6")   |
| Bedroom 3 | 1.931m* x 2.538m* | (6'4"* x 8'4"*) |
| Bathroom  | 1.510m x 2.369m   | (4'11" x 7'9")  |