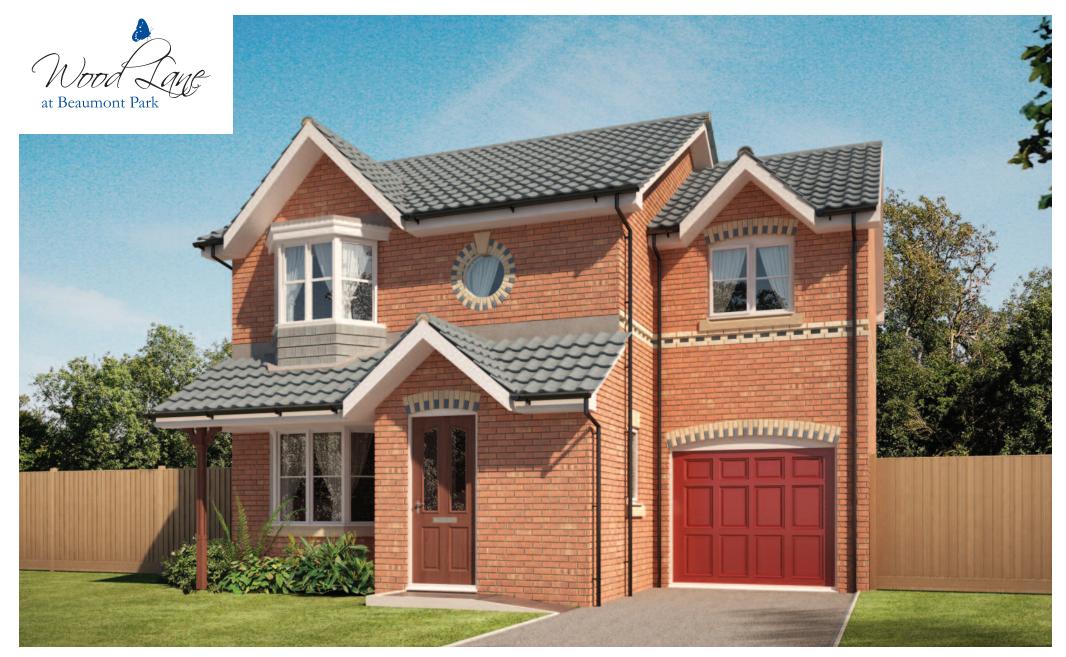

### The Harwood

### The Harwood - Four bedroom detached home

| Groun                             | d Floor               |                            |                            |                              | First Floo                    | r                |                 |
|-----------------------------------|-----------------------|----------------------------|----------------------------|------------------------------|-------------------------------|------------------|-----------------|
| Kitchen                           |                       | 3.304m x 2.725m            | (10'10" x 8'11")           |                              | Bedroom 1                     | 3.266m x 3.676m  | (10'8" x 12'1") |
| Dining/F                          | amily Room (into bay) | ) 3.304m x 4.209m          | (10'10" x 13'10")          |                              | Bedroom 2                     | 3.406m x 2.517m  | (11'2" x 8'3")  |
| Lounge                            |                       | 3.274m x 4.613m            | (10'9" x 15'2")            |                              | Bedroom 3                     | 3.266m x 2.653m  | (10'8" x 8'8")  |
| Study (in                         | to bay)               | 3.115m x 2.228m            | (10'3" x 7'4")             |                              | Bedroom 4                     | 3.394m x 2.208m  | (11'2" x 6'8")  |
| Utility                           |                       | 1.879m x 2.304m            | (6'2" x 7'4")              |                              |                               |                  |                 |
| <ul> <li>Single socket</li> </ul> | 즈 Fused spur          | → TV socket                | Central heating thermostat | ·—•Radiator                  | Cooker outlet                 | 🔶 Smoke detector |                 |
| 🔻 Double socket                   | Socket under worktop  | Central heating programmer | Immersion heater switch    | <ul> <li>BT point</li> </ul> | <ul> <li>Gas point</li> </ul> | ↔ Light fitting  |                 |