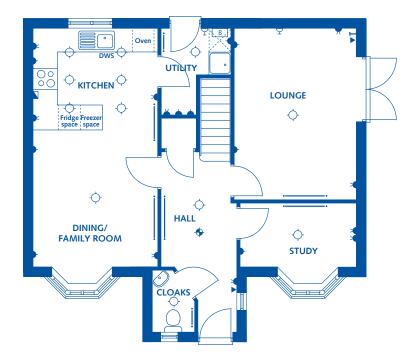

# The Brunswick

# The Brunswick - Four bedroom home with integral garage

7.273m x 2.685m

4.880m x 3.529m

1.794m x 1.535m

(23'10" x 8'9")

(16'0" x 11'6")

(5'10" x 5'0")

Ground Floor

Lounge (into bay)

Utility

Kitchen/Family Room

BEDROOM 4 BEDROOM 4 BEDROOM 4 BEDROOM 1 CY BEDROOM 1 CY BEDROOM 1 CY BEDROOM 1

| First | FE | loor |
|-------|----|------|
| LILZI |    | 001  |

| Bedroom 1 | 3.770m x 3.531m | (12'4" x 11'7")  |
|-----------|-----------------|------------------|
| Bedroom 2 | 3.654m x 2.573m | (11'11" x 8'5")  |
| Bedroom 3 | 3.277m x 3.220m | (10'9" x 10'6")  |
| Bedroom 4 | 3.943m x 3.282m | (12'11" x 10'9") |
|           |                 |                  |