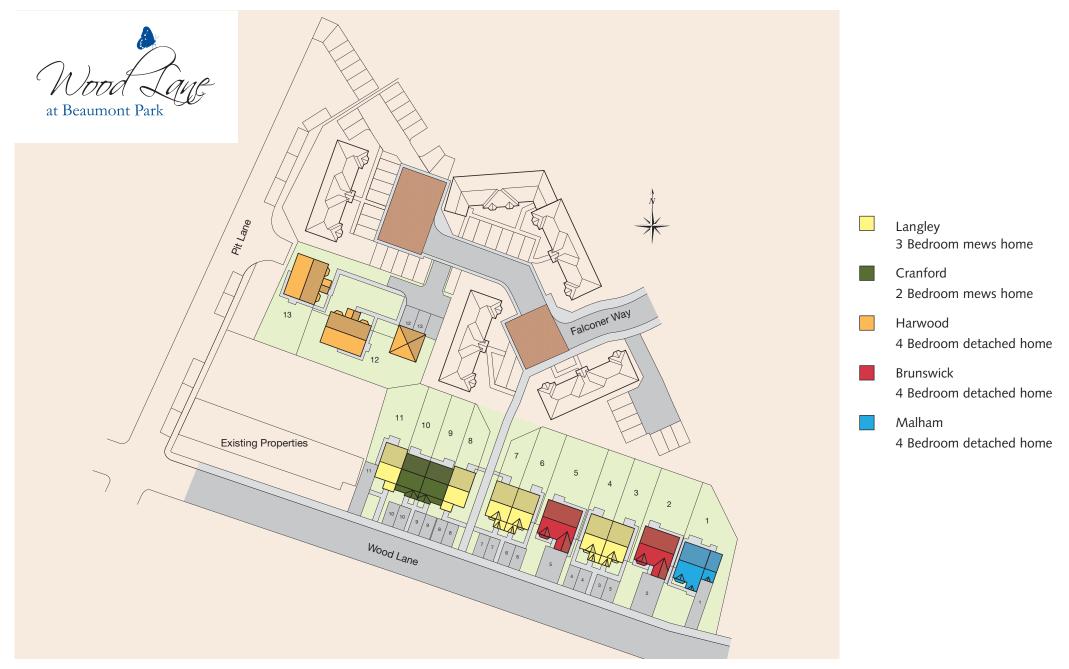

The Cranford & Langley

### The Cranford & Langley - Two & three bedroom homes

(13'4" x 11'5")

(10'6" x 7'11")

(10'4" x 6'2")

(5'5" x 2'9")

### The Cranford

### The Harwood

# The Malham