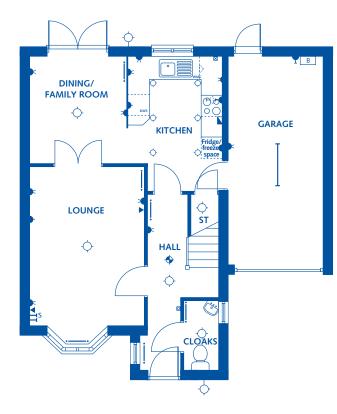

### The Harwood

### The Harwood - Four bedroom detached home

| Groun                             | d Floor               |                            |                            |                              | First Floo                    | r                |                 |
|-----------------------------------|-----------------------|----------------------------|----------------------------|------------------------------|-------------------------------|------------------|-----------------|
| Kitchen                           |                       | 3.304m x 2.725m            | (10'10" x 8'11")           |                              | Bedroom 1                     | 3.266m x 3.676m  | (10'8" x 12'1") |
| Dining/F                          | amily Room (into bay) | ) 3.304m x 4.209m          | (10'10" x 13'10")          |                              | Bedroom 2                     | 3.406m x 2.517m  | (11'2" x 8'3")  |
| Lounge                            |                       | 3.274m x 4.613m            | (10'9" x 15'2")            |                              | Bedroom 3                     | 3.266m x 2.653m  | (10'8" x 8'8")  |
| Study (in                         | to bay)               | 3.115m x 2.228m            | (10'3" x 7'4")             |                              | Bedroom 4                     | 3.394m x 2.208m  | (11'2" x 6'8")  |
| Utility                           |                       | 1.879m x 2.304m            | (6'2" x 7'4")              |                              |                               |                  |                 |
| <ul> <li>Single socket</li> </ul> | 즈 Fused spur          | → TV socket                | Central heating thermostat | ·—•Radiator                  | Cooker outlet                 | 🔶 Smoke detector |                 |
| 🔻 Double socket                   | Socket under worktop  | Central heating programmer | Immersion heater switch    | <ul> <li>BT point</li> </ul> | <ul> <li>Gas point</li> </ul> | ↔ Light fitting  |                 |