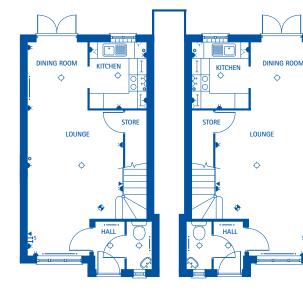

### The Cranford

#### Ground Floor Lounge R

| Lounge Room      | 5.290m* x 3.571*m |
|------------------|-------------------|
| Kitchen          | 2.440m x 2.060m   |
| Dining Room      | 2.520m x 2.240m   |
|                  |                   |
| First Floor      |                   |
| Bedroom 1        | 4.415m* x 2.960m* |
| Bedroom 2        | 3.350m x 3.450m   |
| Bathroom (front) | 2.550m x 1.787m   |
| Bathroom (rear)  | 2.177m x 1.488m   |
|                  |                   |

4.080m x 3.494m

3.210m x 2.420m

3.140m x 1.880m

1.655m x 0.837

\* Maximum dimensions

Ground Floor

Lounge

Kitchen

Cloaks

Dining Room

| ed spur           | → TV socket            | <ul> <li>Central heating programmer</li> </ul> | Immersion heater switch | ▲ BT point    | <ul> <li>Gas point</li> </ul> | 수 Light fitting |
|-------------------|------------------------|------------------------------------------------|-------------------------|---------------|-------------------------------|-----------------|
| ket under worktop | →s Satellite TV socket | Central heating thermostat                     | ··Radiator              | Cooker outlet | Smoke detector                |                 |