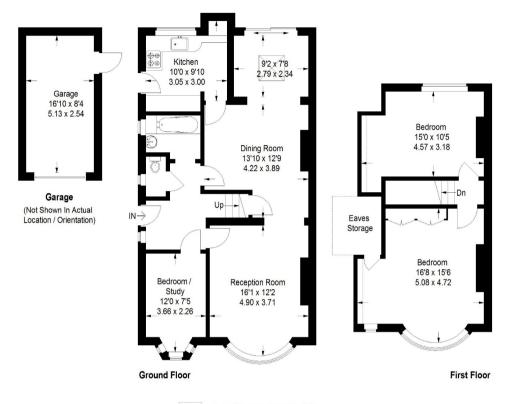

Potential to Extend (STPP)

£475,000

- Three Bedrooms
- Semi Detached
- 85' Rear Garden

- Off Road Parking
- Good Decorative Order

Sinclair Hammelton

www.sinclairhammelton.co.uk

= Reduced Headroom Below 1.5 m / 5'0

Approximate Gross Internal Area (Including Garage) 1340 sq ft / 124.5 sq m (Excluding Garage) 1194 sq ft / 110.9 sq m Illustration for identification purposes only, measurements are approximate.

Drawn for Sinclair Hammelton.