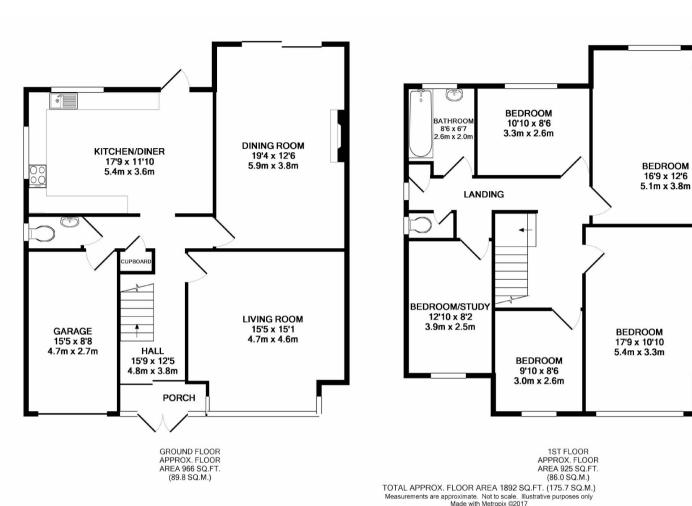

## Park Avenue, Bromley, BR1 4EE

- Five Bedrooms
- Large Reception Room
- 19ft Dining Room
- Modern Kitchen/Diner

- South Facing Rear Garden
- Driveway with Off Road Parking
- Integral Garage
- Popular Sundridge Park Location