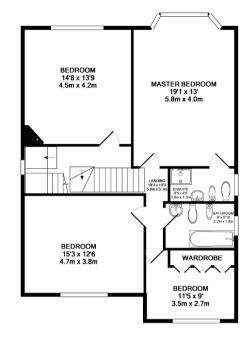

## 1ST FLOOR APPROX. FLOOR AREA 938 SQ.FT. (87.1 SQ.M.)

## TOTAL APPROX. FLOOR AREA 2200 SQ.FT. (204.4 SQ.M.)

Whilst every attempt has been made be ensure the accuracy of the floor plan contained here, measurements of doors, windows, rooms and any other items are approximate and no responsibility is taken for any error, prospective purchaser. The soft prospective purchaser is not prospective purchaser. The service prospective purchaser is not prospective purchaser. The service prospective purchaser is not prospective purchaser in the service prospective purchaser. The service purchaser is not prospective purchaser in the service prospective purchaser is not prospective purchaser. The service purchaser is not prospective purchaser in the service prospective purchaser is not prospective purchaser. The service purchaser is not prospective purchaser in the service purchaser is not prospective purchaser. The service purchaser is not prospective purchaser is not prospective purchaser. The service purchaser is not prospective purchaser in the service purchaser is not prospective purchaser. The service purchaser is not prospective purchaser in the service purchaser is not prospective purchaser. The service purchaser is not prospective purchaser in the service purchaser is not prospective purchaser. The service purchaser is not prospective purchaser in the service purchaser is not prospective purchaser. The service purchaser is not prospective purchaser in the service purchaser is not prospective purchaser. The service purchaser is not prospective purchaser in the service purchaser is not prospective purchaser. The service purchaser is not prospective purchaser in the service purchaser in the se