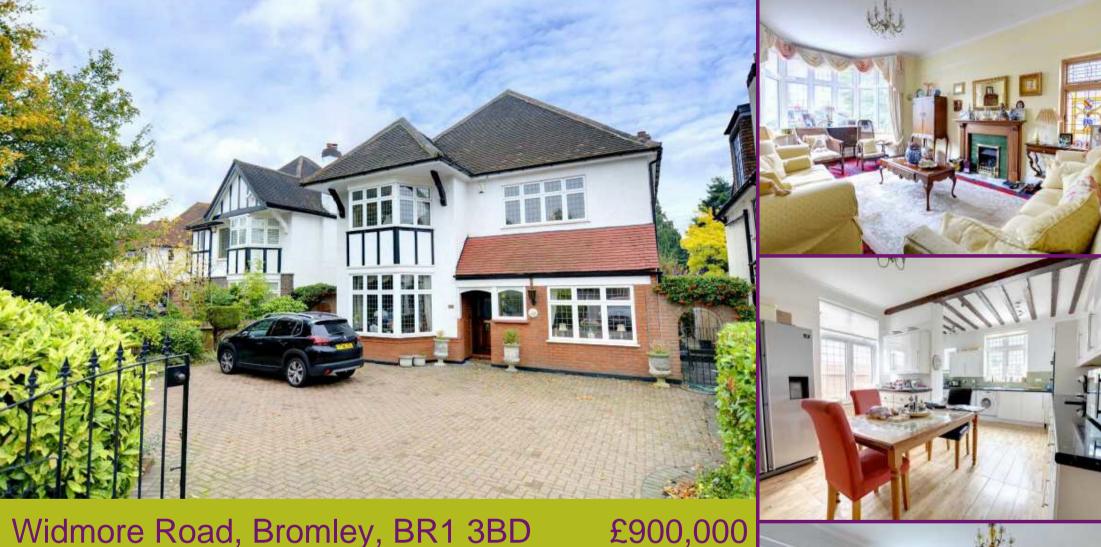

## Widmore Road, Bromley, BR1 3BD

• 100' South Facing Garden

• Four Bedrooms & Loft Room

• Double Fronted Detached Home

- Three Reception Rooms
- Two Bathrooms

- Gated Front Driveway
- Proximity to Bromley Town Centre
- Potential to Extend (STPP)