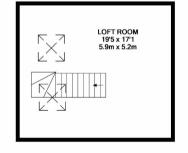

Sinclair & Hammelton

www.sinclairhammelton.co.uk

GROUND FLOOR APPROX. FLOOR AREA 931 SQ.FT. (86.5 SQ.M.)

2ND FLOOR APPROX. FLOOR AREA 331 SQ.FT.

## 1ST FLOOR APPROX. FLOOR AREA 938 SQ.FT. (87.1 SQ.M.)

## TOTAL APPROX. FLOOR AREA 2200 SQ.FT. (204.4 SQ.M.)

Whilst every attempt has been made be ensure the accuracy of the floor plan contained here, measurements of doors, windows, rooms and any other items are approximate and no responsibility is taken for any error, prospective purchaser. The soft prospective purchaser is not prospective purchaser. The service prospective purchaser is not prospective purchaser. The service prospective purchaser is not prospective purchaser in the service prospective purchaser. The service purchaser is not prospective purchaser in the service prospective purchaser is not prospective purchaser. The service purchaser is not prospective purchaser in the service prospective purchaser is not prospective purchaser. The service purchaser is not prospective purchaser in the service purchaser is not prospective purchaser. The service purchaser is not prospective purchaser is not prospective purchaser. The service purchaser is not prospective purchaser in the service purchaser is not prospective purchaser. The service purchaser is not prospective purchaser in the service purchaser is not prospective purchaser. The service purchaser is not prospective purchaser in the service purchaser is not prospective purchaser. The service purchaser is not prospective purchaser in the service purchaser is not prospective purchaser. The service purchaser is not prospective purchaser in the service purchaser is not prospective purchaser. The service purchaser is not prospective purchaser in the service purchaser is not prospective purchaser. The service purchaser is not prospective purchaser in the service purchaser in the se