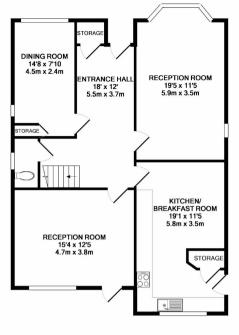

Sinclair & Hammelton

www.sinclairhammelton.co.uk

GROUND FLOOR APPROX. FLOOR AREA 931 SQ.FT. (86.5 SQ.M.)

2ND FLOOR APPROX. FLOOR AREA 331 SQ.FT.

## TOTAL APPROX. FLOOR AREA 2200 SQ.FT. (204.4 SQ.M.)

Whilst every attempt has been made be ensure the accuracy of the floor plan contained here, measurements of doors, windows, rooms and any other items are approximate and no responsibility is taken for any error, prospective purchaser. The soft prospective purchaser is not prospective purchaser. The service prospective purchaser is not prospective purchaser. The service prospective purchaser is not prospective purchaser in the service prospective purchaser. The service purchaser is not prospective purchaser in the service prospective purchaser is not prospective purchaser. The service purchaser is not prospective purchaser in the service prospective purchaser is not prospective purchaser. The service purchaser is not prospective purchaser in the service purchaser is not prospective purchaser. The service purchaser is not prospective purchaser is not prospective purchaser. The service purchaser is not prospective purchaser in the service purchaser is not prospective purchaser. The service purchaser is not prospective purchaser in the service purchaser is not prospective purchaser. The service purchaser is not prospective purchaser in the service purchaser is not prospective purchaser. The service purchaser is not prospective purchaser in the service purchaser is not prospective purchaser. The service purchaser is not prospective purchaser in the service purchaser is not prospective purchaser. The service purchaser is not prospective purchaser in the service purchaser is not prospective purchaser. The service purchaser is not prospective purchaser in the service purchaser in the se