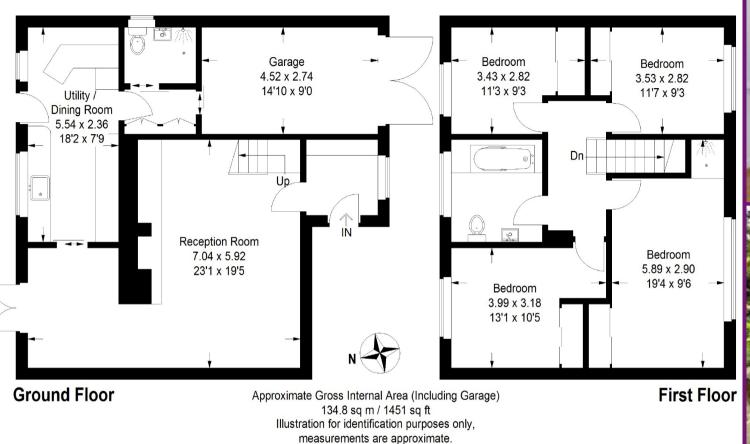

## Elstree Hill, Bromley, BR1 4JE

- Four Bedrooms
- Detached
- Spectacular Gardens

- Quiet Unmade Road
- Garage & Parking
- Two Receptions