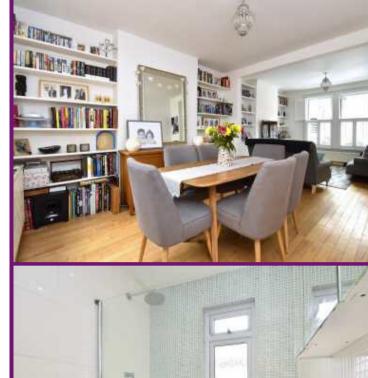

- Upstairs Bathroom
- Open Plan Reception/Dining

£450,000

- Proximity to Bromley North
- Excellent Decorative Order

- Semi Detached
- Three Bedrooms
- Newly Fitted Kitchen
- Rear Garden

www.sinclairhammelton.co.uk