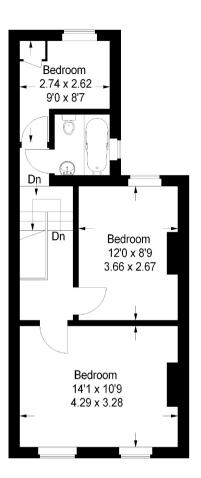

**Ground Floor** 

First Floor

Approximate Gross Internal Area 860 sq ft / 79.9 sq m

Illustration for identification purposes only, measurements are approximate. Drawn for Sinclair Hammelton.