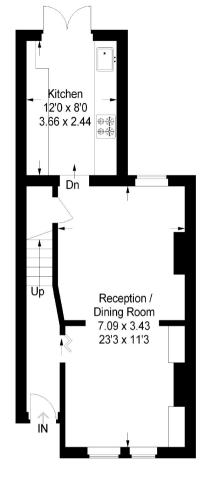

**Ground Floor** 

First Floor

Approximate Gross Internal Area 860 sq ft / 79.9 sq m

Illustration for identification purposes only, measurements are approximate. Drawn for Sinclair Hammelton.