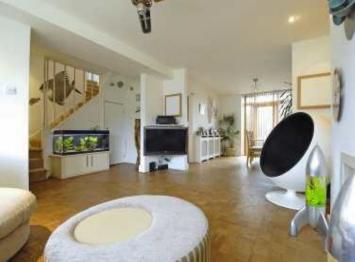

S £485,000

- Four Bedrooms
- Quiet Location
- Large Reception/Dining Room

- Modern Kitchen and Bathroom
- Garage
- Rear Garden

www.sinclairhammelton.co.uk

**Ground Floor** First Floor

> Approximate Gross Internal Area(Excluding Carport) = 1151 sq ft / 106.9 sq m Garage = 128 sq ft / 11.9 sq m Total = 1279 sq ft / 118.8 sq m