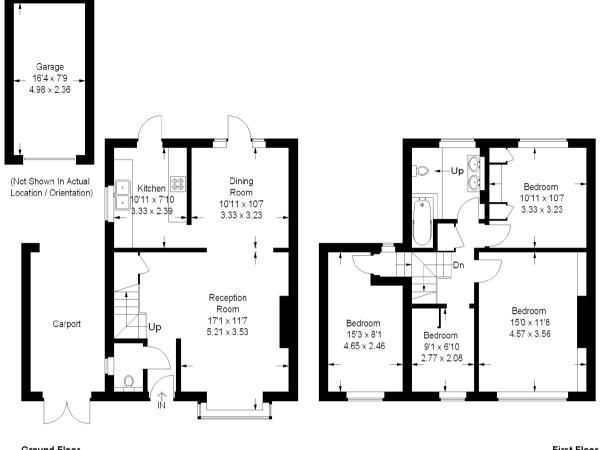

S £485,000

- Four Bedrooms
- Quiet Location
- Large Reception/Dining Room

- Modern Kitchen and Bathroom
- Garage
- Rear Garden

www.sinclairhammelton.co.uk

**Ground Floor** First Floor

> Approximate Gross Internal Area(Excluding Carport) = 1151 sq ft / 106.9 sq m Garage = 128 sq ft / 11.9 sq m Total = 1279 sq ft / 118.8 sq m

> > Illustration for identification purposes only, measurements are approximate. Drawn forSinclair Hammelton.