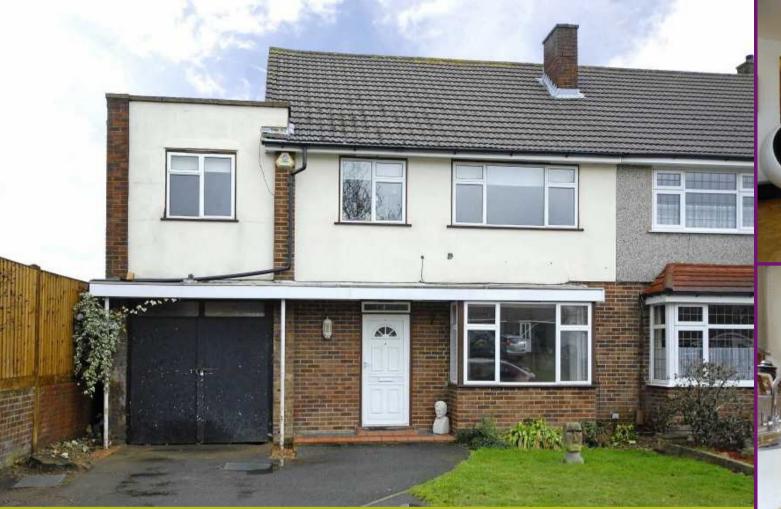

S £485,000

- Four Bedrooms
- Quiet Location
- Large Reception/Dining Room

- Modern Kitchen and Bathroom
- Garage
- Rear Garden

www.sinclairhammelton.co.uk

**Ground Floor** First Floor

> Approximate Gross Internal Area(Excluding Carport) = 1151 sq ft / 106.9 sq m Garage = 128 sq ft / 11.9 sq m Total = 1279 sq ft / 118.8 sq m