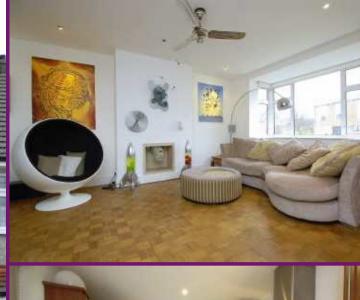

S £485,000

- Four Bedrooms
- Quiet Location
- Large Reception/Dining Room

- Modern Kitchen and Bathroom
- Garage
- Rear Garden

www.sinclairhammelton.co.uk

**Ground Floor** First Floor

> Approximate Gross Internal Area(Excluding Carport) = 1151 sq ft / 106.9 sq m Garage = 128 sq ft / 11.9 sq m Total = 1279 sq ft / 118.8 sq m