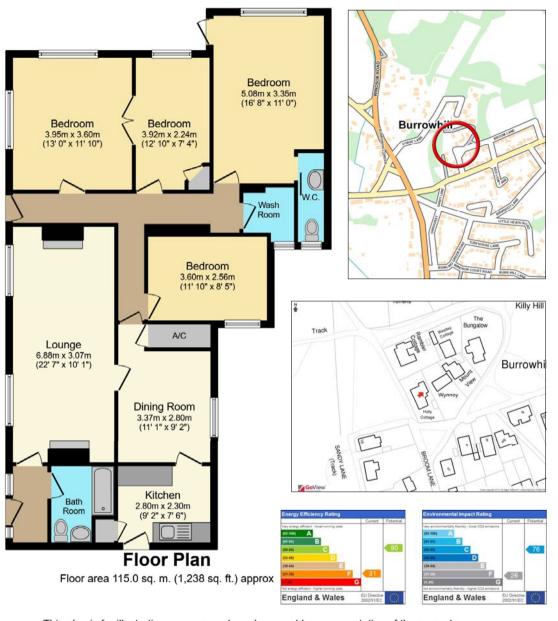

invillages.com

Holly Cottage 11a Killy Hill, Chobham, Surrey GU24 8RF Situated in an idyllic and peaceful setting adjoining Chobham Common and Burrowhill Green, this extended, but very dated single storey cottage provides a rare opportunity for someone looking for a major refurbishment project or to design and build their own home (subject to usual local authority planning consent).

The cottage occupies a large 1250 sq ft footprint and is currently well screened by thick Holly hedging sitting in a plot of approx 0.13 acre. Although quietly tucked away, the property is ideally situated within easy access of local village shops, pubs and restaurants.

This plan is for illustration purposes only and may not be representative of the property.