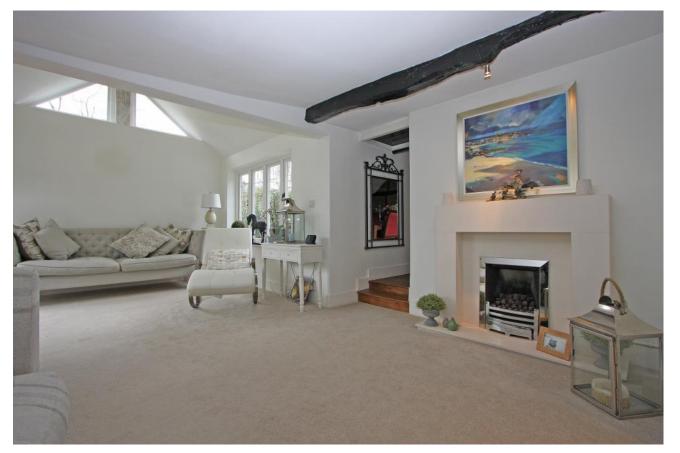

### FEATURES & ACCOMMODATION

Reception hall, double aspect living room with part vaulted ceiling and feature fire, dining room with attractive fireplace, bedroom 3/ study, modern luxury fitted kitchen, double aspect master bedroom with full en-suite bathroom, further double bedroom with fitted wardrobes & family shower room.