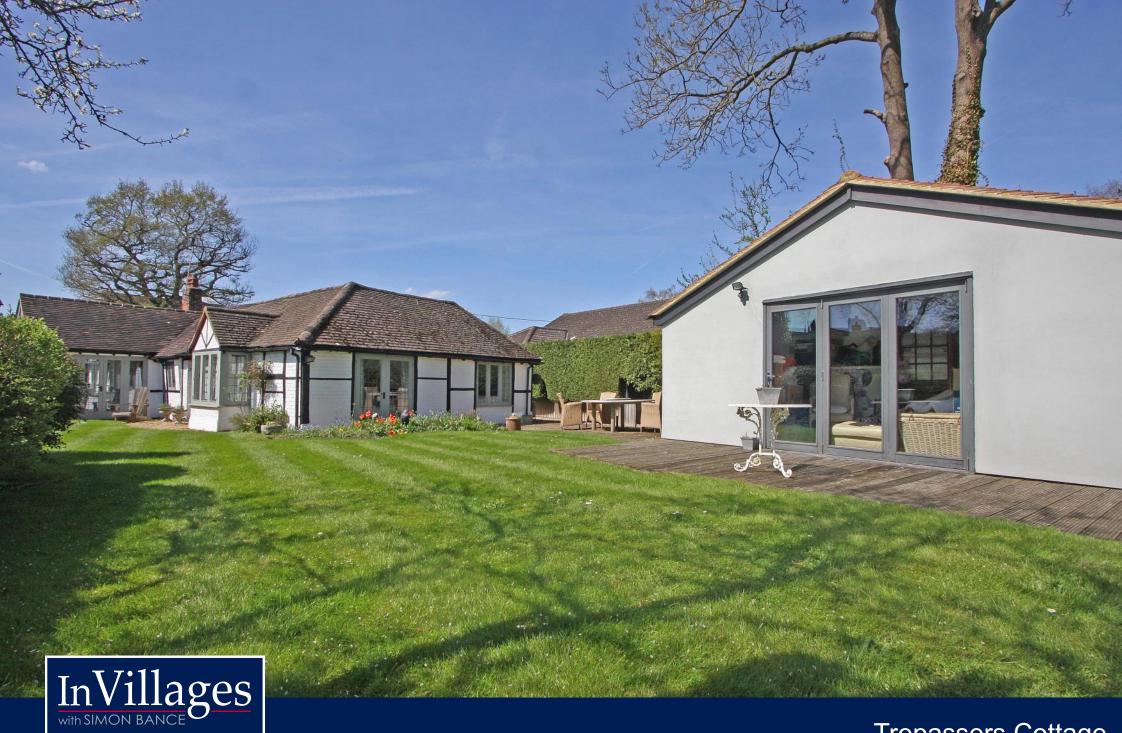

invillages.com

**Trepassers Cottage** 6 Mincing Lane, Chobham, Surrey GU24 8RX A beautifully presented detached 18th Century single storey cottage offering a combination of modern interior with many retained period features, set in delightful secluded gardens backing onto grazing land.

Outside, the property is approached via 5 bar gated gravel driveway providing ample parking and leading to detached double garage. Gated side access leads to a delightful courtyard and sunny aspect lawned rear garden being well enclosed by tall mature hedging and rear post & rail fence offering lovely outlook over grazing land. A detached studio/ summer house provide perfect opportunity for a work from home office.