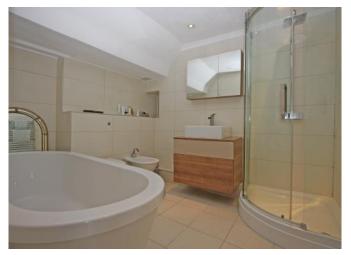

### FEATURES & ACCOMMODATION

Reception hall, double aspect living room with part vaulted ceiling and feature fire, dining room with attractive fireplace, bedroom 3/ study, modern luxury fitted kitchen, double aspect master bedroom with full en-suite bathroom, further double bedroom with fitted wardrobes & family shower room.