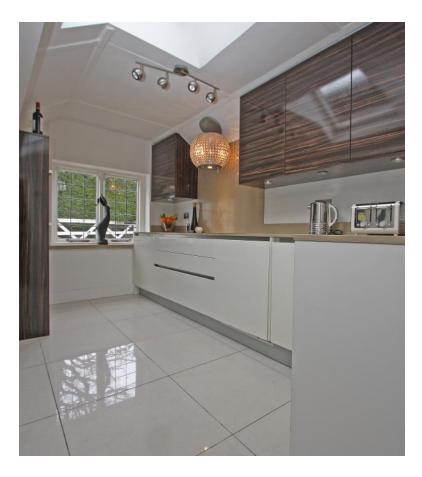

### FEATURES & ACCOMMODATION

Reception hall, double aspect living room with part vaulted ceiling and feature fire, dining room with attractive fireplace, bedroom 3/ study, modern luxury fitted kitchen, double aspect master bedroom with full en-suite bathroom, further double bedroom with fitted wardrobes & family shower room.