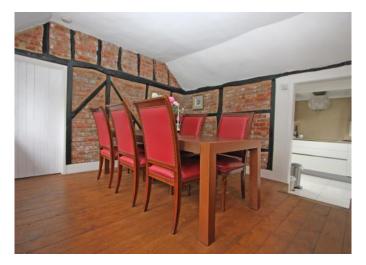

### FEATURES & ACCOMMODATION

Reception hall, double aspect living room with part vaulted ceiling and feature fire, dining room with attractive fireplace, bedroom 3/ study, modern luxury fitted kitchen, double aspect master bedroom with full en-suite bathroom, further double bedroom with fitted wardrobes & family shower room.