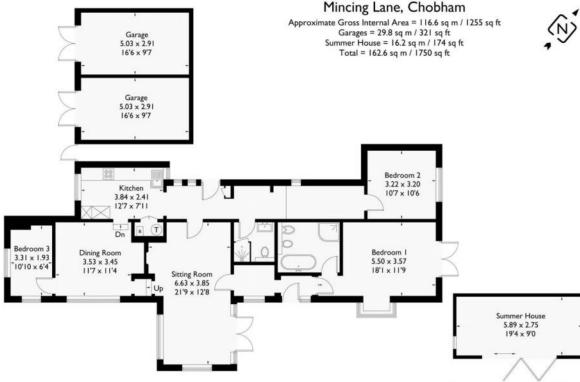

### FEATURES & ACCOMMODATION

Reception hall, double aspect living room with part vaulted ceiling and feature fire, dining room with attractive fireplace, bedroom 3/ study, modern luxury fitted kitchen, double aspect master bedroom with full en-suite bathroom, further double bedroom with fitted wardrobes & family shower room.

Outside, the property is approached via 5 bar gated gravel driveway providing ample parking and leading to detached double garage. Gated side access leads to a delightful courtyard and sunny aspect lawned rear garden being well enclosed by tall mature hedging and rear post & rail fence offering lovely outlook over grazing land. A detached studio/ summer house provide perfect opportunity for a work from home office.

(Not Shown In Actual Location / Orientation)

FLOORPLANZ © 2016 0845 6344080 Ref: 169315 This plan is for layout guidance only. Drawn in accordance with RICS guidelines. Not drawn to scale unless stated. Windows & door openings are approximate. While every care is taken in the preparation of this plan, plases check all dimensions, hapes & compass bearings before making any decisions reliant upon them.