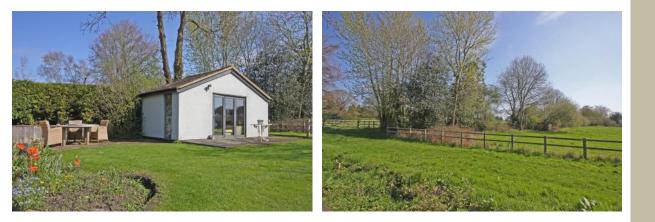

Outside, the property is approached via 5 bar gated gravel driveway providing ample parking and leading to detached double garage. Gated side access leads to a delightful courtyard and sunny aspect lawned rear garden being well enclosed by tall mature hedging and rear post & rail fence offering lovely outlook over grazing land. A detached studio/ summer house provide perfect opportunity for a work from home office.