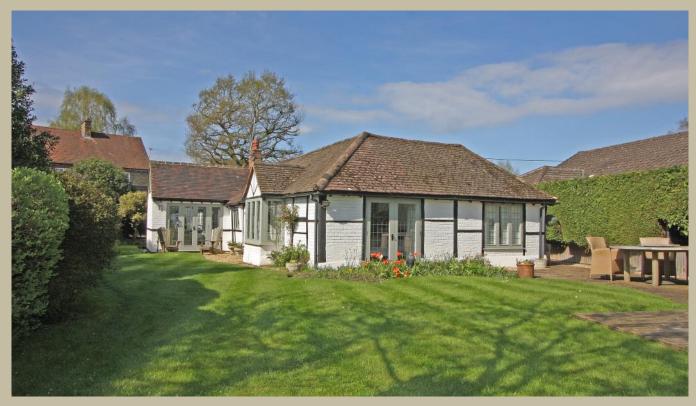

invillages.com

**Trepassers Cottage** 6 Mincing Lane, Chobham, Surrey GU24 8RX A beautifully presented detached 18th Century single storey cottage offering a combination of modern interior with many retained period features, set in delightful secluded gardens backing onto grazing land.

Outside, the property is approached via 5 bar gated gravel driveway providing ample parking and leading to detached double garage. Gated side access leads to a delightful courtyard and sunny aspect lawned rear garden being well enclosed by tall mature hedging and rear post & rail fence offering lovely outlook over grazing land. A detached studio/ summer house provide perfect opportunity for a work from home office.