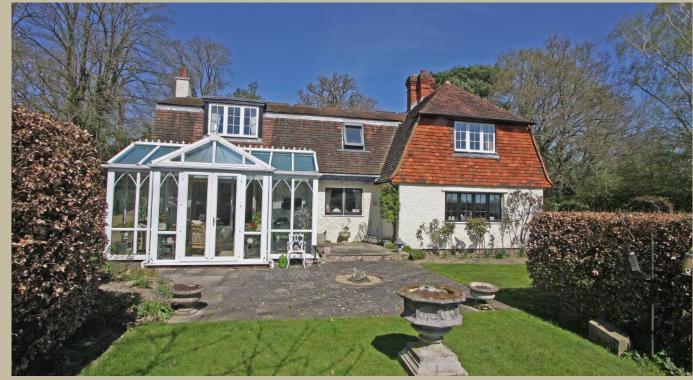

# ACCOMMODATION

Reception hall, sitting room with feature fireplace, dining room, conservatory, study/bedroom 4 (with ensuite shower room), kitchen/breakfast room, triple aspect master bedroom with fitted wardrobes and ensuite bathroom, 2 further bedrooms and family bathroom. The house is warmed by gas fired central heating via radiators.

# OUTSIDE

Outside, the house is set centrally in lovely gardens, approached from the side via gravel driveway and electric gate with detached single garage. The gardens are mainly laid to lawn with well stocked flower & shrub borders and screened by mature bushes and trees. There is also a small plunge/swimming pool (although this hasn't been used or maintained since 2015).