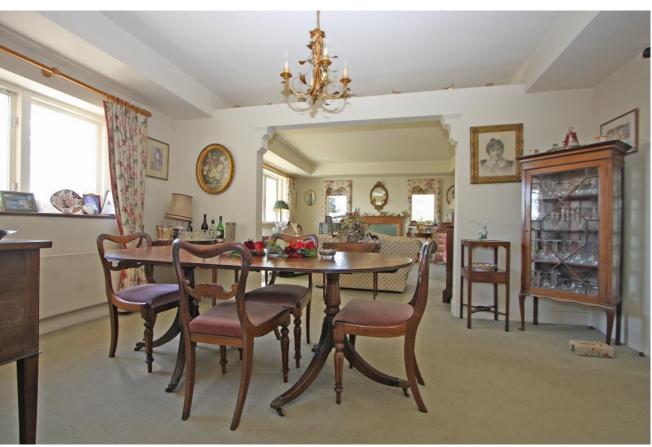

# ACCOMMODATION

Reception hall, sitting room with feature fireplace, dining room, conservatory, study/bedroom 4 (with ensuite shower room), kitchen/breakfast room, triple aspect master bedroom with fitted wardrobes and ensuite bathroom, 2 further bedrooms and family bathroom. The house is warmed by gas fired central heating via radiators.