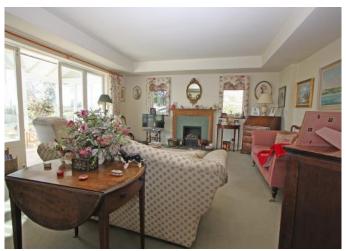

# ACCOMMODATION

Reception hall, sitting room with feature fireplace, dining room, conservatory, study/bedroom 4 (with ensuite shower room), kitchen/breakfast room, triple aspect master bedroom with fitted wardrobes and ensuite bathroom, 2 further bedrooms and family bathroom. The house is warmed by gas fired central heating via radiators.