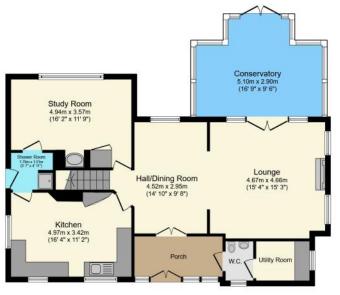

# ACCOMMODATION

Reception hall, sitting room with feature fireplace, dining room, conservatory, study/bedroom 4 (with ensuite shower room), kitchen/breakfast room, triple aspect master bedroom with fitted wardrobes and ensuite bathroom, 2 further bedrooms and family bathroom. The house is warmed by gas fired central heating via radiators.

**England & Wales** 

**Ground Floor** 

Floor area 106.0 sq. m. (1,141 sq. ft.) approx

Floor area 100.0 sq. III. (1,141 sq. II.) approx

Total floor area 173.0 sq. m. (1,862 sq. ft.) approx

This plan is for illustration purposes only and may not be representative of the property.