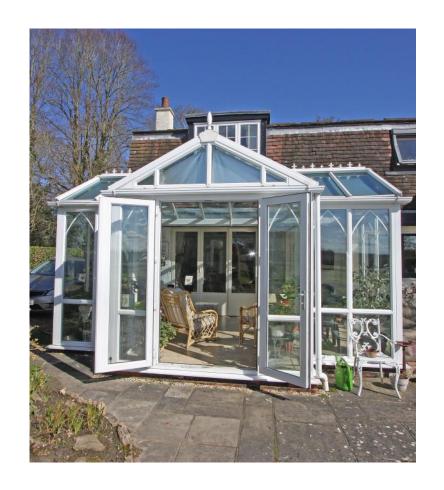

# ACCOMMODATION

Reception hall, sitting room with feature fireplace, dining room, conservatory, study/bedroom 4 (with ensuite shower room), kitchen/breakfast room, triple aspect master bedroom with fitted wardrobes and ensuite bathroom, 2 further bedrooms and family bathroom. The house is warmed by gas fired central heating via radiators.