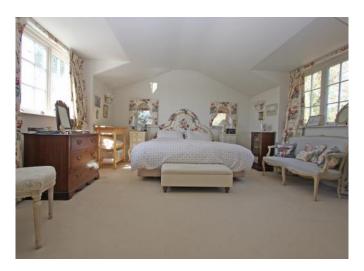

# ACCOMMODATION

Reception hall, sitting room with feature fireplace, dining room, conservatory, study/bedroom 4 (with ensuite shower room), kitchen/breakfast room, triple aspect master bedroom with fitted wardrobes and ensuite bathroom, 2 further bedrooms and family bathroom. The house is warmed by gas fired central heating via radiators.

Bedroom
3.81m x 3.72m
(12'6" x 12'2")

Bedroom
3.55m x 3.99m
(28'0" x 12'9")

Bedroom
3.55m x 2.11m
(11'9" x 6' 11')

Bedroom
3.55m x 2.11m
(11'9" x 6' 11')

First Floor

Floor area 67.0 sq. m. (721 sq. ft.) approx