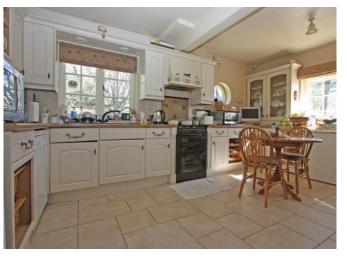

# ACCOMMODATION

Reception hall, sitting room with feature fireplace, dining room, conservatory, study/bedroom 4 (with ensuite shower room), kitchen/breakfast room, triple aspect master bedroom with fitted wardrobes and ensuite bathroom, 2 further bedrooms and family bathroom. The house is warmed by gas fired central heating via radiators.