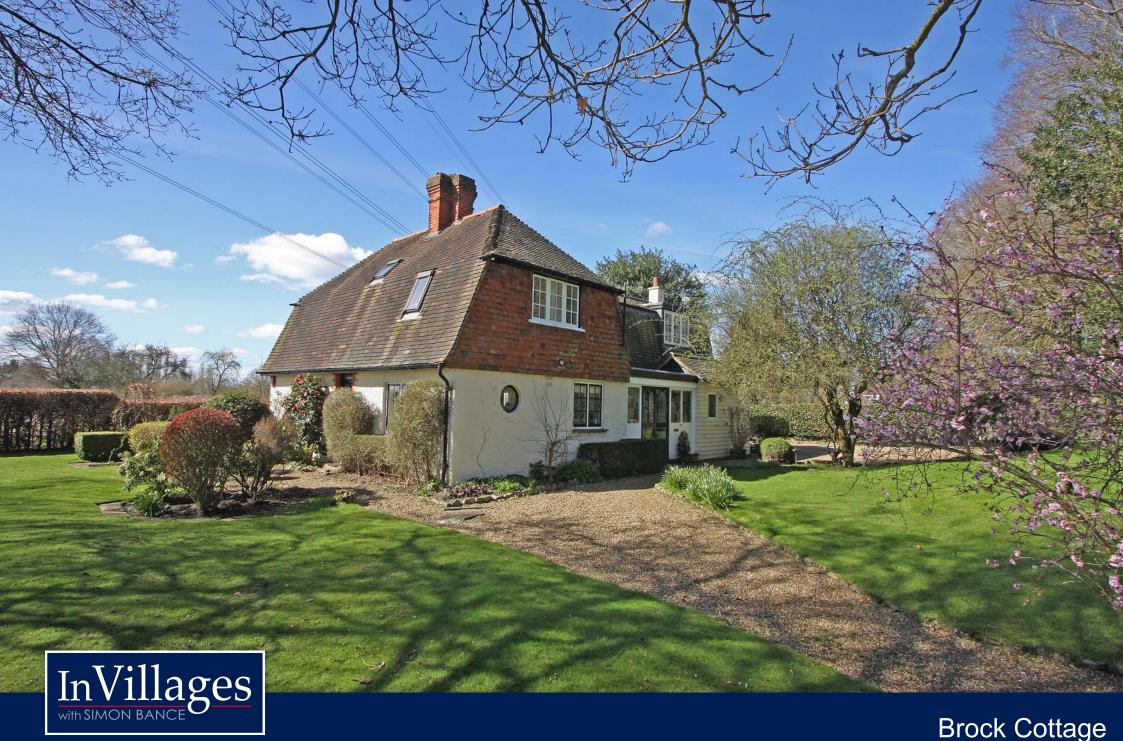

invillages.com

Brock Cottage Steep Hill, Chobham, Surrey GU24 8SZ

An attractive detached cottage situated in a desirable semi-rural location along a peaceful country lane on the northern edge of Chobham village, close to Burrow Hill Green and Chobham Common.

The property provides flexible accommodation which requires some cosmetic modernisation and is set in secluded gardens backing on to equestrian grazing land.

Distances (approximate): Woking (mainline station/22 minutes to London Waterloo) - 3.7 miles: Sunningdale - 4.1 miles; Guildford - 8.7 miles; Windsor - 11.7 miles; Reading - 21.4 miles; Heathrow Airport - 17 miles; M25 (junction 11 Chertsey) - 4.6 miles; M3 (junction 2 Lightwater) - 4.6 miles; Gatwick Airport - 35.7 miles; Central London (WC1) - 31 miles.

# OUTSIDE

Outside, the house is set centrally in lovely gardens, approached from the side via gravel driveway and electric gate with detached single garage. The gardens are mainly laid to lawn with well stocked flower & shrub borders and screened by mature bushes and trees. There is also a small plunge/swimming pool (although this hasn't been used or maintained since 2015).