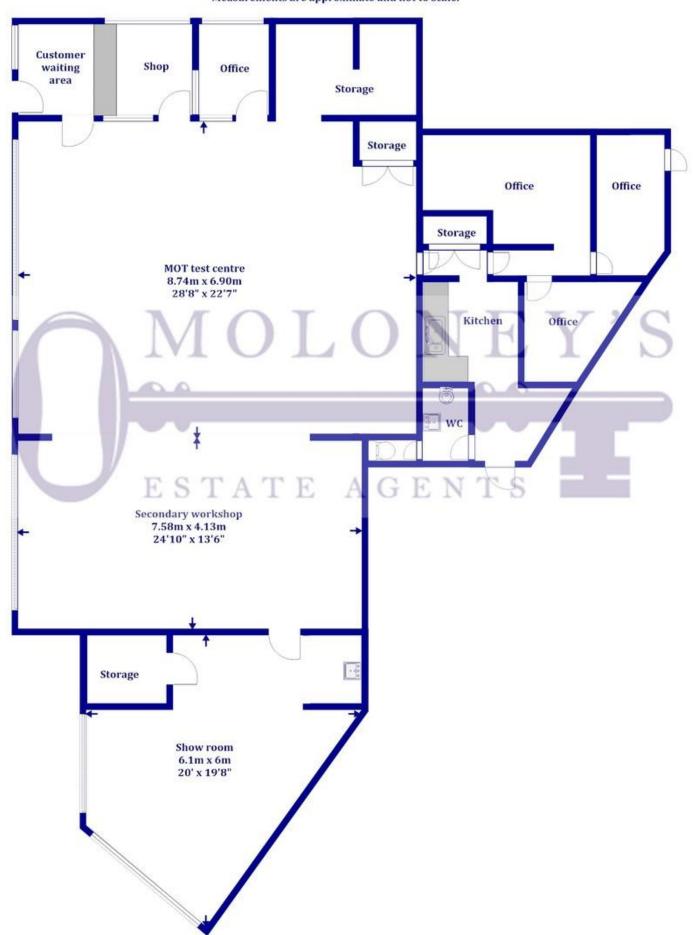

Description

The sale is to include:

A 4 bedroom fully detached house (presently let) of approx. 1750 sq. ft. + garage

A 3 bay mechanical garage, MOT test centre, workshop & glazed front reception area of approx. 1,210 sq. ft. with roller shutter openings and ramped entrances.

A secondary workshop of approx. 236 sq. ft. with ramped entrance.

Staffroom, office, kitchen & W.C of approx. 421 sq. ft.

Showroom area of approx. 279 sq. ft.

A Petrol/Diesel filling forecourt 2 twin pumps offering 4 filling positions and large covered canopy area.

A small showroom/shop with glazed front/display window and up and over garage door access.

The commercial premises are to be offered with vacant possession.

Accommodation Accommodation offered within the 4 bedroom house includes:

Strictly by appointment only with Moloney's estate agents.

Parking Yes Elliott Motor Company Cuffley Hill, Goffs oak, Hertfordshire, EN7 5EU

Total area 173.89 sq m / 1,871 sq ft

Illustration for Identification purposes only. Measurements are approximate and not to scale.