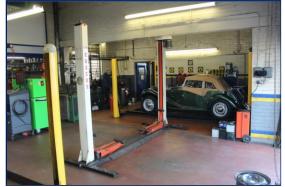

Description

The sale is to include:

A 4 bedroom fully detached house (presently let) of approx. 1750 sq. ft. + garage

A 3 bay mechanical garage, MOT test centre, workshop & glazed front reception area of approx. 1,210 sq. ft. with roller shutter openings and ramped entrances.