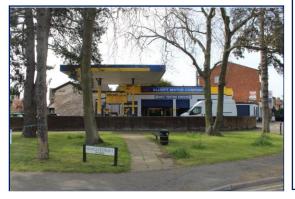

## Garage for Sale

Including 4 bed detached house

£1,500,000

Detached garage dealing with car repairs, MOT tests and a petrol filling station. With a large fully detached house also on the same plot. There are no other petrol stations within a significant distance. An early viewing is an absolute must as there is a lot of interest in this business opportunity.

Description

The sale is to include:

A 4 bedroom fully detached house (presently let) of approx. 1750 sq. ft. + garage

A 3 bay mechanical garage, MOT test centre, workshop & glazed front reception area of approx. 1,210 sq. ft. with roller shutter openings and ramped entrances.

A secondary workshop of approx. 236 sq. ft. with ramped entrance.

Staffroom, office, kitchen & W.C of approx. 421 sq. ft.

Showroom area of approx. 279 sq. ft.

A Petrol/Diesel filling forecourt 2 twin pumps offering 4 filling positions and large covered canopy area.