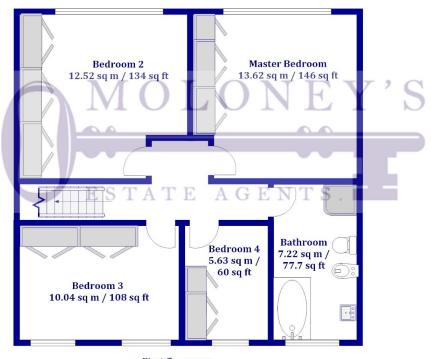

entrance hall

Kitchen

2 Reception Rooms

Downstairs WC

stairs and landing

Family bathroom

4 Bedrooms

**Driveway Parking** 