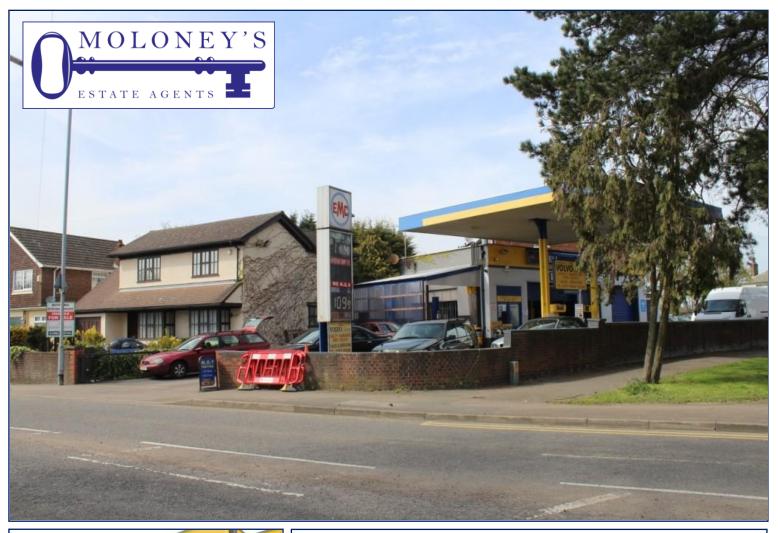

## Garage for Sale

Including 4 bed detached house

£1,500,000

Detached garage dealing with car repairs, MOT tests and a petrol filling station. With a large fully detached house also on the same plot. There are no other petrol stations within a significant distance. An early viewing is an absolute must as there is a lot of interest in this business opportunity.

First floor area 62.3 sq m / 670 sq ft

Illustration for Identification purposes only. Measurements are approximate and not to scale. Location

This commercial opportunity has arisen in the heart of Goffs Oak a small town within the EN postcode nearby to Cuffley, Cheshunt and Enfield with nearby shops including the Co-Op and Boots pharmacy as well as other shops and restaurants. The commercial opportunity includes a 4 bedroom detached house which is presently let on an assured shorthold tenancy agreement until September 2016 for a rent of £1,799 per calendar month.

Description

The sale is to include:

A 4 bedroom fully detached house (presently let) of approx. 1750 sq. ft. + garage

A 3 bay mechanical garage, MOT test centre, workshop & glazed front reception area of approx. 1,210 sq. ft. with roller shutter openings and ramped entrances.

A secondary workshop of approx. 236 sq. ft. with ramped entrance.

Staffroom, office, kitchen & W.C of approx. 421 sq. ft.

Showroom area of approx. 279 sq. ft.

A Petrol/Diesel filling forecourt 2 twin pumps offering 4 filling positions and large covered canopy area.

Garage

Rear Garden

Amenities

Viewing

The house and garage/filling station is a little over 1 mile from Cuffley main line links to London Kings Cross, Moorgate and Finsbury Park train station with

and is nearby to A10 and M25 road links.