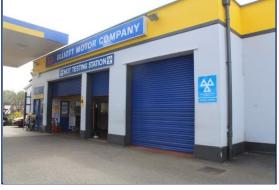

Description

The sale is to include:

A 4 bedroom fully detached house (presently let) of approx. 1750 sq. ft. + garage

A 3 bay mechanical garage, MOT test centre, workshop & glazed front reception area of approx. 1,210 sq. ft. with roller shutter openings and ramped entrances.

A secondary workshop of approx. 236 sq. ft. with ramped entrance.

Staffroom, office, kitchen & W.C of approx. 421 sq. ft.

Showroom area of approx. 279 sq. ft.

A Petrol/Diesel filling forecourt 2 twin pumps offering 4 filling positions and large covered canopy area.

A small showroom/shop with glazed front/display window and up and over garage door access.

The commercial premises are to be offered with vacant possession.

Accommodation Accommodation offered within the 4 bedroom house includes: