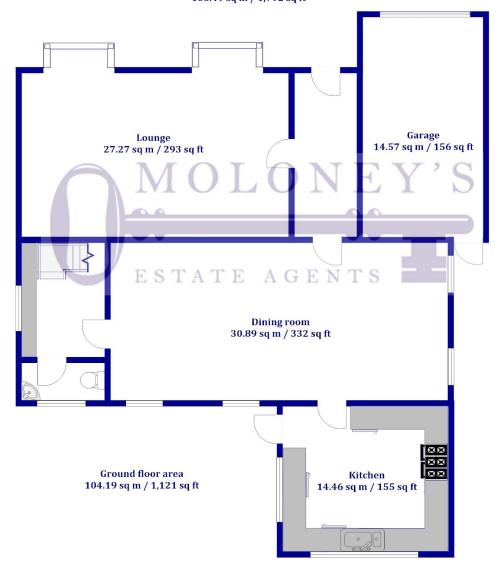

Interested then please telephone:

01707873126

Or email us on: estates@moloneys.info

Selling and letting your properties For over 35 years Cuffley Hill, Goffs oak, Hertfordshire, EN7 5EU

Total area 166.49 sq m / 1,792 sq ft

First floor area 62.3 sq m / 670 sq ft

Illustration for Identification purposes only. Measurements are approximate and not to scale. Location

This commercial opportunity has arisen in the heart of Goffs Oak a small town within the EN postcode nearby to Cuffley, Cheshunt and Enfield with nearby shops including the Co-Op and Boots pharmacy as well as other shops and restaurants. The commercial opportunity includes a 4 bedroom detached house which is presently let on an assured shorthold tenancy agreement until September 2016 for a rent of £1,799 per calendar month.

Description

The sale is to include:

A 4 bedroom fully detached house (presently let) of approx. 1750 sq. ft. + garage

A 3 bay mechanical garage, MOT test centre, workshop & glazed front reception area of approx. 1,210 sq. ft. with roller shutter openings and ramped entrances.

A small showroom/shop with glazed front/display window and up and over garage door access.

The commercial premises are to be offered with vacant possession.

Accommodation Accommodation offered within the 4 bedroom house includes:

entrance hall

Kitchen

2 Reception Rooms

Downstairs WC

stairs and landing

Family bathroom

4 Bedrooms

**Driveway Parking** 

Garage

Rear Garden

Amenities

Viewing

The house and garage/filling station is a little over 1 mile from Cuffley main line links to London Kings Cross, Moorgate and Finsbury Park train station with

and is nearby to A10 and M25 road links.