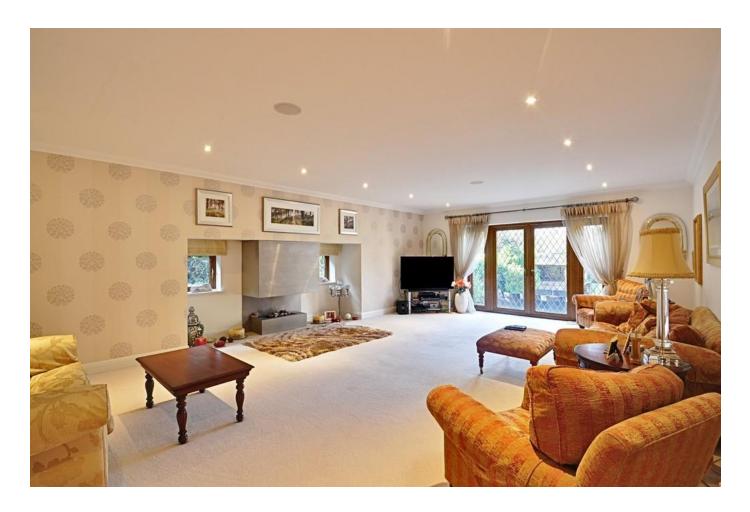

The accommodation is extensive throughout. To the ground floor is an impressive entrance hall leading to the elegant, dual aspect lounge with feature fireplace, cloakroom, dining room, study and the stunning ktchen area including a dining area, family area, utility room and the stunning orangery. To the first floor are five double bedrooms with four en-suites and the family bathroom. The master bedroom also benefits from a walk-in dressing area. To the second floor is a further double bedroom with en-suite.