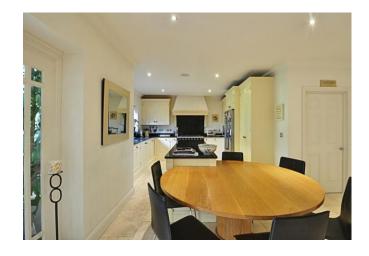

The accommodation is extensive throughout. To the ground floor is an impressive entrance hall leading to the elegant, dual aspect lounge with feature fireplace, cloakroom, dining room, study and the stunning ktchen area including a dining area, family area, utility room and the stunning orangery. To the first floor are five double bedrooms with four en-suites and the family bathroom. The master bedroom also benefits from a walk-in dressing area. To the second floor is a further double bedroom with en-suite.