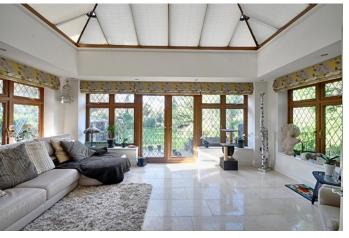

The accommodation is extensive throughout. To the ground floor is an impressive entrance hall leading to the elegant, dual aspect lounge with feature fireplace, cloakroom, dining room, study and the stunning ktchen area including a dining area, family area, utility room and the stunning orangery. To the first floor are five double bedrooms with four en-suites and the family bathroom. The master bedroom also benefits from a walk-in dressing area. To the second floor is a further double bedroom with en-suite.