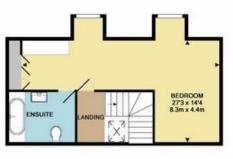

The accommodation is extensive throughout. To the ground floor is an impressive entrance hall leading to the elegant, dual aspect lounge with feature fireplace, cloakroom, dining room, study and the stunning ktchen area including a dining area, family area, utility room and the stunning orangery. To the first floor are five double bedrooms with four en-suites and the family bathroom. The master bedroom also benefits from a walk-in dressing area. To the second floor is a further double bedroom with en-suite.

Please refer to

www.jdmestateagents.com

to view our full area guides

2ND FLOOR APPROX FLOOR AREA 444 SQ.FT. (41.3 SQ.M.)

TOTAL APPROX. FLOOR AREA 4740 SQ.FT. (440.3 SQ.M.)

White every about the beam need to ensure the accuracy of the floor plan consisted these measurements or making, or makehitement. This plan is the duckbine purposes only and should be used as such by any proposition purchase. The service, selection and options of an and should be used as such by any proposition purchase. The service, selection and options shown since not be one treated and no guestance as to their operation by efficiency can be given.