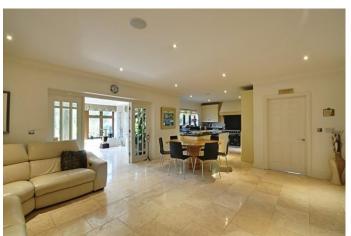

The accommodation is extensive throughout. To the ground floor is an impressive entrance hall leading to the elegant, dual aspect lounge with feature fireplace, cloakroom, dining room, study and the stunning ktchen area including a dining area, family area, utility room and the stunning orangery. To the first floor are five double bedrooms with four en-suites and the family bathroom. The master bedroom also benefits from a walk-in dressing area. To the second floor is a further double bedroom with en-suite.