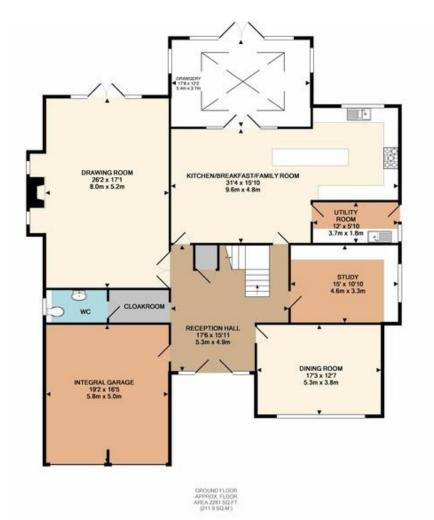

The accommodation is extensive throughout. To the ground floor is an impressive entrance hall leading to the elegant, dual aspect lounge with feature fireplace, cloakroom, dining room, study and the stunning ktchen area including a dining area, family area, utility room and the stunning orangery. To the first floor are five double bedrooms with four en-suites and the family bathroom. The master bedroom also benefits from a walk-in dressing area. To the second floor is a further double bedroom with en-suite.

The front the property is gated with ample off street parking and access to the double garage. This is a real opportunity to purchase a very impressive home in one of the Parks most favoured roads and in what is arguably one of the best locations.