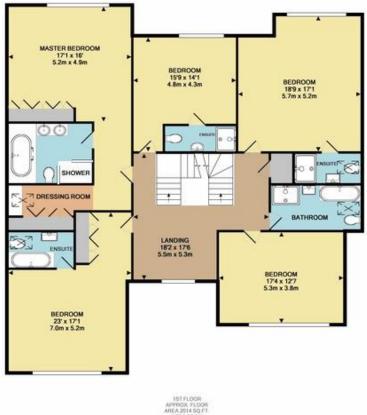

The accommodation is extensive throughout. To the ground floor is an impressive entrance hall leading to the elegant, dual aspect lounge with feature fireplace, cloakroom, dining room, study and the stunning ktchen area including a dining area, family area, utility room and the stunning orangery. To the first floor are five double bedrooms with four en-suites and the family bathroom. The master bedroom also benefits from a walk-in dressing area. To the second floor is a further double bedroom with en-suite.