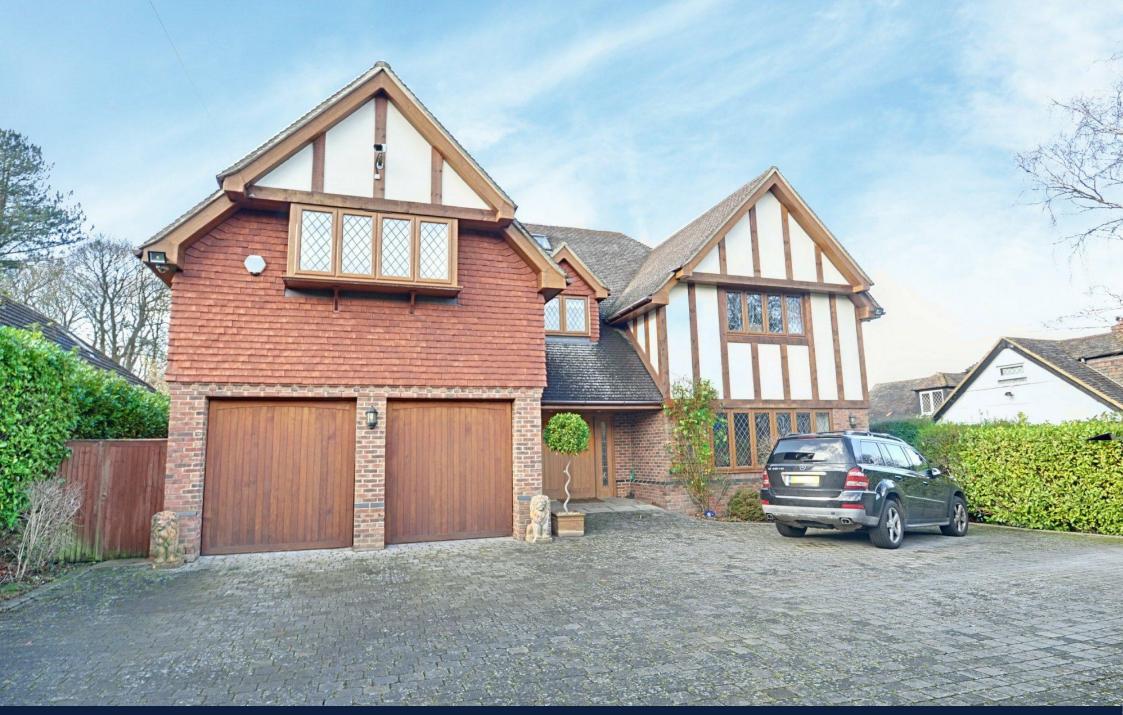

Oxenden Wood Road, Chelsfield Park, BR6 6HR £2,250,000 Freehold Guide Price £2,000,000 to £2,250,000

jdm are delighted to offer to the market this impressive executive family home that extends to approximately 4740 square foot (incl garage) and is presented in excellent order throughout. Chelsfield station is approximately 0.4 miles away and offers routes to London Bridge, Charing Cross and Cannon Street giving ease to commuting while living in a tranquil semi-rural setting.

The front the property is gated with ample off street parking and access to the double garage. This is a real opportunity to purchase a very impressive home in one of the Parks most favoured roads and in what is arguably one of the best locations.