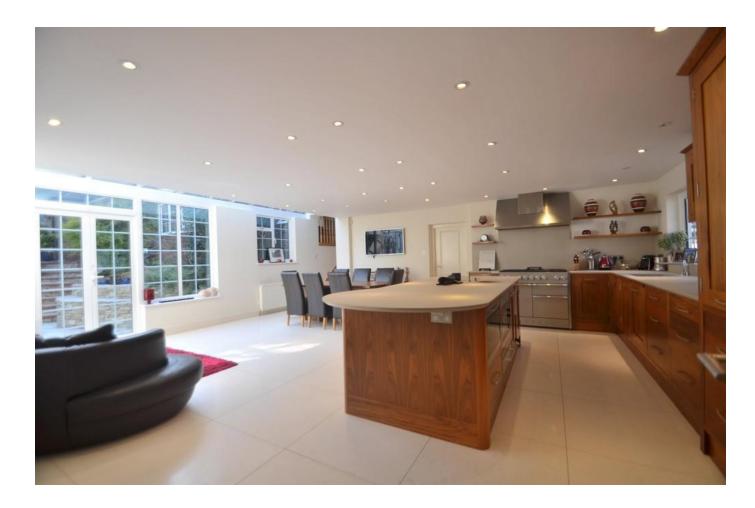

Accessed via private gates, the property has a large drive providing parking for several cars and access to the detached double garage (excluded from the overall square footage). To the ground floor are four reception rooms, all with dual aspect and overlooking the grounds, a delightful 'Chambers' fitted kitchen and utility room. Stairs lead to the games/gym complex with open plan accommodation and a cloakroom. Double doors lead to the swimming pool area with steam room and hot tub with views over the gardens.