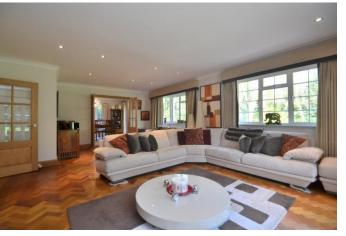

Accessed via private gates, the property has a large drive providing parking for several cars and access to the detached double garage (excluded from the overall square footage). To the ground floor are four reception rooms, all with dual aspect and overlooking the grounds, a delightful 'Chambers' fitted kitchen and utility room. Stairs lead to the games/gym complex with open plan accommodation and a cloakroom. Double doors lead to the swimming pool area with steam room and hot tub with views over the gardens.