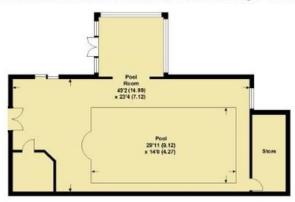

Accessed via private gates, the property has a large drive providing parking for several cars and access to the detached double garage (excluded from the overall square footage). To the ground floor are four reception rooms, all with dual aspect and overlooking the grounds, a delightful 'Chambers' fitted kitchen and utility room. Stairs lead to the games/gym complex with open plan accommodation and a cloakroom. Double doors lead to the swimming pool area with steam room and hot tub with views over the gardens.

## Larch Wood

APPROX. GROSS INTERNAL FLOOR AREA 5532.87 SQFT / 514.02 SQM.

POOL

GROUND FLOOR FIRST FLOOR

This is for guidance only, not to scale and must not be relied upon as a statement of fact.

Attention is drawn to the notice on these particulars.