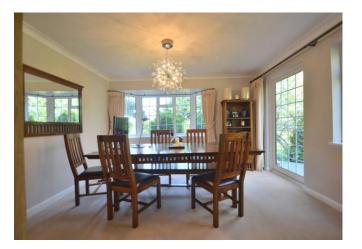

Accessed via private gates, the property has a large drive providing parking for several cars and access to the detached double garage (excluded from the overall square footage). To the ground floor are four reception rooms, all with dual aspect and overlooking the grounds, a delightful 'Chambers' fitted kitchen and utility room. Stairs lead to the games/gym complex with open plan accommodation and a cloakroom. Double doors lead to the swimming pool area with steam room and hot tub with views over the gardens.