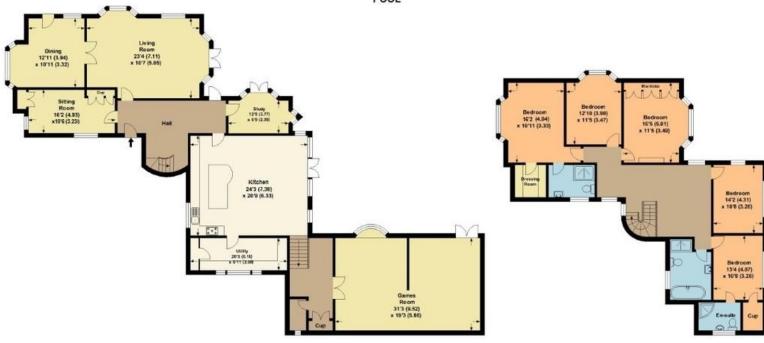

Accessed via private gates, the property has a large drive providing parking for several cars and access to the detached double garage (excluded from the overall square footage). To the ground floor are four reception rooms, all with dual aspect and overlooking the grounds, a delightful 'Chambers' fitted kitchen and utility room. Stairs lead to the games/gym complex with open plan accommodation and a cloakroom. Double doors lead to the swimming pool area with steam room and hot tub with views over the gardens.

To the first floor are five well-proportioned bedrooms, the master boasting both an en-suite and dressing area and bedroom two an en-suite. There is also a large family bathroom.

Mature gardens surround the property with the rear garden enjoying a southerly aspect.

## Larch Wood

APPROX. GROSS INTERNAL FLOOR AREA 5532.87 SQFT / 514.02 SQM.

POOL

GROUND FLOOR FIRST FLOOR

This is for guidance only, not to scale and must not be relied upon as a statement of fact.

Attention is drawn to the notice on these particulars.