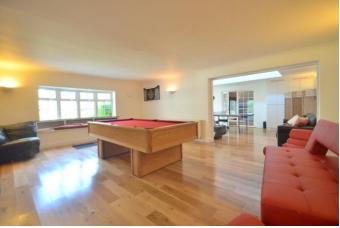

Accessed via private gates, the property has a large drive providing parking for several cars and access to the detached double garage (excluded from the overall square footage). To the ground floor are four reception rooms, all with dual aspect and overlooking the grounds, a delightful 'Chambers' fitted kitchen and utility room. Stairs lead to the games/gym complex with open plan accommodation and a cloakroom. Double doors lead to the swimming pool area with steam room and hot tub with views over the gardens.