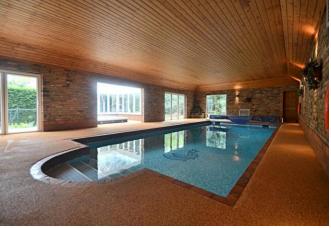

Accessed via private gates, the property has a large drive providing parking for several cars and access to the detached double garage (excluded from the overall square footage). To the ground floor are four reception rooms, all with dual aspect and overlooking the grounds, a delightful 'Chambers' fitted kitchen and utility room. Stairs lead to the games/gym complex with open plan accommodation and a cloakroom. Double doors lead to the swimming pool area with steam room and hot tub with views over the gardens.