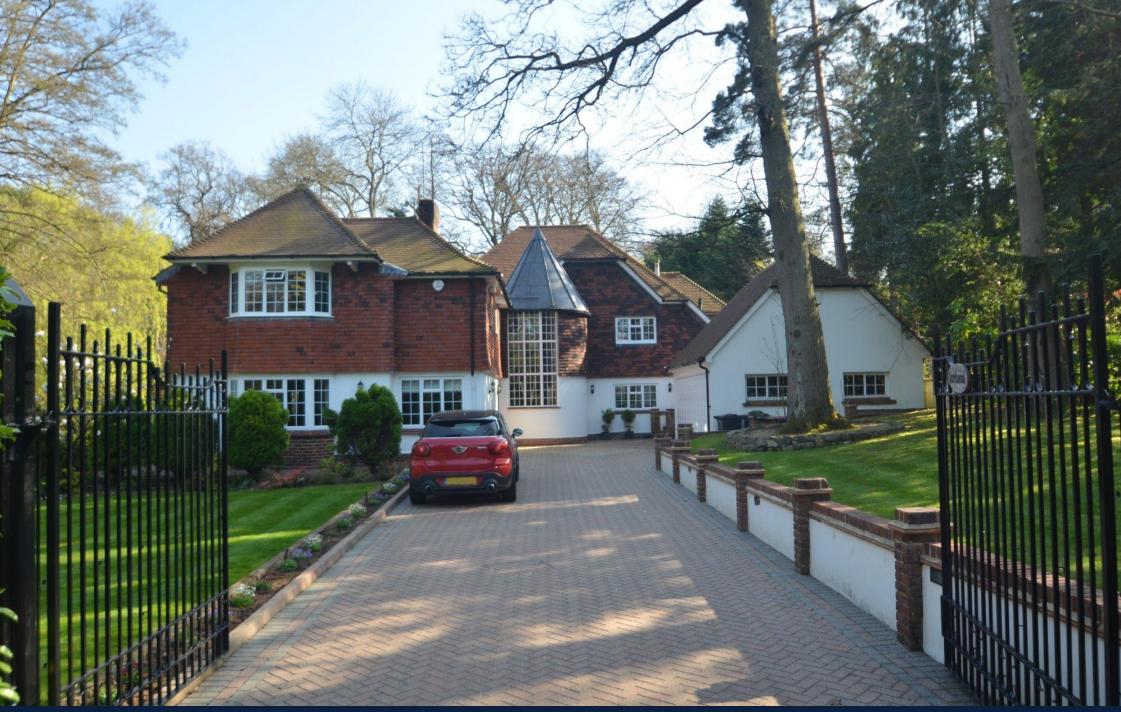

Beech Dell, Keston Park BR2 6EP £2,700,000 Freehold

Larchwood is an impressive, five bedroom detached residence, encompassing over 5500 square feet of internal accommodation, located on Beech Dell within the prestigious 'Keston Park' gated and private estate. Keston Park is situated equidistant from Hayes Station and Orpington Station which offers fast services to the City. Bromley South Station is also accessible and offers fast and regular services to Victoria. Local grammar schools include Newstead Wood and St Olave's, private schools include Bromley High School for girls and Eltham College. Darrick Wood state senior school is within 0.8 miles (approx.) and was recently rated as 'Outstanding' by Ofsted.

Accessed via private gates, the property has a large drive providing parking for several cars and access to the detached double garage (excluded from the overall square footage). To the ground floor are four reception rooms, all with dual aspect and overlooking the grounds, a delightful 'Chambers' fitted kitchen and utility room. Stairs lead to the games/gym complex with open plan accommodation and a cloakroom. Double doors lead to the swimming pool area with steam room and hot tub with views over the gardens.