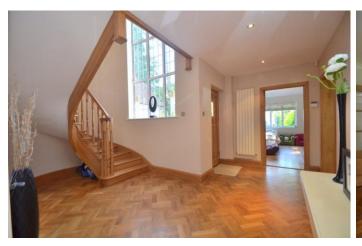

Accessed via private gates, the property has a large drive providing parking for several cars and access to the detached double garage (excluded from the overall square footage). To the ground floor are four reception rooms, all with dual aspect and overlooking the grounds, a delightful 'Chambers' fitted kitchen and utility room. Stairs lead to the games/gym complex with open plan accommodation and a cloakroom. Double doors lead to the swimming pool area with steam room and hot tub with views over the gardens.