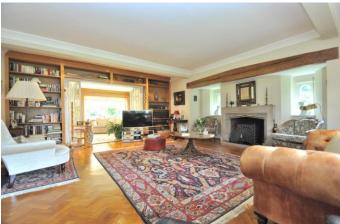

The entrance hall, with turned staircase, leads to the drawing room with feature fireplace ready for a log burning stove if required. Parquet flooring has been laid to the hall, drawing room and dining room. The highlight of the ground floor is the bright, elegant family room with its American limed oak panelling, limestone floor tiles and fitted bar area. From here there are doors to the garden. The kitchen/breakfast room is fitted with a selection of appliances by Miele and Gaggenau and there is an adjacent covered area leading to the double garage and garden. To the rear of the garage there is a utility/pool changing room with shower, outside cloakroom and also a conservatory.