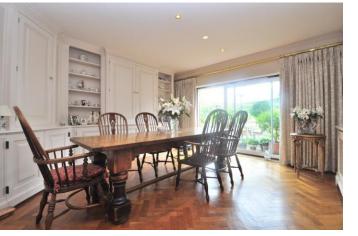

The entrance hall, with turned staircase, leads to the drawing room with feature fireplace ready for a log burning stove if required. Parquet flooring has been laid to the hall, drawing room and dining room. The highlight of the ground floor is the bright, elegant family room with its American limed oak panelling, limestone floor tiles and fitted bar area. From here there are doors to the garden. The kitchen/breakfast room is fitted with a selection of appliances by Miele and Gaggenau and there is an adjacent covered area leading to the double garage and garden. To the rear of the garage there is a utility/pool changing room with shower, outside cloakroom and also a conservatory.