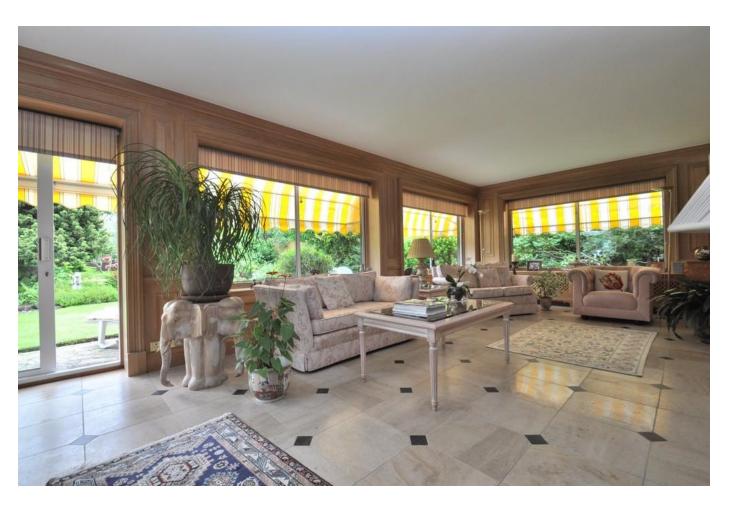

The entrance hall, with turned staircase, leads to the drawing room with feature fireplace ready for a log burning stove if required. Parquet flooring has been laid to the hall, drawing room and dining room. The highlight of the ground floor is the bright, elegant family room with its American limed oak panelling, limestone floor tiles and fitted bar area. From here there are doors to the garden. The kitchen/breakfast room is fitted with a selection of appliances by Miele and Gaggenau and there is an adjacent covered area leading to the double garage and garden. To the rear of the garage there is a utility/pool changing room with shower, outside cloakroom and also a conservatory.