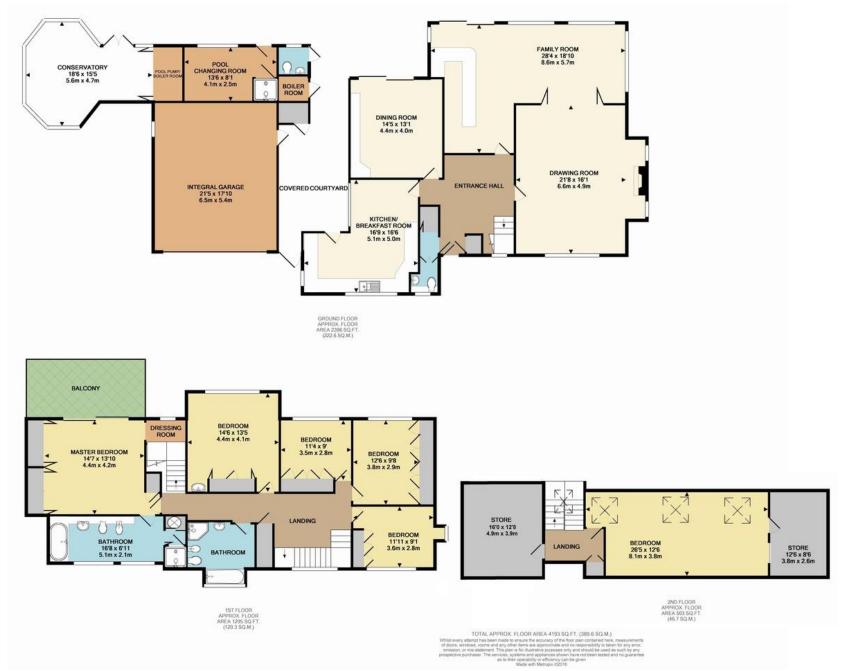

The entrance hall, with turned staircase, leads to the drawing room with feature fireplace ready for a log burning stove if required. Parquet flooring has been laid to the hall, drawing room and dining room. The highlight of the ground floor is the bright, elegant family room with its American limed oak panelling, limestone floor tiles and fitted bar area. From here there are doors to the garden. The kitchen/breakfast room is fitted with a selection of appliances by Miele and Gaggenau and there is an adjacent covered area leading to the double garage and garden. To the rear of the garage there is a utility/pool changing room with shower, outside cloakroom and also a conservatory.

To the first floor, the master bedroom with fitted wardrobes has a balcony from which to enjoy a full view of the magnificent garden. There is a generous, five piece, en-suite marble bathroom. There are three further double bedrooms with wardrobes and a fourth which could be a bedroom or study. The four piece family bathroom includes a separate shower.

A large office is located on the second floor but this could also be utilised as a bedroom. There is also additional storage space on this level.

Outside, to the front there is a sweeping, carriage drive through manicured garden with off road parking for many cars. Double garage and car port.