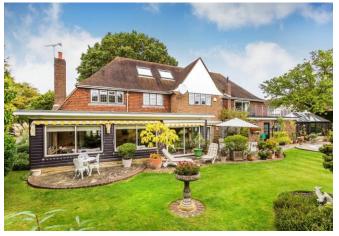

Sunnydale, Farnborough Park, Orpington BR6 8LZ Guide Price £2,000,000 to £2,250,000 Freehold

This impressive, six bedroom detached house occupies a double corner plot of southerly aspect, approximately 0.517 acres with 120' frontage, in exclusive, gated Farnborough Park. The vendors have lived in the property for 40 years during which time they have created a family home surrounded by delightful gardens with the added features of heated swimming pool and hard tennis court. The spacious accommodation flows easily and the reception areas lend themselves to family life and entertaining both inside and outside in the garden. The property is offered chain free.

A large office is located on the second floor but this could also be utilised as a bedroom. There is also additional storage space on this level.

Outside, to the front there is a sweeping, carriage drive through manicured garden with off road parking for many cars. Double garage and car port.