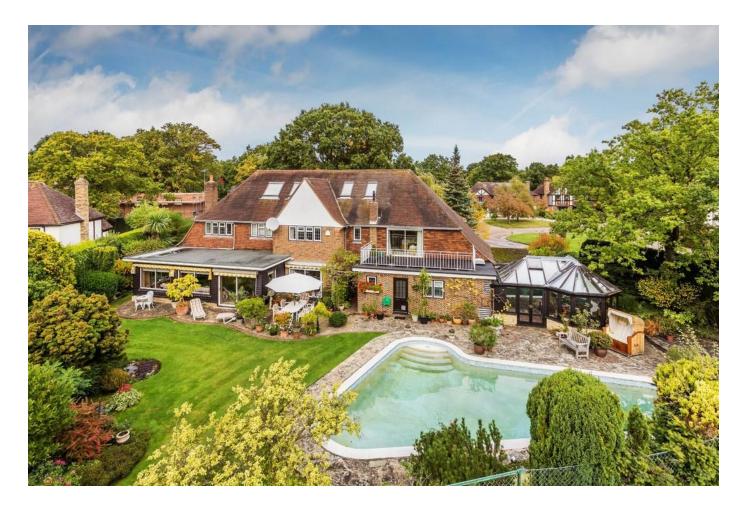

Sunnydale, Farnborough Park, Orpington BR6 8LZ Guide Price £2,000,000 to £2,250,000 Freehold

This impressive, six bedroom detached house occupies a double corner plot of southerly aspect, approximately 0.517 acres with 120' frontage, in exclusive, gated Farnborough Park. The vendors have lived in the property for 40 years during which time they have created a family home surrounded by delightful gardens with the added features of heated swimming pool and hard tennis court. The spacious accommodation flows easily and the reception areas lend themselves to family life and entertaining both inside and outside in the garden. The property is offered chain free.

The entrance hall, with turned staircase, leads to the drawing room with feature fireplace ready for a log burning stove if required. Parquet flooring has been laid to the hall, drawing room and dining room. The highlight of the ground floor is the bright, elegant family room with its American limed oak panelling, limestone floor tiles and fitted bar area. From here there are doors to the garden. The kitchen/breakfast room is fitted with a selection of appliances by Miele and Gaggenau and there is an adjacent covered area leading to the double garage and garden. To the rear of the garage there is a utility/pool changing room with shower, outside cloakroom and also a conservatory.