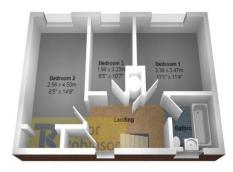

Front door

**Entrance Lobby** 

**Entrance Hall** 

**Downstairs Cloakroom** 

**Living Room** 17' 9" x 15' 3" (5.41m x 4.64m)

**Refitted Kitchen** 11' 6" x 10' 5" (3.50m x 3.17m)

**First Floor Landing** 

**Bedroom 1** 11' 4" x 11' 1" (3.45m x 3.38m)

**Bedroom 2** 14' 9" x 8' 5" (4.49m x 2.56m)

**Bedroom 3** 10' 7" x 6' 6" (3.22m x 1.98m)

**Family Bathroom** 

Outside

**Rear Garden** 

## Floorplan

Please note that no appliances or systems have been tested. All measurements are approximate and must not be relied upon for any purpose. Any appliance listed in these details may not be included in the sale price. These particulars do not form any part of an offer or contract and their accuracy cannot be guaranteed. Lease information where applicable is provided by the vendor. Taylor Robinson cannot be held liable if the information is incorrect.