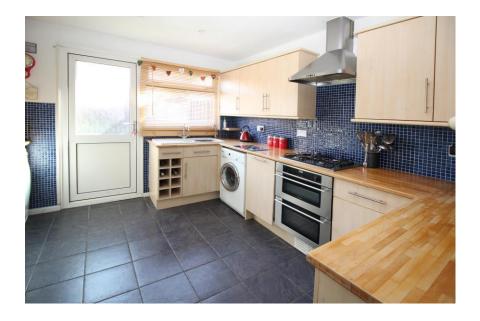

Front door

**Entrance Lobby** 

**Entrance Hall** 

**Downstairs Cloakroom** 

**Living Room** 17' 9" x 15' 3" (5.41m x 4.64m)

**Refitted Kitchen** 11' 6" x 10' 5" (3.50m x 3.17m)

**First Floor Landing** 

**Bedroom 1** 11' 4" x 11' 1" (3.45m x 3.38m)