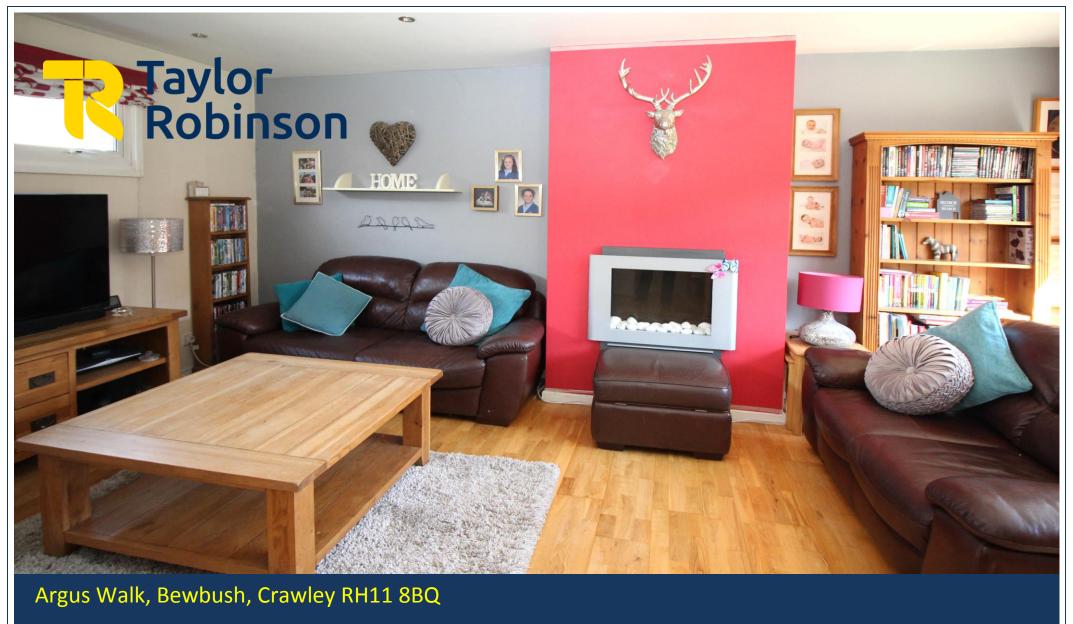

£264,950

www.taylor-robinson.co.uk

A spacious and well presented 3 bedroom house benefiting from a refitted kitchen and bathroom, useful downstairs cloakroom and 17'9 x 15'3 Living room. The property also offers radiator heating and replacement double glazed windows. Ideally situated on the edge of Bewbush with access to local schools and Fastway bus services. No Chain

Front door

**Entrance Lobby** 

**Entrance Hall** 

**Downstairs Cloakroom** 

**Living Room** 17' 9" x 15' 3" (5.41m x 4.64m)

**Refitted Kitchen** 11' 6" x 10' 5" (3.50m x 3.17m)

**First Floor Landing** 

**Bedroom 1** 11' 4" x 11' 1" (3.45m x 3.38m)