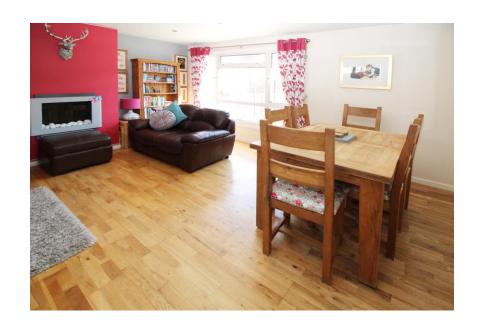

Front door

**Entrance Lobby** 

**Entrance Hall** 

**Downstairs Cloakroom** 

**Living Room** 17' 9" x 15' 3" (5.41m x 4.64m)

**Refitted Kitchen** 11' 6" x 10' 5" (3.50m x 3.17m)

**First Floor Landing** 

**Bedroom 1** 11' 4" x 11' 1" (3.45m x 3.38m)