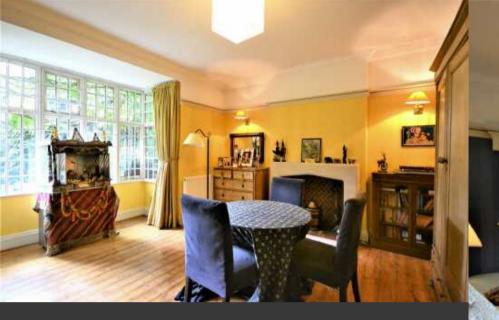

When you enter the porch double doors lead you onto an original wood panelled hallway that follows onto 3 substantial reception rooms and a kitchen breakfast room that has direct access to a utility room. To complete the ground floor there is also a guest WC.