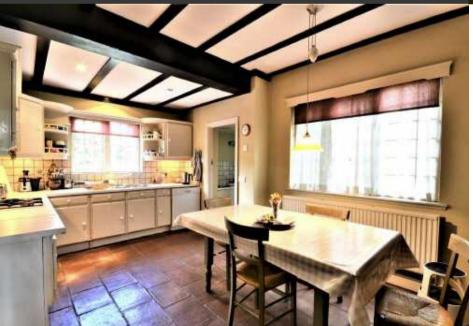

When you enter the porch double doors lead you onto an original wood panelled hallway that follows onto 3 substantial reception rooms and a kitchen breakfast room that has direct access to a utility room. To complete the ground floor there is also a guest WC.