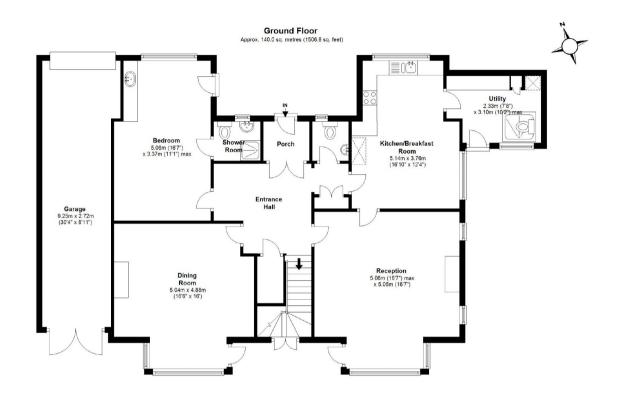

As you approach the property you are welcomed by a gated and walled entrance leading to a mature front garden with parking for multi vehicles and a direct access to a tandem garage that is approximately 30 feet in length.

When you enter the porch double doors lead you onto an original wood panelled hallway that follows onto 3 substantial reception rooms and a kitchen breakfast room that has direct access to a utility room. To complete the ground floor there is also a guest WC.