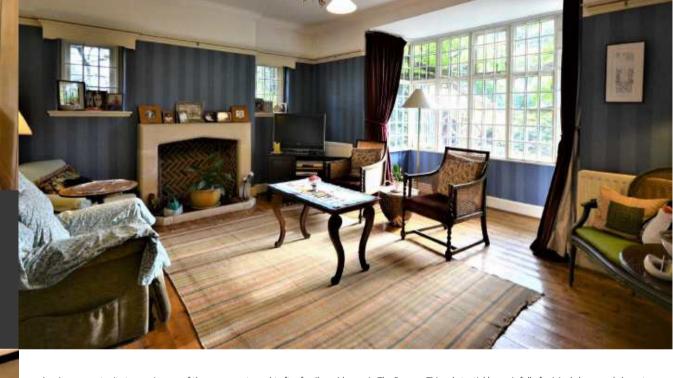

When you enter the porch double doors lead you onto an original wood panelled hallway that follows onto 3 substantial reception rooms and a kitchen breakfast room that has direct access to a utility room. To complete the ground floor there is also a guest WC.