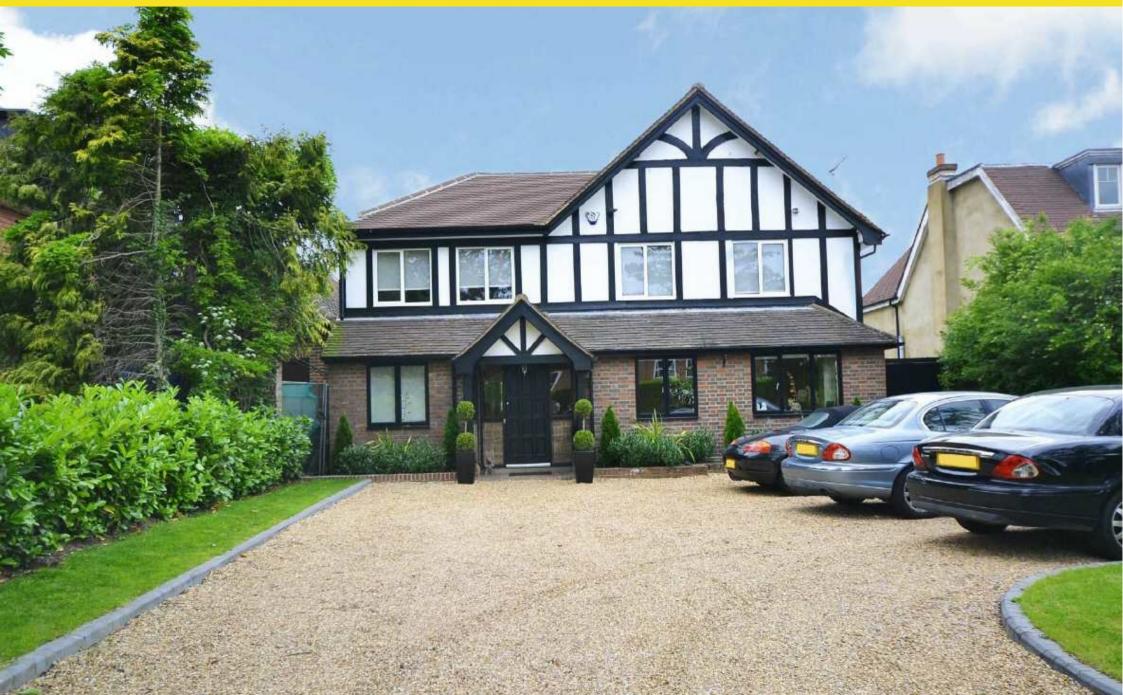

Firbank, Camlet Way Hadley Wood, Hertfordshire, EN4 0NL Price guide £2,250,000 Freehold

Tel: 020 8440 9797

Email: hadley@statons.com

Bedrooms 4 | Bathrooms 4 | Receptions 3

Firbank, 67c Camlet Way Hadley Wood, Hertfordshire EN4 0NL

The mature rear garden has been maintained to a high standard and is mainly laid to lawn with well stocked borders. The front aspect has parking for a number of cars

Location: Situated on the prestigious Camlet Way, the property is within easy walking distance to Hadley Wood mainline station (regular services into Moorgate with a journey time of approx. 30 minutes). Cockfosters underground station (Piccadilly Line) is a short drive away, as is junction 24 of the M25 which provides a road link to all major motorways and London's airports.