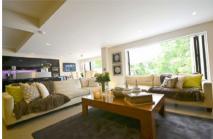

As you enter the property you are welcomed by an inviting hallway that leads to a lounge, study and a superb split level kitchen/family/entertainment room which has the benefit of a luxurious Poggenpohl kitchen with black high gloss and burr walnut units and granite worktops, there is a range of Miele and Gaggenau appliances including two ovens, steamer, microwave oven, dishwasher, Gaggenau induction hob, extractor and integrated Liebherr fridge. To the rear there are bi-folding doors leading onto terrace with panoramic views over the greenbelt countryside.

## **Features Include**

• Substantial Family Home • Panoramic Views Over Greenbelt Countryside • 4 Bedrooms • 4 Bathrooms • Superb Split Level Kitchen/ Family/Entertainment Room