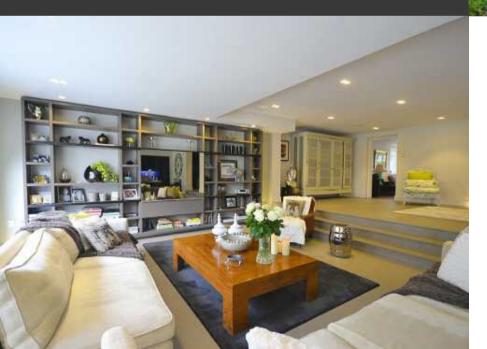

As you enter the property you are welcomed by an inviting hallway that leads to a lounge, study and a superb split level kitchen/family/entertainment room which has the benefit of a luxurious Poggenpohl kitchen with black high gloss and burr walnut units and granite worktops, there is a range of Miele and Gaggenau appliances including two ovens, steamer, microwave oven, dishwasher, Gaggenau induction hob, extractor and integrated Liebherr fridge. To the rear there are bi-folding doors leading onto terrace with panoramic views over the greenbelt countryside.