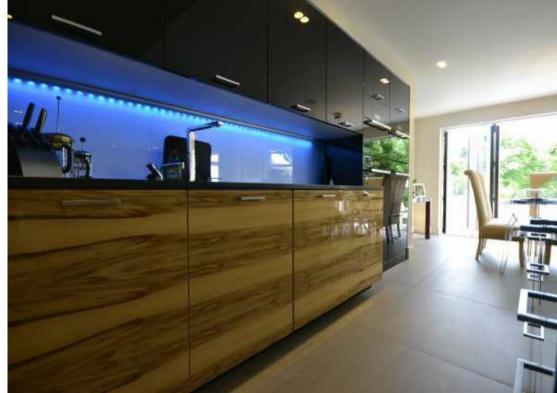

As you enter the property you are welcomed by an inviting hallway that leads to a lounge, study and a superb split level kitchen/family/entertainment room which has the benefit of a luxurious Poggenpohl kitchen with black high gloss and burr walnut units and granite worktops, there is a range of Miele and Gaggenau appliances including two ovens, steamer, microwave oven, dishwasher, Gaggenau induction hob, extractor and integrated Liebherr fridge. To the rear there are bi-folding doors leading onto terrace with panoramic views over the greenbelt countryside.