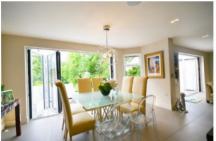

As you enter the property you are welcomed by an inviting hallway that leads to a lounge, study and a superb split level kitchen/family/entertainment room which has the benefit of a luxurious Poggenpohl kitchen with black high gloss and burr walnut units and granite worktops, there is a range of Miele and Gaggenau appliances including two ovens, steamer, microwave oven, dishwasher, Gaggenau induction hob, extractor and integrated Liebherr fridge. To the rear there are bi-folding doors leading onto terrace with panoramic views over the greenbelt countryside.