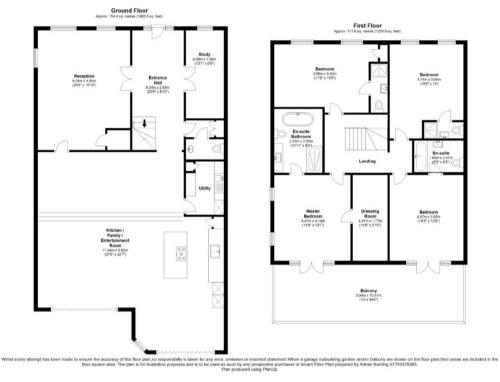

As you enter the property you are welcomed by an inviting hallway that leads to a lounge, study and a superb split level kitchen/family/entertainment room which has the benefit of a luxurious Poggenpohl kitchen with black high gloss and burr walnut units and granite worktops, there is a range of Miele and Gaggenau appliances including two ovens, steamer, microwave oven, dishwasher, Gaggenau induction hob, extractor and integrated Liebherr fridge. To the rear there are bi-folding doors leading onto terrace with panoramic views over the greenbelt countryside.

To the first floor there are four bedroom suites with the master bedroom benefitting from an en suite bathroom and walk in wardrobe. The bedroom also has direct access to a terrace that overlooks the garden and countryside. The three further bedrooms all have luxurious and contemporary fitted en suite bathrooms or shower rooms.