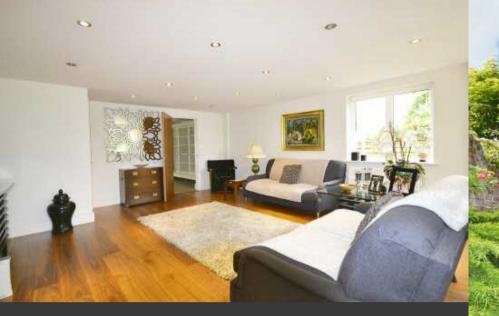

As you enter the property you are welcomed by an inviting hallway that leads to a lounge, study and a superb split level kitchen/family/entertainment room which has the benefit of a luxurious Poggenpohl kitchen with black high gloss and burr walnut units and granite worktops, there is a range of Miele and Gaggenau appliances including two ovens, steamer, microwave oven, dishwasher, Gaggenau induction hob, extractor and integrated Liebherr fridge. To the rear there are bi-folding doors leading onto terrace with panoramic views over the greenbelt countryside.