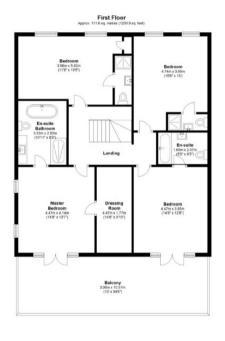

To the first floor there are four bedroom suites with the master bedroom benefitting from an en suite bathroom and walk in wardrobe. The bedroom also has direct access to a terrace that overlooks the garden and countryside. The three further bedrooms all have luxurious and contemporary fitted en suite bathrooms or shower rooms.