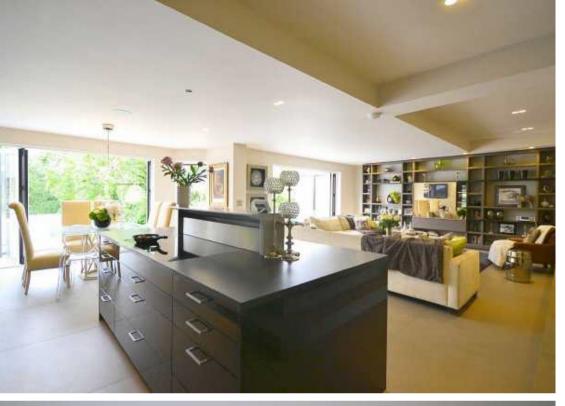

As you enter the property you are welcomed by an inviting hallway that leads to a lounge, study and a superb split level kitchen/family/entertainment room which has the benefit of a luxurious Poggenpohl kitchen with black high gloss and burr walnut units and granite worktops, there is a range of Miele and Gaggenau appliances including two ovens, steamer, microwave oven, dishwasher, Gaggenau induction hob, extractor and integrated Liebherr fridge. To the rear there are bi-folding doors leading onto terrace with panoramic views over the greenbelt countryside.