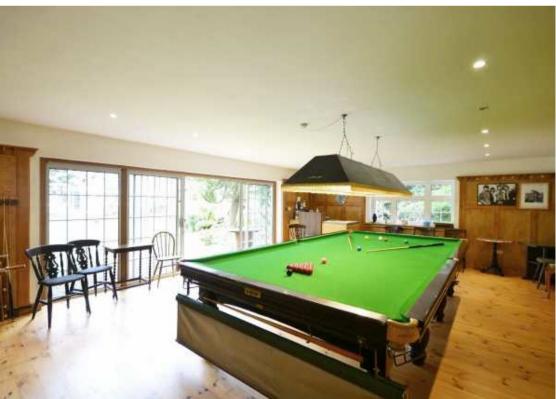

The south facing rear garden extends to approx.106ft and incorporates a purpose built BBQ room ideal for al fresco dining and a substantial detached games room of 500 sq ft to the rear of the garden. The private rear garden has mature shrubs and trees to the perimeter along with fenced borders to the neighbouring properties.