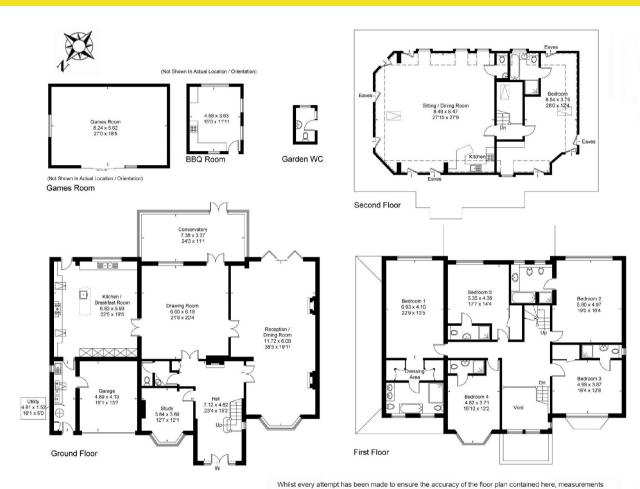

Redtree, Broad Walk London, N21 3DB £3,250,000 Freehold

Tel: 020 8440 9797

Email: hadley@statons.com

Bedrooms 6 | Bathrooms 6 | Receptions 5

London, N21 3DB

Situated on Winchmore Hill's exclusive Broad Walk, we are proud to offer this exquisite 6 bedroom, 5 reception detached family home that boasts the space so many strive to achieve in this exclusive location. Marrying traditional architectural proportions and features coupled with meticulous interior design and specification, some of which has been sourced from overseas. The ground floor accommodation has been extensively remodelled and boasts a grand reception hallway and due to the magnificent proportion and width of the house, you are offered a series of wonderfully appointed reception rooms including a dining room that can comfortably seat 16 people, an excellent double drawing room and immaculately executed bright open-plan kitchen/breakfast room with separate utility room amongst other fantastic entertaining rooms. There is a beautiful conservatory which can be approached from the central drawing room and provides one of the many accesses to the rear garden. The first floor accommodation comprises the master bedroom suite complete with dressing area which leads into a stunning 6 piece en-suite bathroom. There are a further 5 double bedrooms between the first and second floors all with individually designed en-suite facilities using the highest quality materials and sanitary-ware. A fabulous open plan sitting/dining room can also be found on the top floor with its own fitted kitchenette making the room ideal for entertaining or staff accommodation.

The south facing rear garden extends to approx.106ft and incorporates a purpose built BBQ room ideal for al fresco dining and a substantial detached games room of 500 sq ft to the rear of the garden. The private rear garden has mature shrubs and trees to the perimeter along with fenced borders to the neighbouring properties.

Approach: The property is approached via sliding wrought iron electronic gates leading to the block paved carriage driveway providing off street parking for numerous vehicles and access to the integral double garage and gated side pedestrian access to the rear garden.