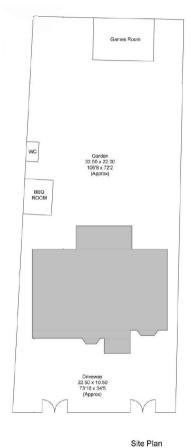

The south facing rear garden extends to approx.106ft and incorporates a purpose built BBQ room ideal for al fresco dining and a substantial detached games room of 500 sq ft to the rear of the garden. The private rear garden has mature shrubs and trees to the perimeter along with fenced borders to the neighbouring properties.

Approach: The property is approached via sliding wrought iron electronic gates leading to the block paved carriage driveway providing off street parking for numerous vehicles and access to the integral double garage and gated side pedestrian access to the rear garden.

#### BARNET

1-2 Hadley Parade High Street Barnet, Herts EN5 5SX **Tel: 020 8449 3383** Fax: 020 8441 7676 barnet@statons.com

of doors, windows, rooms and any other items are approximate and no responsibility is taken for any error, omission, or mis-statement. This plan is for illustrative purposes only and should be used as such by any prospective purchaser. The services, systems and appliances shown have not been tested and no guarantee as to their operability or efficiency can be given