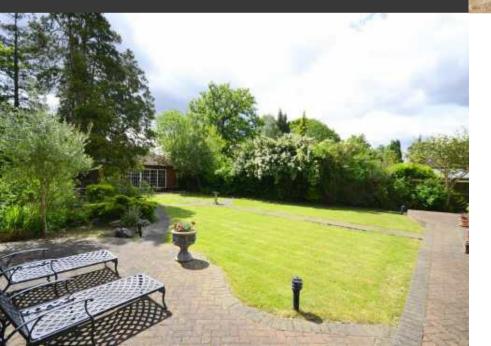

The south facing rear garden extends to approx.106ft and incorporates a purpose built BBQ room ideal for al fresco dining and a substantial detached games room of 500 sq ft to the rear of the garden. The private rear garden has mature shrubs and trees to the perimeter along with fenced borders to the neighbouring properties.