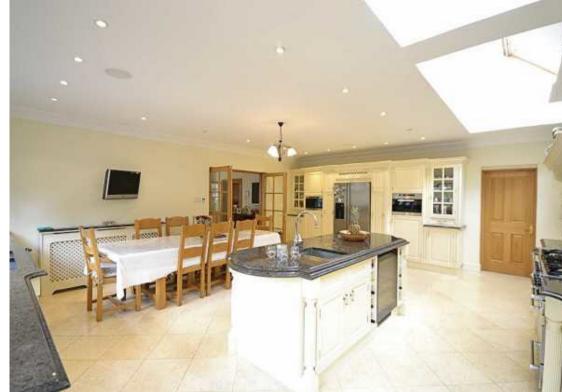

Redtree, Broad Walk London, N21 3DB £3,250,000 Freehold

Tel: 020 8440 9797

Email: hadley@statons.com

Bedrooms 6 | Bathrooms 6 | Receptions 5

London, N21 3DB

Situated on Winchmore Hill's exclusive Broad Walk, we are proud to offer this exquisite 6 bedroom, 5 reception detached family home that boasts the space so many strive to achieve in this exclusive location. Marrying traditional architectural proportions and features coupled with meticulous interior design and specification, some of which has been sourced from overseas. The ground floor accommodation has been extensively remodelled and boasts a grand reception hallway and due to the magnificent proportion and width of the house, you are offered a series of wonderfully appointed reception rooms including a dining room that can comfortably seat 16 people, an excellent double drawing room and immaculately executed bright open-plan kitchen/breakfast room with separate utility room amongst other fantastic entertaining rooms. There is a beautiful conservatory which can be approached from the central drawing room and provides one of the many accesses to the rear garden. The first floor accommodation comprises the master bedroom suite complete with dressing area which leads into a stunning 6 piece en-suite bathroom. There are a further 5 double bedrooms between the first and second floors all with individually designed en-suite facilities using the highest quality materials and sanitary-ware. A fabulous open plan sitting/dining room can also be found on the top floor with its own fitted kitchenette making the room ideal for entertaining or staff accommodation.