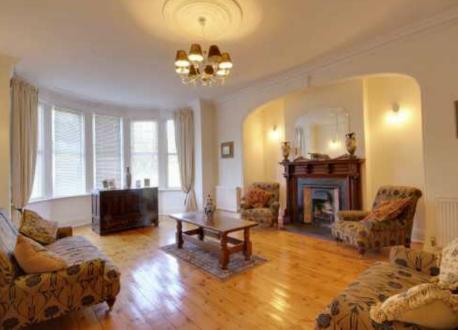

The ground floor accommodation benefits from a welcoming reception hallway with original mosaic tiled floor leading to well-proportioned reception rooms including lounge, dining room, study, modern fitted kitchen leading into the family room with a separate utility room and a shower room.