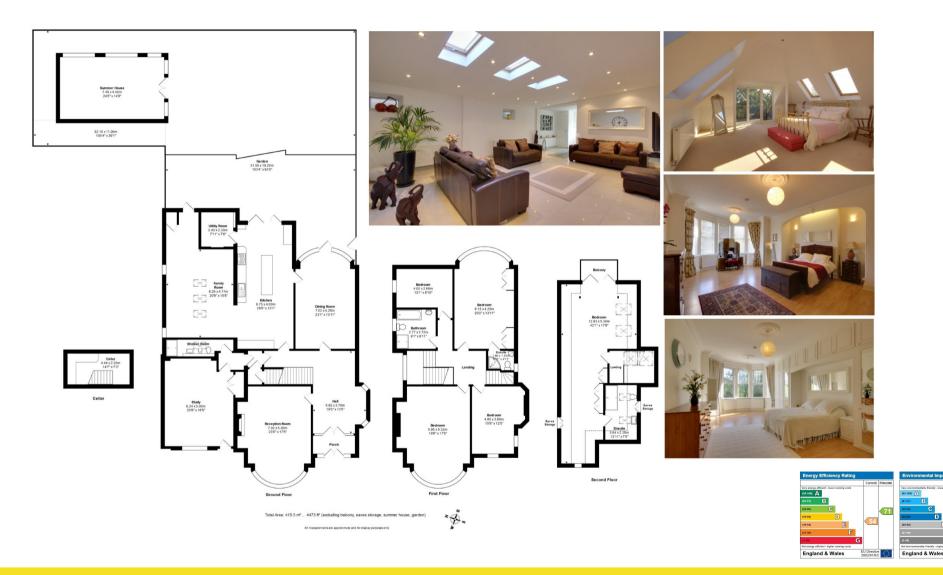

The ground floor accommodation benefits from a welcoming reception hallway with original mosaic tiled floor leading to well-proportioned reception rooms including lounge, dining room, study, modern fitted kitchen leading into the family room with a separate utility room and a shower room.

The first floor accommodation boasts a beautiful stained glass window on the landing, and a master bedroom suite with an en-suite shower room, three further double bedrooms, and a family bathroom.

A further staircase leads to the second floor and bedroom five with Juliet balcony overlooking the rear garden and en suite shower room.

The private mature rear garden is L shaped and mainly laid to lawn with a paved patio providing ideal outdoor entertaining space along with a versatile Summer House.

Approach:- The property is accessed via a wrought iron electronic security gated entrance which leads onto a block paved driveway offering off street parking for numerous vehicles. From the driveway there is a further gate which provides access to the rear garden via a generous side access.