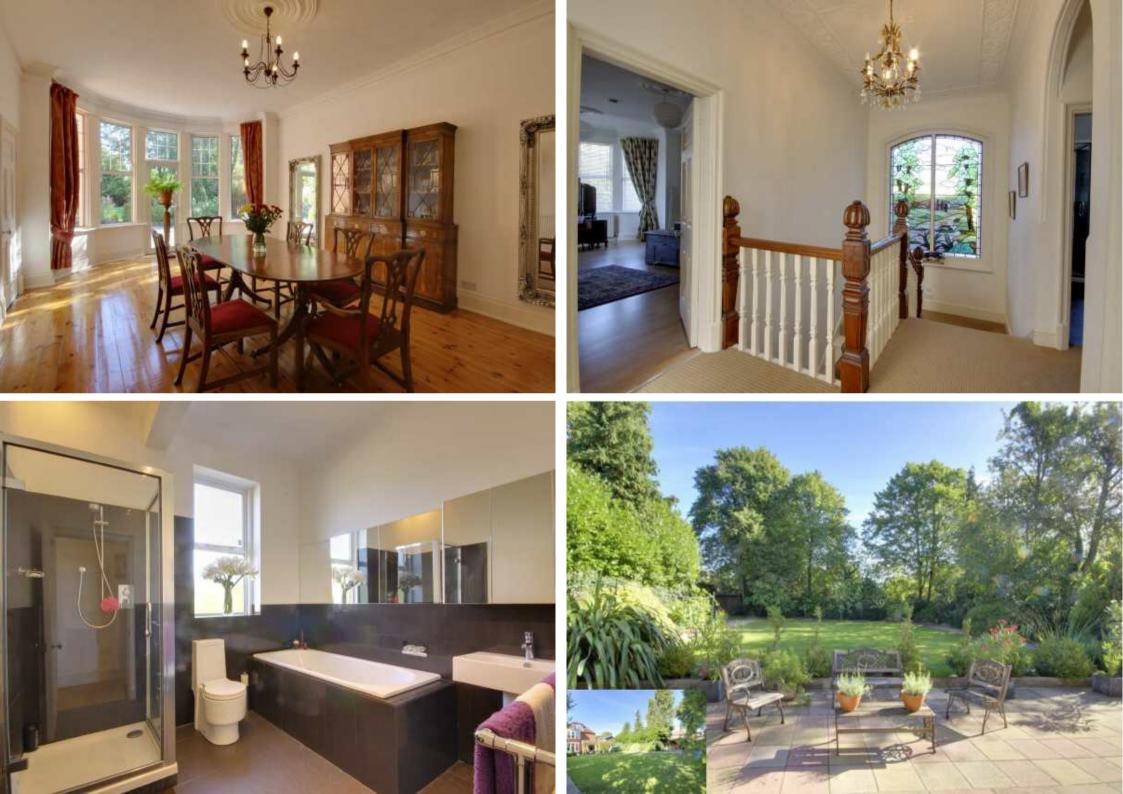

The ground floor accommodation benefits from a welcoming reception hallway with original mosaic tiled floor leading to well-proportioned reception rooms including lounge, dining room, study, modern fitted kitchen leading into the family room with a separate utility room and a shower room.

The first floor accommodation boasts a beautiful stained glass window on the landing, and a master bedroom suite with an en-suite shower room, three further double bedrooms, and a family bathroom.

A further staircase leads to the second floor and bedroom five with Juliet balcony overlooking the rear garden and en suite shower room.

The private mature rear garden is L shaped and mainly laid to lawn with a paved patio providing ideal outdoor entertaining space along with a versatile Summer House.

Approach:- The property is accessed via a wrought iron electronic security gated entrance which leads onto a block paved driveway offering off street parking for numerous vehicles. From the driveway there is a further gate which provides access to the rear garden via a generous side access.