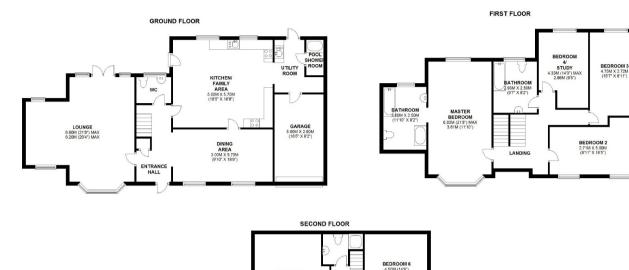

TOTAL AREA: APPROX. 264.9 SQ. METRES (2744.2 SQ. FEET) ny intended purchaser or lessee should satisfy themselves by inspection, sean should not be used to value a property or be the basis or any sale or let. Dean profused using The Mahile Agent.