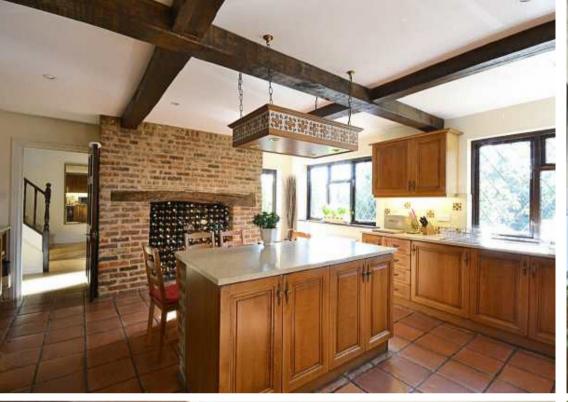

Woodstock is a beautifully presented 6 bedroom detached family residence in one of the area's most prestigious locations. Offering fabulous family accommodation with a southerly rear aspect with a swimming pool. The property is situated on the south side of Camlet Way behind a carriage driveway, within easy walking distance of Hadley Wood's mainline station, the local village shopping parade, the 'Outstanding' Ofsted Primary School and Hadley Wood's Golf and Tennis Clubs.

The property is approached via a blocked paved carriage driveway, with neatly tended lawn, shrubs and flower beds. Panelled double entrance doors.

For more information on this house please call our <u>Hadley Wood Estate Agents</u> on 0208 440 9797.