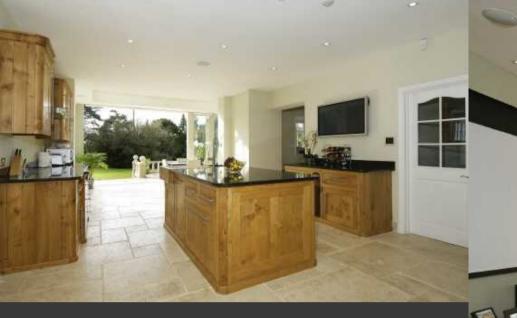

Little Abbots has undergone a substantial refurbishment in recent years and is presented in excellent condition. The house occupies a secluded position behind electric gates, with the principal reception rooms and bedrooms overlooking the formal gardens. In addition to the main house, there is a three bedroom cottage and a further games annexe, arranged around a pretty three sided courtyard. Points of particular interest include an impressive pillared portico opening into a formal reception hall. Beside lies the drawing room, with two sets of French doors to the garden and an attractive fireplace and also the with the dining room being an equally well proportioned room. Beyond the drawing room lies a large office/study with steps down to a most impressive cinema room. To the opposite side of the dining room lies a morning room with access both onto an inner hall and also in to the impressive kitchen/breakfast room with handmade bespoke cabinets, both at floor and eye level, extensive granite tops and the full range of modern appliances that can be expected in a modern kitchen. The kitchen has been recently extended into a glazed seating or eating area which opens out onto the substantial terrace. Doors from the kitchen lead to a boot room and also a large utility room. To the first floor lie 4 bedrooms, with the master being a wonderful suite with the bedroom having two sets of windows and doors to a large en-suite bathroom and dressing room with both of these areas having doors on to a balcony. All the bedrooms overlook the gardens to the rear. The former attic rooms to the second floor have been converted to provide two bedroom and two bathrooms. The main reception rooms and master bedroom have independent Systemline touch pads.