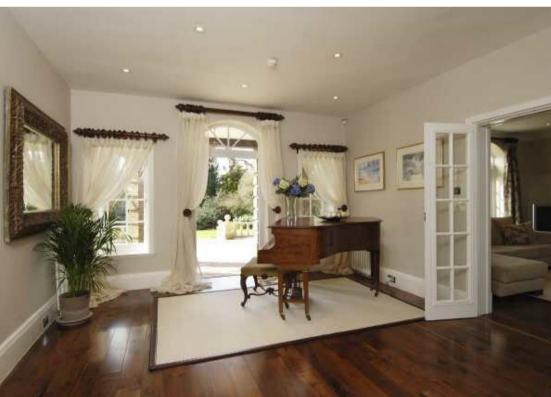

Little Abbots has undergone a substantial refurbishment in recent years and is presented in excellent condition. The house occupies a secluded position behind electric gates, with the principal reception rooms and bedrooms overlooking the formal gardens. In addition to the main house, there is a three bedroom cottage and a further games annexe, arranged around a pretty three sided courtyard. Points of particular interest include an impressive pillared portico opening into a formal reception hall. Beside lies the drawing room, with two sets of French doors to the garden and an attractive fireplace and also the with the dining room being an equally well proportioned room. Beyond the drawing room lies a large office/study with steps down to a most impressive cinema room. To the opposite side of the dining room lies a morning room with access both onto an inner hall and also in to the impressive kitchen/breakfast room with handmade bespoke cabinets, both at floor and eye level, extensive granite tops and the full range of modern appliances that can be expected in a modern kitchen. The kitchen has been recently extended into a glazed seating or eating area which opens out onto the substantial terrace. Doors from the kitchen lead to a boot room and also a large utility room. To the first floor lie 4 bedrooms, with the master being a wonderful suite with the bedroom having two sets of windows and doors to a large en-suite bathroom and dressing room with both of these areas having doors on to a balcony. All the bedrooms overlook the gardens to the rear. The former attic rooms to the second floor have been converted to provide two bedroom and two bathrooms. The main reception rooms and master bedroom have independent Systemline touch pads.