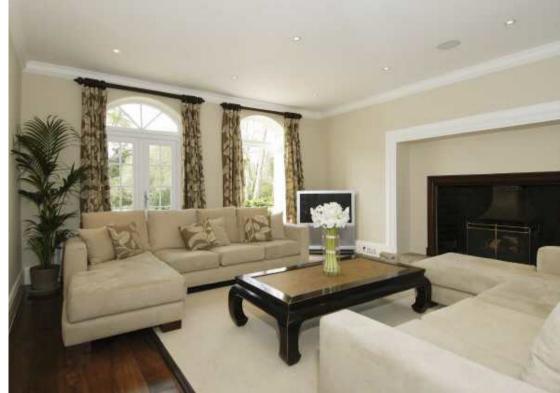

Little Abbots has undergone a substantial refurbishment in recent years and is presented in excellent condition. The house occupies a secluded position behind electric gates, with the principal reception rooms and bedrooms overlooking the formal gardens. In addition to the main house, there is a three bedroom cottage and a further games annexe, arranged around a pretty three sided courtyard. Points of particular interest include an impressive pillared portico opening into a formal reception hall. Beside lies the drawing room, with two sets of French doors to the garden and an attractive fireplace and also the with the dining room being an equally well proportioned room. Beyond the drawing room lies a large office/study with steps down to a most impressive cinema room. To the opposite side of the dining room lies a morning room with access both onto an inner hall and also in to the impressive kitchen/breakfast room with handmade bespoke cabinets, both at floor and eye level, extensive granite tops and the full range of modern appliances that can be expected in a modern kitchen. The kitchen has been recently extended into a glazed seating or eating area which opens out onto the substantial terrace. Doors from the kitchen lead to a boot room and also a large utility room. To the first floor lie 4 bedrooms, with the master being a wonderful suite with the bedroom having two sets of windows and doors to a large en-suite bathroom and dressing room with both of these areas having doors on to a balcony. All the bedrooms overlook the gardens to the rear. The former attic rooms to the second floor have been converted to provide two bedroom and two bathrooms. The main reception rooms and master bedroom have independent Systemline touch pads.