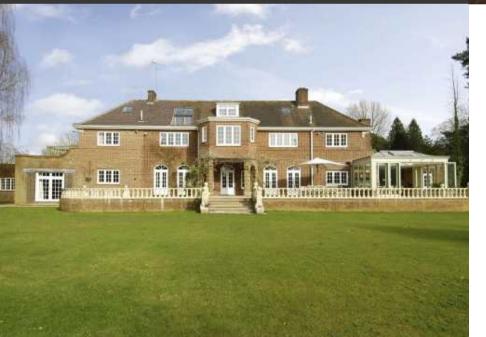

Little Abbots has undergone a substantial refurbishment in recent years and is presented in excellent condition. The house occupies a secluded position behind electric gates, with the principal reception rooms and bedrooms overlooking the formal gardens. In addition to the main house, there is a three bedroom cottage and a further games annexe, arranged around a pretty three sided courtyard. Points of particular interest include an impressive pillared portico opening into a formal reception hall. Beside lies the drawing room, with two sets of French doors to the garden and an attractive fireplace and also the with the dining room being an equally well proportioned room. Beyond the drawing room lies a large office/study with steps down to a most impressive cinema room. To the opposite side of the dining room lies a morning room with access both onto an inner hall and also in to the impressive kitchen/breakfast room with handmade bespoke cabinets, both at floor and eye level, extensive granite tops and the full range of modern appliances that can be expected in a modern kitchen. The kitchen has been recently extended into a glazed seating or eating area which opens out onto the substantial terrace. Doors from the kitchen lead to a boot room and also a large utility room. To the first floor lie 4 bedrooms, with the master being a wonderful suite with the bedroom having two sets of windows and doors to a large en-suite bathroom and dressing room with both of these areas having doors on to a balcony. All the bedrooms overlook the gardens to the rear. The former attic rooms to the second floor have been converted to provide two bedroom and two bathrooms. The main reception rooms and master bedroom have independent Systemline touch pads.