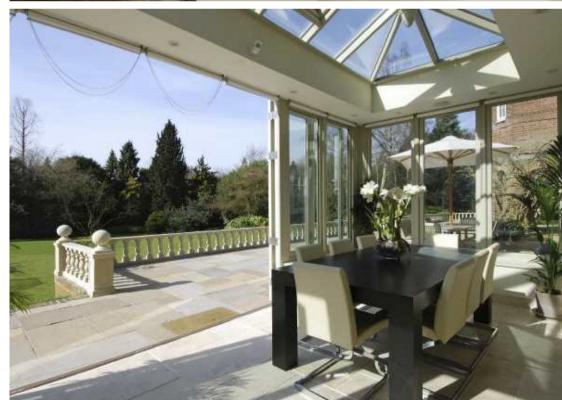

Little Abbots has undergone a substantial refurbishment in recent years and is presented in excellent condition. The house occupies a secluded position behind electric gates, with the principal reception rooms and bedrooms overlooking the formal gardens. In addition to the main house, there is a three bedroom cottage and a further games annexe, arranged around a pretty three sided courtyard. Points of particular interest include an impressive pillared portico opening into a formal reception hall. Beside lies the drawing room, with two sets of French doors to the garden and an attractive fireplace and also the with the dining room being an equally well proportioned room. Beyond the drawing room lies a large office/study with steps down to a most impressive cinema room. To the opposite side of the dining room lies a morning room with access both onto an inner hall and also in to the impressive kitchen/breakfast room with handmade bespoke cabinets, both at floor and eye level, extensive granite tops and the full range of modern appliances that can be expected in a modern kitchen. The kitchen has been recently extended into a glazed seating or eating area which opens out onto the substantial terrace. Doors from the kitchen lead to a boot room and also a large utility room. To the first floor lie 4 bedrooms, with the master being a wonderful suite with the bedroom having two sets of windows and doors to a large en-suite bathroom and dressing room with both of these areas having doors on to a balcony. All the bedrooms overlook the gardens to the rear. The former attic rooms to the second floor have been converted to provide two bedroom and two bathrooms. The main reception rooms and master bedroom have independent Systemline touch pads.