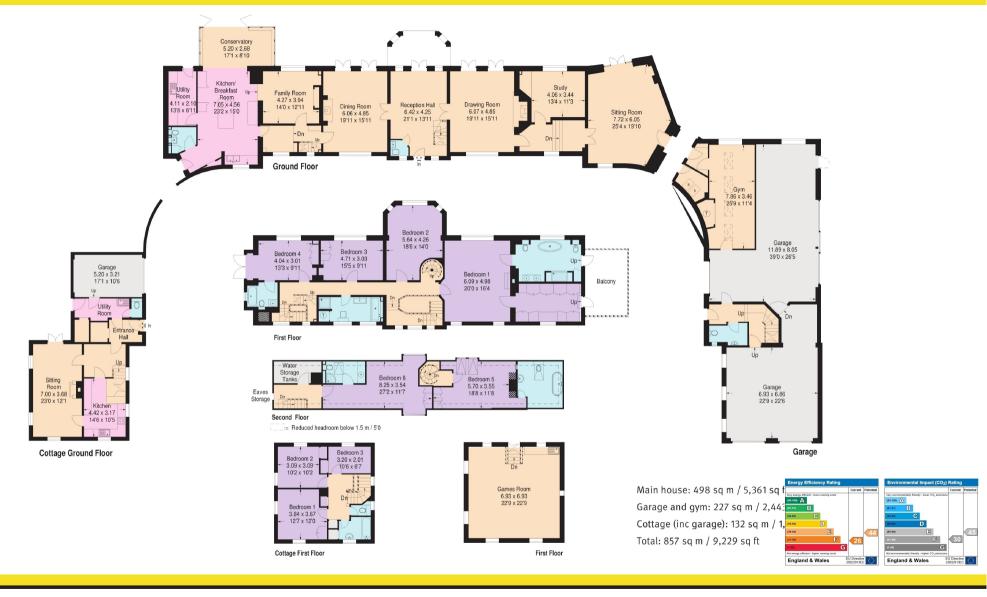

Little Abbots has undergone a substantial refurbishment in recent years and is presented in excellent condition. The house occupies a secluded position behind electric gates, with the principal reception rooms and bedrooms overlooking the formal gardens. In addition to the main house, there is a three bedroom cottage and a further games annexe, arranged around a pretty three sided courtyard. Points of particular interest include an impressive pillared portico opening into a formal reception hall. Beside lies the drawing room, with two sets of French doors to the garden and an attractive fireplace and also the with the dining room being an equally well proportioned room. Beyond the drawing room lies a large office/study with steps down to a most impressive cinema room. To the opposite side of the dining room lies a morning room with access both onto an inner hall and also in to the impressive kitchen/breakfast room with handmade bespoke cabinets, both at floor and eye level, extensive granite tops and the full range of modern appliances that can be expected in a modern kitchen. The kitchen has been recently extended into a glazed seating or eating area which opens out onto the substantial terrace. Doors from the kitchen lead to a boot room and also a large utility room. To the first floor lie 4 bedrooms, with the master being a wonderful suite with the bedroom having two sets of windows and doors to a large en-suite bathroom and dressing room with both of these areas having doors on to a balcony. All the bedrooms overlook the gardens to the rear. The former attic rooms to the second floor have been converted to provide two bedroom and two bathrooms. The main reception rooms and master bedroom have independent Systemline touch pads.