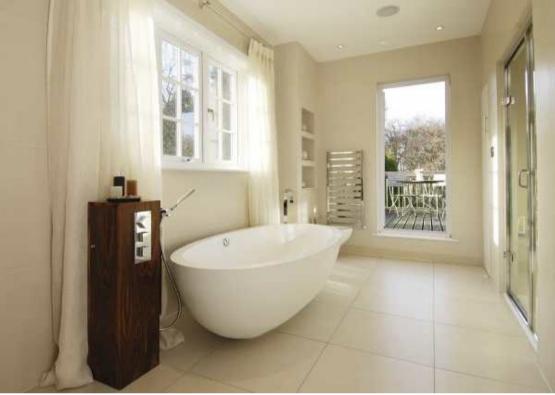

Little Abbots has undergone a substantial refurbishment in recent years and is presented in excellent condition. The house occupies a secluded position behind electric gates, with the principal reception rooms and bedrooms overlooking the formal gardens. In addition to the main house, there is a three bedroom cottage and a further games annexe, arranged around a pretty three sided courtyard. Points of particular interest include an impressive pillared portico opening into a formal reception hall. Beside lies the drawing room, with two sets of French doors to the garden and an attractive fireplace and also the with the dining room being an equally well proportioned room. Beyond the drawing room lies a large office/study with steps down to a most impressive cinema room. To the opposite side of the dining room lies a morning room with access both onto an inner hall and also in to the impressive kitchen/breakfast room with handmade bespoke cabinets, both at floor and eye level, extensive granite tops and the full range of modern appliances that can be expected in a modern kitchen. The kitchen has been recently extended into a glazed seating or eating area which opens out onto the substantial terrace. Doors from the kitchen lead to a boot room and also a large utility room. To the first floor lie 4 bedrooms, with the master being a wonderful suite with the bedroom having two sets of windows and doors to a large en-suite bathroom and dressing room with both of these areas having doors on to a balcony. All the bedrooms overlook the gardens to the rear. The former attic rooms to the second floor have been converted to provide two bedroom and two bathrooms. The main reception rooms and master bedroom have independent Systemline touch pads.