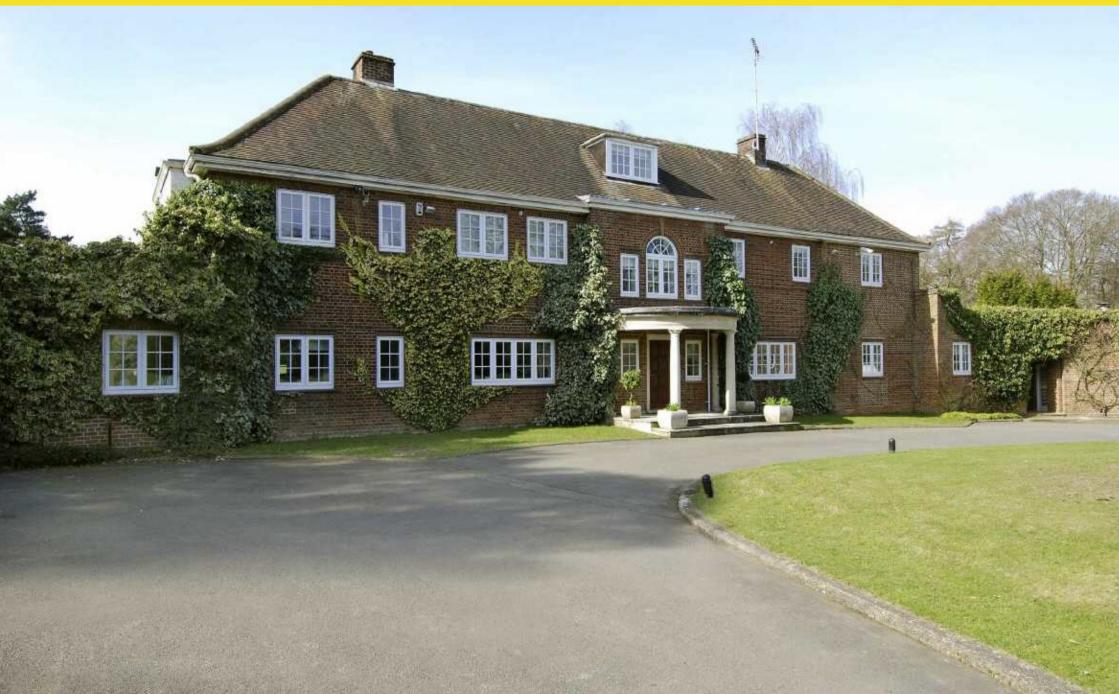

Little Abbots, Hyde Lane Nash Mills, Hertfordshire, HP3 8SA Price guide £2,950,000 Freehold

Tel: 020 8440 9797

Email: hadley@statons.com

Bedrooms 6 | Bathrooms 5 | Receptions 4

Little Abbots, Hyde Lane Nash Mills, Hertfordshire HP3 8SA

Little Abbots has undergone a substantial refurbishment in recent years and is presented in excellent condition. The house occupies a secluded position behind electric gates, with the principal reception rooms and bedrooms overlooking the formal gardens. In addition to the main house, there is a three bedroom cottage and a further games annexe, arranged around a pretty three sided courtyard. Points of particular interest include an impressive pillared portico opening into a formal reception hall. Beside lies the drawing room, with two sets of French doors to the garden and an attractive fireplace and also the with the dining room being an equally well proportioned room. Beyond the drawing room lies a large office/study with steps down to a most impressive cinema room. To the opposite side of the dining room lies a morning room with access both onto an inner hall and also in to the impressive kitchen/breakfast room with handmade bespoke cabinets, both at floor and eye level, extensive granite tops and the full range of modern appliances that can be expected in a modern kitchen. The kitchen has been recently extended into a glazed seating or eating area which opens out onto the substantial terrace. Doors from the kitchen lead to a boot room and also a large utility room. To the first floor lie 4 bedrooms, with the master being a wonderful suite with the bedroom having two sets of windows and doors to a large en-suite bathroom and dressing room with both of these areas having doors on to a balcony. All the bedrooms overlook the gardens to the rear. The former attic rooms to the second floor have been converted to provide two bedroom and two bathrooms. The main reception rooms and master bedroom have independent Systemline touch pads.