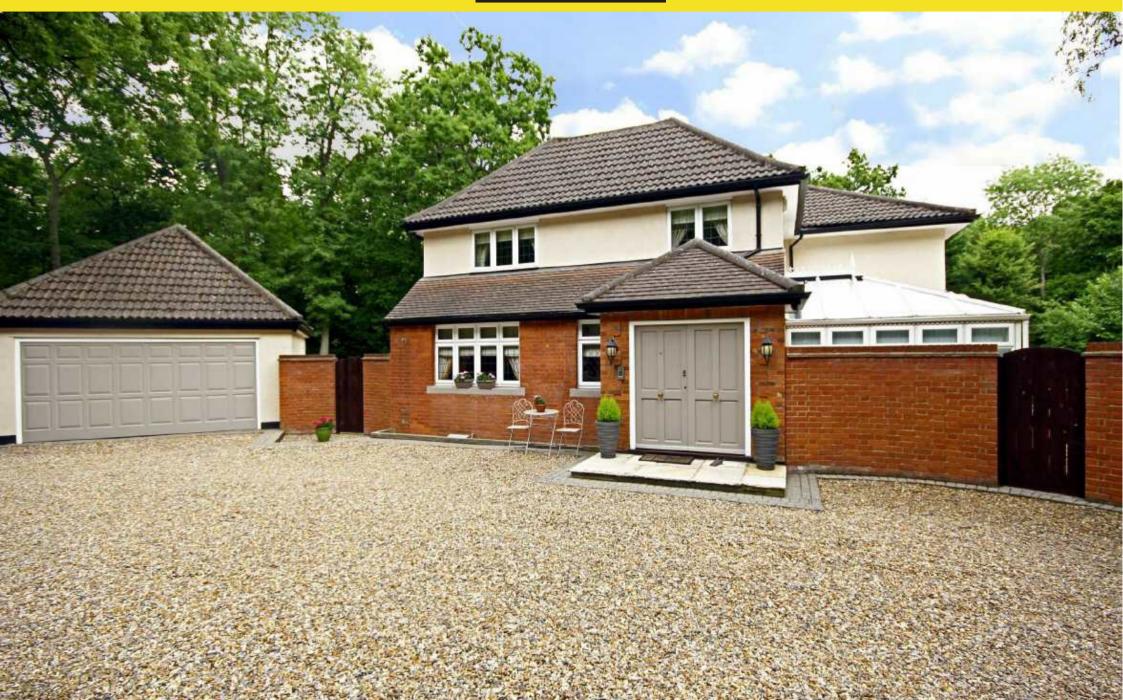

Wood End, Oaks Path Bricket Wood, WD25 9NA £1,999,995 Freehold

Tel: 01923 604321

Email: radlett@statons.com

Bedrooms 4 | Bathrooms 2 | Receptions 4

Discreetly nestled in the most delightful private grounds of approximately 1.1 acres and dating back to the 1890's, Wood End is a charming and beautifully presented home offering stunning and characterful living accommodation. Situated down a rural wooded driveway, yet only a short drive from the nearby amenities of Watford, Radlett and St Albans, this beautiful residence has been refurbished and extended to an exceptional standard throughout. The accommodation comprises: entrance hall, study, dining room, living room, luxury fitted kitchen/breakfast room, utility room, conservatory and guest cloakroom. On the first floor, the master bedroom boasts a dressing room and en suite bathroom with shower/steam room and underfloor heating, three further bedrooms (all also with dual aspects) and a family bathroom. Outside, the property is accessed via electric gates which open onto an expansive gravel driveway allowing parking for numerous cars and leads to a detached double garage with storage above. ) The secluded grounds are surrounded by woodland and extend to approximately 1.1 acres, a wrap-around terrace adjoins the house, plus there is a Japanese garden and pond and wonderful home office/art studio with heating, kitchenette, water & power within the gardens.