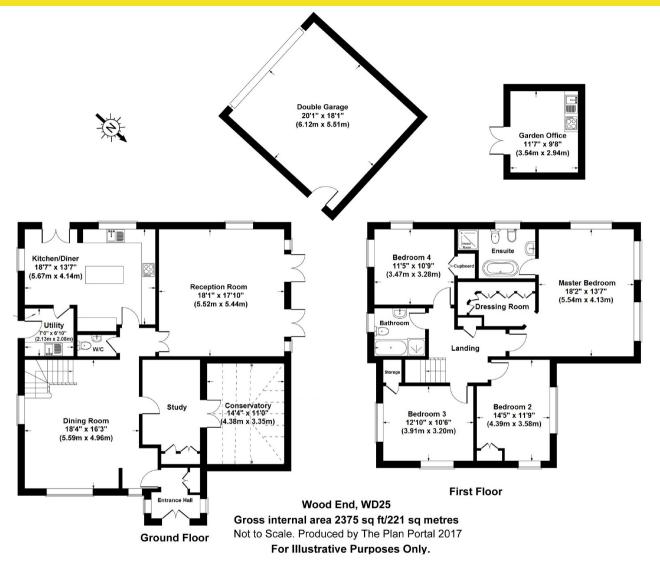

Wood End, Oaks Path Bricket Wood, WD25 9NA £1,999,995 Freehold

Tel: 01923 604321

Email: radlett@statons.com

Bedrooms 4 | Bathrooms 2 | Receptions 4

Discreetly nestled in the most delightful private grounds of approximately 1.1 acres and dating back to the 1890's, Wood End is a charming and beautifully presented home offering stunning and characterful living accommodation. Situated down a rural wooded driveway, yet only a short drive from the nearby amenities of Watford, Radlett and St Albans, this beautiful residence has been refurbished and extended to an exceptional standard throughout. The accommodation comprises: entrance hall, study, dining room, living room, luxury fitted kitchen/breakfast room, utility room, conservatory and guest cloakroom. On the first floor, the master bedroom boasts a dressing room and en suite bathroom with shower/steam room and underfloor heating, three further bedrooms (all also with dual aspects) and a family bathroom. Outside, the property is accessed via electric gates which open onto an expansive gravel driveway allowing parking for numerous cars and leads to a detached double garage with storage above. ) The secluded grounds are surrounded by woodland and extend to approximately 1.1 acres, a wrap-around terrace adjoins the house, plus there is a Japanese garden and pond and wonderful home office/art studio with heating, kitchenette, water & power within the gardens.