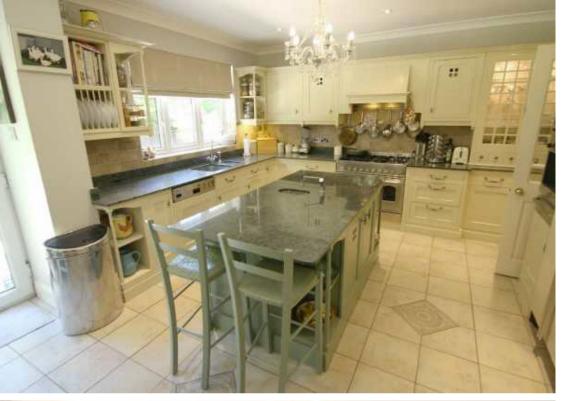

Wood End, Oaks Path Bricket Wood, WD25 9NA £1,999,995 Freehold

Tel: 01923 604321

Email: radlett@statons.com

Bedrooms 4 | Bathrooms 2 | Receptions 4

Discreetly nestled in the most delightful private grounds of approximately 1.1 acres and dating back to the 1890's, Wood End is a charming and beautifully presented home offering stunning and characterful living accommodation. Situated down a rural wooded driveway, yet only a short drive from the nearby amenities of Watford, Radlett and St Albans, this beautiful residence has been refurbished and extended to an exceptional standard throughout. The accommodation comprises: entrance hall, study, dining room, living room, luxury fitted kitchen/breakfast room, utility room, conservatory and guest cloakroom. On the first floor, the master bedroom boasts a dressing room and en suite bathroom with shower/steam room and underfloor heating, three further bedrooms (all also with dual aspects) and a family bathroom. Outside, the property is accessed via electric gates which open onto an expansive gravel driveway allowing parking for numerous cars and leads to a detached double garage with storage above. ) The secluded grounds are surrounded by woodland and extend to approximately 1.1 acres, a wrap-around terrace adjoins the house, plus there is a Japanese garden and pond and wonderful home office/art studio with heating, kitchenette, water & power within the gardens.

# Additional kitchen specifications include :

Rayburn Aga gas cooker, Britannia range cooker, Quooker boiling water tap, underfloor heating, Miele appliances, Amana American fridge/freezer