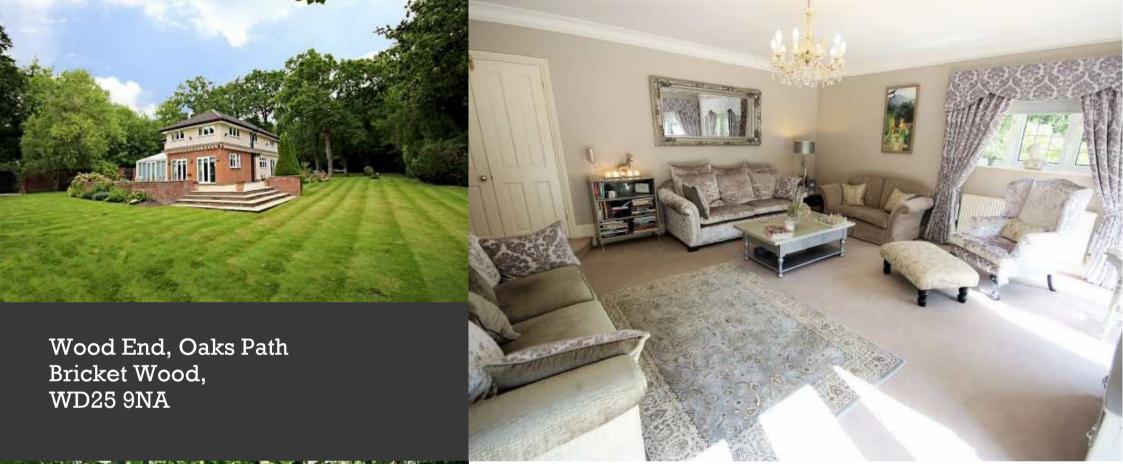

Wood End, Oaks Path Bricket Wood, WD25 9NA £1,999,995 Freehold

Tel: 01923 604321

Email: radlett@statons.com

Bedrooms 4 | Bathrooms 2 | Receptions 4

Discreetly nestled in the most delightful private grounds of approximately 1.1 acres and dating back to the 1890's, Wood End is a charming and beautifully presented home offering stunning and characterful living accommodation. Situated down a rural wooded driveway, yet only a short drive from the nearby amenities of Watford, Radlett and St Albans, this beautiful residence has been refurbished and extended to an exceptional standard throughout. The accommodation comprises: entrance hall, study, dining room, living room, luxury fitted kitchen/breakfast room, utility room, conservatory and guest cloakroom. On the first floor, the master bedroom boasts a dressing room and en suite bathroom with shower/steam room and underfloor heating, three further bedrooms (all also with dual aspects) and a family bathroom. Outside, the property is accessed via electric gates which open onto an expansive gravel driveway allowing parking for numerous cars and leads to a detached double garage with storage above. ) The secluded grounds are surrounded by woodland and extend to approximately 1.1 acres, a wrap-around terrace adjoins the house, plus there is a Japanese garden and pond and wonderful home office/art studio with heating, kitchenette, water & power within the gardens.