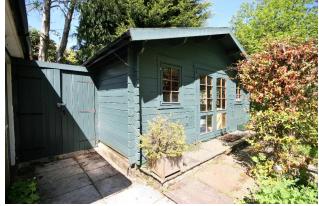

Additional outbuildings include a large timber studio, brick built workshop, double garage, garden store and summer house with elevated views of the garden and Carp pool.

- A substantial 1930s detached house set in generous grounds
- Beautiful gardens and woodland complete with Koi and Carp pool
- Bordering the protected "Rowhill" nature reserve
- Approximately 900 sqft of unconverted loft space ideal for conversion (stpp)
- Further outbuildings including a studio, double garage, summer house, garden store and workshop
- Set at the end of a private road in the sought after Rowhills lanes