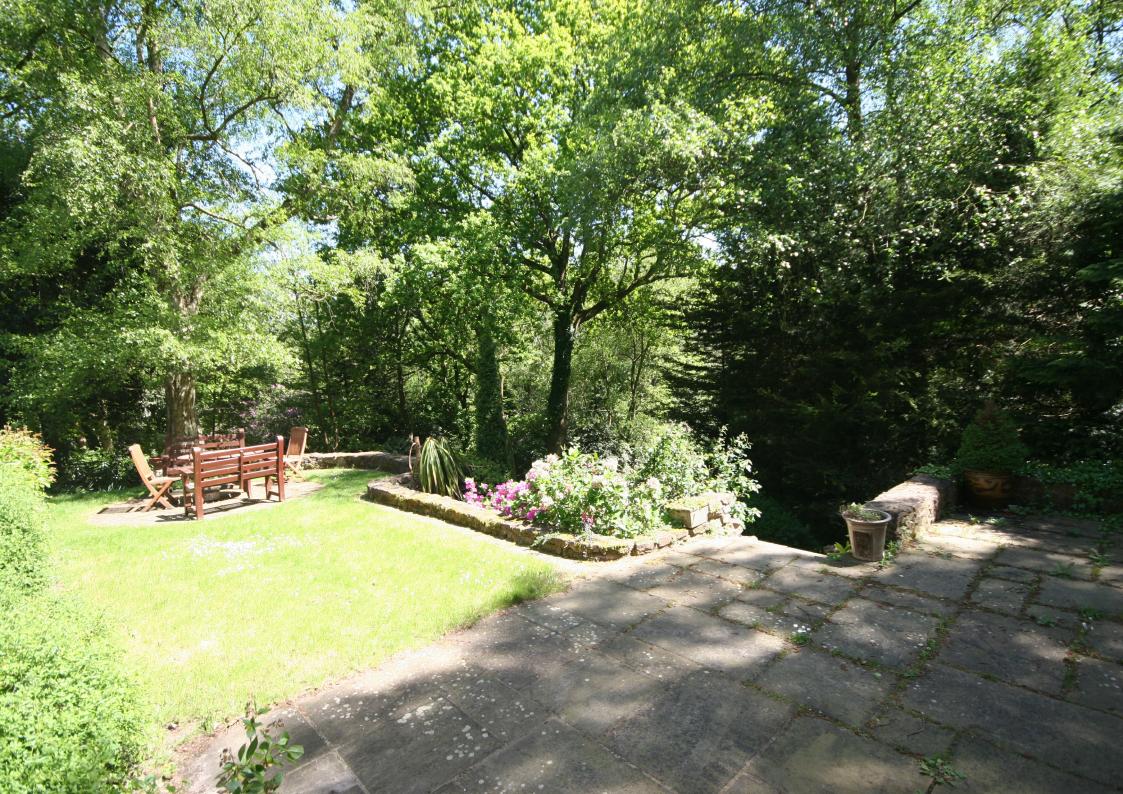

Walking the grounds is an adventure in itself with winding woodland paths, timber bridges over natural streams which feed the pool, waterside seating area, several paved entertaining terraces and level lawns bathed in dappled sunlight.

Additional outbuildings include a large timber studio, brick built workshop, double garage, garden store and summer house with elevated views of the garden and Carp pool.

- A substantial 1930s detached house set in generous grounds
- Beautiful gardens and woodland complete with Koi and Carp pool
- Bordering the protected "Rowhill" nature reserve
- Approximately 900 sqft of unconverted loft space ideal for conversion (stpp)
- Further outbuildings including a studio, double garage, summer house, garden store and workshop
- Set at the end of a private road in the sought after Rowhills lanes