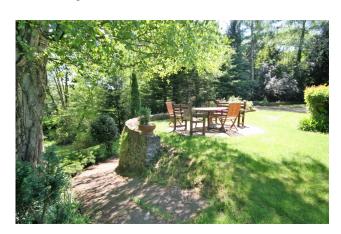

Walking the grounds is an adventure in itself with winding woodland paths, timber bridges over natural streams which feed the pool, waterside seating area, several paved entertaining terraces and level lawns bathed in dappled sunlight.

Additional outbuildings include a large timber studio, brick built workshop, double garage, garden store and summer house with elevated views of the garden and Carp pool.

- A substantial 1930s detached house set in generous grounds
- Beautiful gardens and woodland complete with Koi and Carp pool
- Bordering the protected "Rowhill" nature reserve
- Approximately 900 sqft of unconverted loft space ideal for conversion (stpp)
- Further outbuildings including a studio, double garage, summer house, garden store and workshop
- Set at the end of a private road in the sought after Rowhills lanes