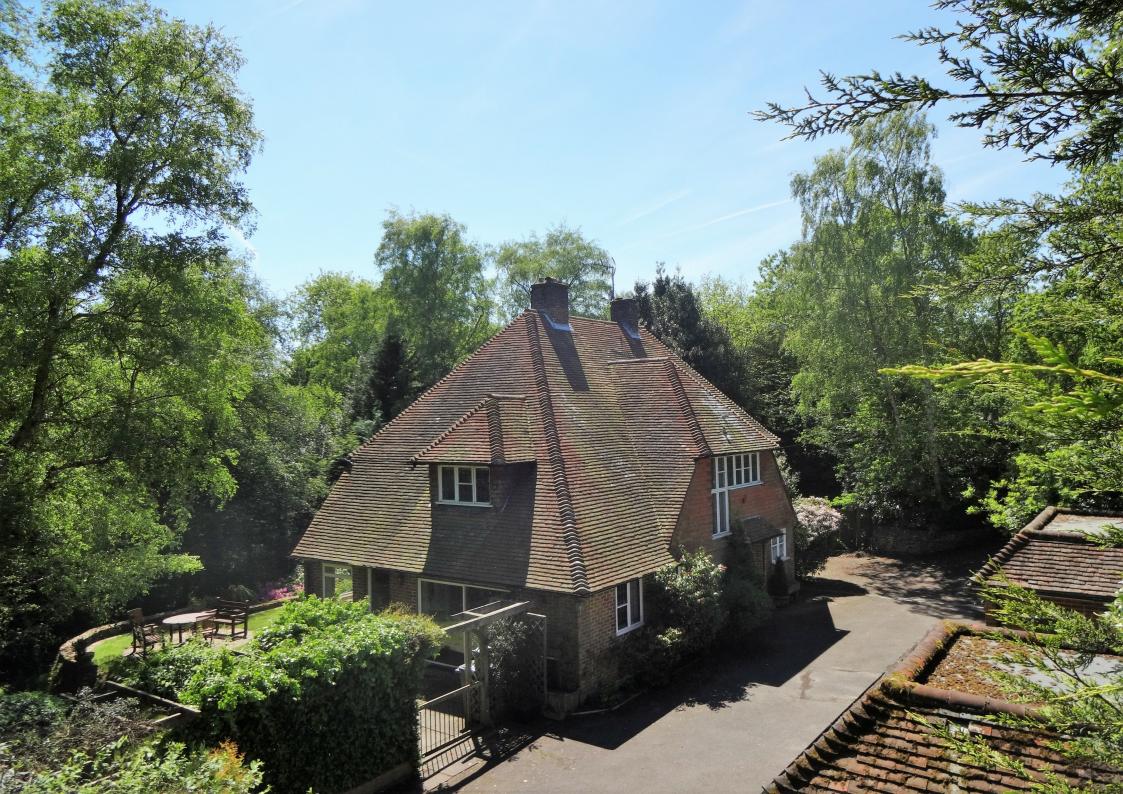

# An impressive 1930's, detached family home set in extensive grounds

#### **DESCRIPTION**

Situated in an enviable location at the end of a quiet residential lane, Abbotswood is a fine example of 1930s architecture.

Approaching the property from the Rhododendron lined driveway the house immediately impresses with its handsome appearance.

Additional outbuildings include a large timber studio, brick built workshop, double garage, garden store and summer house with elevated views of the garden and Carp pool.

- A substantial 1930s detached house set in generous grounds
- Beautiful gardens and woodland complete with Koi and Carp pool
- Bordering the protected "Rowhill" nature reserve
- Approximately 900 sqft of unconverted loft space ideal for conversion (stpp)
- Further outbuildings including a studio, double garage, summer house, garden store and workshop
- Set at the end of a private road in the sought after Rowhills lanes