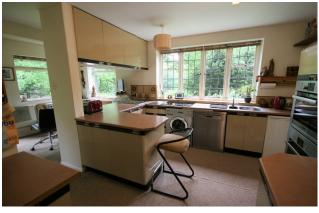

Entering the house you find a welcoming entrance hall which gives access to the two principal reception rooms, Kitchen Breakfast Room, Study and Cloakroom.

Upstairs there are Four double bedrooms and family bathroom with separate cloakroom. Of interest may be the expansive open loft space which would offer additional accommodation subject to the usual planning permissions. The whole house is light and airy with large windows most of which enjoy elevated views over the grounds to the rear. With grounds approaching 1.7 acres, its own Carp pool and areas of mature woodland there is a magical feel to the gardens.