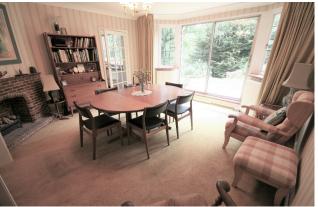

Entering the house you find a welcoming entrance hall which gives access to the two principal reception rooms, Kitchen Breakfast Room, Study and Cloakroom.

Upstairs there are Four double bedrooms and family bathroom with separate cloakroom. Of interest may be the expansive open loft space which would offer additional accommodation subject to the usual planning permissions. The whole house is light and airy with large windows most of which enjoy elevated views over the grounds to the rear. With grounds approaching 1.7 acres, its own Carp pool and areas of mature woodland there is a magical feel to the gardens.