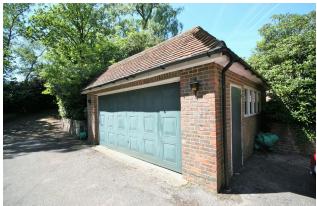

Additional outbuildings include a large timber studio, brick built workshop, double garage, garden store and summer house with elevated views of the garden and Carp pool.

- A substantial 1930s detached house set in generous grounds
- Beautiful gardens and woodland complete with Koi and Carp pool
- Bordering the protected "Rowhill" nature reserve
- Approximately 900 sqft of unconverted loft space ideal for conversion (stpp)
- Further outbuildings including a studio, double garage, summer house, garden store and workshop
- Set at the end of a private road in the sought after Rowhills lanes