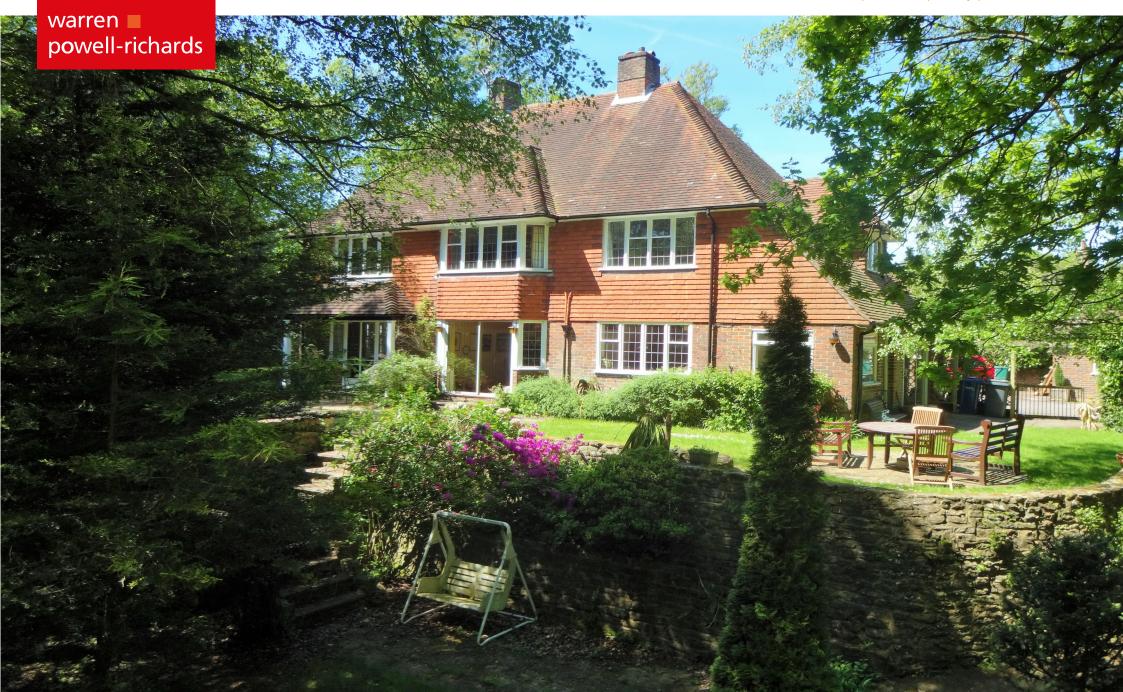

# An impressive 1930's, detached family home set in extensive grounds

#### **DESCRIPTION**

Situated in an enviable location at the end of a quiet residential lane, Abbotswood is a fine example of 1930s architecture.

Approaching the property from the Rhododendron lined driveway the house immediately impresses with its handsome appearance.

Entering the house you find a welcoming entrance hall which gives access to the two principal reception rooms, Kitchen Breakfast Room, Study and Cloakroom.

Upstairs there are Four double bedrooms and family bathroom with separate cloakroom. Of interest may be the expansive open loft space which would offer additional accommodation subject to the usual planning permissions. The whole house is light and airy with large windows most of which enjoy elevated views over the grounds to the rear. With grounds approaching 1.7 acres, its own Carp pool and areas of mature woodland there is a magical feel to the gardens.

Walking the grounds is an adventure in itself with winding woodland paths, timber bridges over natural streams which feed the pool, waterside seating area, several paved entertaining terraces and level lawns bathed in dappled sunlight.