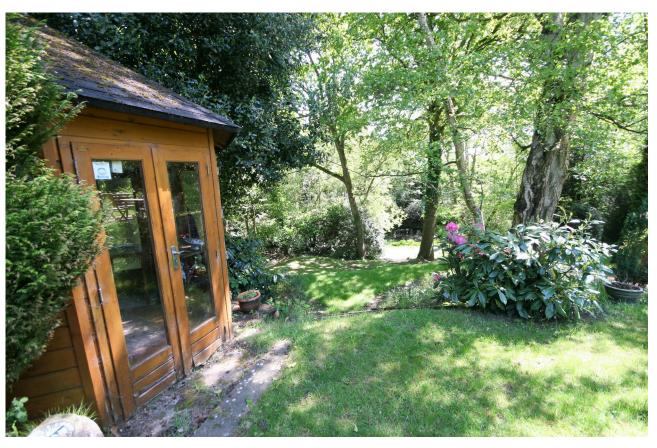

Walking the grounds is an adventure in itself with winding woodland paths, timber bridges over natural streams which feed the pool, waterside seating area, several paved entertaining terraces and level lawns bathed in dappled sunlight.

Additional outbuildings include a large timber studio, brick built workshop, double garage, garden store and summer house with elevated views of the garden and Carp pool.

- A substantial 1930s detached house set in generous grounds
- Beautiful gardens and woodland complete with Koi and Carp pool
- Bordering the protected "Rowhill" nature reserve
- Approximately 900 sqft of unconverted loft space ideal for conversion (stpp)
- Further outbuildings including a studio, double garage, summer house, garden store and workshop
- Set at the end of a private road in the sought after Rowhills lanes