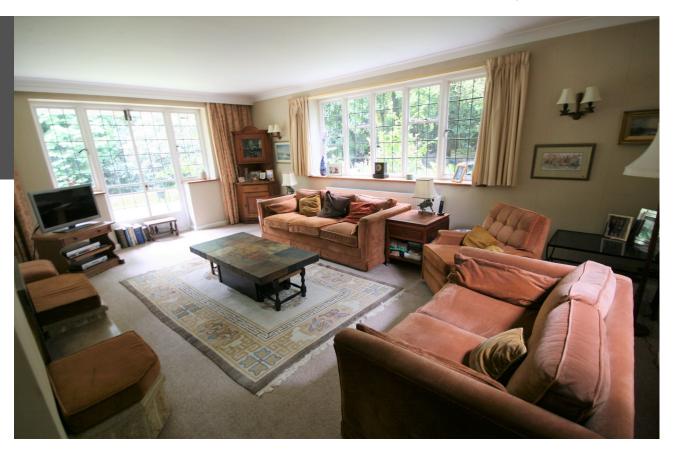

Entering the house you find a welcoming entrance hall which gives access to the two principal reception rooms, Kitchen Breakfast Room, Study and Cloakroom.

Upstairs there are Four double bedrooms and family bathroom with separate cloakroom. Of interest may be the expansive open loft space which would offer additional accommodation subject to the usual planning permissions. The whole house is light and airy with large windows most of which enjoy elevated views over the grounds to the rear. With grounds approaching 1.7 acres, its own Carp pool and areas of mature woodland there is a magical feel to the gardens.