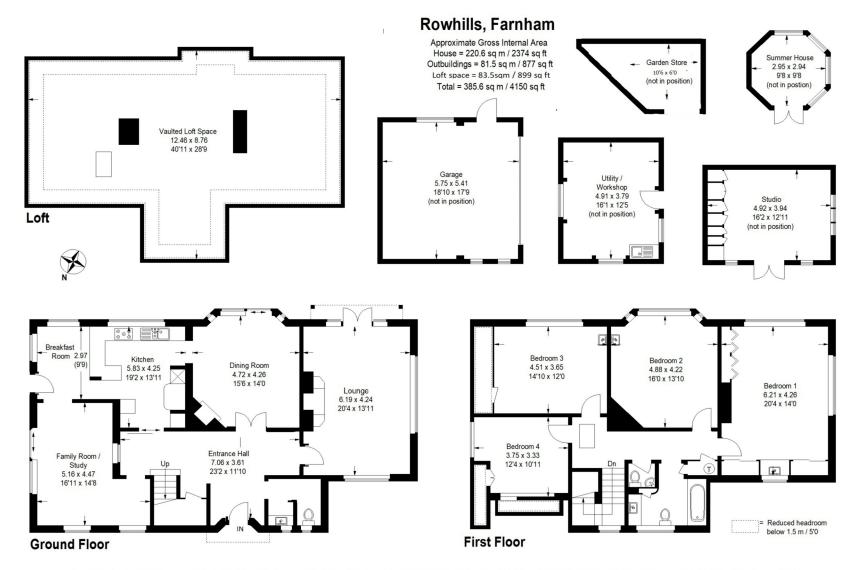

Entering the house you find a welcoming entrance hall which gives access to the two principal reception rooms, Kitchen Breakfast Room, Study and Cloakroom.

Upstairs there are Four double bedrooms and family bathroom with separate cloakroom. Of interest may be the expansive open loft space which would offer additional accommodation subject to the usual planning permissions. The whole house is light and airy with large windows most of which enjoy elevated views over the grounds to the rear. With grounds approaching 1.7 acres, its own Carp pool and areas of mature woodland there is a magical feel to the gardens.

Walking the grounds is an adventure in itself with winding woodland paths, timber bridges over natural streams which feed the pool, waterside seating area, several paved entertaining terraces and level lawns bathed in dappled sunlight.

Additional outbuildings include a large timber studio, brick built workshop, double garage, garden store and summer house with elevated views of the garden and Carp pool.

- A substantial 1930s detached house set in generous grounds
- Beautiful gardens and woodland complete with Koi and Carp pool
- Bordering the protected "Rowhill" nature reserve
- Approximately 900 sqft of unconverted loft space ideal for conversion (stpp)
- Further outbuildings including a studio, double garage, summer house, garden store and workshop
- Set at the end of a private road in the sought after Rowhills lanes

#### **SERVICES**

Gas heating and mains Services.

This plan is for representation purposes only. Reproduced from plans supplied by the agents. Not drawn to scale unless stated. Please check all dimensions before making any decisions reliant upon them.