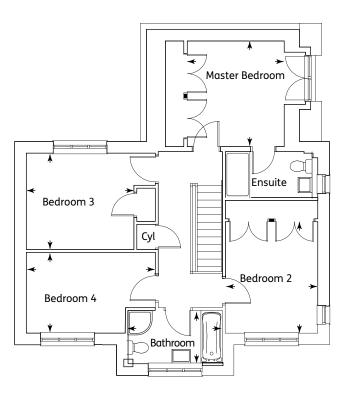

### First Floor

| Master Bedroom | 3.45m x 3.17m | 11'3" x 10'4"  |
|----------------|---------------|----------------|
| Ensuite        | 3.02m x 1.50m | 9'10" x 4'11"  |
| Bedroom 2      | 3.64m x 3.02m | 11'11" x 9'10" |
| Bedroom 3      | 3.53m x 3.14m | 11'6" x 10'3"  |
| Bedroom 4      | 4.21m x 2.64m | 13'9" x 8'8"   |
| Bathroom       | 3.07m x 1.74m | 10'0" x 5'8"   |
|                |               |                |