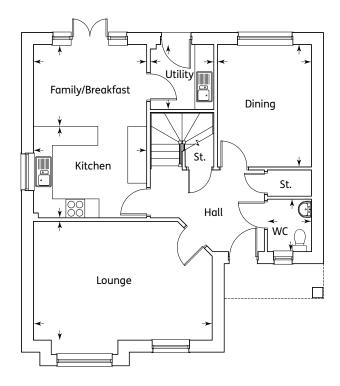

# **The Dochart** 4 Bedroom Home

| Kitchen          | 3.59m x 2.90m | 11'9" x 9'6"  |
|------------------|---------------|---------------|
| Family/Breakfast | 3.59m x 2.60m | 11'9" x 8'6"  |
| Dining           | 3.89m x 2.99m | 12'9" x 9'9"  |
| Lounge           | 5.68m x 3.77m | 18'7" x 12'4" |
| Utility          | 2.06m x 2.02m | 6'9" x 6'7"   |
| WC               | 1.67m x 1.40m | 5'5" x 4'7"   |

### First Floor

| Master Bedroom | 4.75m x 3.00m | 15'7" x 9'10" |
|----------------|---------------|---------------|
| Ensuite        | 2.32m x 1.72m | 7'7" x 5'8"   |
| Bedroom 2      | 3.61m x 2.91m | 11'0" x 9'6"  |
| Bedroom 3      | 2.95m x 3.34m | 10'11" x 9'8" |
| Bedroom 4      | 3.34m x 2.62m | 10'11" x 8'7" |
| Bathroom       | 2.10m x 1.89m | 6'10" x 6'2"  |