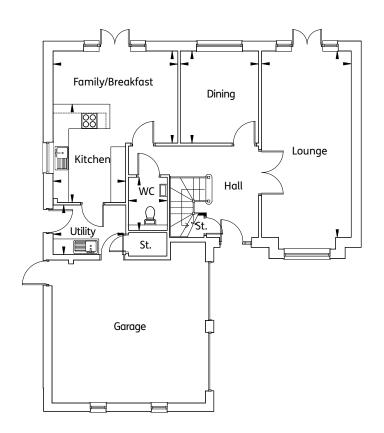

# **The Dochart** 4 Bedroom Home

| Kitchen          | 3.59m x 2.90m | 11'9" x 9'6"  |
|------------------|---------------|---------------|
| Family/Breakfast | 3.59m x 2.60m | 11'9" x 8'6"  |
| Dining           | 3.89m x 2.99m | 12'9" x 9'9"  |
| Lounge           | 5.68m x 3.77m | 18'7" x 12'4" |
| Utility          | 2.06m x 2.02m | 6'9" x 6'7"   |
| WC               | 1.67m x 1.40m | 5'5" x 4'7"   |