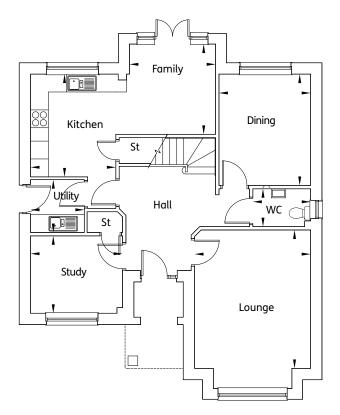

# **The Calder** 4 Bedroom Home

| Kitchen          | 3.51m x 2.81m | 11'6" x 9'2"  |
|------------------|---------------|---------------|
| Family/Breakfast | 4.20mx 4.09m  | 13'9" x 13'5" |
| Dining           | 3.26m x 3.02m | 10'8" x 9'10" |
| Lounge           | 4.76m x 3.45m | 15'7" x 11'3" |
| Study            | 3.01m x 2.53m | 9'10" x 8'3"  |
| WC               | 1.81m x 1.30m | 5'11" x 4'3"  |