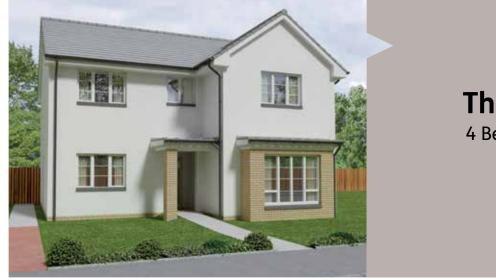

| 11'3" x 9'4"  |
|---------|---------------|---------------|
| Family  | 3.03m x 2.89m | 9'11" x 9'6"  |
| Dining  | 3.74m x 3.08m | 12'3" x 10'1" |
| Lounge  | 4.65m x 3.90m | 15'3" x 12'9" |
| Study   | 3.09m x 2.60m | 10'1" x 8'6"  |
| Utility | 1.80m x 1.77m | 5'11" x 5'10" |
| WC      | 1.94m x 1.28m | 6'4" x 4'2"   |
|         |               |               |



### First Floor

| Master Bedroom | 3.56m x 3.10m | 11'8" x 10'2" |
|----------------|---------------|---------------|
| Ensuite 1      | 3.24m x 2.04m | 10'7" x 6'8"  |
| Bedroom 2      | 3.90m x 2.84m | 12'9" x 9'3"  |
| Ensuite 2      | 2.03m x 1.77m | 6'8" x 5'10"  |
| Bedroom 3      | 3.14m x 2.97m | 10'3" x 9'9"  |
| Bedroom 4      | 3.41m x 2.88m | 11'2" x 9'5"  |
| Bathroom       | 3.14m x 2.35m | 10'3" x 7'8"  |



**The Spey** 4 Bedroom Home



| Gro | und | FLO | or |
|-----|-----|-----|----|
|     | unu | 110 |    |

| Kitchen          | 4.14m x 3.23m | 13'7" x 10'7" |
|------------------|---------------|---------------|
| Family/Breakfast | 5.01m x 2.80m | 16'5" x 9'2"  |
| Dining           | 3.70m x 2.60m | 12'1" x 8'6"  |
| Lounge           | 4.70m x 3.70m | 15'4" x 12'1" |
| Utility          | 3.00m x 1.80m | 9'10" x 5'11" |
| WC               | 1.89m x 1.25m | 6'2" x 4'1"   |
|                  |               |               |



### First Floor

| Master Bedroom | 3.39m x 3.52m | 11'1" x 11'1" |
|----------------|---------------|---------------|
| Ensuite 1      | 2.22m x 1.44m | 7'3" x 4'9"   |
| Bedroom 2      | 3.59m x 3.04m | 11'9" x 9'11" |
| Ensuite 2      | 1.80m x 1.54m | 5'11" x