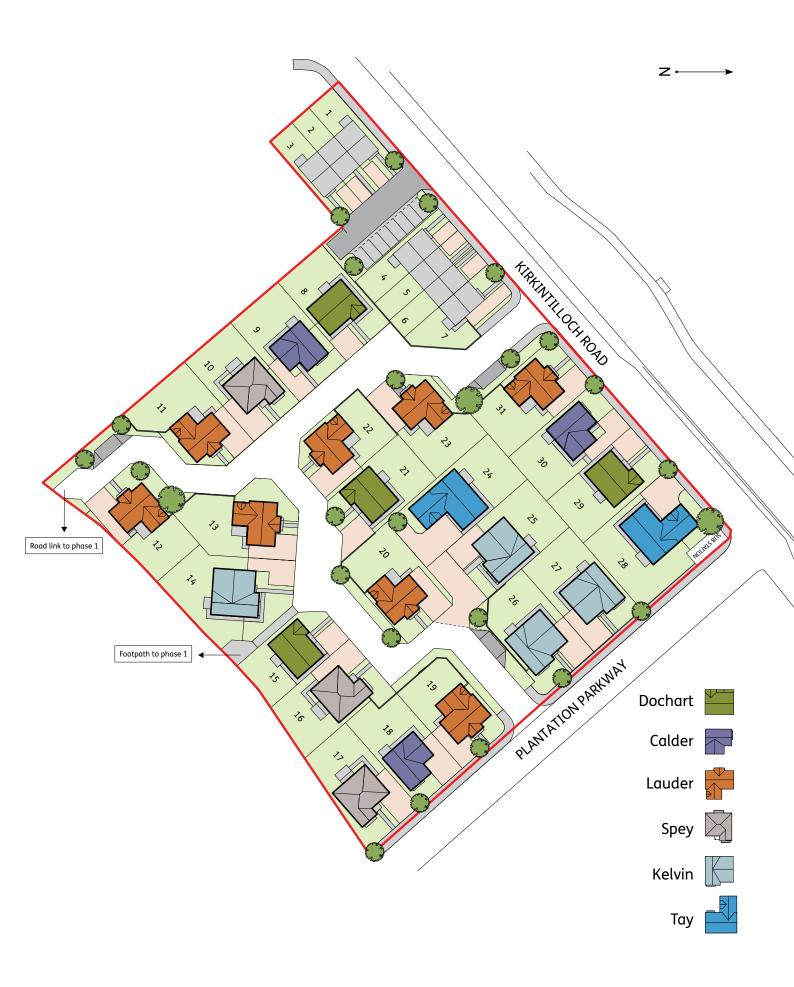

# **The Dochart** 4 Bedroom Home

| Kitchen          | 3.59m x 2.90m | 11'9" x 9'6"  |
|------------------|---------------|---------------|
| Family/Breakfast | 3.59m x 2.60m | 11'9" x 8'6"  |
| Dining           | 3.89m x 2.99m | 12'9" x 9'9"  |
| Lounge           | 5.68m x 3.77m | 18'7" x 12'4" |
| Utility          | 2.06m x 2.02m | 6'9" x 6'7"   |
| WC               | 1.67m x 1.40m | 5'5" x 4'7"   |

# **The Calder** 4 Bedroom Home

| Kitchen          | 3.51m x 2.81m | 11'6" x 9'2"  |
|------------------|---------------|---------------|
| Family/Breakfast | 4.20mx 4.09m  | 13'9" x 13'5" |
| Dining           | 3.26m x 3.02m | 10'8" x 9'10" |
| Lounge           | 4.76m x 3.45m | 15'7" x 11'3" |
| Study            | 3.01m x 2.53m | 9'10" x 8'3"  |
| WC               | 1.81m x 1.30m | 5'11" x 4'3"  |

# **The Lauder** 4 Bedroom Home

| <u> </u> |       |      | -1 |    |     |
|----------|-------|------|----|----|-----|
| Gro      | 1 I F |      |    | nn | r 7 |
| UIU      | Juli  | LO I |    | 00 |     |

**The Spey** 4 Bedroom Home

| Gro | und | FLO | or |
|-----|-----|-----|----|
|     | unu | 110 |    |

| Kitchen          | 4.14m x 3.23m | 13'7" x 10'7" |
|------------------|---------------|---------------|
| Family/Breakfast | 5.01m x 2.80m | 16'5" x 9'2"  |
| Dining           | 3.70m x 2.60m | 12'1" x 8'6"  |
| Lounge           | 4.70m x 3.70m | 15'4" x 12'1" |
| Utility          | 3.00m x 1.80m | 9'10" x 5'11" |
| WC               | 1.89m x 1.25m | 6'2" x 4'1"   |
|                  |               |               |

# **The Kelvin** 5 Bedroom Home

| Kitchen          | 3.41m x 2.78m | 11'2" x 9'1"  |
|------------------|---------------|---------------|
| Dining           | 3.52m x 3.00m | 11'6" x 9'10" |
| Family/Breakfast | 4.77m x 3.52m | 15'7" x 11'6" |
| Lounge           | 7.13m x 3.43m | 23'4" x 11'3" |
| Utility          | 2.78m x 1.90m | 9'1" x 6'3"   |
| WC               | 3.01m x 1.47m | 9'10" x 4'10" |
|                  |               |               |

# **The Tay** 4 Bedroom Home