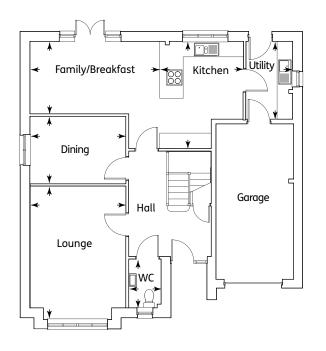

**The Spey** 4 Bedroom Home

| Gro | und | FLO | or |
|-----|-----|-----|----|
|     | unu | 110 |    |

| Kitchen          | 4.14m x 3.23m | 13'7" x 10'7" |
|------------------|---------------|---------------|
| Family/Breakfast | 5.01m x 2.80m | 16'5" x 9'2"  |
| Dining           | 3.70m x 2.60m | 12'1" x 8'6"  |
| Lounge           | 4.70m x 3.70m | 15'4" x 12'1" |
| Utility          | 3.00m x 1.80m | 9'10" x 5'11" |
| WC               | 1.89m x 1.25m | 6'2" x 4'1"   |
|                  |               |               |