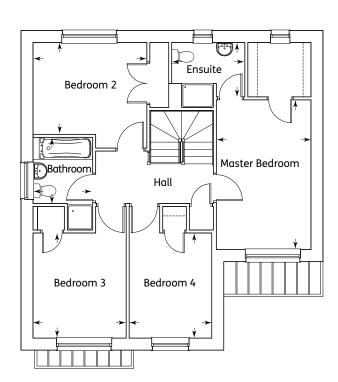

### First Floor

| Master Bedroom | 4.75m x 3.00m | 15'7" x 9'10" |
|----------------|---------------|---------------|
| Ensuite        | 2.32m x 1.72m | 7'7" x 5'8"   |
| Bedroom 2      | 3.61m x 2.91m | 11'0" x 9'6"  |
| Bedroom 3      | 2.95m x 3.34m | 10'11" x 9'8" |
| Bedroom 4      | 3.34m x 2.62m | 10'11" x 8'7" |
| Bathroom       | 2.10m x 1.89m | 6'10" x 6'2"  |