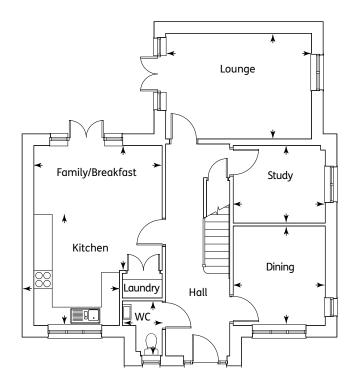

# **The Calder** 4 Bedroom Home

| Kitchen          | 3.51m x 2.81m | 11'6" x 9'2"  |
|------------------|---------------|---------------|
| Family/Breakfast | 4.20mx 4.09m  | 13'9" x 13'5" |
| Dining           | 3.26m x 3.02m | 10'8" x 9'10" |
| Lounge           | 4.76m x 3.45m | 15'7" x 11'3" |
| Study            | 3.01m x 2.53m | 9'10" x 8'3"  |
| WC               | 1.81m x 1.30m | 5'11" x 4'3"  |