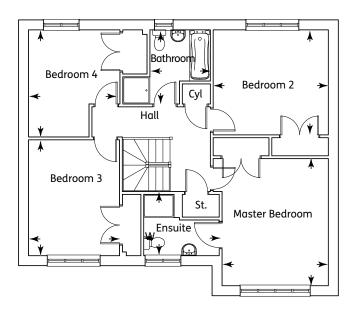

| Kitchen       | 3.47m x 3.47m | 11'4" x 11'4" |
|---------------|---------------|---------------|
| Family/Dining | 4.69m x 3.47m | 15'4" x 11'4" |
| Lounge        | 4.91m x 3.43m | 16'1" x 11'2" |
| Utility       | 2.87m x 1.59m | 9'5" x 5'2"   |
| WC            | 1.72m x 2.04m | 6'8" x 5'7"   |
|               |               |               |

### First Floor

| 3.43m 13'10" x 11'4" |
|----------------------|
| 1.19m 8'4" x 3'11"   |
| 3.49m 12'4" x 11'5"  |
| 2.98m 12'7" x 9'9"   |
| 2.98m 11'18" x 9'9"  |
| 2.41m 7'11" x 6'7"   |
|                      |