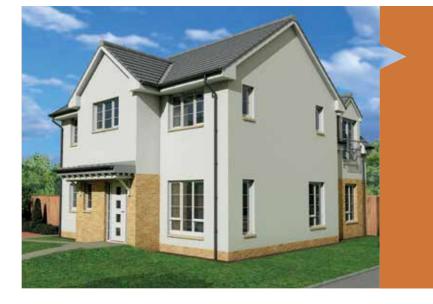

n          | 3.51m x 2.81m | 11'6" x 9'2"  |
|------------------|---------------|---------------|
| Family/Breakfast | 4.20mx 4.09m  | 13'9" x 13'5" |
| Dining           | 3.26m x 3.02m | 10'8" x 9'10" |
| Lounge           | 4.76m x 3.45m | 15'7" x 11'3" |
| Study            | 3.01m x 2.53m | 9'10" x 8'3"  |
| WC               | 1.81m x 1.30m | 5'11" x 4'3"  |



### First Floor

| Master Bedroom | 3.45m x 3.17m | 11'3" x 10'4"  |
|----------------|---------------|----------------|
| Ensuite        | 3.02m x 1.50m | 9'10" x 4'11"  |
| Bedroom 2      | 3.64m x 3.02m | 11'11" x 9'10" |
| Bedroom 3      | 3.53m x 3.14m | 11'6" x 10'3"  |
| Bedroom 4      | 4.21m x 2.64m | 13'9" x 8'8"   |
| Bathroom       | 3.07m x 1.74m | 10'0" x 5'8"   |
|                |               |                |



# **The Lauder** 4 Bedroom Home



| <u> </u> |       |      | -1 |    |     |
|----------|-------|------|----|----|-----|
| Gro      | 1 I F |      |    | nn | r 7 |
| UIU      | Juli  | LO I |    | 00 |     |

| Kitchen | 3.45m x 2.86m | 11'3" x 9'4"  |
|---------|---------------|---------------|
| Family  | 3.03m x 2.89m | 9'11" x 9'6"  |
| Dining  | 3.74m x 3.08m | 12'3" x 10'1" |
| Lounge  | 4.65m x 3.90m | 15'3" x 12'9" |
| Study   | 3.09m x 2.60m | 10'1" x 8'6"  |
| Utility | 1.80m x 1.77m | 5'11" x 5'10" |
| WC      | 1.94m x 1.28m | 6'4" x 4'2"   |
|         |               |               |



### First Floor

| Master Bedroom | 3.56m x 3.10m | 11'8" x 10'2" |
|----------------|---------------|---------------|
| Ensuite 1      | 3.24m x 2.04m | 10'7" x 6'8"  |
| Bedroom 2