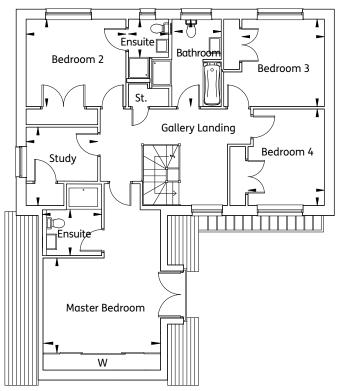

# **The Kelvin** 5 Bedroom Home

| Kitchen          | 3.41m x 2.78m | 11'2" x 9'1"  |
|------------------|---------------|---------------|
| Dining           | 3.52m x 3.00m | 11'6" x 9'10" |
| Family/Breakfast | 4.77m x 3.52m | 15'7" x 11'6" |
| Lounge           | 7.13m x 3.43m | 23'4" x 11'3" |
| Utility          | 2.78m x 1.90m | 9'1" x 6'3"   |
| WC               | 3.01m x 1.47m | 9'10" x 4'10" |
|                  |               |               |

### First Floor

| Master Bedroom | 4.5m x 3.6m   | 14'9" x 11'10" |
|----------------|---------------|----------------|
| Ensuite 1      | 2.3m x 1.72m  | 7'7" x 5'8"    |
| Bedroom 2      | 3.82m x 3.45m | 12'6" x 11'3"  |
| Ensuite 2      | 1.67m x 1.47m | 5'6" x 4'10"   |
| Bedroom 3      | 3.34m x 3.15m | 10'11" x 10'4" |
| Bedroom 4      | 3.69m x 2.92m | 12'1" x 9'7"   |
| Study          | 3.00m x 2.74m | 9'10" x 9'0"   |
| Bathroom       | 3.39m x 2.56m | 11'1" x 8'4"   |
|                |               |                |