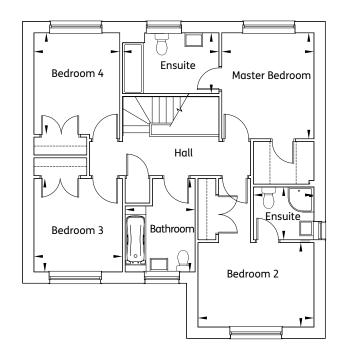

### First Floor

| Master Bedroom | 3.45m x 3.17m | 11'3" x 10'4"  |
|----------------|---------------|----------------|
| Ensuite        | 3.02m x 1.50m | 9'10" x 4'11"  |
| Bedroom 2      | 3.64m x 3.02m | 11'11" x 9'10" |
| Bedroom 3      | 3.53m x 3.14m | 11'6" x 10'3"  |
| Bedroom 4      | 4.21m x 2.64m | 13'9" x 8'8"   |
| Bathroom       | 3.07m x 1.74m | 10'0" x 5'8"   |
|                |               |                |