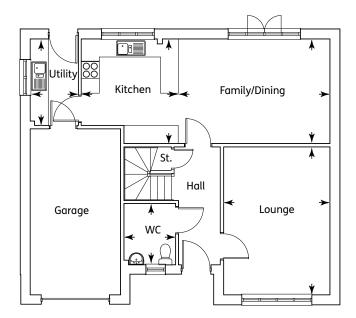

| Kitchen       | 3.47m x 3.47m | 11'4" x 11'4" |
|---------------|---------------|---------------|
| Family/Dining | 4.69m x 3.47m | 15'4" x 11'4" |
| Lounge        | 4.91m x 3.43m | 16'1" x 11'2" |
| Utility       | 2.87m x 1.59m | 9'5" x 5'2"   |
| WC            | 1.72m x 2.04m | 6'8" x 5'7"   |
|               |               |               |

### First Floor

| 3.43m 13'10" x 11'4" |
|----------------------|
| 1.19m 8'4" x 3'11"   |
| 3.49m 12'4" x 11'5"  |
| 2.98m 12'7" x 9'9"   |
| 2.98m 11'18" x 9'9"  |
| 2.41m 7'11" x 6'7"   |
|                      |