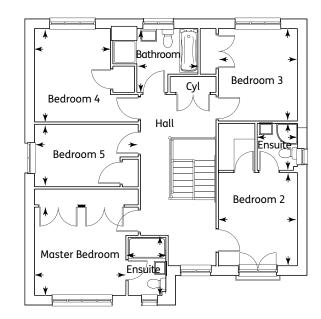

### First Floor

| Master Bedroom | 3.39m x 3.52m | 11'1" x 11'1" |
|----------------|---------------|---------------|
| Ensuite 1      | 2.22m x 1.44m | 7'3" x 4'9"   |
| Bedroom 2      | 3.59m x 3.04m | 11'9" x 9'11" |
| Ensuite 2      | 1.80m x 1.54m | 5'11" x 5'0"  |
| Bedroom 3      | 3.56m x 3.04m | 11'8" x 9'11" |
| Bedroom 4      | 3.59m x 2.93m | 11'9" x 9'7"  |
| Bedroom 5      | 3.99m x 2.40m | 13'1" x 7'10" |
| Bathroom       | 2.45m x 2.35m | 8'0" x 7'8"   |
|                |               |               |