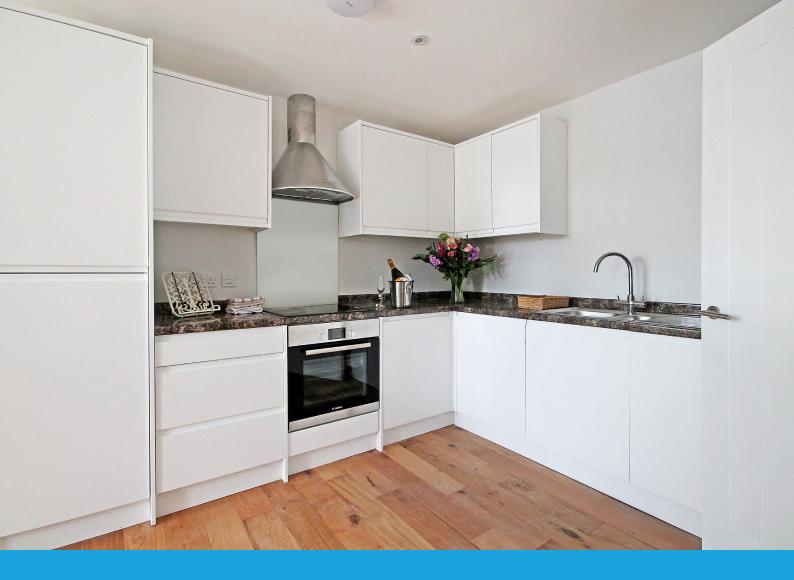

#### Kitchen

Style – Soho range from Benchmarx

Kitchen doors - White handle-less units with soft close doors

Worktop – Anosy marble laminate from Benchmarx

Sink - 1.5 Stainless steel satin polished finish bowls, Aegean style from Benchmarx

Appliances -

- Ceramic black glass Hob AEG (HK62401OFB)
- Single oven Bosch (HBA23B150B)
- 60 cm chimney extractor hood Elica Tonda
- Integrated Dishwasher Bosch (SMV40C00GB)
- Integrated Fridge/Freezer Zanussi (ZBB2765SA)
- Integrated Washer/Dryer AEG (L61271WDBI) or free standing \* AEG L75670WD \*selected plots only