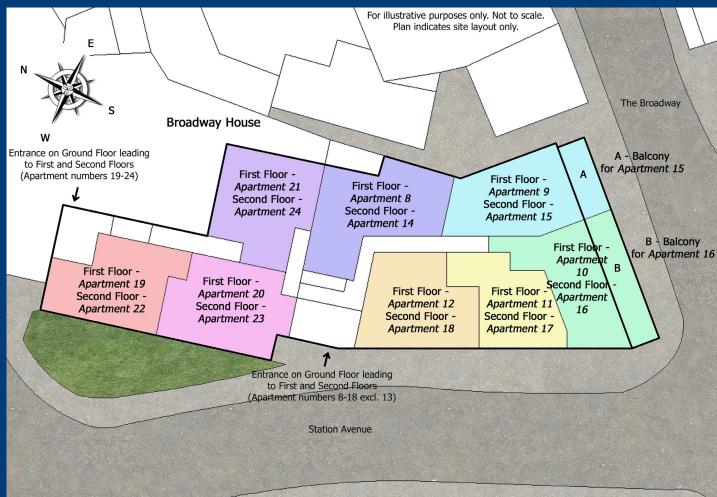

# BROADWAY HOUSE WICKFORD

Temme English are delighted to present Broadway House, a unique collection of sixteen, one - and two - bedroom apartments in Wickford. Located opposite the railway station, this stylish development combines easy access to the City of London with close proximity to idyllic South Essex countryside.

### **FEATURES**

- Choice of 16 apartments (some with balcony or terrace)
- Located opposite the Railway
  Station
- High level UPVC tilt and turn double glazed sealed windows
- Audio and video door entrance system
- Wired for Sky & high speed internet
- TV/Sat points to living area and master bedroom
- Luxury fitted kitchen with integrated appliances such as AEG Washing/Drying Machine, Bosch Dishwasher, Bosch Oven, AEG Hob, Zanussi Fridge/Freezer
- Radiator gas heating & combi boiler