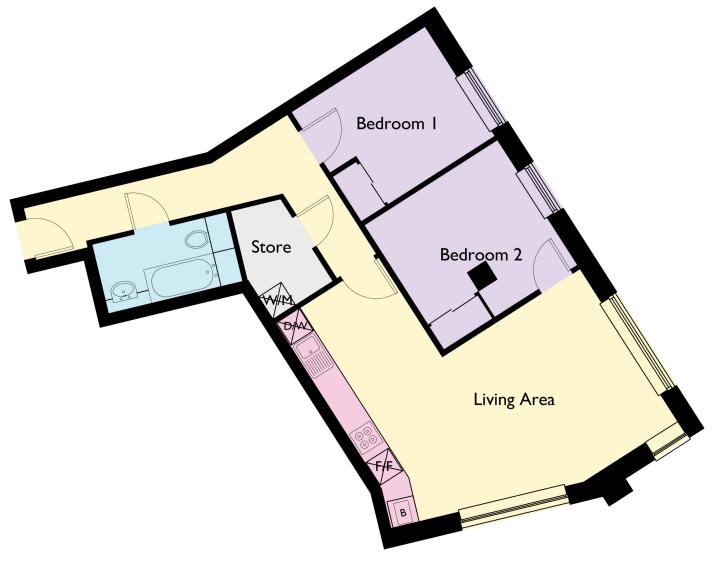

### APARTMENT 10 74.1M2 / 797.60 SQ FT

Long 'L' Shaped Hallway Living Area – 20'I I > 9' x 19'8 > 13'I I ('L' Shaped) Benchmarx Kitchen – Soho Range

- Ceramic black glass Hob AEG (HK62401OFB)
- Single oven Bosch (HBA23B150B)
- 60 cm chimney extractor hood Elica Tonda
- Integrated Dishwasher Bosch (SMV40C00GB)
- Integrated Fridge/Freezer Zanussi (ZBB2765SA)
- Washer/Dryer free standing AEG L75670WD

Bathroom/WC Bedroom I – 11'9 x 9'7 Fitted Mirror Fronted Wardrobes Bedroom 2 – 11'9 x 11' ('L' shaped) Fitted Mirror Fronted Wardrobes Gas Radiator Heating – Combi Boiler