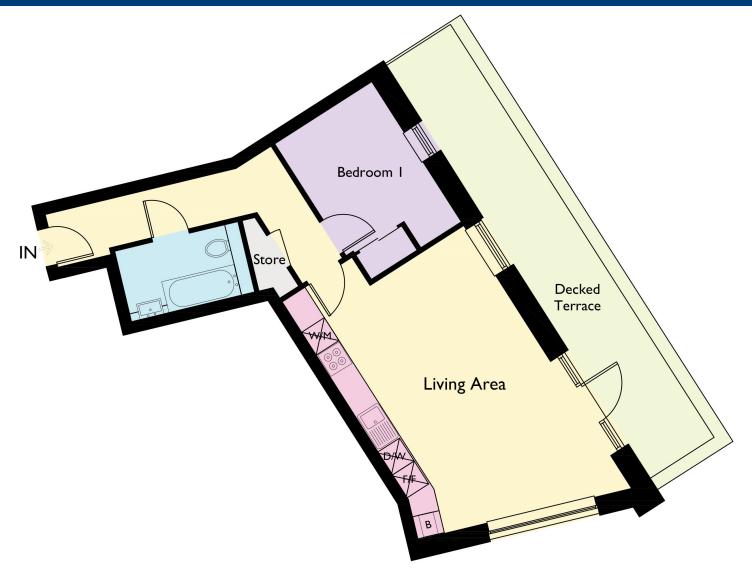

# APARTMENT 15 53.6M2 / 576.94 SQ FT

Spacious Entrance Hall Living Area – 19'9 x 17'3 max. Benchmarx Kitchen – Soho Range

- Ceramic black glass Hob AEG (HK62401OFB)
- Single oven Bosch (HBA23B150B)
- 60 cm chimney extractor hood Elica Tonda
- Integrated Dishwasher Bosch (SMV40C00GB)
- Integrated Fridge/Freezer Zanussi (ZBB2765SA)
- Integrated Washer/Dryer AEG (L61271WDBI)

Bathroom/WC Bedroom I – 14'7 x 11'10 Fitted Mirror Fronted Wardrobes Decked Terrace – 20'4 x 6'4 Gas Radiator Heating – Combi Boiler