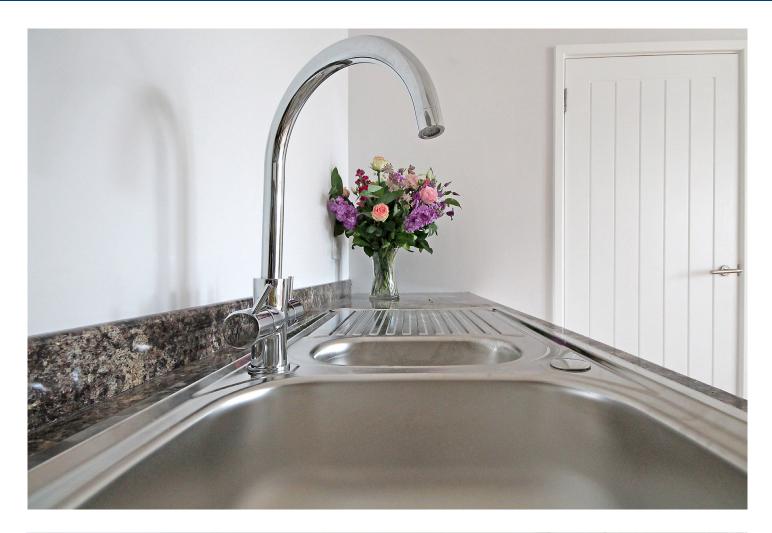

The apartments offer a striking and contemporary design with real attention to detail in every room. Kitchens are kitted out with low noise level integrated appliances from trusted brands. There is an ample arrangement of elegant soft-close handle-less cupboards. Stylish bathrooms are fitted with showers over steel baths and built-in vanity units.

#### Kitchen

Style – Soho range from Benchmarx

Kitchen doors - White handle-less units with soft close doors

Worktop – Anosy marble laminate from Benchmarx

Sink - 1.5 Stainless steel satin polished finish bowls, Aegean style from Benchmarx

Appliances -

- Ceramic black glass Hob AEG (HK62401OFB)
- Single oven Bosch (HBA23B150B)
- 60 cm chimney extractor hood Elica Tonda
- Integrated Dishwasher Bosch (SMV40C00GB)
- Integrated Fridge/Freezer Zanussi (ZBB2765SA)
- Integrated Washer/Dryer AEG (L61271WDBI) or free standing \* AEG L75670WD \*selected plots only