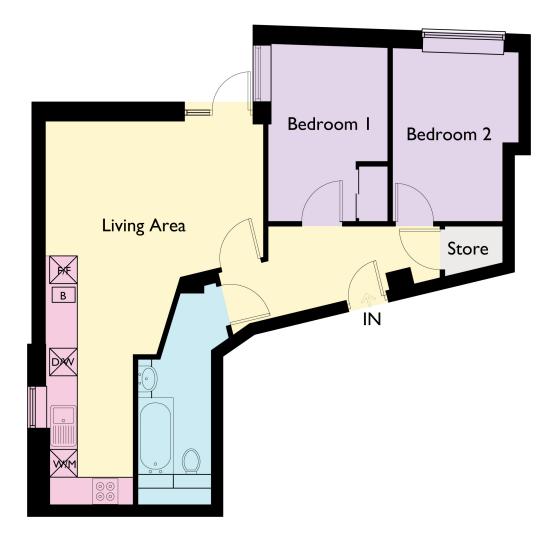

# APARTMENTS 8 & 14 61.9M2 / 666.28 SQ FT

#### Spacious Hallway

Living Area - 27'9 x 15'max. (reducing to 6' in kitchen area) Benchmarx Kitchen – Soho Range

- Ceramic black glass Hob AEG (HK62401OFB)
- Single oven Bosch (HBA23B150B)
- 60 cm chimney extractor hood Elica Tonda
- Integrated Dishwasher Bosch (SMV40C00GB)
- Integrated Fridge/Freezer Zanussi (ZBB2765SA)
- Integrated Washer/Dryer AEG (L61271WDBI)

Bathroom/WC Bedroom I - 13' x 8'5 Fitted Mirror Fronted Wardrobes Bedroom 2 - 12'8 x 9' > 8' Gas Radiator Heating – Combi Boiler