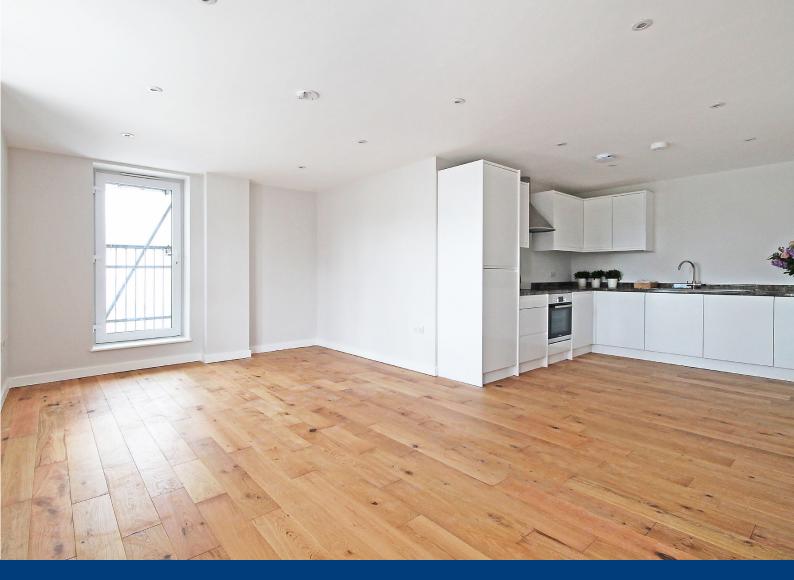

The apartments offer a striking and contemporary design with real attention to detail in every room. Kitchens are kitted out with low noise level integrated appliances from trusted brands. There is an ample arrangement of elegant soft-close handle-less cupboards. Stylish bathrooms are fitted with showers over steel baths and built-in vanity units.

Bedrooms have luxury fitted linen-shade carpets and TV points. Master bedrooms have built-in wardrobes complemented by striking mirror fronted sliding doors.

Tall tilt & turn double-glazed windows provide lots of natural light illuminating the interior, giving a bright and airy feel. This is perfectly complemented by oiled engineered oak wood flooring in the entrance hall and living areas and heavy internal doors with quality ironmongery.

- Oak engineered wood flooring to the living area
- Luxury carpets to all bedrooms
- LED dimmer lights
- Quality internal ironmongery
- Mirror fronted fitted wardrobes to the master bedroom as standard
- Stunning bathrooms with shower and screen over bath and fitted vanity units
- Solid ultra modern internal doors
- 10 year warranty
- Secure parking with electric remote (limited parking is available subject to short term lease)
- Cycle racks & motorbike parking available