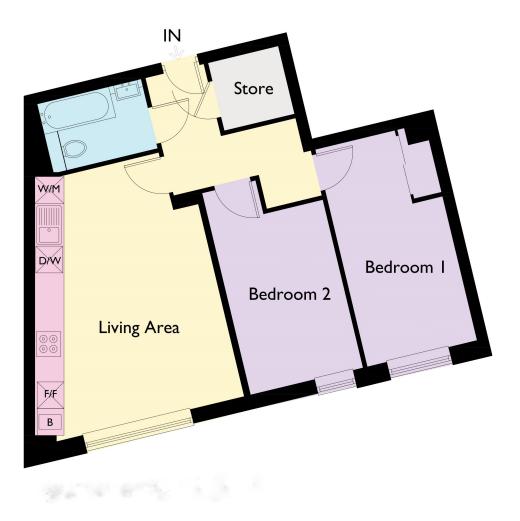

# APARTMENTS 8 & 14 61.9M2 / 666.28 SQ FT

#### Spacious Hallway

Living Area - 27'9 x 15'max. (reducing to 6' in kitchen area) Benchmarx Kitchen – Soho Range

- Ceramic black glass Hob AEG (HK62401OFB)
- Single oven Bosch (HBA23B150B)
- 60 cm chimney extractor hood Elica Tonda
- Integrated Dishwasher Bosch (SMV40C00GB)
- Integrated Fridge/Freezer Zanussi (ZBB2765SA)
- Integrated Washer/Dryer AEG (L61271WDBI)

Bathroom/WC Bedroom I - 13' x 8'5 Fitted Mirror Fronted Wardrobes Bedroom 2 - 12'8 x 9' > 8' Gas Radiator Heating – Combi Boiler