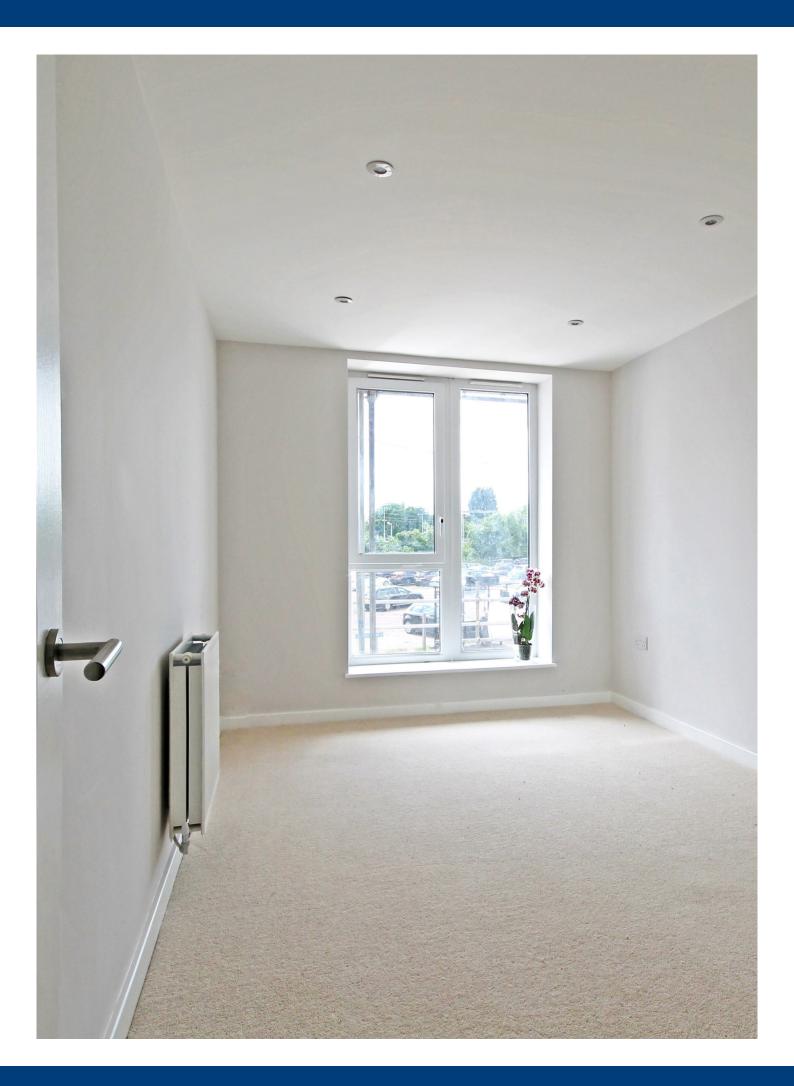

Bedrooms have luxury fitted linen-shade carpets and TV points. Master bedrooms have built-in wardrobes complemented by striking mirror fronted sliding doors.

Tall tilt & turn double-glazed windows provide lots of natural light illuminating the interior, giving a bright and airy feel. This is perfectly complemented by oiled engineered oak wood flooring in the entrance hall and living areas and heavy internal doors with quality ironmongery.

Each apartment is well insulated and energy saving lights are used throughout. The property is equipped for individualized modern living. Apartments are wired for both satellite television and high-speed internet and each have central heating with individual combi boilers. Each property has its own metered supply of electricity, water and gas.