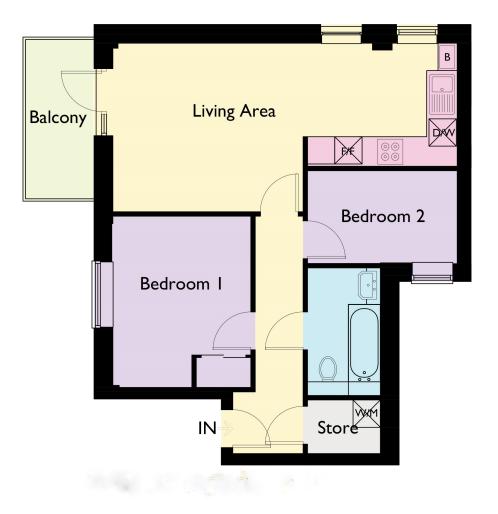

# APARTMENTS 8 & 14 61.9M2 / 666.28 SQ FT

#### Spacious Hallway

Living Area - 27'9 x 15'max. (reducing to 6' in kitchen area) Benchmarx Kitchen – Soho Range

- Ceramic black glass Hob AEG (HK62401OFB)
- Single oven Bosch (HBA23B150B)
- 60 cm chimney extractor hood Elica Tonda
- Integrated Dishwasher Bosch (SMV40C00GB)
- Integrated Fridge/Freezer Zanussi (ZBB2765SA)
- Integrated Washer/Dryer AEG (L61271WDBI)

Bathroom/WC Bedroom I - 13' x 8'5 Fitted Mirror Fronted Wardrobes Bedroom 2 - 12'8 x 9' > 8' Gas Radiator Heating – Combi Boiler