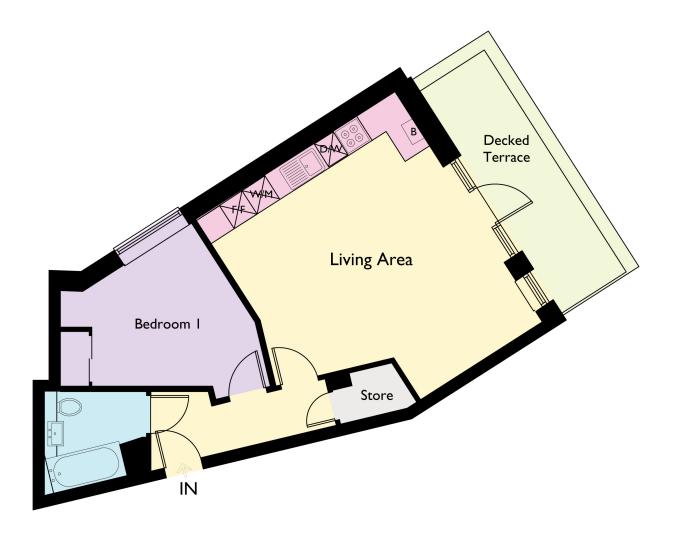

# APARTMENT 15 53.6M2 / 576.94 SQ FT

Spacious Entrance Hall Living Area – 19'9 x 17'3 max. Benchmarx Kitchen – Soho Range

- Ceramic black glass Hob AEG (HK62401OFB)
- Single oven Bosch (HBA23B150B)
- 60 cm chimney extractor hood Elica Tonda
- Integrated Dishwasher Bosch (SMV40C00GB)
- Integrated Fridge/Freezer Zanussi (ZBB2765SA)
- Integrated Washer/Dryer AEG (L61271WDBI)

Bathroom/WC Bedroom I – 14'7 x 11'10 Fitted Mirror Fronted Wardrobes Decked Terrace – 20'4 x 6'4 Gas Radiator Heating – Combi Boiler