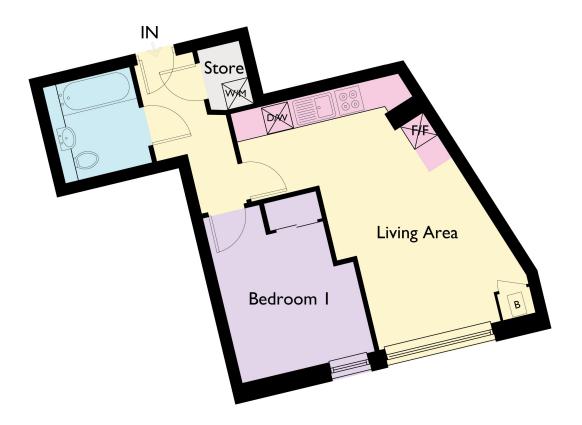

# APARTMENTS 11 & 17 44.7M2 / 481.14 SQ FT

#### **Entrance Hall**

Living Area – 19'6 > 6'7 x 13'4 > 10'1 ('L' Shaped) Benchmarx Kitchen – Soho Range

- Ceramic black glass Hob AEG (HK62401OFB)
- Single oven Bosch (HBA23B150B)
- 60 cm chimney extractor hood Elica Tonda
- Integrated Dishwasher Bosch (SMV40C00GB)
- Integrated Fridge/Freezer Zanussi (ZBB2765SA)
- Washer/Dryer free standing AEG L75670WD

Bathroom/WC Bedroom I – 12'8 x 10'1 > 8'6 Fitted Mirror Fronted Wardrobes Gas Radiator Heating – Combi Boiler