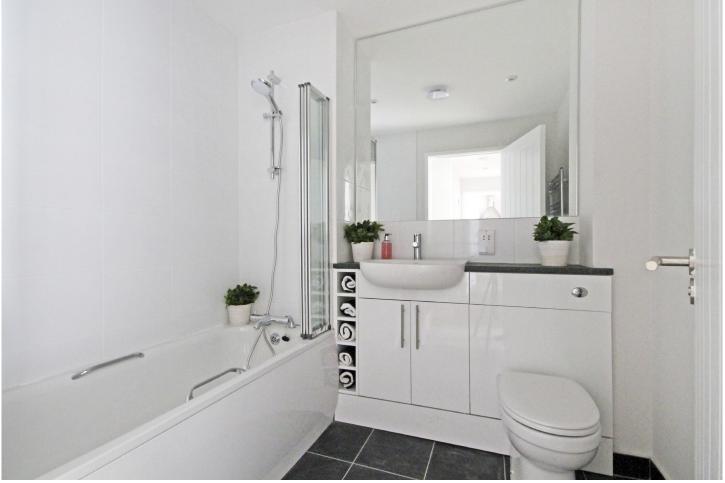

The apartments offer a striking and contemporary design with real attention to detail in every room. Kitchens are kitted out with low noise level integrated appliances from trusted brands. There is an ample arrangement of elegant soft-close handle-less cupboards. Stylish bathrooms are fitted with showers over steel baths and built-in vanity units.

#### Bathroom

Santitaryware -

- Basin White 'Pura Essence' semi recessed wash hand basin with Vado 200 mono bloc mixer tap
- WC 'Pura Instinct Della' back to wall WC with dual flush cistern

**Shower Over Bath** – Shower and shower valve with bi-fold 4 panel bath screen over Kaldewai 1700 eurowa rectangular steel bath. **Shower Valve** - Vado Celsius thermostatic bath shower mixer.

Vanity unit style - Greenwich gloss by Howdens.

Towel warmer - Chrome heated towel rail.

Mirror - Mirror over wash hand basin.

Additional features - Chrome plated toilet roll holder chrome plated, clothes hook, clothes line and shaver/tooth brush socket.