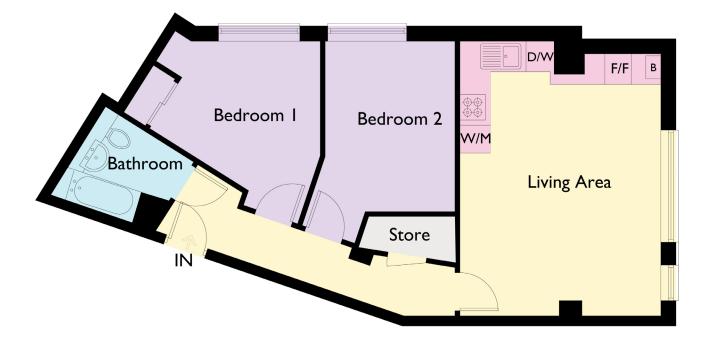

# APARTMENTS 11 & 17 44.7M2 / 481.14 SQ FT

#### **Entrance Hall**

Living Area – 19'6 > 6'7 x 13'4 > 10'1 ('L' Shaped) Benchmarx Kitchen – Soho Range

- Ceramic black glass Hob AEG (HK62401OFB)
- Single oven Bosch (HBA23B150B)
- 60 cm chimney extractor hood Elica Tonda
- Integrated Dishwasher Bosch (SMV40C00GB)
- Integrated Fridge/Freezer Zanussi (ZBB2765SA)
- Washer/Dryer free standing AEG L75670WD

Bathroom/WC Bedroom I – 12'8 x 10'1 > 8'6 Fitted Mirror Fronted Wardrobes Gas Radiator Heating – Combi Boiler