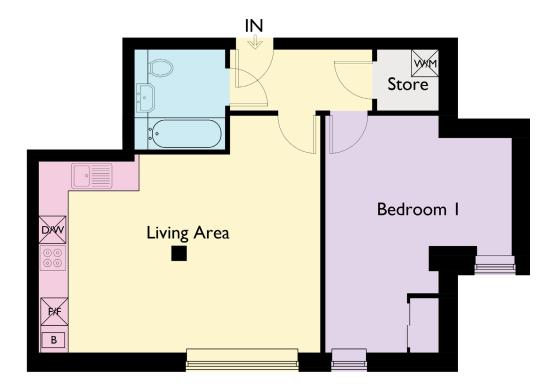

# APARTMENTS 11 & 17 44.7M2 / 481.14 SQ FT

#### **Entrance Hall**

Living Area – 19'6 > 6'7 x 13'4 > 10'1 ('L' Shaped) Benchmarx Kitchen – Soho Range

- Ceramic black glass Hob AEG (HK62401OFB)
- Single oven Bosch (HBA23B150B)
- 60 cm chimney extractor hood Elica Tonda
- Integrated Dishwasher Bosch (SMV40C00GB)
- Integrated Fridge/Freezer Zanussi (ZBB2765SA)
- Washer/Dryer free standing AEG L75670WD

Bathroom/WC Bedroom I – 12'8 x 10'1 > 8'6 Fitted Mirror Fronted Wardrobes Gas Radiator Heating – Combi Boiler