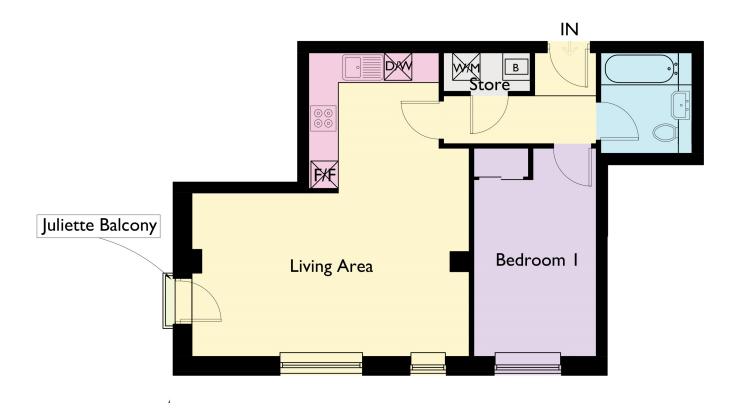

# APARTMENTS 19 & 22 55.7M2 / 599.54 SQ FT

Spacious Hallway Lounge Area – 20' x 11'7 Benchmarx Kitchen – Soho Range

- Ceramic black glass Hob AEG (HK62401OFB)
- Single oven Bosch (HBA23B150B)
- 60 cm chimney extractor hood Elica Tonda
- Integrated Dishwasher Bosch (SMV40C00GB)
- Integrated Fridge/Freezer Zanussi (ZBB2765SA)
- Washer/Dryer free standing AEG L75670WD

Juliette Balcony Kitchen – 11'7 > 9'7 x 10'2 Bathroom/WC Bedroom I – 15' x 9' Fitted Mirror Fronted Wardrobes Gas Radiator Heating – Combi Boiler