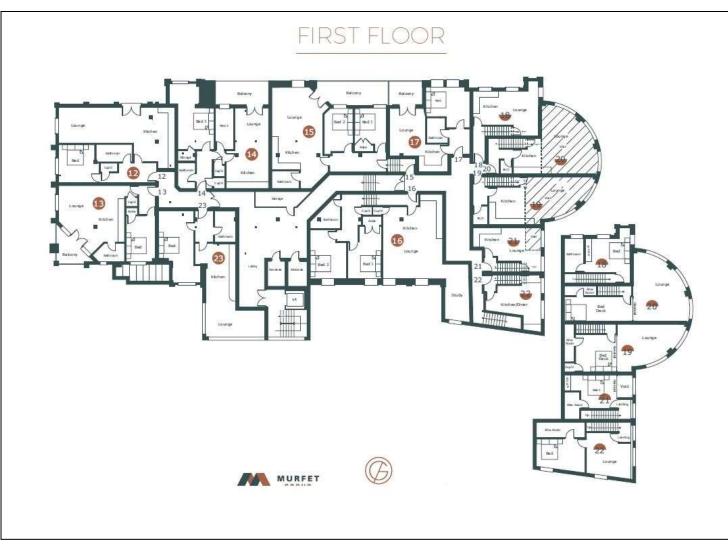

#### **SUMMARY**

Grosvenor Apartments is an exceptional development of luxury 1 and 2 bedroom apartments situated in the heart of Newmarket with direct access onto the High Street. Each property enjoys an allocated parking space, modern fitted kitchen and keyless entry system whilst many enjoy balconies and views over the town.

#### **APARTMENT SPECIFICATION**

- Open plan living area
- Integrated appliances
- Duplex Galleried living area
- Views over the High Street
- Allocated parking space
- Key card entry system with intercom.
- 10 year warranty
- Communal lift
- Help to buy scheme available