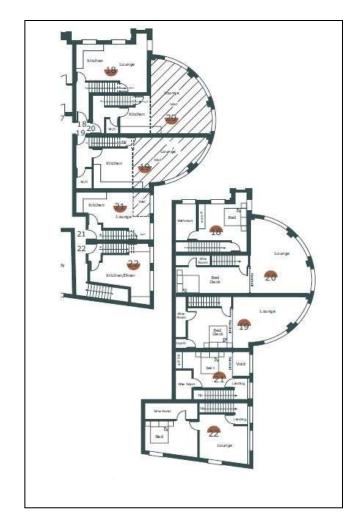

#### **SUMMARY**

Grosvenor Apartments is an exceptional development of luxury 1 and 2 bedroom apartments situated in the heart of Newmarket with direct access onto the High Street. Each property enjoys an allocated parking space, modern fitted kitchen and keyless entry system whilst many enjoy balconies and views over the town.

#### **APARTMENT SPECIFICATION**

- Open plan living area
- Integrated appliances
- Duplex Galleried living area
- Views over the High Street
- Allocated parking space
- Key card entry system with intercom.
- 10 year warranty
- Communal lift
- Help to buy scheme available