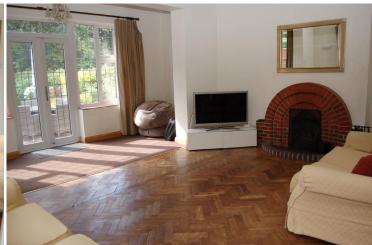

#### **GROUND FLOOR**

**PORCH** Window to front, tiled flooring, storage cupboard

**HALLWAY** Double glazed window to side, radiator, stairs

**LOUNGE** 18' 11" max x 16' 10" (5.77m x 5.13m) Two double glazed windows to rear, two double glazed windows to side, three radiators, french doors to rear.

# **Additional Photos**

www.pinkresidential.co.uk Tel: 0845 544 0481

Sell for £474 inc vat paid upfront or £1500 inc vat on completion