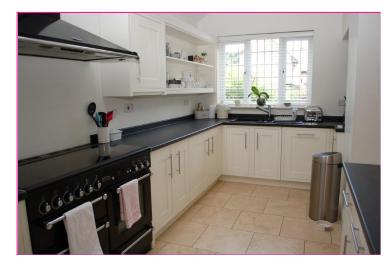

**KITCHEN / DINER** 19' 5" x 19' 3" > 11' (5.92m x 5.87m) Fitted with a range of base and eye level units with worktop space over with underlighting, matching island unit with cupboard drawers under, 1+1/2 bowl sink with single drainer and mixer tap, integrated fridge/freezer and dishwasher with extractor hood, double glazed window to front, two radiators, tiled flooring