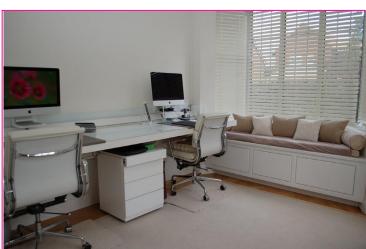

**STUDY** 12' 9" into bay x 11' 4" (3.89m x 3.45m) Double glazed window to side, double glazed bay window to front.

**DINING ROOM** 15' 4" x 9' 3" (4.67m x 2.82m) Double glazed window to side, glazed window to side, radiator, laminate flooring, french doors to rear