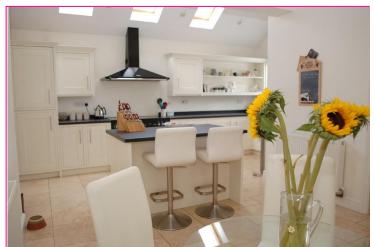

**KITCHEN / DINER** 19' 5" x 19' 3" > 11' (5.92m x 5.87m) Fitted with a range of base and eye level units with worktop space over with underlighting, matching island unit with cupboard drawers under, 1+1/2 bowl sink with single drainer and mixer tap, integrated fridge/freezer and dishwasher with extractor hood, double glazed window to front, two radiators, tiled flooring