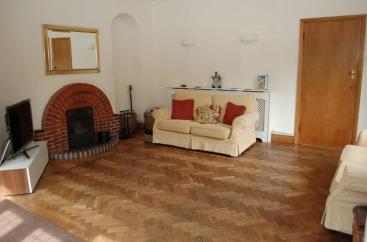

#### **GROUND FLOOR**

**PORCH** Window to front, tiled flooring, storage cupboard

**HALLWAY** Double glazed window to side, radiator, stairs

**LOUNGE** 18' 11" max x 16' 10" (5.77m x 5.13m) Two double glazed windows to rear, two double glazed windows to side, three radiators, french doors to rear.

# **Additional Photos**

www.pinkresidential.co.uk Tel: 0845 544 0481