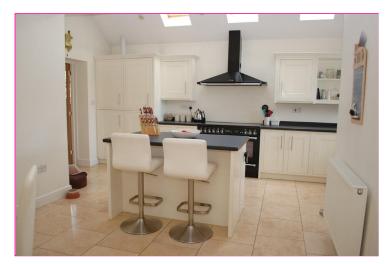

**KITCHEN / DINER** 19' 5" x 19' 3" > 11' (5.92m x 5.87m) Fitted with a range of base and eye level units with worktop space over with underlighting, matching island unit with cupboard drawers under, 1+1/2 bowl sink with single drainer and mixer tap, integrated fridge/freezer and dishwasher with extractor hood, double glazed window to front, two radiators, tiled flooring