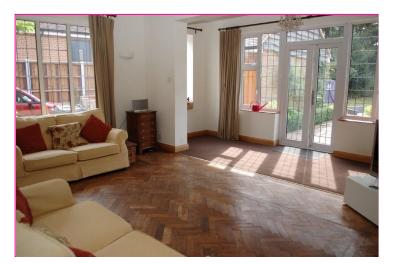

#### **GROUND FLOOR**

**PORCH** Window to front, tiled flooring, storage cupboard

**HALLWAY** Double glazed window to side, radiator, stairs

**LOUNGE** 18' 11" max x 16' 10" (5.77m x 5.13m) Two double glazed windows to rear, two double glazed windows to side, three radiators, french doors to rear.