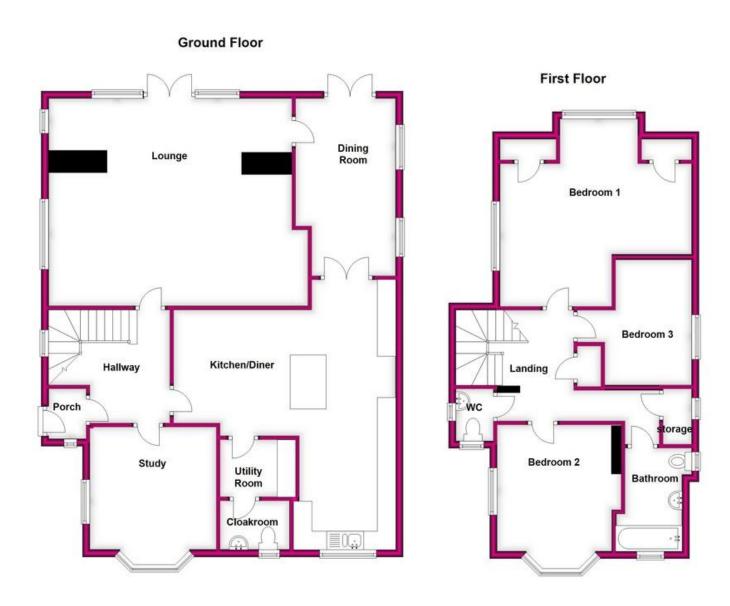

# **Property Details for Links Drive**

**FULL DETAILS** Pink Residential Online Estate Agents are delighted to offer for sale this three bedroom detached house. To the first floor there are three bedrooms, bathroom, WC and a storage area. Whilst to the ground floor there is a lounge, dining room, cloakroom, fitted kitchen / diner, utility room and a study. Externally the property has front and rear gardens, double garage with electric up and over door and off street parking. Call us today to arrange your viewing to avoid disappointment.

#### **GROUND FLOOR**

**PORCH** Window to front, tiled flooring, storage cupboard

**HALLWAY** Double glazed window to side, radiator, stairs

**LOUNGE** 18' 11" max x 16' 10" (5.77m x 5.13m) Two double glazed windows to rear, two double glazed windows to side, three radiators, french doors to rear.

**KITCHEN / DINER** 19' 5" x 19' 3" > 11' (5.92m x 5.87m) Fitted with a range of base and eye level units with worktop space over with underlighting, matching island unit with cupboard drawers under, 1+1/2 bowl sink with single drainer and mixer tap, integrated fridge/freezer and dishwasher with extractor hood, double glazed window to front, two radiators, tiled flooring

**UTILITY ROOM**  $6' 8" \times 5' 0"$  (2.03m x 1.52m) Plumbing for washing machine, tiled flooring, door to:

**CLOAKROOM** 5' 6" x 4' 7" (1.68m x 1.4m) Double glazed window to front, fitted with two piece suite comprising, wash hand basin, low-level WC and heated towel rail.

**STUDY** 12' 9" into bay x 11' 4" (3.89m x 3.45m) Double glazed window to side, double glazed bay window to front.

**DINING ROOM** 15' 4" x 9' 3" (4.67m x 2.82m) Double glazed window to side, glazed window to side, radiator, laminate flooring, french doors to rear

### **FIRST FLOOR**

LANDING Radiator, access to loft

**WC** 4' 6" x 2' 11" (1.37m x 0.89m) Double glazed window to front, double glazed window to side, fitted with two piece suite comprising, wash hand basin and low-level WC, tiled splashback, radiator.

**BEDROOM 1** 15' 8" into bay x 16' 7" > 9'8(4.78m x 5.05m) Double glazed window to rear, double glazed window to side, radiator, built in cupboards with hanging rail

**BEDROOM 2** 13' 9" into bay x 11' 6" (4.19m x 3.51m) Double glazed bay window to front, double glazed window to side, radiator.

**BEDROOM 3** 11'7" x 10'3" > 6'6 (3.53m x 3.12m) Double glazed window to side, radiator.

**STORAGE** Window to side, radiator.

**BATHROOM** 7' 9" x 6' 2" (2.36m x 1.88m) Fitted with three piece suite comprising panelled bath, pedestal wash hand basin and low-level WC, tiled splashbacks, heated towel rail, double glazed window to side, double glazed window to front.