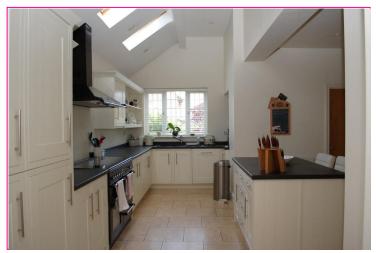

**KITCHEN / DINER** 19' 5" x 19' 3" > 11' (5.92m x 5.87m) Fitted with a range of base and eye level units with worktop space over with underlighting, matching island unit with cupboard drawers under, 1+1/2 bowl sink with single drainer and mixer tap, integrated fridge/freezer and dishwasher with extractor hood, double glazed window to front, two radiators, tiled flooring