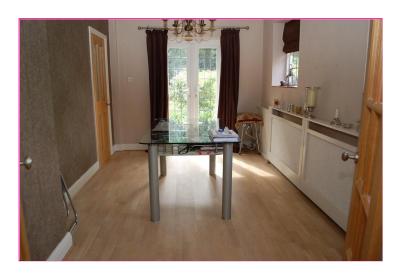

**KITCHEN / DINER** 19' 5" x 19' 3" > 11' (5.92m x 5.87m) Fitted with a range of base and eye level units with worktop space over with underlighting, matching island unit with cupboard drawers under, 1+1/2 bowl sink with single drainer and mixer tap, integrated fridge/freezer and dishwasher with extractor hood, double glazed window to front, two radiators, tiled flooring

**STUDY** 12' 9" into bay x 11' 4" (3.89m x 3.45m) Double glazed window to side, double glazed bay window to front.

**DINING ROOM** 15' 4" x 9' 3" (4.67m x 2.82m) Double glazed window to side, glazed window to side, radiator, laminate flooring, french doors to rear