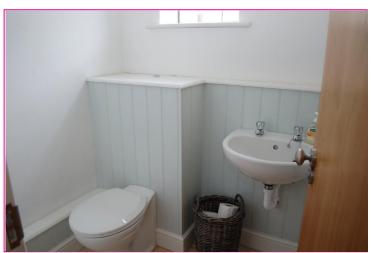

**UTILITY ROOM**  $6' 8" \times 5' 0"$  (2.03m x 1.52m) Plumbing for washing machine, tiled flooring, door to:

**CLOAKROOM** 5' 6" x 4' 7" (1.68m x 1.4m) Double glazed window to front, fitted with two piece suite comprising, wash hand basin, low-level WC and heated towel rail.

### **FIRST FLOOR**

LANDING Radiator, access to loft

**WC** 4' 6" x 2' 11" (1.37m x 0.89m) Double glazed window to front, double glazed window to side, fitted with two piece suite comprising, wash hand basin and low-level WC, tiled splashback, radiator.