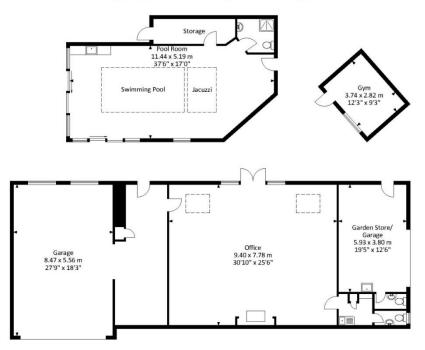

# Aerodene, Walton Down, Walton-in-Gordano, Clevedon, BS21 7AR Approx. Area 2700.40 Sq.Ft - 250.90 Sq.M

Pool Room And Office Buildings

For illustrative purposes only. Not to scale.

Whilst every attempt has been made to ensure accuracy of the floor plan all measurements are approximate and no responsibility is taken for any error, omission or measurement. Floor plan produced by Westcountry EPC.

# Outbuildings

Whilst every attempt has been made to ensure accuracy of the floor plan all measurements are approximate and no responsibility is taken for any error, omission or measurement. Floor plan produced by Westcountry EPC. Tenure: Freehold

# THE POOL

Consisting of swimming pool with attached hot tub, electric sauna, storage area, wet room, kitchenette and two double sliding doors out to the decking with views towards the house and golf course.

#### THE OFFICE

Woodburning stove, kitchenette, cloakroom and double sliding doors leading to an outside patio. There are two adjoining garages. This building could be converted into a separate dwelling subject to planning.

#### STONE BUILT GARAGE

Parking for four cars with lighting and sink with hot water supply. Adjoining the garage is storage room with server and patch panel to distribute the internet into the office. Attached to the office is another garage with electric roller door, cloakroom and door out to the rear patio.

#### GARAGE/WORKSHOP

Parking for six cars. Next to the garage is a covered 1400 litre diesel tank. The property has large solar units on two on the buildings.