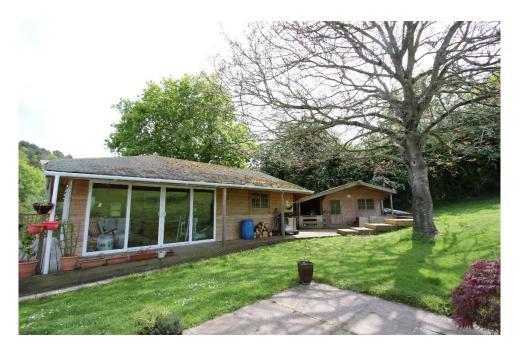

# **OUTDOOR LIVING**

The current owners have created an amazing outdoor living space via a raised deck that connect the property with the swimming pool. This is a great place to party!

# THE POOL

Consisting of swimming pool with attached hot tub, electric sauna, storage area, wet room, kitchenette and two double sliding doors out to the decking with views towards the house and golf course.

#### THE OFFICE

Woodburning stove, kitchenette, cloakroom and double sliding doors leading to an outside patio. There are two adjoining garages. This building could be converted into a separate dwelling subject to planning.