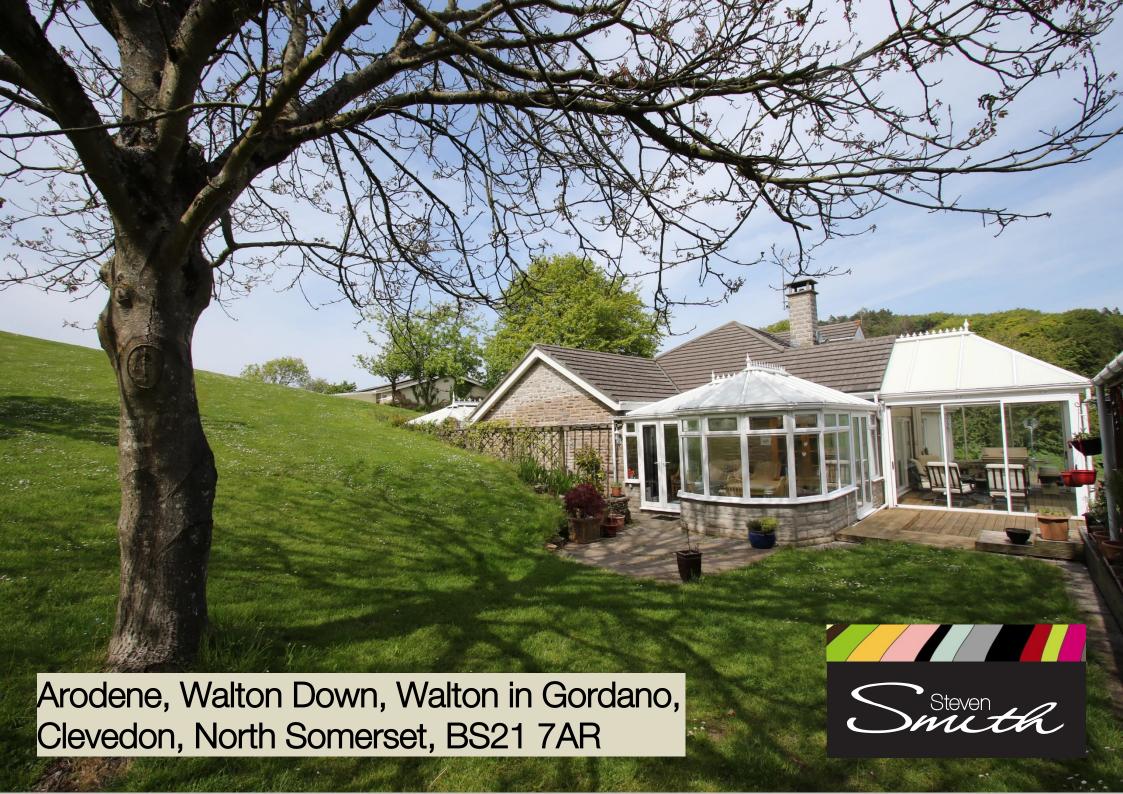

This substantial detached bungalow can be found within a delightful village location and must be viewed to fully appreciate all it has to offer. It enjoys beautiful views over Clevedon's golf course and the neighbouring countryside. There are also coastal views to the Bristol Channel from many aspects of the surrounding grounds. The accommodation is spacious and there are also many useful outbuildings and one of these has a swimming pool. This is the perfect family home!

## THE PROPERTY

Inside Arodene you will find 5 reception rooms, 5 bedrooms, 3 en-suites, 2 bathrooms, utility, wc and a spacious kitchen.

# **OUTDOOR LIVING**

The current owners have created an amazing outdoor living space via a raised deck that connect the property with the swimming pool. This is a great place to party!