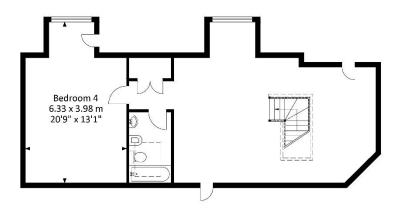

### Aerodene, Walton Down, Walton-in-Gordano, Clevedon, BS21 7AR Approx. Area 763.70 Sq.Ft - 70.90 Sq.M

# First Floor