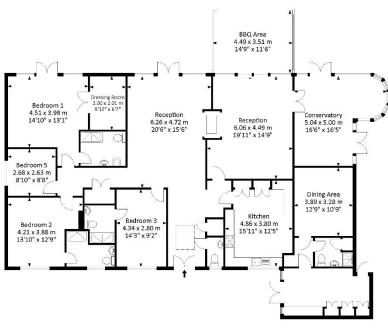

## Aerodene, Walton Down, Walton-in-Gordano, Clevedon, BS21 7AR Approx. Area 2433.10 Sq.Ft - 226.0 Sq.M

#### **Ground Floor**

For illustrative purposes only. Not to scale.

Whilst every attempt has been made to ensure accuracy of the floor plan all measurements are

## THE PROPERTY

Inside Arodene you will find 5 reception rooms, 5 bedrooms, 3 en-suites, 2 bathrooms, utility, wc and a spacious kitchen.