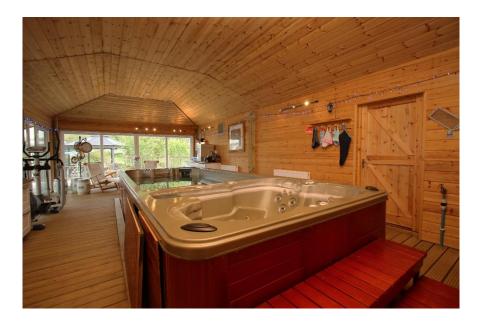

# **OUTDOOR LIVING**

The current owners have created an amazing outdoor living space via a raised deck that connect the property with the swimming pool. This is a great place to party!

# THE POOL

Consisting of swimming pool with attached hot tub, electric sauna, storage area, wet room, kitchenette and two double sliding doors out to the decking with views towards the house and golf course.