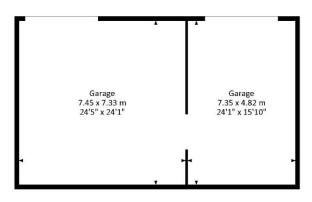

#### STONE BUILT GARAGE

Parking for four cars with lighting and sink with hot water supply. Adjoining the garage is storage room with server and patch panel to distribute the internet into the office. Attached to the office is another garage with electric roller door, cloakroom and door out to the rear patio.

#### GARAGE/WORKSHOP

Parking for six cars. Next to the garage is a covered 1400 litre diesel tank. The property has large solar units on two on the buildings.