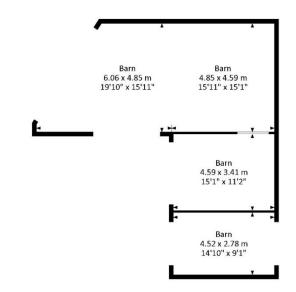

# Aerodene, Walton Down, Walton-in-Gordano, Clevedon, BS21 7AR Approx. Area 2700.40 Sq.Ft - 250.90 Sq.M

Pool Room And Office Buildings

For illustrative purposes only. Not to scale.

Whilst every attempt has been made to ensure accuracy of the floor plan all measurements are approximate and no responsibility is taken for any error, omission or measurement. Floor plan produced by Westcountry EPC.

# Outbuildings

Whilst every attempt has been made to ensure accuracy of the floor plan all measurements are approximate and no responsibility is taken for any error, omission or measurement. Floor plan produced by Westcountry EPC. Tenure: Freehold