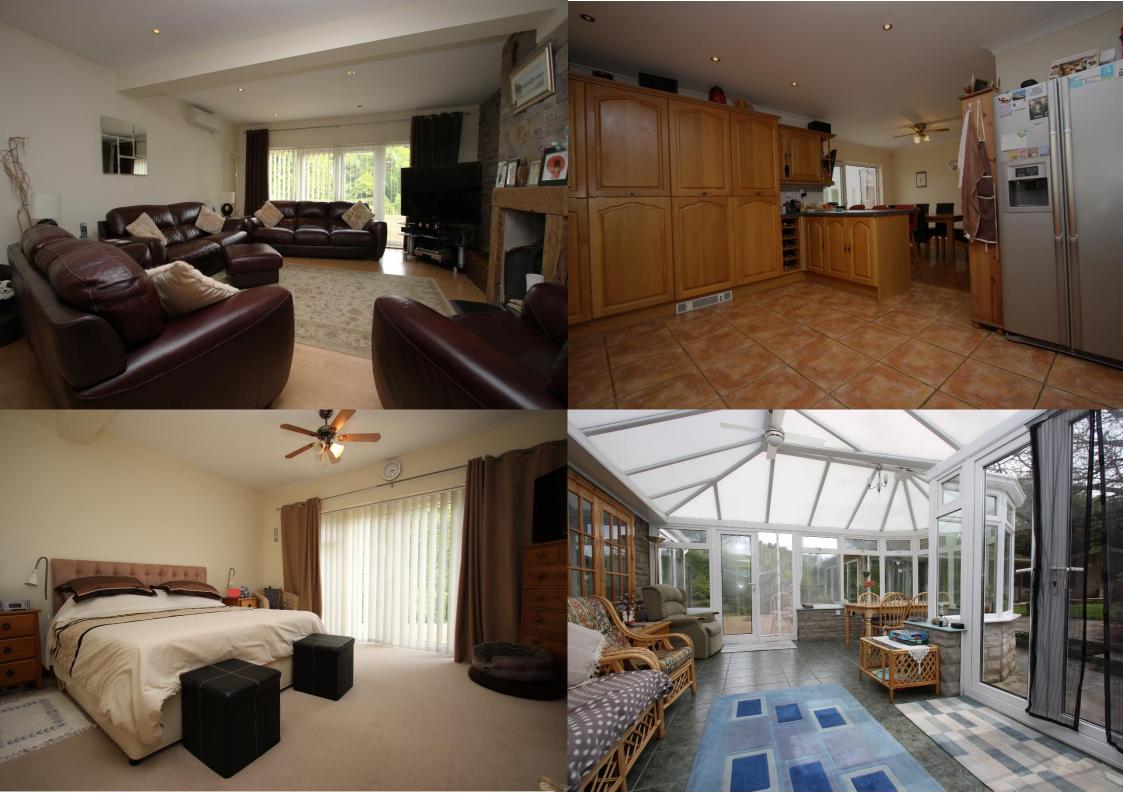

## THE PROPERTY

Inside Arodene you will find 5 reception rooms, 5 bedrooms, 3 en-suites, 2 bathrooms, utility, wc and a spacious kitchen.