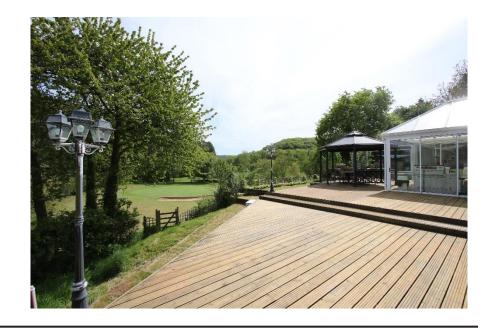

# **OUTDOOR LIVING**

The current owners have created an amazing outdoor living space via a raised deck that connect the property with the swimming pool. This is a great place to party!

#### LAND

Arodene is set in a plot of approximately 2.5 acres with a large pond next to the second garage. There are raised planting beds outside of the office and a vegetable plot with greenhouse. The garden is on an incline and at the top of the land the owners have planning permission for a new barn/stables. The front of the property faces Clevedon golf course. Views to the east are of the surrounding woodland and then from the field you have fantastic views towards the Bristol Channel and the Welsh coastline.