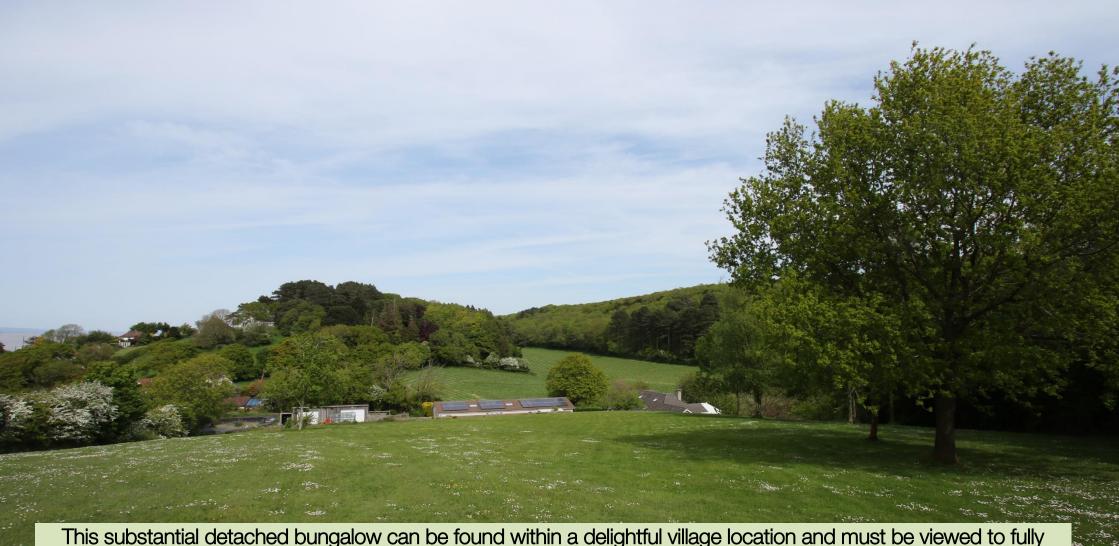

This substantial detached bungalow can be found within a delightful village location and must be viewed to fully appreciate all it has to offer. It enjoys beautiful views over Clevedon's golf course and the neighbouring countryside. There are also coastal views to the Bristol Channel from many aspects of the surrounding grounds. The accommodation is spacious and there are also many useful outbuildings and one of these has a swimming pool. This is the perfect family home!

#### LAND

Arodene is set in a plot of approximately 2.5 acres with a large pond next to the second garage. There are raised planting beds outside of the office and a vegetable plot with greenhouse. The garden is on an incline and at the top of the land the owners have planning permission for a new barn/stables. The front of the property faces Clevedon golf course. Views to the east are of the surrounding woodland and then from the field you have fantastic views towards the Bristol Channel and the Welsh coastline.