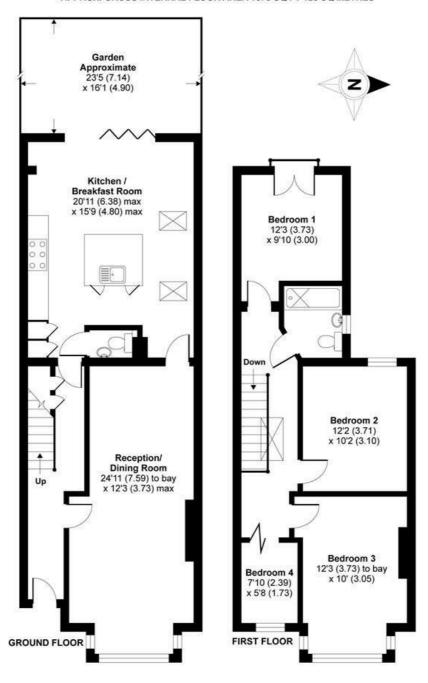

## White Hart Lane, Barnes, London, SW13

APPROX. GROSS INTERNAL FLOOR AREA 1378 SQ FT 128 SQ METRES

Whilst every attempt has been made to ensure the accuracy of the floor plan contained here, measurements of doors, windows and rooms are approximate and no responsibility is taken for any error, omission or misstatement. These plans are for representation purposes only as defined by RICS Code of Measuring Practice and should be used as such by any prospective purchaser. Specifically no guarantee is given on the total square footage of the property if quoted on this plan. Any figure given is for initial guidance only and should not be relied on as a basis of valuation.