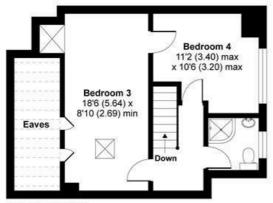

## Archway Street, London, SW13

APPROX. GROSS INTERNAL FLOOR AREA 1588 SQ FT 147.5 SQ METRES (EXCLUDES RESTRICTED HEAD HEIGHT & INCLUDES GARAGE)

Denotes restricted head height

SECOND FLOOR

FIRST FLOOR