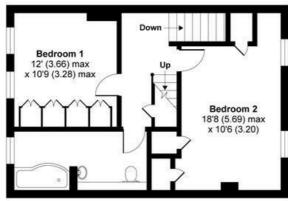

## Archway Street, London, SW13

APPROX. GROSS INTERNAL FLOOR AREA 1588 SQ FT 147.5 SQ METRES (EXCLUDES RESTRICTED HEAD HEIGHT & INCLUDES GARAGE)

Denotes restricted head height

SECOND FLOOR

FIRST FLOOR