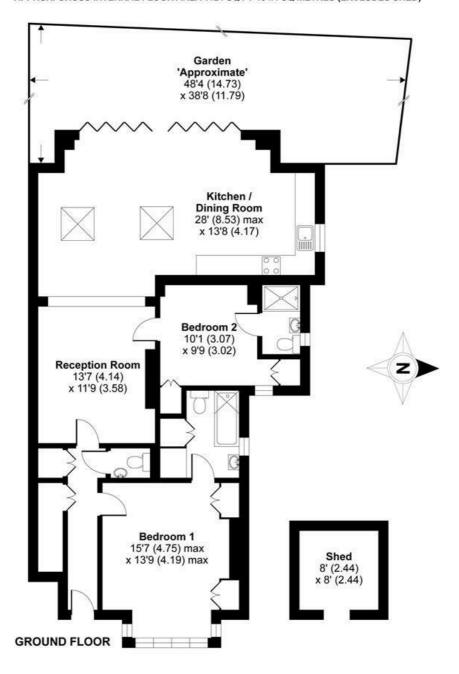

## Sheen Lane, London, SW14

APPROX. GROSS INTERNAL FLOOR AREA 1124 SQ FT 104.4 SQ METRES (EXCLUDES SHED)

Whilst every attempt has been made to ensure the accuracy of the floor plan contained here, measurements of doors, windows and rooms are approximate and no responsibility is taken for any error, omission or misstatement. These plans are for representation purposes only as defined by RICS Code of Measuring Practice and should be used as such by any prospective purchaser. Specifically no guarantee is given on the total square footage of the property if quoted on this plan. Any figure given is for initial guidance only and should not be relied on as a basis of valuation.