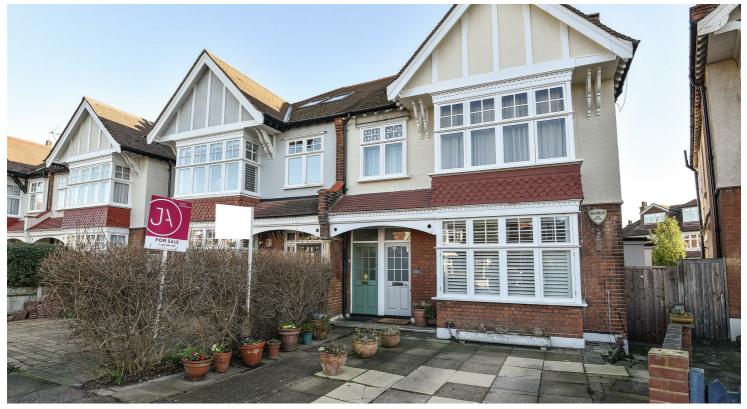

## **FOR SALE**

£895,000

Sheen Lane, East Sheen, SW14

A beautifully presented two double bedroom garden flat situated moments from the entrance to Richmond Park. Refurbished to an exacting standard, this ground floor flat is approached from its own private entrance door, leading to an inner hall with storage cupboard and a separate w.c. The beautiful bright open plan dining room / reception room / kitchen is at the rear of the property with bi-folding doors spanning the width of the property and has a range of modern fitted cabinets, integrated appliances and an island which creates a handy breakfast bar / work space. The Master Bedroom has a luxury en-suite bathroom and front aspect through a bay window, the second bedroom is also a generous double and benefits from a further an en-suite shower room. The property also boasts oak wood flooring with underfloor heating throughout. Externally the property has shared use of an off-street parking space whilst to the rear you will find the large raised decked area and beautifully kept lawned rear garden with established flower and shrub borders and gated side access.

Located moments from the world famous Richmond Park, Sheen Lane is situated in close proximity to the cafes, bars, restaurants and boutiques that East Sheen has to offer. Mortlake train station is just a short walk offering easy access into Central London.