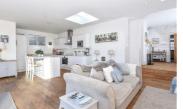

## **FOR SALE**

£895,000

Sheen Lane, East Sheen, SW14

A beautifully presented two double bedroom garden flat situated moments from the entrance to Richmond Park. Refurbished to an exacting standard, this ground floor flat is approached from its own private entrance door, leading to an inner hall with storage cupboard and a separate w.c. The beautiful bright open plan dining room / reception room / kitchen is at the rear of the property with bi-folding doors spanning the width of the property and has a range of modern fitted cabinets, integrated appliances and an island which creates a handy breakfast bar / work space. The Master Bedroom has a luxury en-suite bathroom and front aspect through a bay window, the second bedroom is also a generous double and benefits from a further an en-suite shower room. The property also boasts oak wood flooring with underfloor heating throughout. Externally the property has shared use of an off-street parking space whilst to the rear you will find the large raised decked area and beautifully kept lawned rear garden with established flower and shrub borders and gated side access.