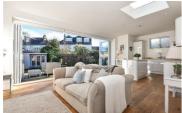

## **FOR SALE**

£895,000

Sheen Lane, East Sheen, SW14

A beautifully presented two double bedroom garden flat situated moments from the entrance to Richmond Park. Refurbished to an exacting standard, this ground floor flat is approached from its own private entrance door, leading to an inner hall with storage cupboard and a separate w.c. The beautiful bright open plan dining room / reception room / kitchen is at the rear of the property with bi-folding doors spanning the width of the property and has a range of modern fitted cabinets, integrated appliances and an island which creates a handy breakfast bar / work space. The Master Bedroom has a luxury en-suite bathroom and front aspect through a bay window, the second bedroom is also a generous double and benefits from a further an en-suite shower room. The property also boasts oak wood flooring with underfloor heating throughout. Externally the property has shared use of an off-street parking space whilst to the rear you will find the large raised decked area and beautifully kept lawned rear garden with established flower and shrub borders and gated side access.