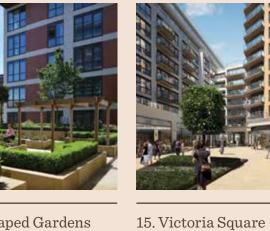

13. Main Entrance

16. Residents' Spa

The Fitzroy Apartments

Skyline Apartments

14. Landscaped Gardens

17. Market Street

The Dickens Apartments

# AL FRESCO LIFESTYLE

With private terraces that extend internal living spaces outdoors, Vista Apartments offer sublime views over beautifully landscaped gardens, the development's Victoria Square centrepiece and beyond. There's nowhere better to enjoy fine summer evenings with a chilled bottle of wine and al fresco dining. The penthouse apartments also benefit from their own roof terraces, making them an ideal place to unwind or entertain as the mood dictates.