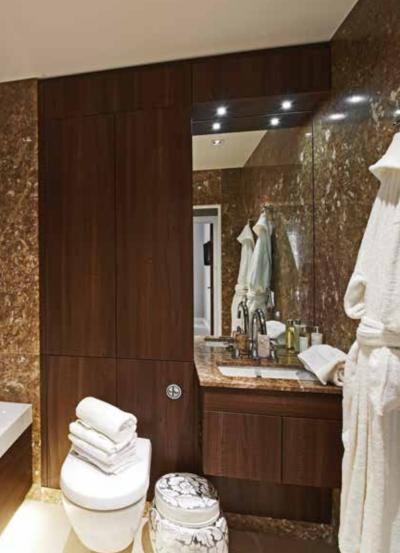

Bedrooms are calm and peaceful, yet sophisticated. Designed with finesse, they include built-in wardrobes in the master bedroom and bedroom two<sup>1</sup>. Bathrooms and ensuites have a luxurious specification, featuring quality fittings and Villeroy & Boch sanitaryware for all two and three bedroom apartments and penthouses.

#### BATHROOMS/ENSUITE & SHOWER ROOMS

- Villeroy & Boch sanitaryware
- Vado brassware
- Chrome shower and glass screen to shower positions
- Bespoke veneer effect vanity unit with mirror and shaving point

#### BATHROOMS/ENSUITE & SHOWER ROOMS

- Villeroy & Boch sanitaryware
- Vado brassware
- Chrome shower and glass screen to shower positions
- Bespoke veneer effect vanity unit with mirror and shaving point
- Marble to bathroom walls
- Heated wall with rails and robe hooks