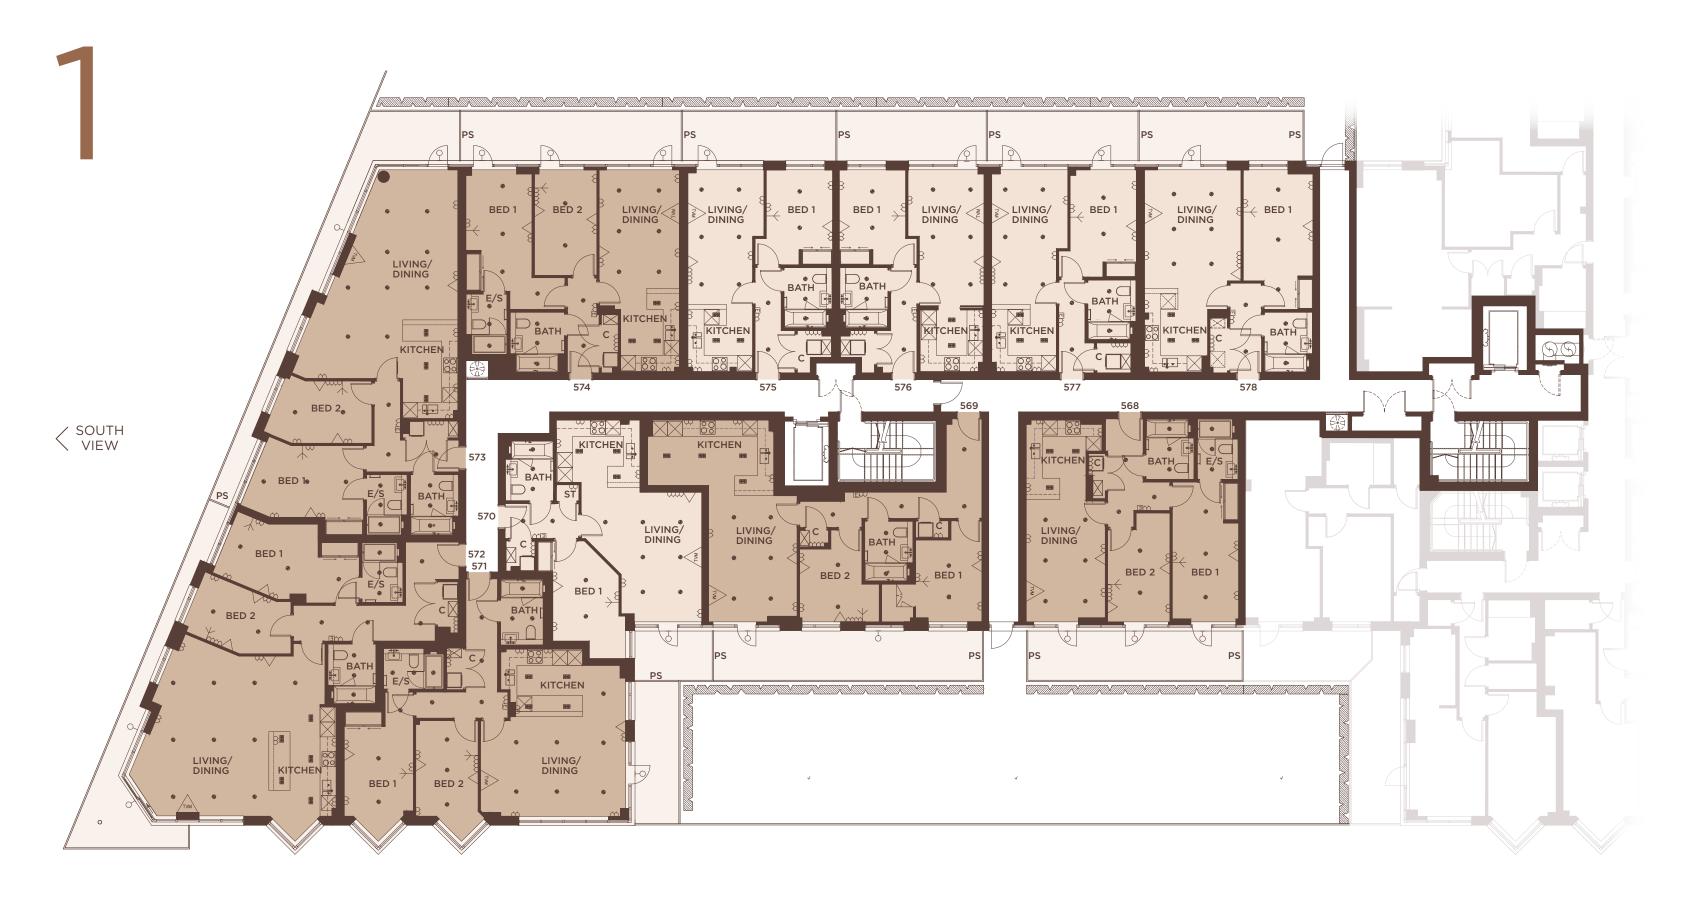

FLOORPLANS

# FLOORS 1–10

#### APARTMENT SIZE KEY

1 Bed Apartment

2 Bed Apartment

Floor plans shown for Vista Apartments are for approximate measurements only. Exact layout and sizes may vary. All measurements may vary within a tolerance of 5%.

#### BED BEDROOM BATH BATHROOM E/S ENSUITE E ENTRY PHONE HEATED TV AERIAL IN FLOOR BOX ST STORAGE C CLOAKROOM TOWEL RAIL PS WASHER/ DRYER PRIVACY SCREEN DOUBLE SOCKETS DOUBLE SOCKETS DOUBLE SOCKETS DOUBLE SOCKETS H WALL LIGHT TELEPHONE POINT IN FLOOR BOX WATER POINT FRIDGE/ FREEZER DOUBLE SW SOCKETS PENDAN' LIGHT WINE COOLER HEAT INTERFACE TALL (May include applia UNIT subject to design) DISH WASHER E EXTERNAL DOUBLE WINE SOCKETS COOLER Y TV AERIAL MASTER (2x double switched sockets, sat, sky plus + CONTROL UNIT hd tv, fm, tv return, bt point in floor box) MASTER (2x double switched sockets, sat, sky CONTROL UNIT plus + hd tv, fm, tv return, bt point) SP CEILING (Elite & Penthouse SPEAKER Apartments)

| APARTMENT 568                |                                 |             |                |        |                |
|------------------------------|---------------------------------|-------------|----------------|--------|----------------|
| Living/Dining<br>Kitahan     | 5.11m x                         |             | 16'9"<br>0'0"  | Х      | 10'5"          |
| Kitchen<br>Bedroom 1         | 2.98m x<br>5.60m <sup>*</sup> x |             | 9′9″<br>18′4″* | x<br>x | 7′10″<br>8′9″  |
| Bedroom 2                    | 3.69m x                         |             | 12'1"          | х      | 8'2"           |
|                              |                                 |             |                |        |                |
| APARTMENT 569                |                                 | 0.55        | 1910/          |        |                |
| Living/Dining<br>Kitchen     | 5.26m x<br>2.84m x              |             | 17′3″<br>9′4″  | x<br>x | 11′8″<br>16′7″ |
| Bedroom 1                    | 3.28m x                         |             | 94<br>10'9″    | x<br>X | 10 7<br>8'9"   |
| Bedroom 2                    | 2.92m x                         |             | 9'7"           | x      | 10'6"*         |
| APARTMENT 570                |                                 |             |                |        |                |
| Living/Dining                | 5.59m x                         | 4.83m       | 18′4″          | x      | 15′10″         |
| Kitchen                      | 2.50m x                         | 3.35m       | 8'2"           | Х      | 11′0″          |
| Bedroom 1                    | $4.02m^* x$                     | 2.92m*      | 13'2"*         | Х      | 9'7"*          |
| APARTMENT 571                |                                 |             |                |        |                |
| Living/Dining                | 6.06m* x                        | 5.82m       | 19′11″*        | х      | 19′1″          |
| Kitchen                      | 2.50m x                         | 3.28m*      | 8'2"           | Х      | 10'9"*         |
| Bedroom 1                    | 4.60m* x                        |             | 15′1″*         | Х      | 9'1"           |
| Bedroom 2                    | 4.84m* x                        | 2.50m       | 15′11″*        | Х      | 8'2"           |
| APARTMENT 572                |                                 |             |                |        |                |
| Living/Dining                | 7.32m* x                        | 5.79m*      | 24′0″*         | x      | 19′0″*         |
| Kitchen                      | 5.39m* x                        |             | 17′8″*         | х      | 8'2"           |
| Bedroom 1                    | 2.66m x                         |             | 8'9"           | Х      | 19′4″*         |
| Bedroom 2                    | 2.50m x                         | 4.32m*      | 8'2"           | Х      | 14'2"*         |
| APARTMENT 573                |                                 |             |                |        |                |
| Living/Dining                | 8.37m* x                        | $6.65m^{*}$ | 27′6″*         | х      | 21′10″         |
| Kitchen                      | 3.76m x                         |             | 12'4"          | Х      | 7′3″           |
| Bedroom 1                    | 2.88m x                         |             | 9′5″           | Х      | 16'2"*         |
| Bedroom 2                    | 2.50m x                         | 4.36m*      | 8'2"           | х      | 14′4″*         |
| APARTMENT 574                |                                 |             |                |        |                |
| Living/Dining                | $5.45m^* x$                     | 3.21m       | 17′11″*        | х      | 10′6″          |
| Kitchen                      | 3.14m x                         |             |                | Х      |                |
| Bedroom 1                    | 4.87m* x                        |             | 16'0"*         |        |                |
| Bedroom 2                    | 4.23m x                         | 2.50m       | 13'11"         | х      | 8'2"           |
| APARTMENT 575                |                                 |             |                |        |                |
| Living/Dining                | 5.59m x                         |             | 18′4″          |        | 10′0″          |
| Kitchen                      | 2.50m x                         |             | 8'2"           |        | 8′6″           |
| Bedroom 1                    | 3.20m x                         | 2.00111     | 10′6″          | х      | 8'9″           |
| APARTMENT 576                |                                 |             |                |        |                |
| Living/Dining                | 5.45m x                         |             | 17′11″         |        | 10′0″          |
| Kitchen                      | 2.48m x                         |             | 8'2"           | Х      |                |
| Bedroom 1                    | 3.20m x                         | 2.66m       | 10′6″          | х      | 8'9″           |
| APARTMENT 577                |                                 |             |                |        |                |
| Living/Dining                | 5.59m x                         |             | 18'4"          | х      | 10′0″          |
| Kitchen                      | 2.50m x                         |             | 8'2"           | Х      |                |
| Bedroom 1                    | 3.69m x                         | 2.66m       | 12′1″          | х      | 8′9″           |
| APARTMENT 578                |                                 |             |                |        |                |
| 0, 0                         | 5.60m* x                        | 3.87m       | 18′4″*         |        | 12′8″          |
| Kitchen                      | 3.16m x                         |             | 10′4″          | х      | 8′4″           |
| Bedroom 1                    | 5.60m* x                        | 2.79m       | 18'4"          | х      | 9'2"           |
| *Denotes Maximum Measurement |                                 |             |                |        |                |