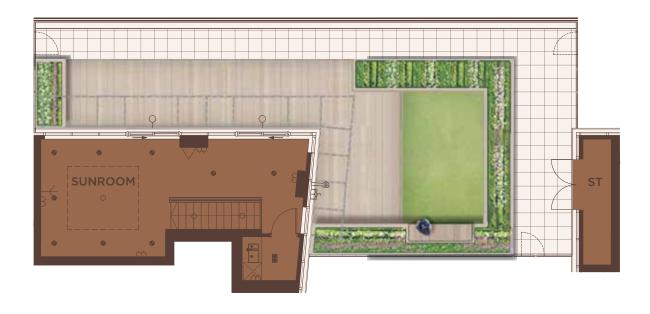

# FLOORS 1–10

#### APARTMENT SIZE KEY

1 Bed Apartment

2 Bed Apartment

Floor plans shown for Vista Apartments are for approximate measurements only. Exact layout and sizes may vary. All measurements may vary within a tolerance of 5%.

#### BED BEDROOM BATH BATHROOM E/S ENSUITE E ENTRY PHONE HEATED TV AERIAL IN FLOOR BOX ST STORAGE C CLOAKROOM TOWEL RAIL PS WASHER/ DRYER PRIVACY SCREEN DOUBLE SOCKETS DOUBLE SOCKETS DOUBLE SOCKETS DOUBLE SOCKETS H WALL LIGHT TELEPHONE POINT IN FLOOR BOX WATER POINT FRIDGE/ FREEZER DOUBLE SW SOCKETS PENDAN' LIGHT WINE COOLER HEAT INTERFACE TALL (May include applia UNIT subject to design) DISH WASHER E EXTERNAL DOUBLE WINE SOCKETS COOLER Y TV AERIAL MASTER (2x double switched sockets, sat, sky plus + CONTROL UNIT hd tv, fm, tv return, bt point in floor box) MASTER (2x double switched sockets, sat, sky CONTROL UNIT plus + hd tv, fm, tv return, bt point) SP CEILING (Elite & Penthouse SPEAKER Apartments)