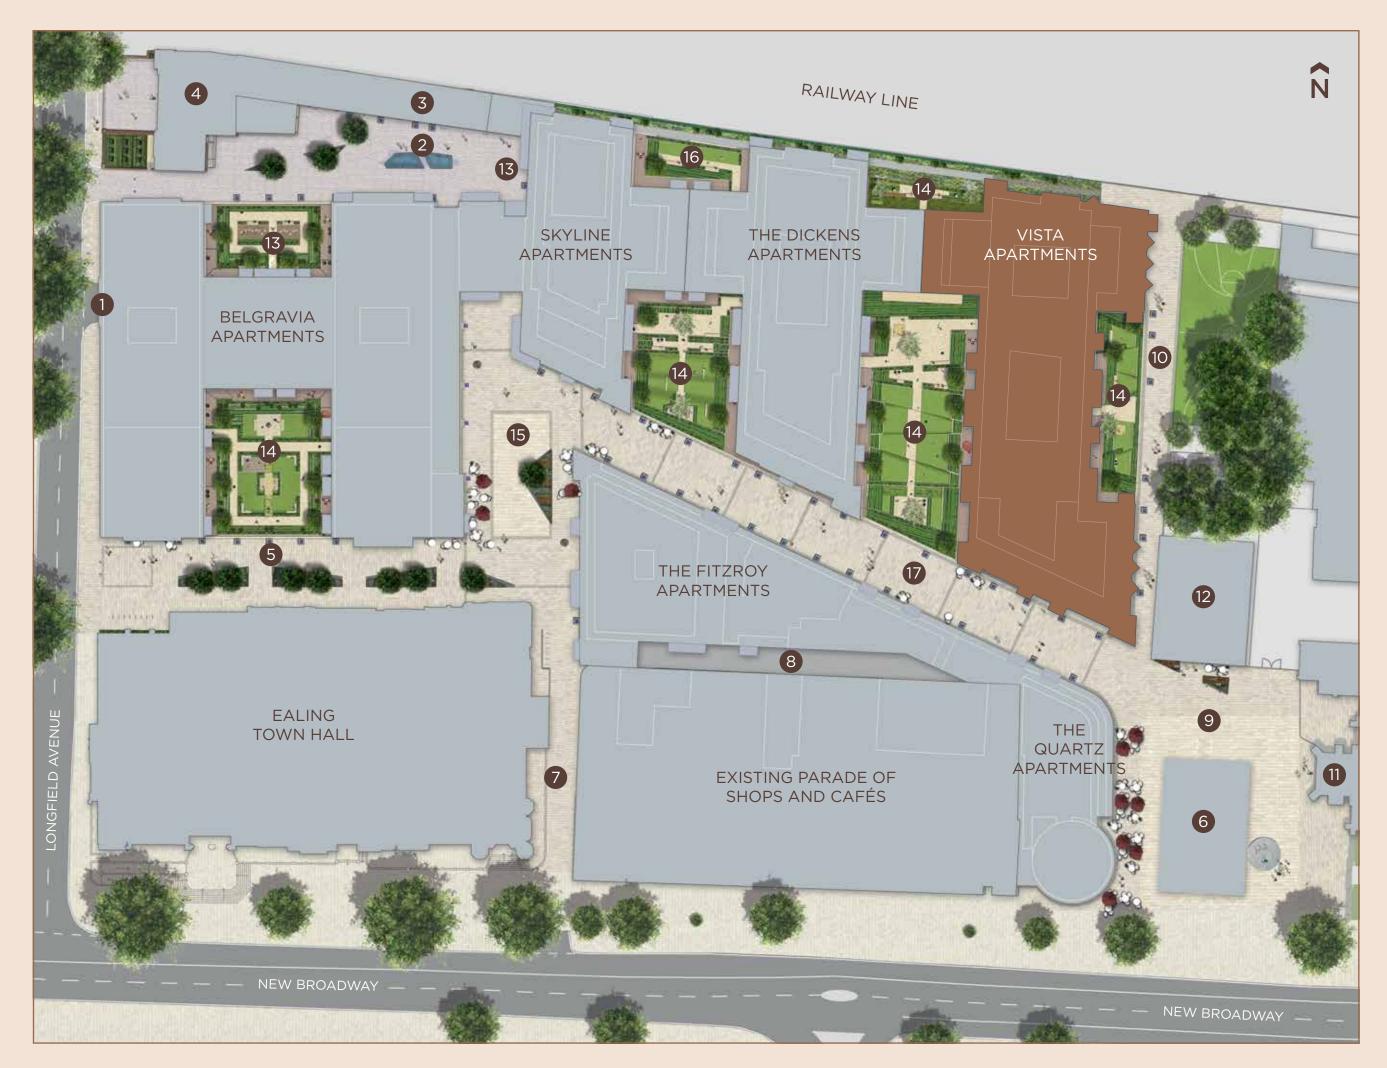

- 1. Car Park Entrance
- 2. Water Feature
- 3. Old Stables
- 4. Old Fire Station
- 5. Victoria Lane
- 6. Temporary Marketing Suite
- 7. Dickens Walk
- 8. Bakers Yard
- 9. Town Square
- 10. School Lane 11. Christ the
- Saviour Church
- 12. Gillingas House

13. Main Entrance

16. Residents' Spa

The Fitzroy Apartments

Skyline Apartments

14. Landscaped Gardens

17. Market Street

The Dickens Apartments