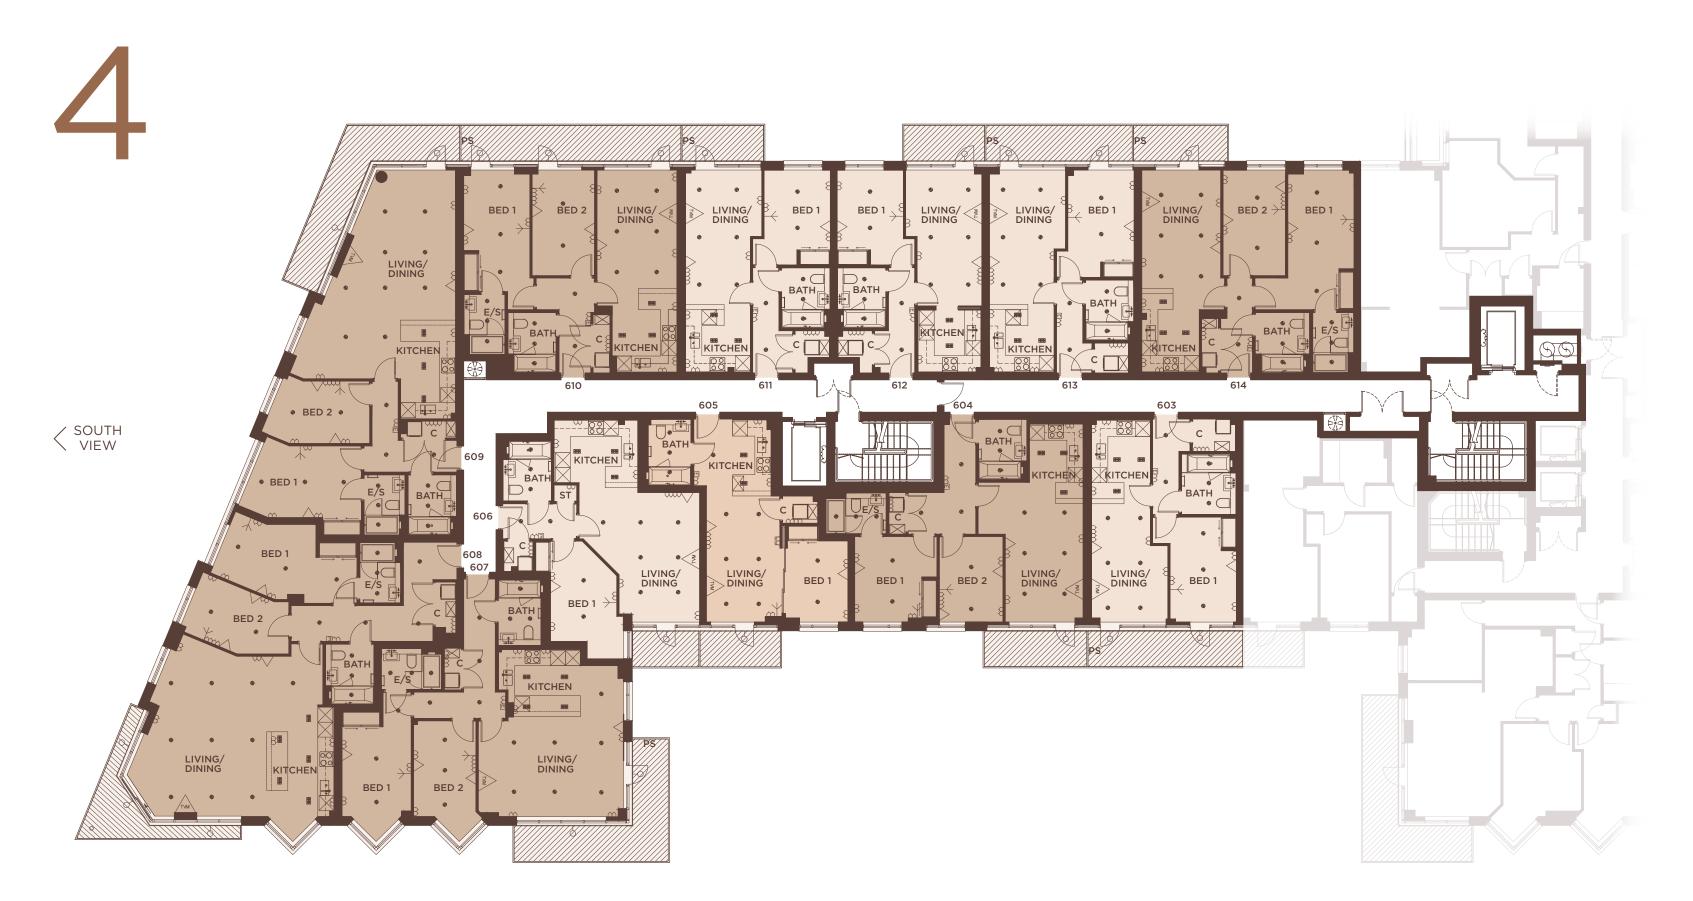

FLOORPLANS

# FLOORS 1–10

#### APARTMENT SIZE KEY

1 Bed Apartment

2 Bed Apartment

Floor plans shown for Vista Apartments are for approximate measurements only. Exact layout and sizes may vary. All measurements may vary within a tolerance of 5%.

#### BED BEDROOM BATH BATHROOM E/S ENSUITE E ENTRY PHONE HEATED TV AERIAL IN FLOOR BOX ST STORAGE C CLOAKROOM TOWEL RAIL PS WASHER/ DRYER PRIVACY SCREEN DOUBLE SOCKETS DOUBLE SOCKETS DOUBLE SOCKETS DOUBLE SOCKETS H WALL LIGHT TELEPHONE POINT IN FLOOR BOX WATER POINT FRIDGE/ FREEZER DOUBLE SW SOCKETS PENDAN' LIGHT WINE COOLER HEAT INTERFACE TALL (May include applia UNIT subject to design) DISH WASHER E EXTERNAL DOUBLE WINE SOCKETS COOLER Y TV AERIAL MASTER (2x double switched sockets, sat, sky plus + CONTROL UNIT hd tv, fm, tv return, bt point in floor box) MASTER (2x double switched sockets, sat, sky CONTROL UNIT plus + hd tv, fm, tv return, bt point) SP CEILING (Elite & Penthouse SPEAKER Apartments)