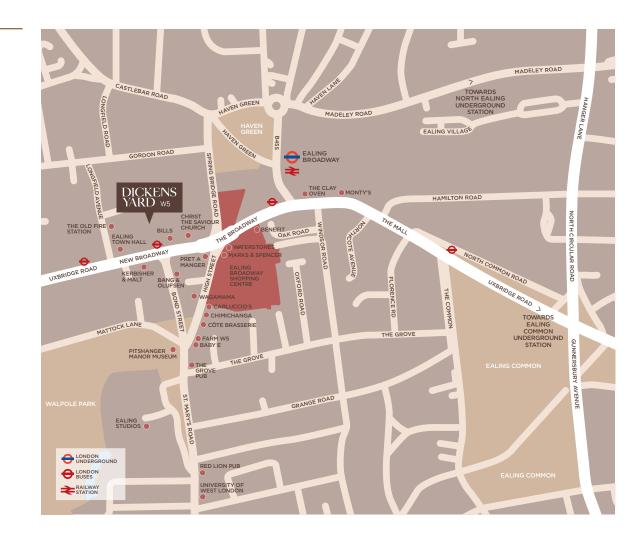

WESTFIELD SHOPPING CENTRE

With Ealing Broadway station only minutes away, central London can be reached via the Central or District line and Westfield at Shepherds Bush is some 10 minutes away. Just a short walk from the many local shops, bars, restaurants, parks and leisure facilities of Ealing, Dickens Yard offers an exhilarating lifestyle with effortless convenience.

# ON YOUR DOORSTEP

With excellent connections to London's most fashionable neighbourhoods, Dickens Yard also provides the sophisticated shopper with easy access to the most exclusive retail destinations, from Bond Street, Kensington and Knightsbridge to Westfield.

# EXCELLENT CONNECTIONS

Dickens Yard is perfectly placed to capitalise on a fast and reliable public transport infrastructure. Central and District Line underground trains and mainline services from Ealing Broadway Station put the West End and City of London close at hand.

## PARKS AND OPEN SPACES

Ealing is one of London's greenest boroughs, with more than 100 parks and open spaces. Vista Apartments are just minutes from Ealing Common (0.4 miles) and Ealing Green (0.1 miles), the picturesque Walpole (0.9 miles) and Pitshanger Parks (1.2 miles) as well as nearby Haven Green (0.4 miles).