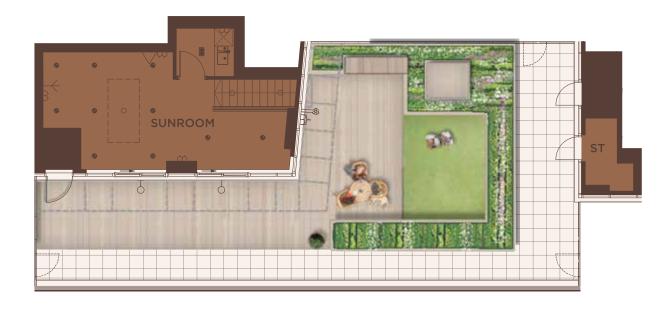

FLOORPLANS

# FLOORS 1–10

#### APARTMENT SIZE KEY

1 Bed Apartment

2 Bed Apartment

Floor plans shown for Vista Apartments are for approximate measurements only. Exact layout and sizes may vary. All measurements may vary within a tolerance of 5%.

#### BED BEDROOM BATH BATHROOM E/S ENSUITE E ENTRY PHONE HEATED TV AERIAL IN FLOOR BOX ST STORAGE C CLOAKROOM TOWEL RAIL PS WASHER/ DRYER PRIVACY SCREEN DOUBLE SOCKETS DOUBLE SOCKETS DOUBLE SOCKETS DOUBLE SOCKETS H WALL LIGHT TELEPHONE POINT IN FLOOR BOX WATER POINT FRIDGE/ FREEZER DOUBLE SW SOCKETS PENDAN' LIGHT WINE COOLER HEAT INTERFACE TALL (May include applia UNIT subject to design) DISH WASHER E EXTERNAL DOUBLE WINE SOCKETS COOLER Y TV AERIAL MASTER (2x double switched sockets, sat, sky plus + CONTROL UNIT hd tv, fm, tv return, bt point in floor box) MASTER (2x double switched sockets, sat, sky CONTROL UNIT plus + hd tv, fm, tv return, bt point) SP CEILING (Elite & Penthouse SPEAKER Apartments)