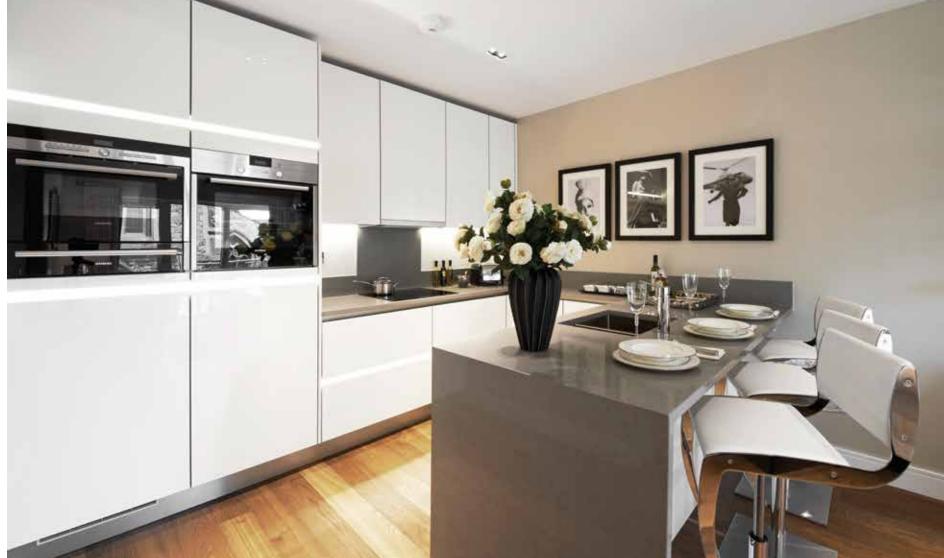

The continental style kitchens feature stone worktops and are equipped with branded appliances. Kitchen fittings are of a high calibre, benefiting from Siemens appliances throughout.\* Penthouses are fitted with Miele appliances.\*

#### KITCHEN

- Custom designed fitted kitchens
- Integrated oven, extractor and touch control ceramic hob
- Stainless steel sink bowl with chrome mixer taps
  Downlighters to ceiling and LED lights below high level units
- Free standing washer/dryer<sup>2</sup>
- Fully integrated fridge/freezer
- Fully integrated dishwasher
- Microwave
- Waste disposal unit

#### KITCHEN

- Custom designed fitted kitchens
- Siemens<sup>3</sup> integrated oven, extractor and touch control ceramic hob
- Stainless steel sink bowl with chrome mixer taps
- Downlighters to ceiling and LED lights below high level units
- Free standing washer/dryer<sup>4</sup>
- Fully integrated fridge/freezer
- Fully integrated dishwasher
- Wine fridge with glass doors
- Microwave
- Waste disposal unit

#### KITCHEN

- Custom designed fitted kitchens
- Miele<sup>3</sup> integrated oven, extractor and touch control ceramic hob
- Stainless steel sink bowl with chrome mixer taps
- Downlighters to ceiling and LED lights below high level units
- Free standing washer/dryer<sup>4</sup>
- Fully integrated fridge/freezer
- Fully integrated dishwasher
- Wine fridge with glass doors
- Microwave
- Waste disposal unit