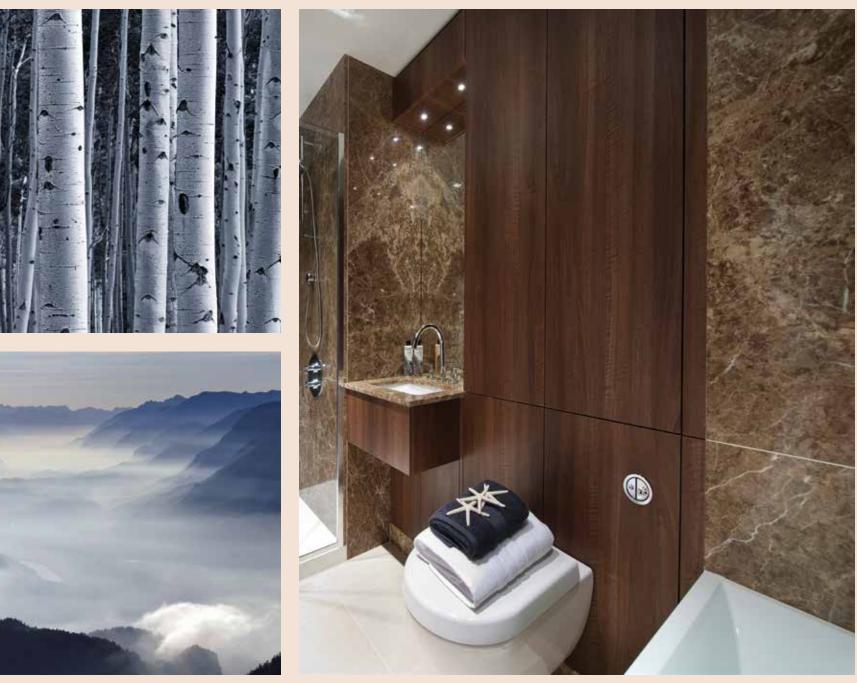

Bedrooms are calm and peaceful, yet sophisticated. Designed with finesse, they include built-in wardrobes in the master bedroom and bedroom two<sup>1</sup>. Bathrooms and ensuites have a luxurious specification, featuring quality fittings and Villeroy & Boch sanitaryware for all two and three bedroom apartments and penthouses.

#### BATHROOMS/ENSUITE & SHOWER ROOMS

- Villeroy & Boch sanitaryware
- Vado brassware
- Chrome shower and glass screen to shower positions
- Bespoke veneer effect vanity unit with mirror and shaving point