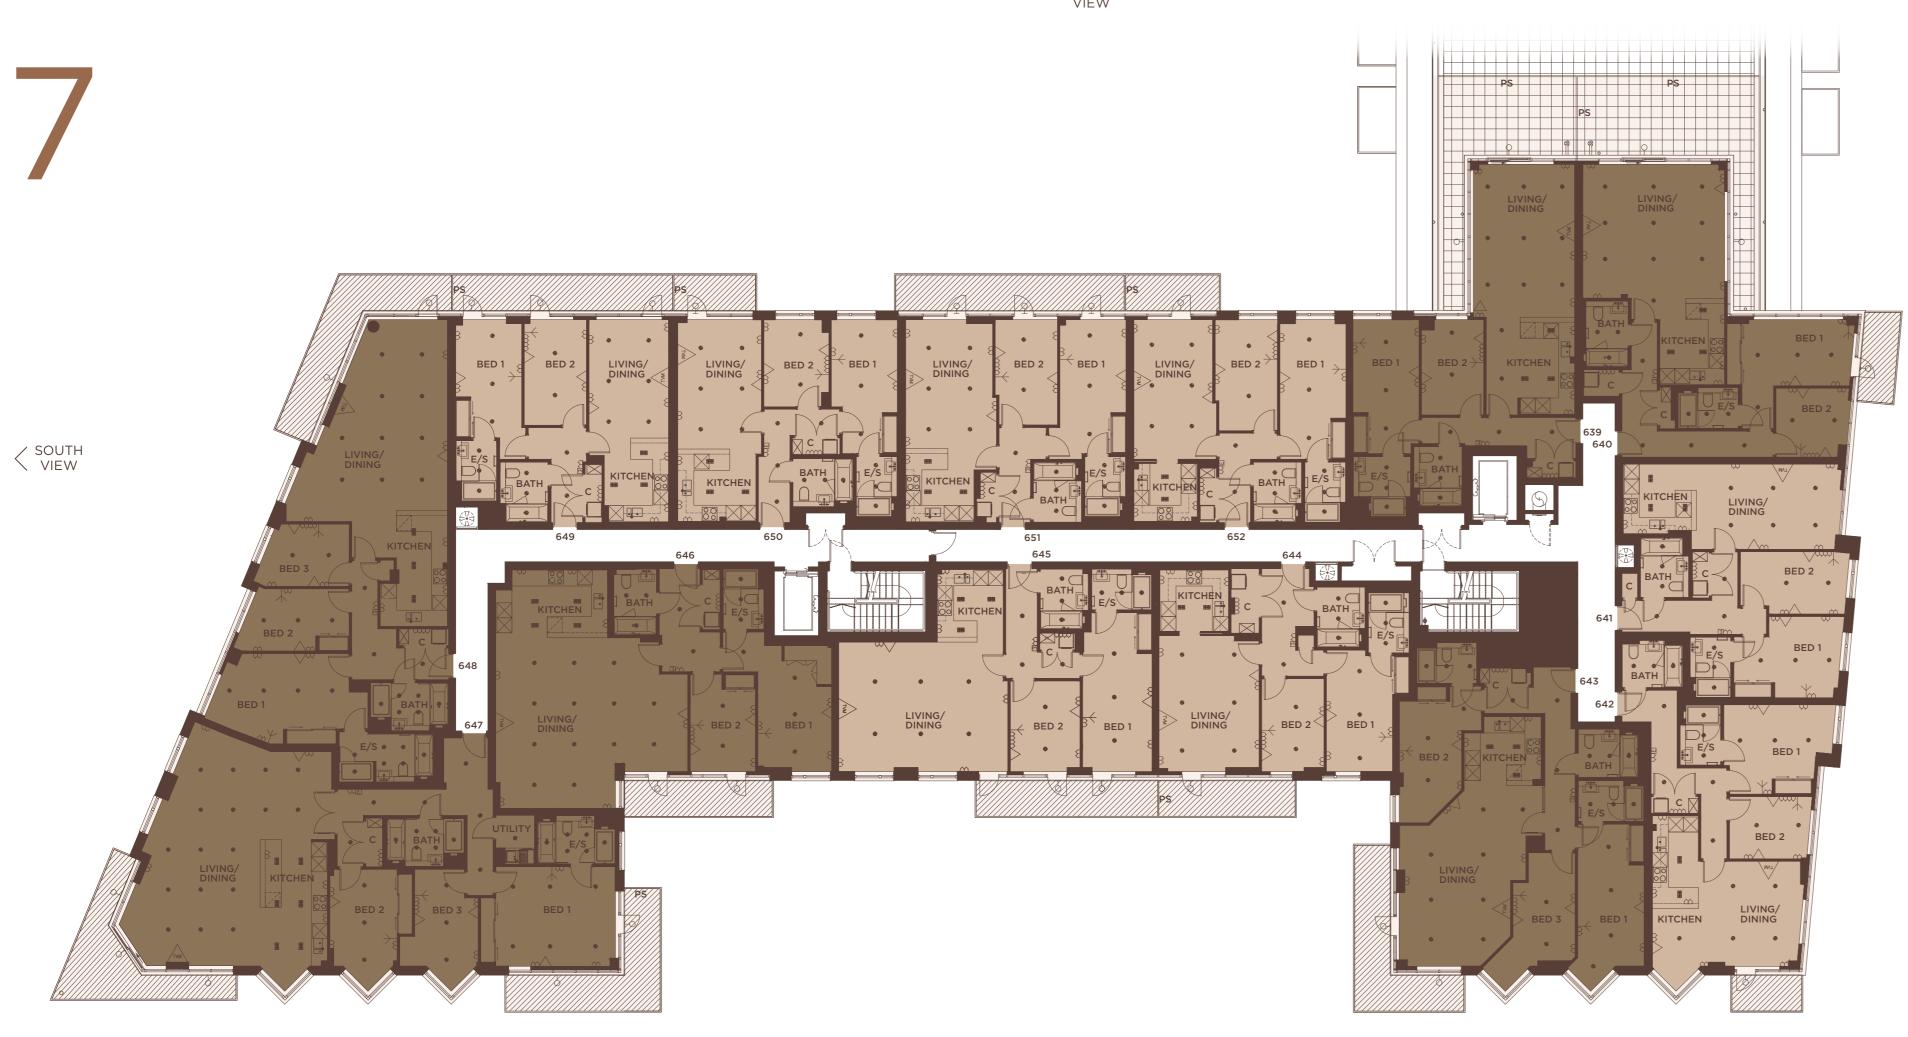

# FLOORS 1–10

#### APARTMENT SIZE KEY

1 Bed Apartment

2 Bed Apartment

Floor plans shown for Vista Apartments are for approximate measurements only. Exact layout and sizes may vary. All measurements may vary within a tolerance of 5%.

#### BED BEDROOM BATH BATHROOM E/S ENSUITE E ENTRY PHONE HEATED TV AERIAL IN FLOOR BOX ST STORAGE C CLOAKROOM TOWEL RAIL PS WASHER/ DRYER PRIVACY SCREEN DOUBLE SOCKETS DOUBLE SOCKETS DOUBLE SOCKETS DOUBLE SOCKETS H WALL LIGHT TELEPHONE POINT IN FLOOR BOX WATER POINT FRIDGE/ FREEZER DOUBLE SW SOCKETS PENDAN' LIGHT WINE COOLER HEAT INTERFACE TALL (May include applia UNIT subject to design) DISH WASHER E EXTERNAL DOUBLE WINE SOCKETS COOLER Y TV AERIAL MASTER (2x double switched sockets, sat, sky plus + CONTROL UNIT hd tv, fm, tv return, bt point in floor box) MASTER (2x double switched sockets, sat, sky CONTROL UNIT plus + hd tv, fm, tv return, bt point) SP CEILING (Elite & Penthouse SPEAKER Apartments)