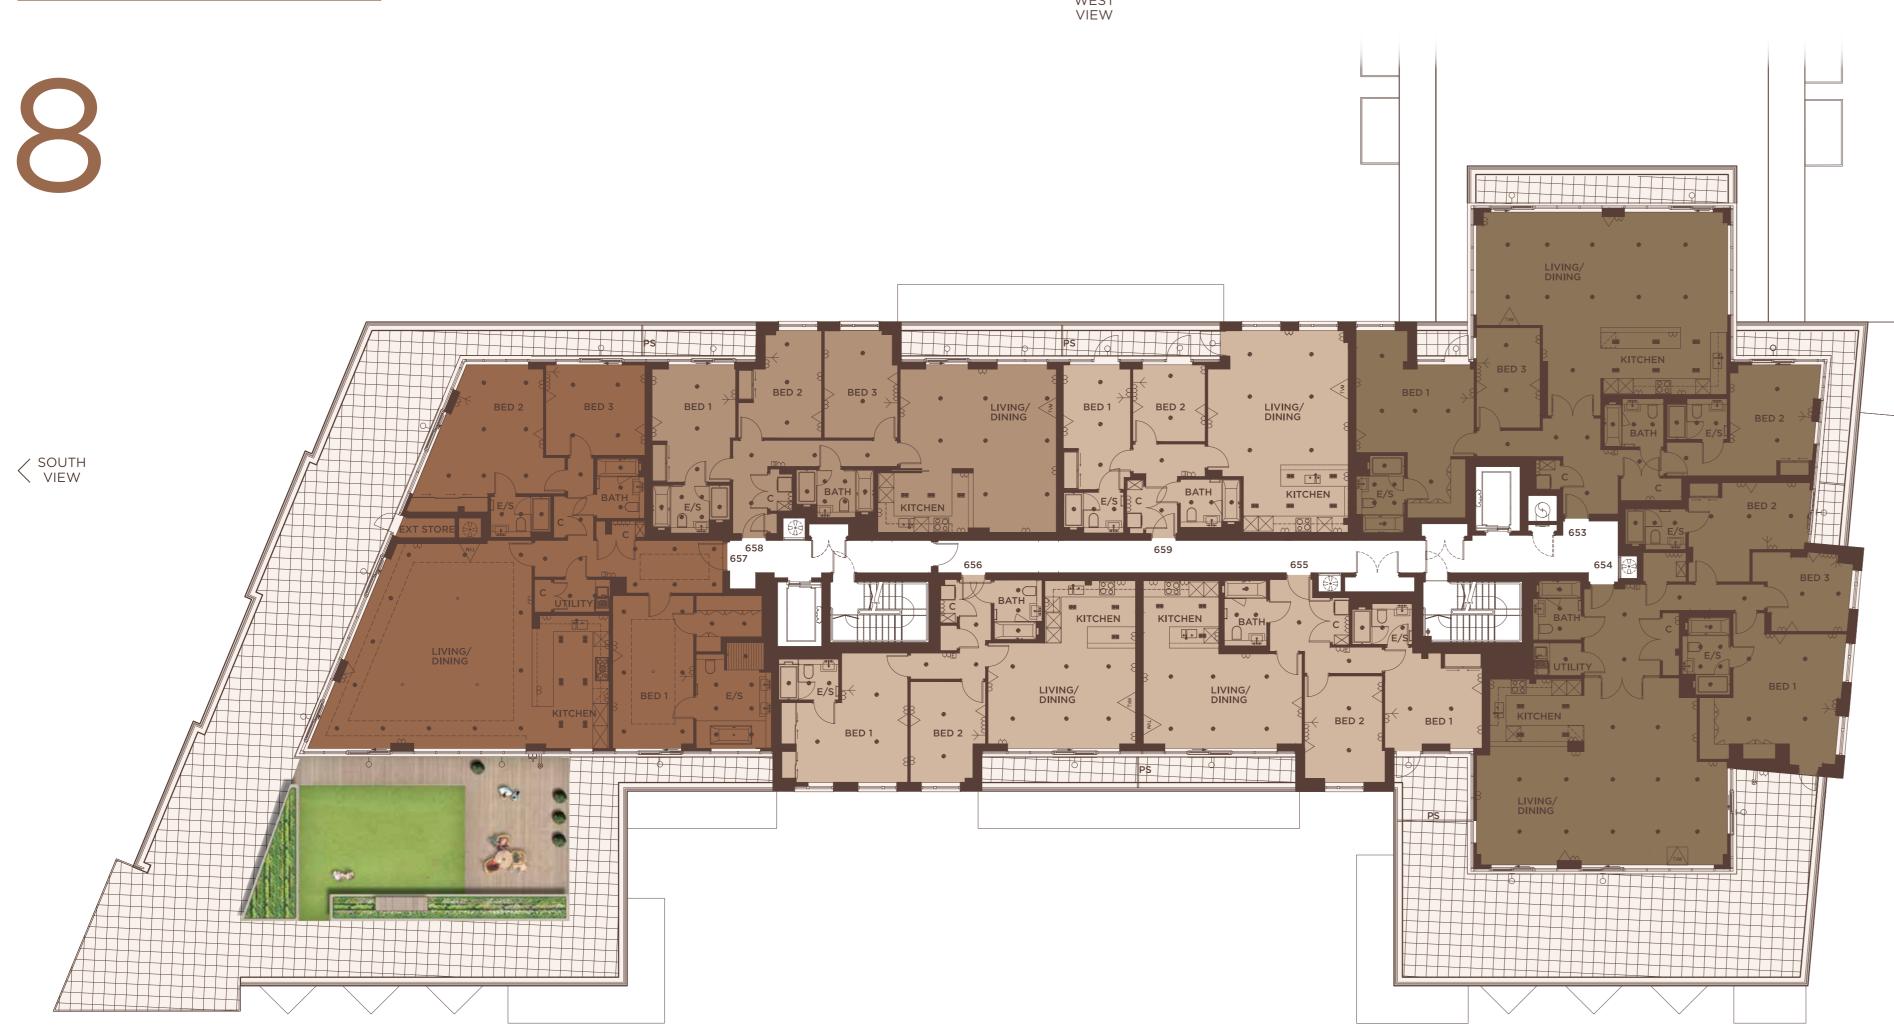

# FLOORS 1–10

#### APARTMENT SIZE KEY

1 Bed Apartment

2 Bed Apartment

Floor plans shown for Vista Apartments are for approximate measurements only. Exact layout and sizes may vary. All measurements may vary within a tolerance of 5%.

#### BED BEDROOM BATH BATHROOM E/S ENSUITE E ENTRY PHONE HEATED TV AERIAL IN FLOOR BOX ST STORAGE C CLOAKROOM TOWEL RAIL PS WASHER/ DRYER PRIVACY SCREEN DOUBLE SOCKETS DOUBLE SOCKETS DOUBLE SOCKETS DOUBLE SOCKETS H WALL LIGHT TELEPHONE POINT IN FLOOR BOX WATER POINT FRIDGE/ FREEZER DOUBLE SW SOCKETS PENDAN' LIGHT WINE COOLER HEAT INTERFACE TALL (May include applia UNIT subject to design) DISH WASHER E EXTERNAL DOUBLE WINE SOCKETS COOLER Y TV AERIAL MASTER (2x double switched sockets, sat, sky plus + CONTROL UNIT hd tv, fm, tv return, bt point in floor box) MASTER (2x double switched sockets, sat, sky CONTROL UNIT plus + hd tv, fm, tv return, bt point) SP CEILING (Elite & Penthouse SPEAKER Apartments)