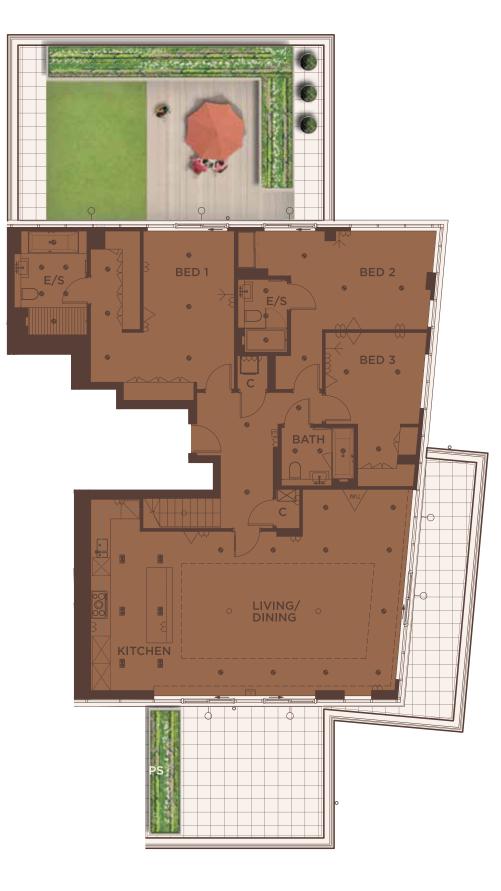

FLOORPLANS

# FLOORS 1–10

#### APARTMENT SIZE KEY

1 Bed Apartment

2 Bed Apartment

Floor plans shown for Vista Apartments are for approximate measurements only. Exact layout and sizes may vary. All measurements may vary within a tolerance of 5%.

#### BED BEDROOM BATH BATHROOM E/S ENSUITE E ENTRY PHONE HEATED TV AERIAL IN FLOOR BOX ST STORAGE C CLOAKROOM TOWEL RAIL PS WASHER/ DRYER PRIVACY SCREEN DOUBLE SOCKETS DOUBLE SOCKETS DOUBLE SOCKETS DOUBLE SOCKETS H WALL LIGHT TELEPHONE POINT IN FLOOR BOX WATER POINT FRIDGE/ FREEZER DOUBLE SW SOCKETS PENDAN' LIGHT WINE COOLER HEAT INTERFACE TALL (May include applia UNIT subject to design) DISH WASHER E EXTERNAL DOUBLE WINE SOCKETS COOLER Y TV AERIAL MASTER (2x double switched sockets, sat, sky plus + CONTROL UNIT hd tv, fm, tv return, bt point in floor box) MASTER (2x double switched sockets, sat, sky CONTROL UNIT plus + hd tv, fm, tv return, bt point) SP CEILING (Elite & Penthouse SPEAKER Apartments)