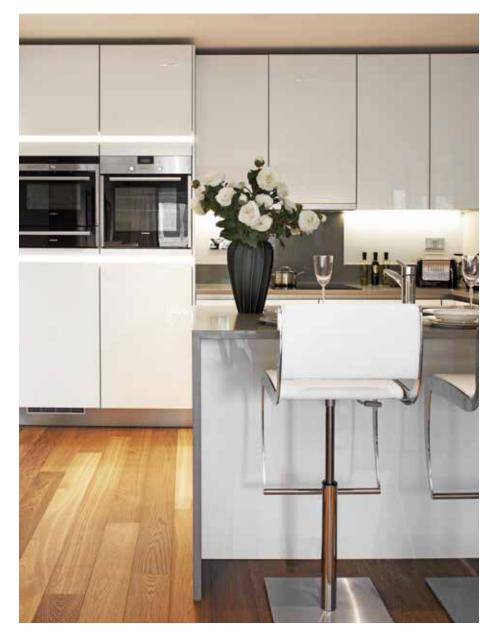

The continental style kitchens feature stone worktops and are equipped with branded appliances. Kitchen fittings are of a high calibre, benefiting from Siemens appliances throughout.\* Penthouses are fitted with Miele appliances.\*

#### KITCHEN

- Custom designed fitted kitchens
- Integrated oven, extractor and touch control ceramic hob
- Stainless steel sink bowl with chrome mixer taps
  Downlighters to ceiling and LED lights below high level units
- Free standing washer/dryer<sup>2</sup>
- Fully integrated fridge/freezer
- Fully integrated dishwasher
- Microwave
- Waste disposal unit

#### KITCHEN

- Custom designed fitted kitchens
- Siemens<sup>3</sup> integrated oven, extractor and touch control ceramic hob
- Stainless steel sink bowl with chrome mixer taps
- Downlighters to ceiling and LED lights below high level units
- Free standing washer/dryer<sup>4</sup>
- Fully integrated fridge/freezer
- Fully integrated dishwasher
- Wine fridge with glass doors
- Microwave
- Waste disposal unit

#### KITCHEN

- Custom designed fitted kitchens
- Miele<sup>3</sup> integrated oven, extractor and touch control ceramic hob
- Stainless steel sink bowl with chrome mixer taps
- Downlighters to ceiling and LED lights below high level units
- Free standing washer/dryer<sup>4</sup>
- Fully integrated fridge/freezer
- Fully integrated dishwasher
- Wine fridge with glass doors
- Microwave
- Waste disposal unit