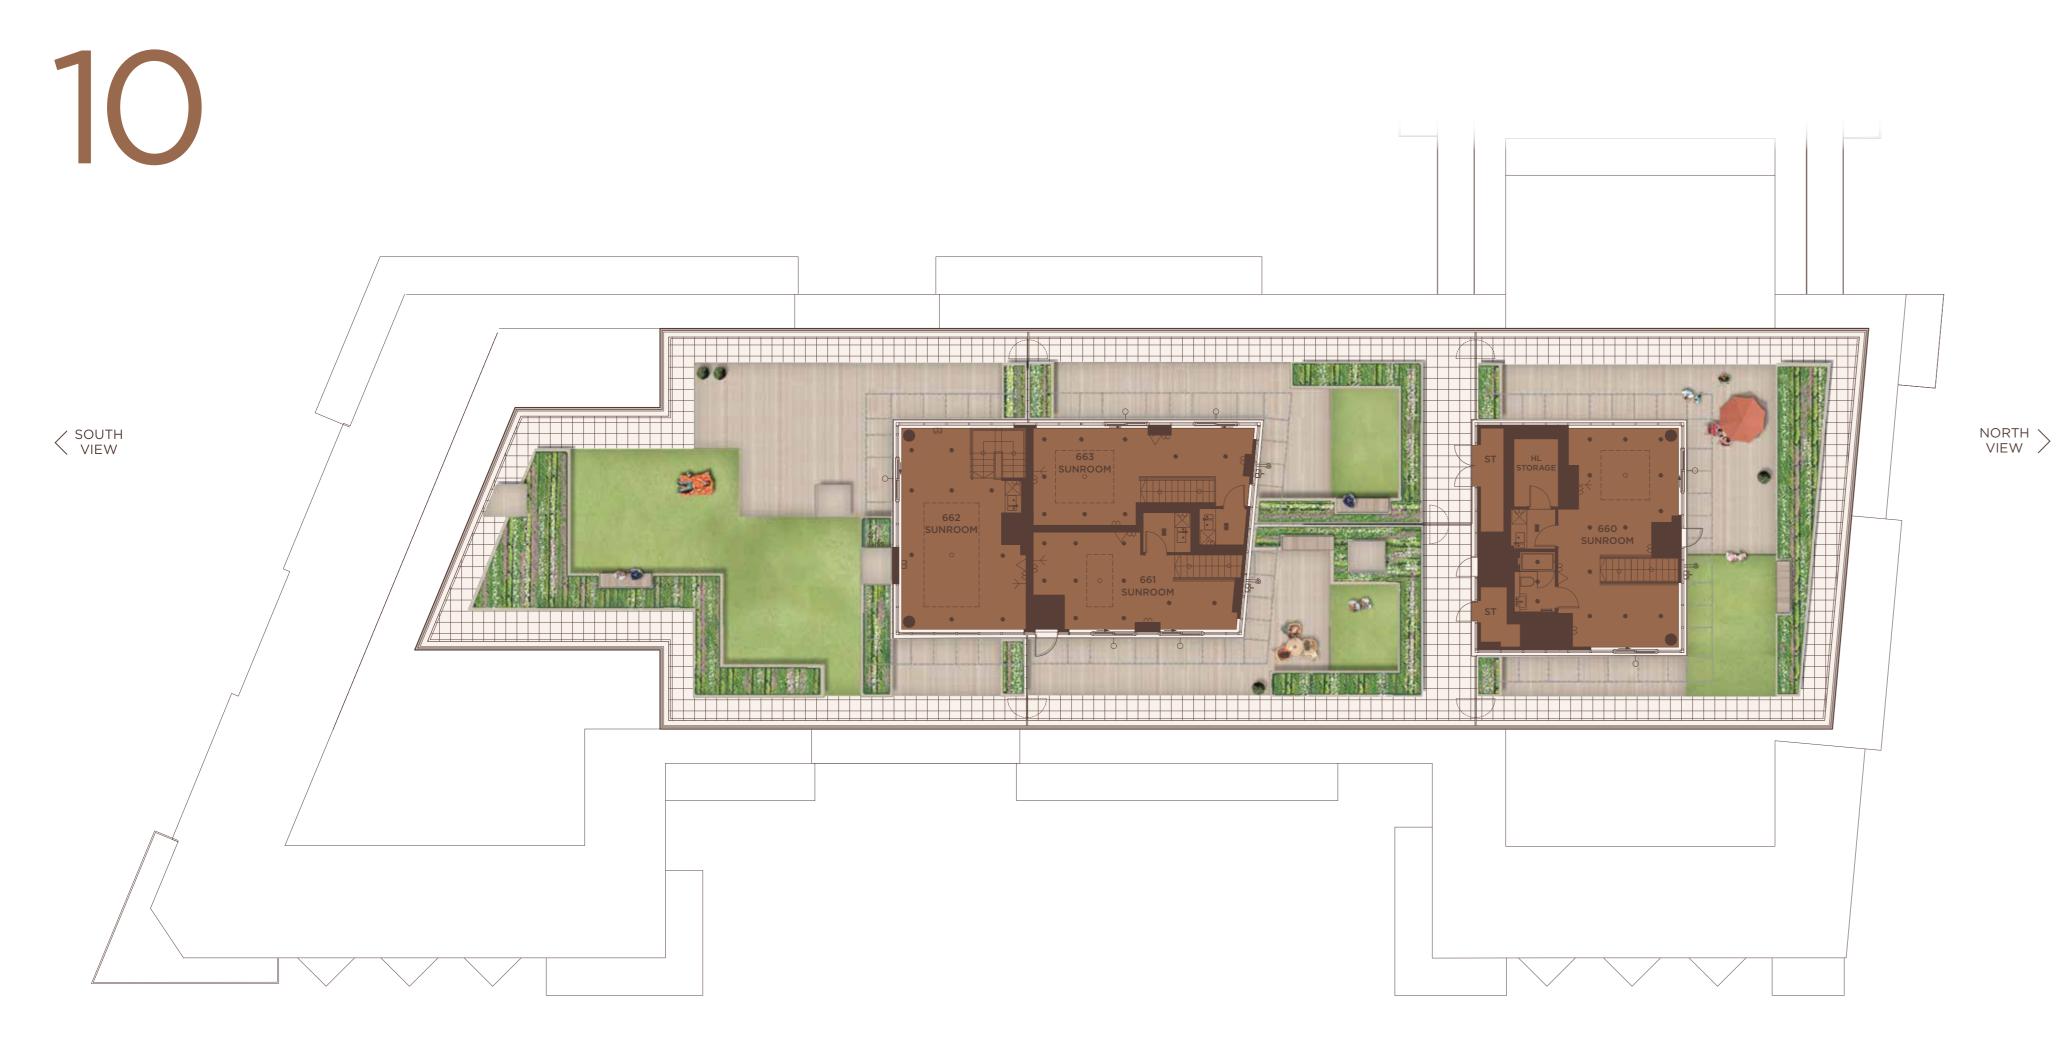

# AL FRESCO LIFESTYLE

With private terraces that extend internal living spaces outdoors, Vista Apartments offer sublime views over beautifully landscaped gardens, the development's Victoria Square centrepiece and beyond. There's nowhere better to enjoy fine summer evenings with a chilled bottle of wine and al fresco dining. The penthouse apartments also benefit from their own roof terraces, making them an ideal place to unwind or entertain as the mood dictates.

# FLOORS 1–10

#### APARTMENT SIZE KEY

1 Bed Apartment

2 Bed Apartment

Floor plans shown for Vista Apartments are for approximate measurements only. Exact layout and sizes may vary. All measurements may vary within a tolerance of 5%.