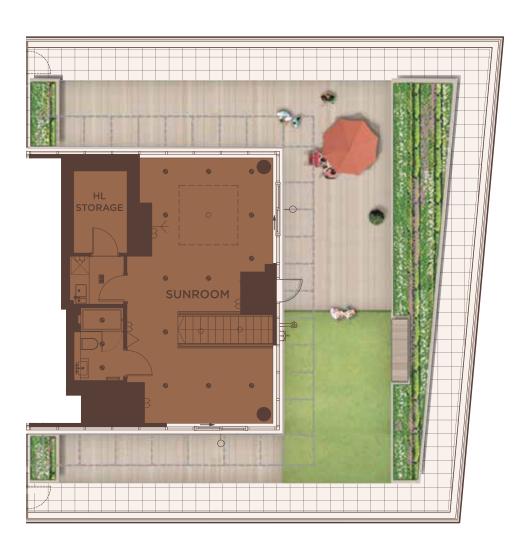

FLOORPLANS

# FLOORS 1–10

#### APARTMENT SIZE KEY

1 Bed Apartment

2 Bed Apartment

Floor plans shown for Vista Apartments are for approximate measurements only. Exact layout and sizes may vary. All measurements may vary within a tolerance of 5%.

#### BED BEDROOM BATH BATHROOM E/S ENSUITE E ENTRY PHONE HEATED TV AERIAL IN FLOOR BOX ST STORAGE C CLOAKROOM TOWEL RAIL PS WASHER/ DRYER PRIVACY SCREEN DOUBLE SOCKETS DOUBLE SOCKETS DOUBLE SOCKETS DOUBLE SOCKETS H WALL LIGHT TELEPHONE POINT IN FLOOR BOX WATER POINT FRIDGE/ FREEZER DOUBLE SW SOCKETS PENDAN' LIGHT WINE COOLER HEAT INTERFACE TALL (May include applia UNIT subject to design) DISH WASHER E EXTERNAL DOUBLE WINE SOCKETS COOLER Y TV AERIAL MASTER (2x double switched sockets, sat, sky plus + CONTROL UNIT hd tv, fm, tv return, bt point in floor box) MASTER (2x double switched sockets, sat, sky CONTROL UNIT plus + hd tv, fm, tv return, bt point) SP CEILING (Elite & Penthouse SPEAKER Apartments)