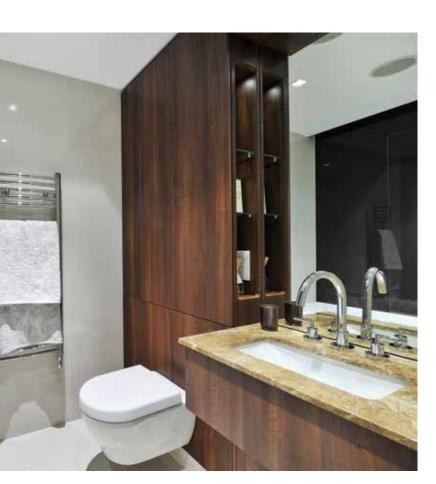

Bedrooms are calm and peaceful, yet sophisticated. Designed with finesse, they include built-in wardrobes in the master bedroom and bedroom two<sup>1</sup>. Bathrooms and ensuites have a luxurious specification, featuring quality fittings and Villeroy & Boch sanitaryware for all two and three bedroom apartments and penthouses.

#### BATHROOMS/ENSUITE & SHOWER ROOMS

- Villeroy & Boch sanitaryware
- Vado brassware
- Chrome shower and glass screen to shower positions
- Bespoke veneer effect vanity unit with mirror and shaving point

#### BATHROOMS/ENSUITE & SHOWER ROOMS

- Villeroy & Boch sanitaryware
- Vado brassware
- Chrome shower and glass screen to shower positions
- Bespoke veneer effect vanity unit with mirror and shaving point
- Marble to bathroom walls
- Heated wall with rails and robe hooks