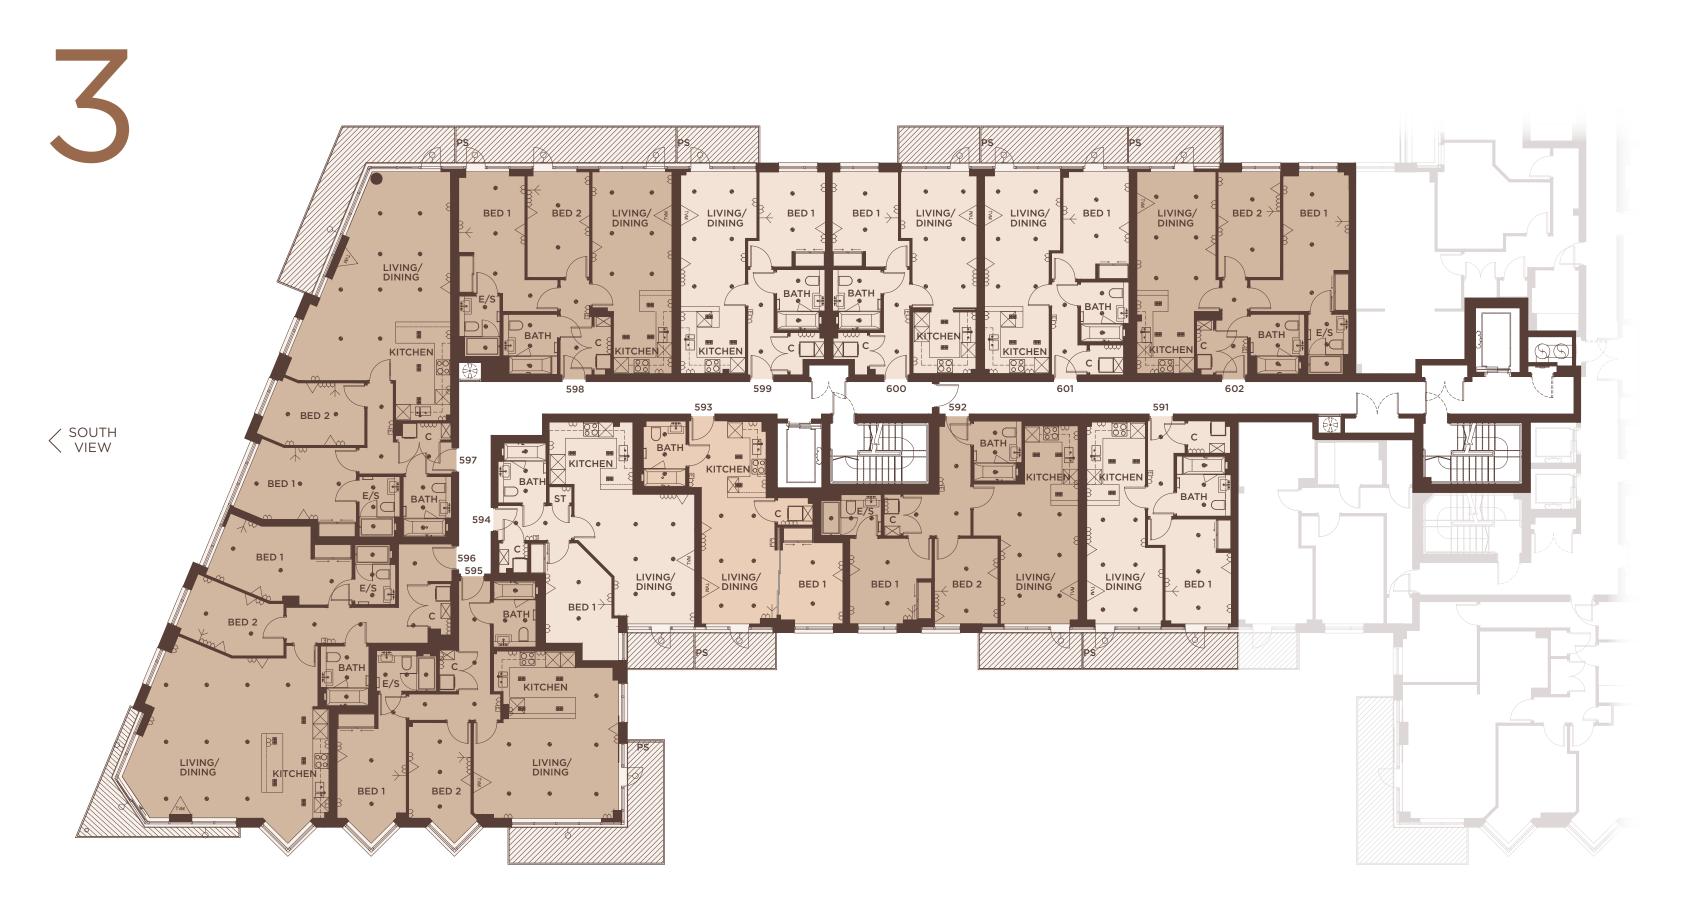

FLOORPLANS

# FLOORS 1–10

#### APARTMENT SIZE KEY

1 Bed Apartment

2 Bed Apartment

Floor plans shown for Vista Apartments are for approximate measurements only. Exact layout and sizes may vary. All measurements may vary within a tolerance of 5%.

#### BED BEDROOM BATH BATHROOM E/S ENSUITE E ENTRY PHONE HEATED TV AERIAL IN FLOOR BOX ST STORAGE C CLOAKROOM TOWEL RAIL PS WASHER/ DRYER PRIVACY SCREEN DOUBLE SOCKETS DOUBLE SOCKETS DOUBLE SOCKETS DOUBLE SOCKETS H WALL LIGHT TELEPHONE POINT IN FLOOR BOX WATER POINT FRIDGE/ FREEZER DOUBLE SW SOCKETS PENDAN' LIGHT WINE COOLER HEAT INTERFACE TALL (May include applia UNIT subject to design) DISH WASHER E EXTERNAL DOUBLE WINE SOCKETS COOLER Y TV AERIAL MASTER (2x double switched sockets, sat, sky plus + CONTROL UNIT hd tv, fm, tv return, bt point in floor box) MASTER (2x double switched sockets, sat, sky CONTROL UNIT plus + hd tv, fm, tv return, bt point) SP CEILING (Elite & Penthouse SPEAKER Apartments)