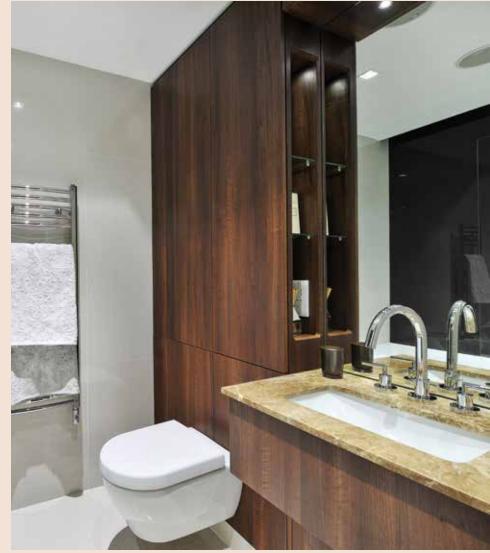

Bedrooms are calm and peaceful, yet sophisticated. Designed with finesse, they include built-in wardrobes in the master bedroom and bedroom two<sup>1</sup>. Bathrooms and ensuites have a luxurious specification, featuring quality fittings and Villeroy & Boch sanitaryware for all two and three bedroom apartments and penthouses.

#### BATHROOMS/ENSUITE & SHOWER ROOMS

- Villeroy & Boch sanitaryware
- Vado brassware
- Chrome shower and glass screen to shower positions
- Bespoke veneer effect vanity unit with mirror and shaving point

#### BATHROOMS/ENSUITE & SHOWER ROOMS

- Villeroy & Boch sanitaryware
- Vado brassware
- Chrome shower and glass screen to shower positions
- Bespoke veneer effect vanity unit with mirror and shaving point
- Marble to bathroom walls
- Heated wall with rails and robe hooks