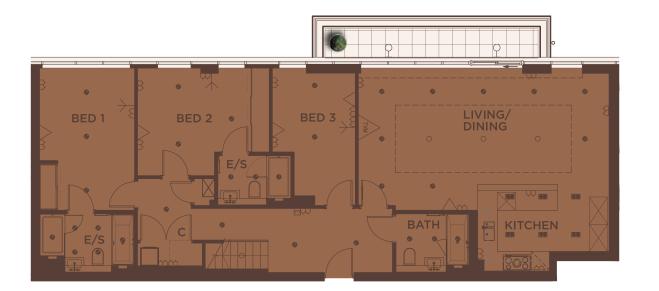

# FLOORS 1–10

#### APARTMENT SIZE KEY

1 Bed Apartment

2 Bed Apartment

Floor plans shown for Vista Apartments are for approximate measurements only. Exact layout and sizes may vary. All measurements may vary within a tolerance of 5%.

#### BED BEDROOM BATH BATHROOM E/S ENSUITE E ENTRY PHONE HEATED TV AERIAL IN FLOOR BOX ST STORAGE C CLOAKROOM TOWEL RAIL PS WASHER/ DRYER PRIVACY SCREEN DOUBLE SOCKETS DOUBLE SOCKETS DOUBLE SOCKETS DOUBLE SOCKETS H WALL LIGHT TELEPHONE POINT IN FLOOR BOX WATER POINT FRIDGE/ FREEZER DOUBLE SW SOCKETS PENDAN' LIGHT WINE COOLER HEAT INTERFACE TALL (May include applia UNIT subject to design) DISH WASHER E EXTERNAL DOUBLE WINE SOCKETS COOLER Y TV AERIAL MASTER (2x double switched sockets, sat, sky plus + CONTROL UNIT hd tv, fm, tv return, bt point in floor box) MASTER (2x double switched sockets, sat, sky CONTROL UNIT plus + hd tv, fm, tv return, bt point) SP CEILING (Elite & Penthouse SPEAKER Apartments)