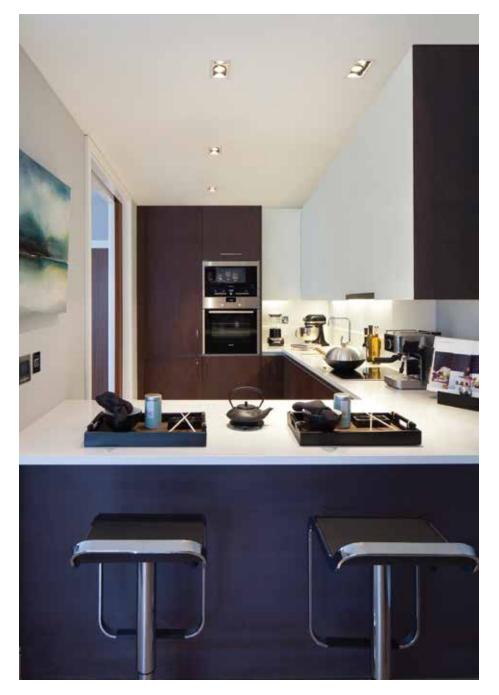

# THE ESSENCE OF GOOD LIVING

Vista Apartments offer a mix of Manhattan studios, one, two and three bedroom homes. All designed to high standards and fitted with quality materials and appliances. With high ceilings and extensive glazing, living areas are spacious, airy and filled with natural daylight.

The continental style kitchens feature stone worktops and are equipped with branded appliances. Kitchen fittings are of a high calibre, benefiting from Siemens appliances throughout.\* Penthouses are fitted with Miele appliances.\*