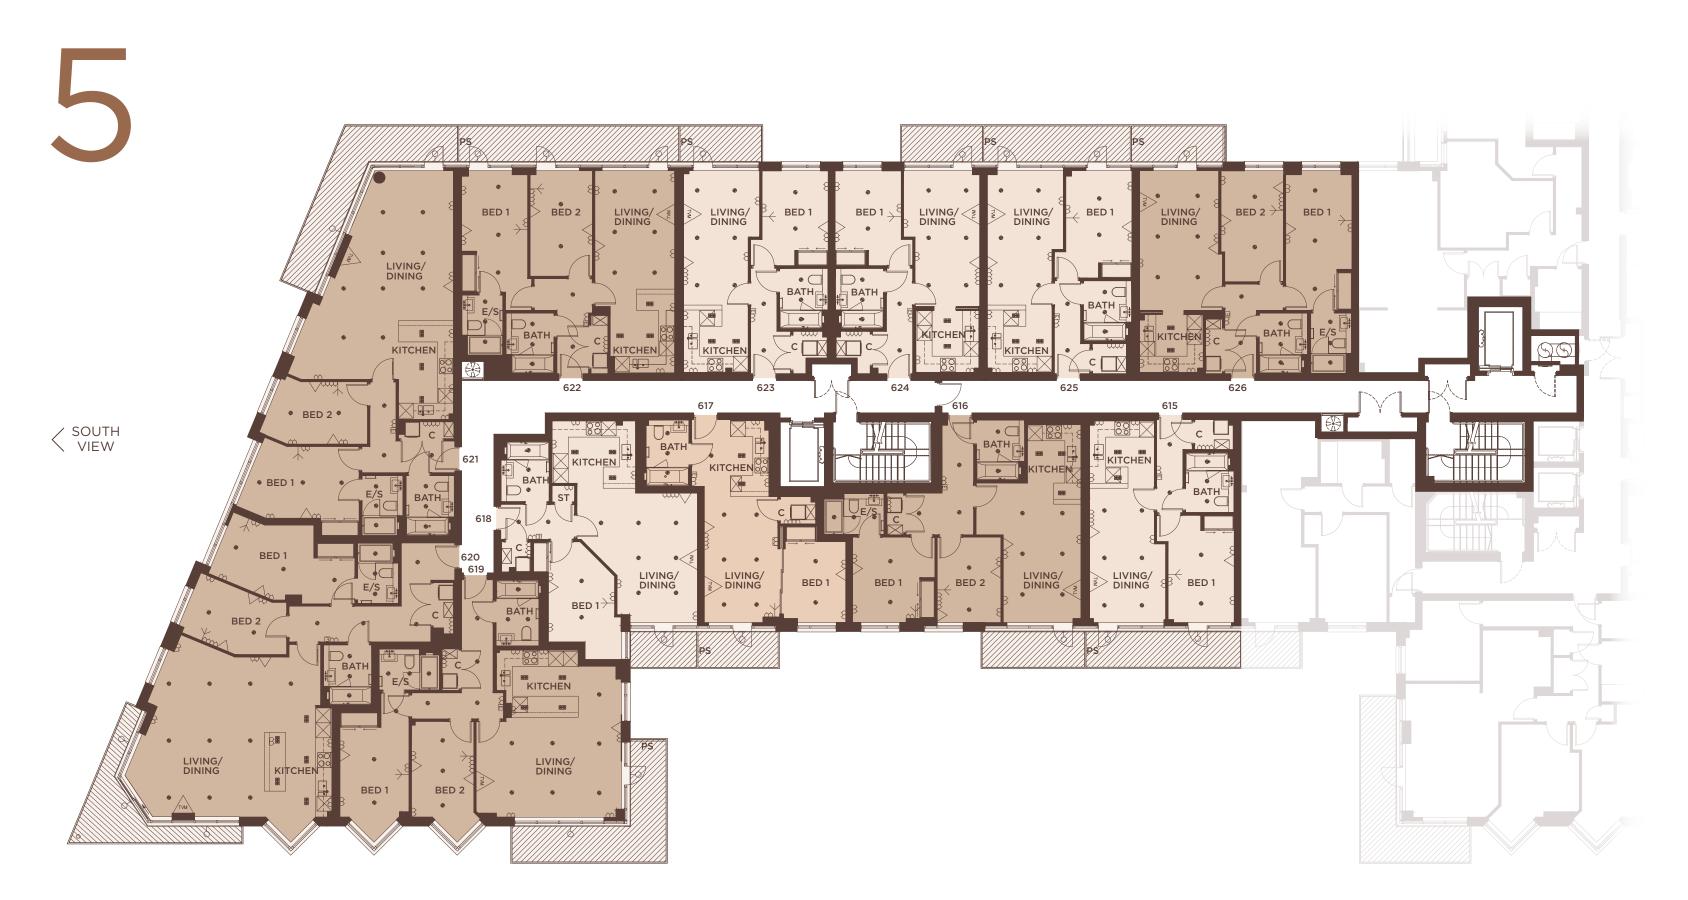

FLOORPLANS

# FLOORS 1–10

#### APARTMENT SIZE KEY

1 Bed Apartment

2 Bed Apartment

Floor plans shown for Vista Apartments are for approximate measurements only. Exact layout and sizes may vary. All measurements may vary within a tolerance of 5%.

#### BED BEDROOM BATH BATHROOM E/S ENSUITE E ENTRY PHONE HEATED TV AERIAL IN FLOOR BOX ST STORAGE C CLOAKROOM TOWEL RAIL PS WASHER/ DRYER PRIVACY SCREEN DOUBLE SOCKETS DOUBLE SOCKETS DOUBLE SOCKETS DOUBLE SOCKETS H WALL LIGHT TELEPHONE POINT IN FLOOR BOX WATER POINT FRIDGE/ FREEZER DOUBLE SW SOCKETS PENDAN' LIGHT WINE COOLER HEAT INTERFACE TALL (May include applia UNIT subject to design) DISH WASHER E EXTERNAL DOUBLE WINE SOCKETS COOLER Y TV AERIAL MASTER (2x double switched sockets, sat, sky plus + CONTROL UNIT hd tv, fm, tv return, bt point in floor box) MASTER (2x double switched sockets, sat, sky CONTROL UNIT plus + hd tv, fm, tv return, bt point) SP CEILING (Elite & Penthouse SPEAKER Apartments)