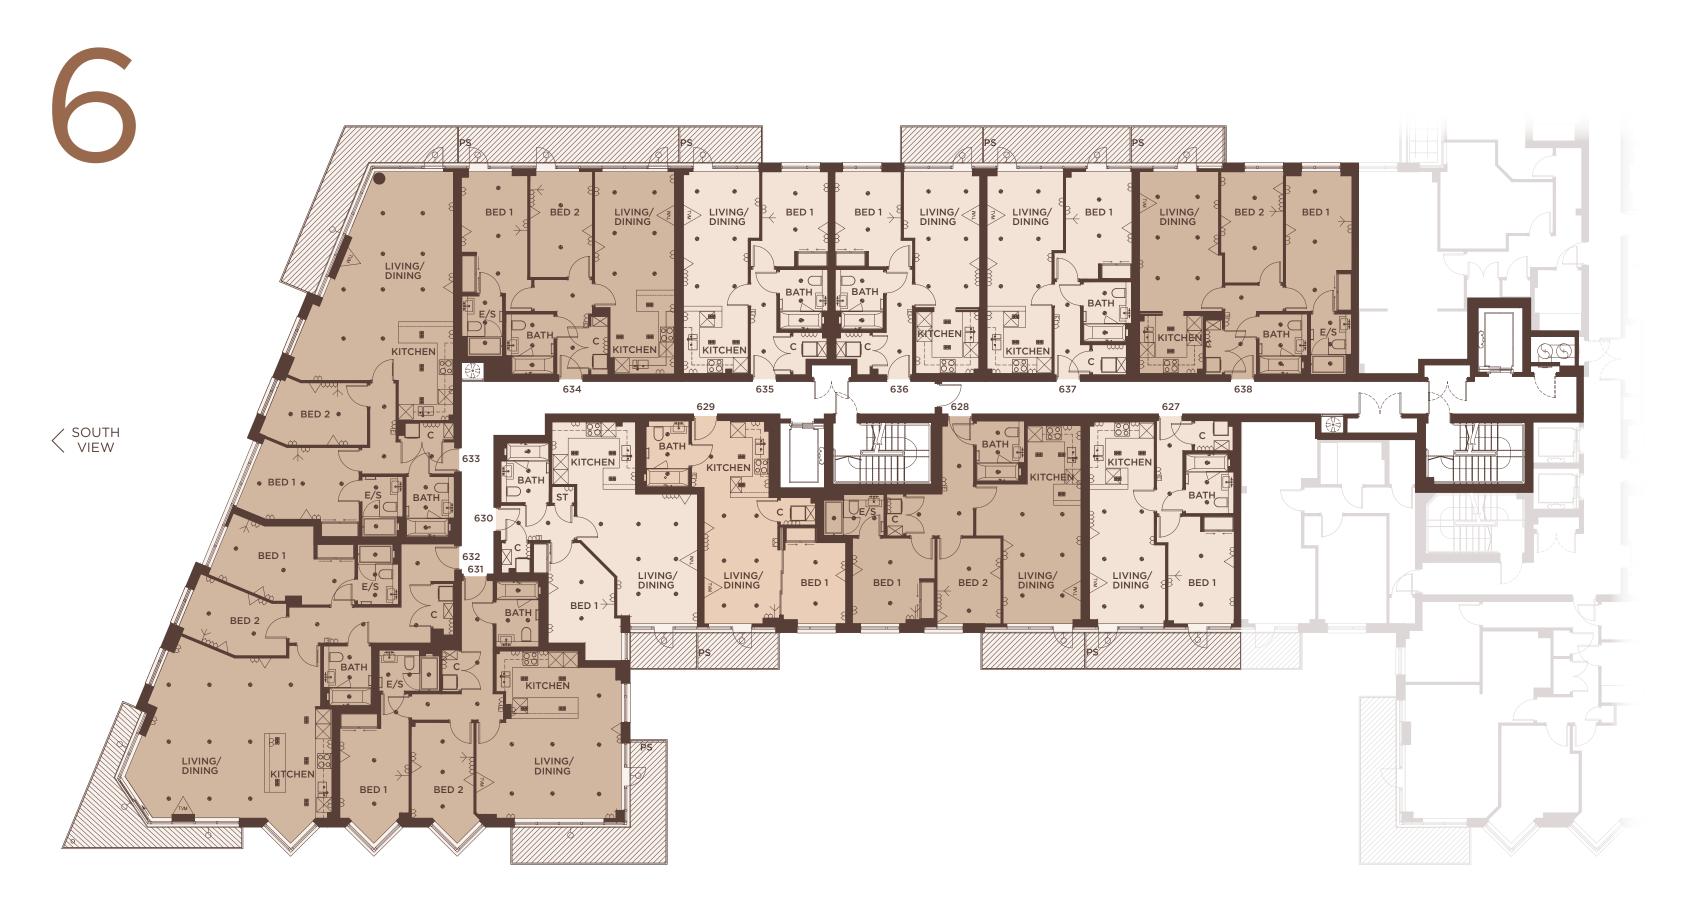

FLOORPLANS

# FLOORS 1–10

#### APARTMENT SIZE KEY

1 Bed Apartment

2 Bed Apartment

Floor plans shown for Vista Apartments are for approximate measurements only. Exact layout and sizes may vary. All measurements may vary within a tolerance of 5%.

#### BED BEDROOM BATH BATHROOM E/S ENSUITE E ENTRY PHONE HEATED TV AERIAL IN FLOOR BOX ST STORAGE C CLOAKROOM TOWEL RAIL PS WASHER/ DRYER PRIVACY SCREEN DOUBLE SOCKETS DOUBLE SOCKETS DOUBLE SOCKETS DOUBLE SOCKETS H WALL LIGHT TELEPHONE POINT IN FLOOR BOX WATER POINT FRIDGE/ FREEZER DOUBLE SW SOCKETS PENDAN' LIGHT WINE COOLER HEAT INTERFACE TALL (May include applia UNIT subject to design) DISH WASHER E EXTERNAL DOUBLE WINE SOCKETS COOLER Y TV AERIAL MASTER (2x double switched sockets, sat, sky plus + CONTROL UNIT hd tv, fm, tv return, bt point in floor box) MASTER (2x double switched sockets, sat, sky CONTROL UNIT plus + hd tv, fm, tv return, bt point) SP CEILING (Elite & Penthouse SPEAKER Apartments)