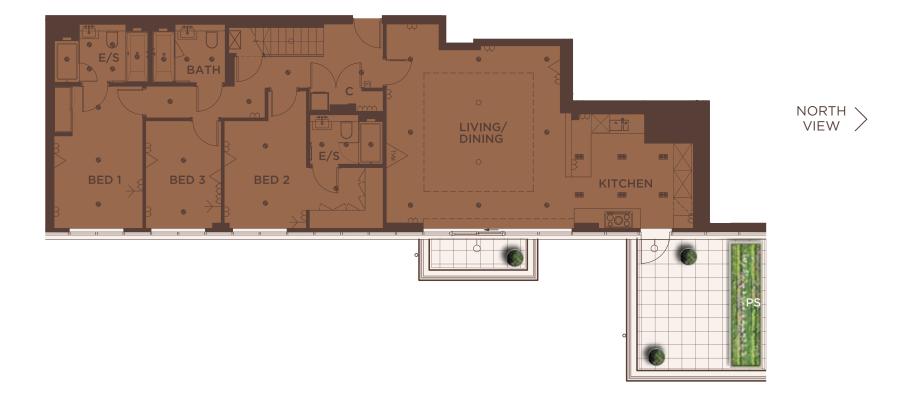

FLOORPLANS

# FLOORS 1–10

#### APARTMENT SIZE KEY

1 Bed Apartment

2 Bed Apartment

Floor plans shown for Vista Apartments are for approximate measurements only. Exact layout and sizes may vary. All measurements may vary within a tolerance of 5%.

#### BED BEDROOM BATH BATHROOM E/S ENSUITE E ENTRY PHONE HEATED TV AERIAL IN FLOOR BOX ST STORAGE C CLOAKROOM TOWEL RAIL PS WASHER/ DRYER PRIVACY SCREEN DOUBLE SOCKETS DOUBLE SOCKETS DOUBLE SOCKETS DOUBLE SOCKETS H WALL LIGHT TELEPHONE POINT IN FLOOR BOX WATER POINT FRIDGE/ FREEZER DOUBLE SW SOCKETS PENDAN' LIGHT WINE COOLER HEAT INTERFACE TALL (May include applia UNIT subject to design) DISH WASHER E EXTERNAL DOUBLE WINE SOCKETS COOLER Y TV AERIAL MASTER (2x double switched sockets, sat, sky plus + CONTROL UNIT hd tv, fm, tv return, bt point in floor box) MASTER (2x double switched sockets, sat, sky CONTROL UNIT plus + hd tv, fm, tv return, bt point) SP CEILING (Elite & Penthouse SPEAKER Apartments)

| APARTMENT 568                |                                 |             |                |        |                |
|------------------------------|---------------------------------|-------------|----------------|--------|----------------|
| Living/Dining<br>Kitahan     | 5.11m x                         |             | 16'9"<br>0'0"  | Х      | 10'5"          |
| Kitchen<br>Bedroom 1         | 2.98m x<br>5.60m <sup>*</sup> x |             | 9′9″<br>18′4″* | x<br>x | 7′10″<br>8′9″  |
| Bedroom 2                    | 3.69m x                         |             | 12'1"          | х      | 8'2"           |
|                              |                                 |             |                |        |                |
| APARTMENT 569                |                                 | 0.55        | 1910/          |        |                |
| Living/Dining<br>Kitchen     | 5.26m x<br>2.84m x              |             | 17′3″<br>9′4″  | x<br>x | 11′8″<br>16′7″ |
| Bedroom 1                    | 3.28m x                         |             | 94<br>10'9″    | x<br>X | 10 7<br>8'9"   |
| Bedroom 2                    | 2.92m x                         |             | 9'7"           | x      | 10'6"*         |
| APARTMENT 570                |                                 |             |                |        |                |
| Living/Dining                | 5.59m x                         | 4.83m       | 18′4″          | x      | 15′10″         |
| Kitchen                      | 2.50m x                         | 3.35m       | 8'2"           | Х      | 11′0″          |
| Bedroom 1                    | $4.02m^* x$                     | 2.92m*      | 13'2"*         | Х      | 9'7"*          |
| APARTMENT 571                |                                 |             |                |        |                |
| Living/Dining                | 6.06m* x                        | 5.82m       | 19′11″*        | х      | 19′1″          |
| Kitchen                      | 2.50m x                         | 3.28m*      | 8'2"           | Х      | 10'9"*         |
| Bedroom 1                    | 4.60m* x                        |             | 15′1″*         | Х      | 9'1"           |
| Bedroom 2                    | 4.84m* x                        | 2.50m       | 15′11″*        | Х      | 8'2"           |
| APARTMENT 572                |                                 |             |                |        |                |
| Living/Dining                | 7.32m* x                        | 5.79m*      | 24′0″*         | x      | 19′0″*         |
| Kitchen                      | 5.39m* x                        |             | 17′8″*         | х      | 8'2"           |
| Bedroom 1                    | 2.66m x                         |             | 8'9"           | Х      | 19′4″*         |
| Bedroom 2                    | 2.50m x                         | 4.32m*      | 8'2"           | Х      | 14'2"*         |
| APARTMENT 573                |                                 |             |                |        |                |
| Living/Dining                | 8.37m* x                        | $6.65m^{*}$ | 27′6″*         | х      | 21′10″         |
| Kitchen                      | 3.76m x                         |             | 12'4"          | Х      | 7′3″           |
| Bedroom 1                    | 2.88m x                         |             | 9′5″           | Х      | 16'2"*         |
| Bedroom 2                    | 2.50m x                         | 4.36m*      | 8'2"           | х      | 14′4″*         |
| APARTMENT 574                |                                 |             |                |        |                |
| Living/Dining                | $5.45m^* x$                     | 3.21m       | 17′11″*        | х      | 10′6″          |
| Kitchen                      | 3.14m x                         |             |                | Х      |                |
| Bedroom 1                    | 4.87m* x                        |             | 16'0"*         |        |                |
| Bedroom 2                    | 4.23m x                         | 2.50m       | 13'11"         | х      | 8'2"           |
| APARTMENT 575                |                                 |             |                |        |                |
| Living/Dining                | 5.59m x                         |             | 18′4″          |        | 10′0″          |
| Kitchen                      | 2.50m x                         |             | 8'2"           |        | 8′6″           |
| Bedroom 1                    | 3.20m x                         | 2.00111     | 10′6″          | х      | 8'9″           |
| APARTMENT 576                |                                 |             |                |        |                |
| Living/Dining                | 5.45m x                         |             | 17′11″         |        | 10′0″          |
| Kitchen                      | 2.48m x                         |             | 8'2"           | Х      |                |
| Bedroom 1                    | 3.20m x                         | 2.66m       | 10′6″          | х      | 8'9″           |
| APARTMENT 577                |                                 |             |                |        |                |
| Living/Dining                | 5.59m x                         |             | 18'4"          | х      | 10′0″          |
| Kitchen                      | 2.50m x                         |             | 8'2"           | Х      |                |
| Bedroom 1                    | 3.69m x                         | 2.66m       | 12′1″          | х      | 8′9″           |
| APARTMENT 578                |                                 |             |                |        |                |
| 0, 0                         | 5.60m* x                        | 3.87m       | 18′4″*         |        | 12′8″          |
| Kitchen                      | 3.16m x                         |             | 10′4″          | х      | 8′4″           |
| Bedroom 1                    | 5.60m* x                        | 2.79m       | 18'4"          | х      | 9'2"           |
| *Denotes Maximum Measurement |                                 |             |                |        |                |