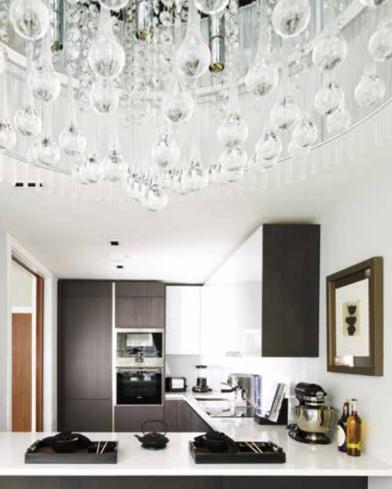

The continental style kitchens feature stone worktops and are equipped with branded appliances. Kitchen fittings are of a high calibre, benefiting from Siemens appliances throughout.\* Penthouses are fitted with Miele appliances.\*