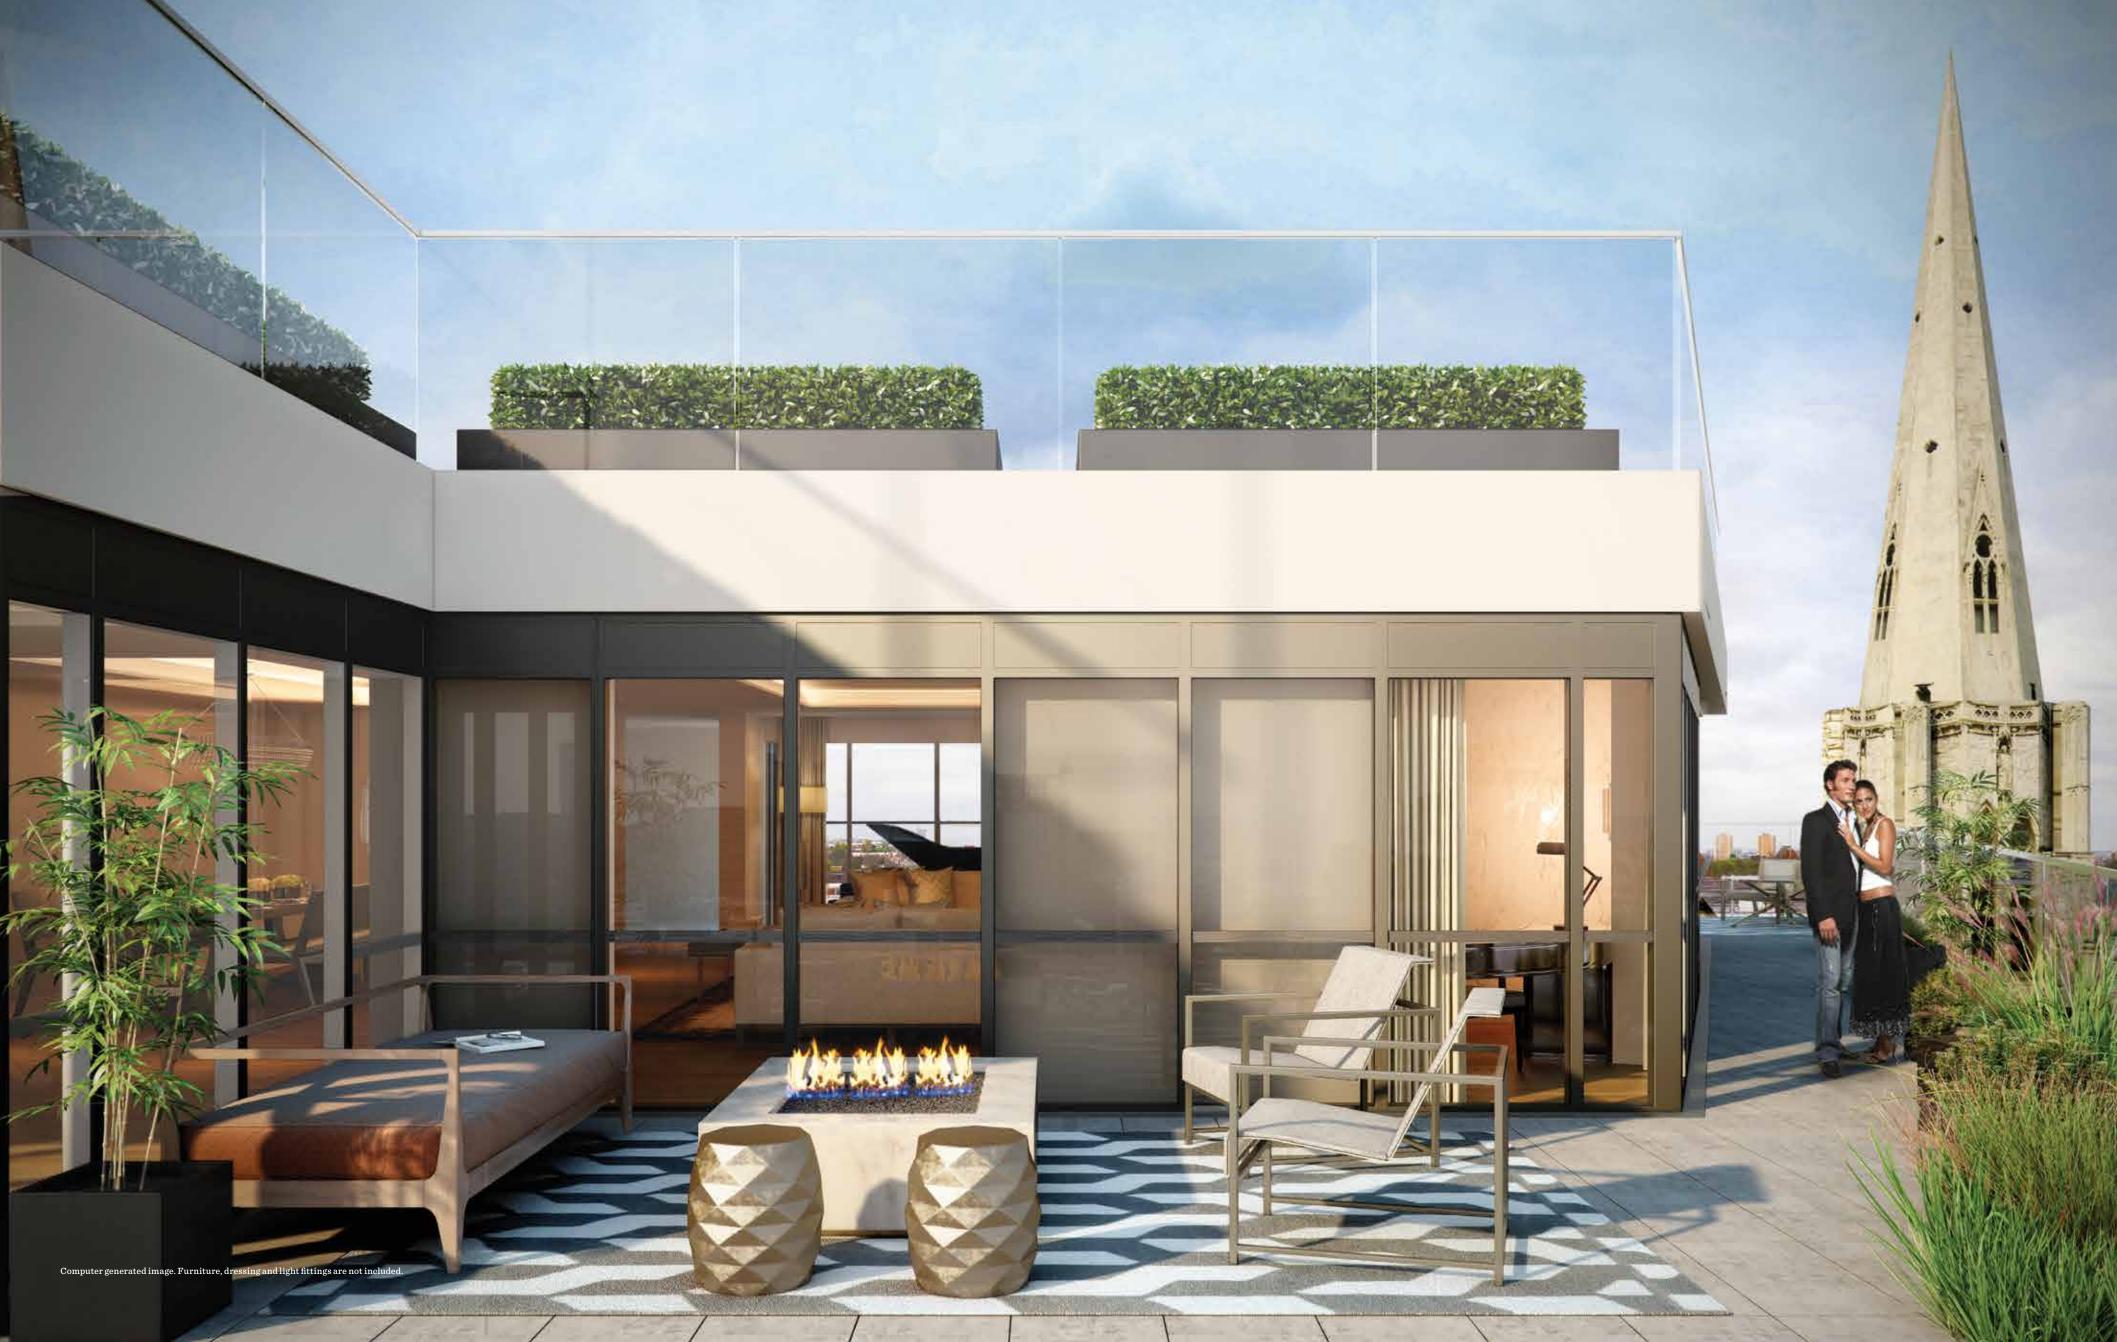

# AL FRESCO LIFESTYLE

With private terraces that extend internal living spaces outdoors, Vista Apartments offer sublime views over beautifully landscaped gardens, the development's Victoria Square centrepiece and beyond. There's nowhere better to enjoy fine summer evenings with a chilled bottle of wine and al fresco dining. The penthouse apartments also benefit from their own roof terraces, making them an ideal place to unwind or entertain as the mood dictates.