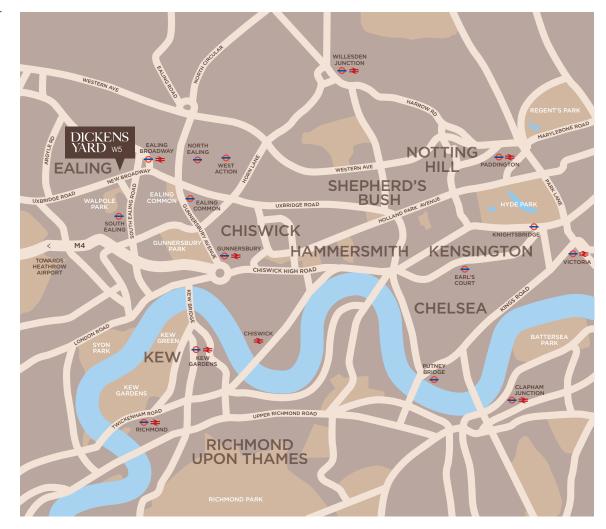

# EXCELLENT CONNECTIONS

Dickens Yard is perfectly placed to capitalise on a fast and reliable public transport infrastructure. Central and District Line underground trains and mainline services from Ealing Broadway Station put the West End and City of London close at hand.

Paddington national rail terminal is only 10 minutes away, while Heathrow Airport can be reached in just 24 minutes – and with the completion of the new Crossrail project due in 2019, travel times from Ealing across London are set to reduce by up to 50%. A recent property report has predicted that the implementation of Crossrail will see price increases of up to 32% in Ealing over the next five years.\*

Ealing has outstanding connections to the UK's road network too, situated within easy reach of the M4 and M25 and making any national or international destination accessible.

\* Source: Jones Lang LaSalle, March 2013 Current information updates can be found at www.crossrail.co.uk Please note: all travel times are estimates only