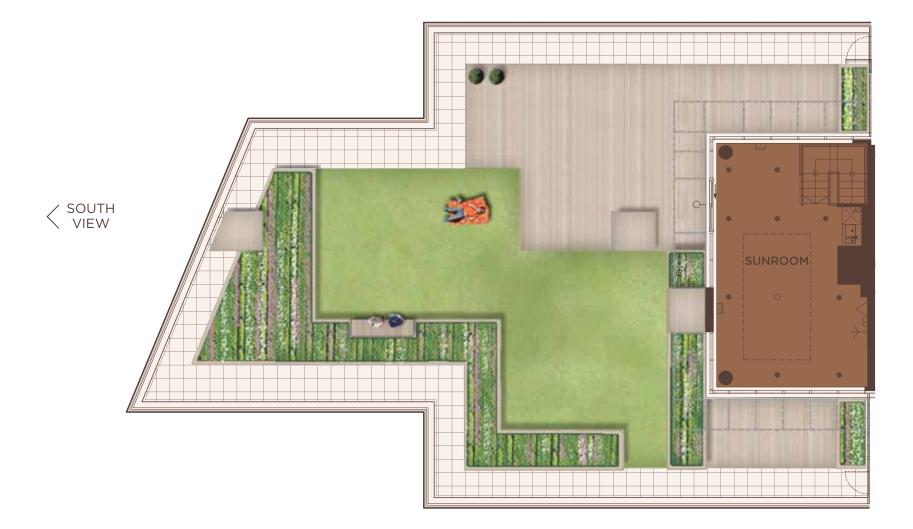

# AL FRESCO LIFESTYLE

With private terraces that extend internal living spaces outdoors, Vista Apartments offer sublime views over beautifully landscaped gardens, the development's Victoria Square centrepiece and beyond. There's nowhere better to enjoy fine summer evenings with a chilled bottle of wine and al fresco dining. The penthouse apartments also benefit from their own roof terraces, making them an ideal place to unwind or entertain as the mood dictates.

#### COMMUNAL AREAS

- Landscaped communal gardens
- Lift to all floors
- Feature entrance foyer
- All corridors carpeted and decorated