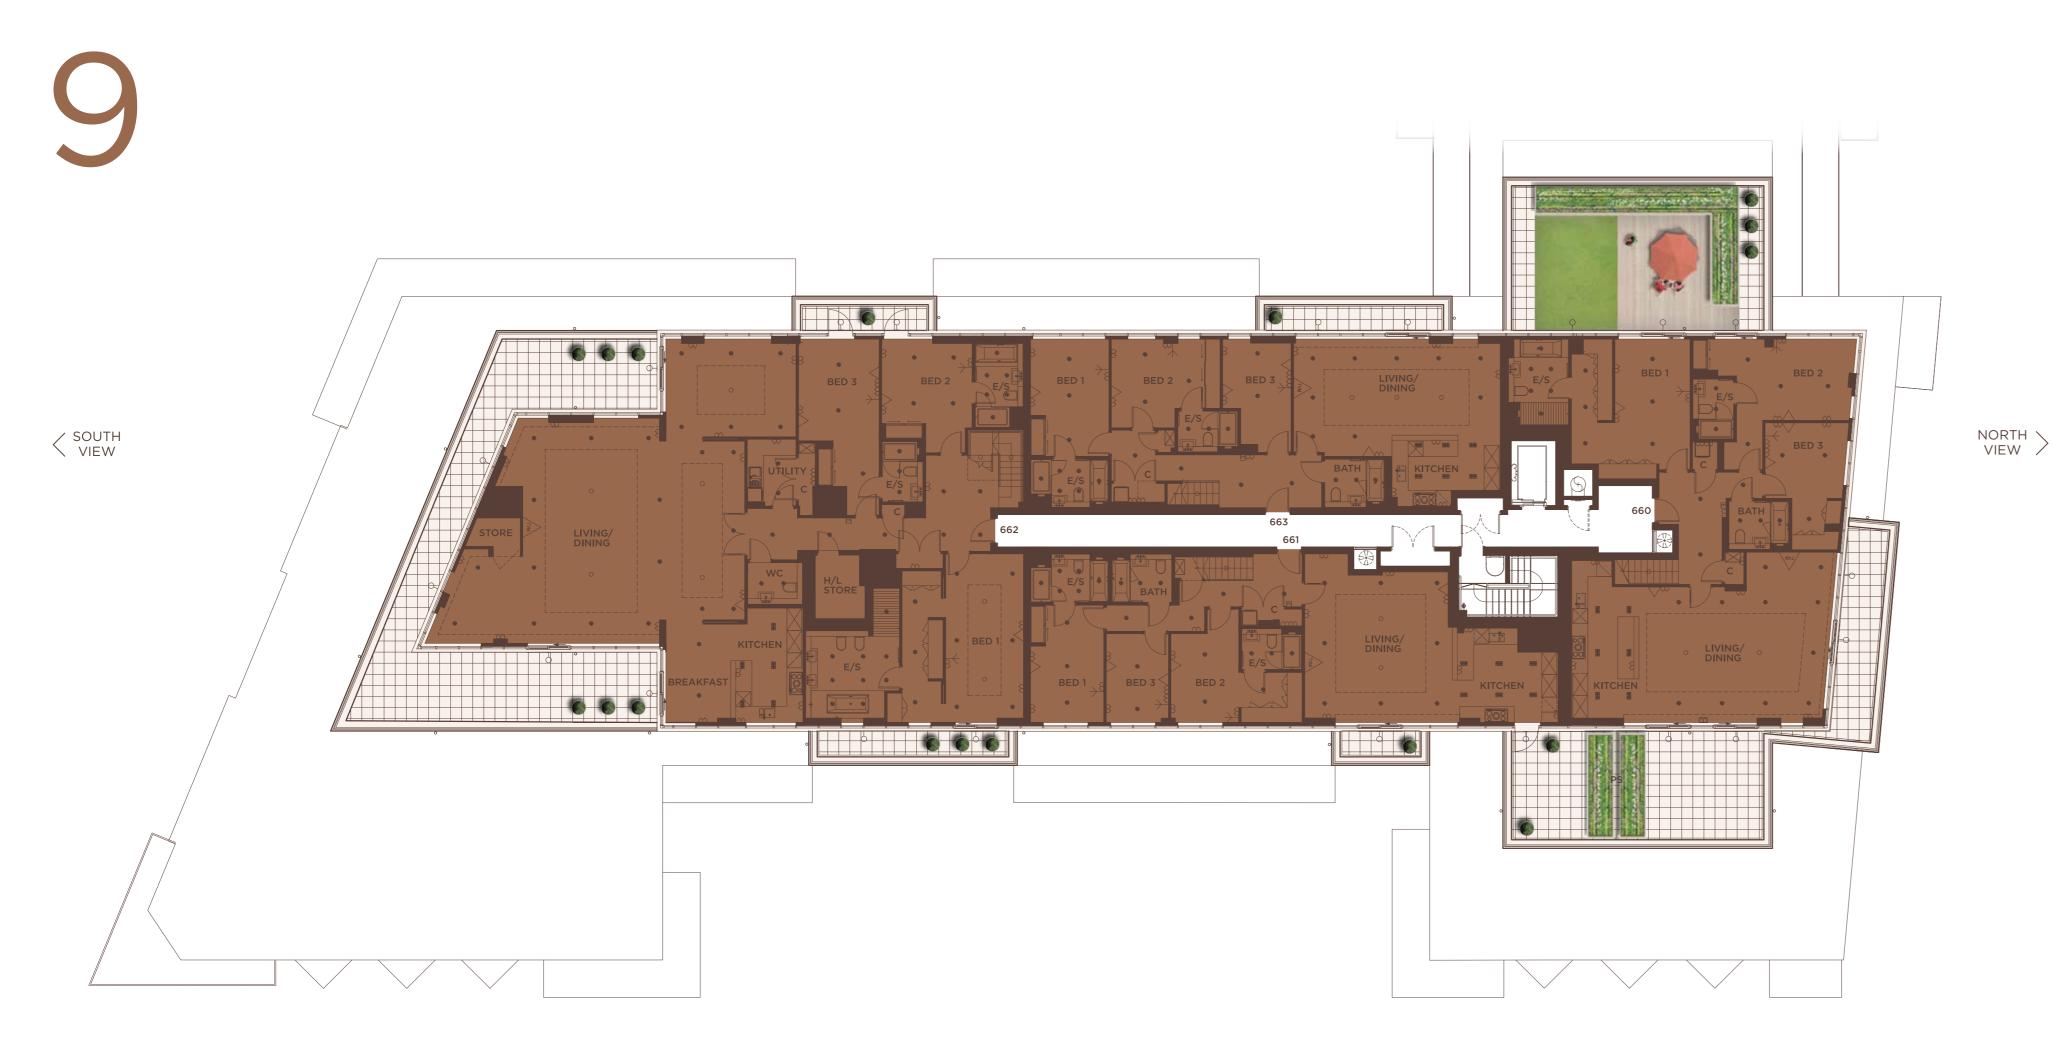

# FLOORS 1–10

#### APARTMENT SIZE KEY

1 Bed Apartment

2 Bed Apartment

Floor plans shown for Vista Apartments are for approximate measurements only. Exact layout and sizes may vary. All measurements may vary within a tolerance of 5%.

#### BED BEDROOM BATH BATHROOM E/S ENSUITE E ENTRY PHONE HEATED TV AERIAL IN FLOOR BOX ST STORAGE C CLOAKROOM TOWEL RAIL PS WASHER/ DRYER PRIVACY SCREEN DOUBLE SOCKETS DOUBLE SOCKETS DOUBLE SOCKETS DOUBLE SOCKETS H WALL LIGHT TELEPHONE POINT IN FLOOR BOX WATER POINT FRIDGE/ FREEZER DOUBLE SW SOCKETS PENDAN' LIGHT WINE COOLER HEAT INTERFACE TALL (May include applia UNIT subject to design) DISH WASHER E EXTERNAL DOUBLE WINE SOCKETS COOLER Y TV AERIAL MASTER (2x double switched sockets, sat, sky plus + CONTROL UNIT hd tv, fm, tv return, bt point in floor box) MASTER (2x double switched sockets, sat, sky CONTROL UNIT plus + hd tv, fm, tv return, bt point) SP CEILING (Elite & Penthouse SPEAKER Apartments)