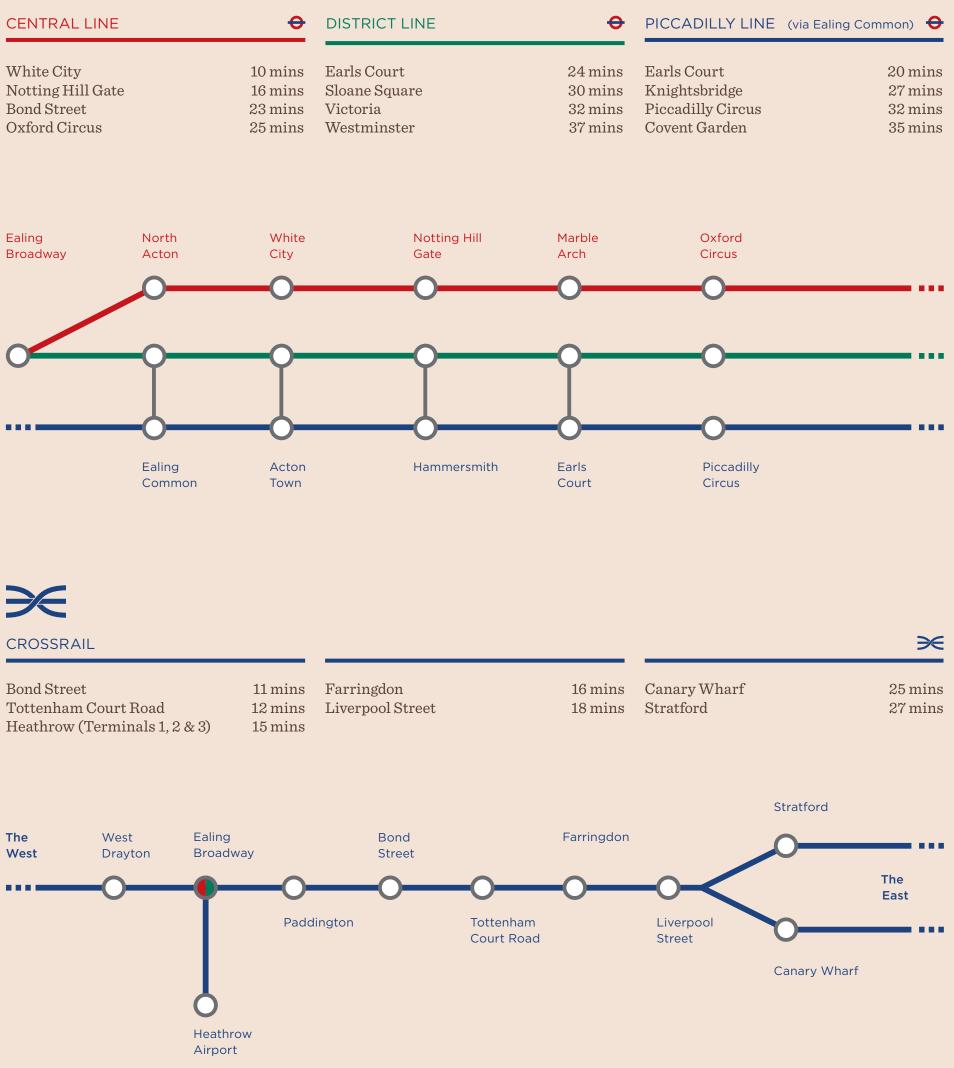

# EXCELLENT CONNECTIONS

Dickens Yard is perfectly placed to capitalise on a fast and reliable public transport infrastructure. Central and District Line underground trains and mainline services from Ealing Broadway Station put the West End and City of London close at hand.

Paddington national rail terminal is only 10 minutes away, while Heathrow Airport can be reached in just 24 minutes – and with the completion of the new Crossrail project due in 2019, travel times from Ealing across London are set to reduce by up to 50%. A recent property report has predicted that the implementation of Crossrail will see price increases of up to 32% in Ealing over the next five years.\*

#### TRAINS

| London Paddington<br>Reading<br>Oxford                       | 10 mins<br>46 mins<br>1h 17              |
|--------------------------------------------------------------|------------------------------------------|
| ΤΑΧΙ                                                         |                                          |
| Sloane Square<br>Park Lane<br>Knightsbridge<br>Oxford Street | 26 mins<br>29 mins<br>27 mins<br>30 mins |
| AIRPORTS                                                     |                                          |
| London Heathrow<br>London City Airport<br>London Gatwick     | 24 mins<br>54 mins<br>1hr 14             |
| EUROSTAR FROM ST. PANCRAS                                    | 1hr 20                                   |
| Brussels<br>Paris<br>Bruges                                  | 1hr 20<br>1hr 51<br>2hr 15<br>3hr 30     |