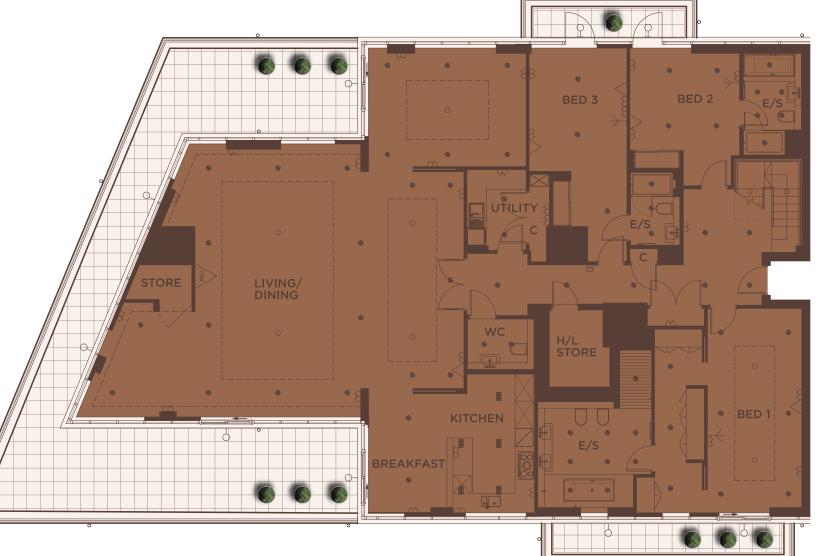

# FLOORS 1–10

#### APARTMENT SIZE KEY

1 Bed Apartment

2 Bed Apartment

Floor plans shown for Vista Apartments are for approximate measurements only. Exact layout and sizes may vary. All measurements may vary within a tolerance of 5%.

#### BED BEDROOM BATH BATHROOM E/S ENSUITE E ENTRY PHONE HEATED TV AERIAL IN FLOOR BOX ST STORAGE C CLOAKROOM TOWEL RAIL PS WASHER/ DRYER PRIVACY SCREEN DOUBLE SOCKETS DOUBLE SOCKETS DOUBLE SOCKETS DOUBLE SOCKETS H WALL LIGHT TELEPHONE POINT IN FLOOR BOX WATER POINT FRIDGE/ FREEZER DOUBLE SW SOCKETS PENDAN' LIGHT WINE COOLER HEAT INTERFACE TALL (May include applia UNIT subject to design) DISH WASHER E EXTERNAL DOUBLE WINE SOCKETS COOLER Y TV AERIAL MASTER (2x double switched sockets, sat, sky plus + CONTROL UNIT hd tv, fm, tv return, bt point in floor box) MASTER (2x double switched sockets, sat, sky CONTROL UNIT plus + hd tv, fm, tv return, bt point) SP CEILING (Elite & Penthouse SPEAKER Apartments)