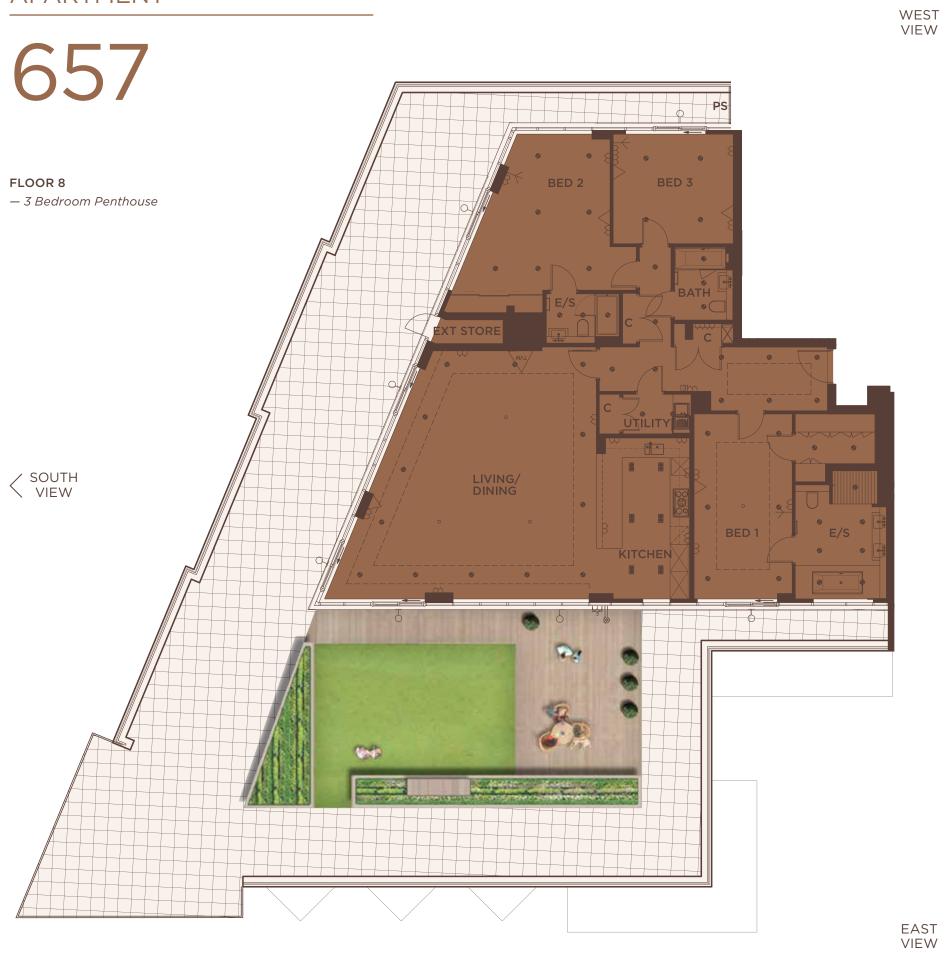

# PENTHOUSE

Superbly designed, three bedroom apartments, with exceptionally high quality fittings, including marble to bathrooms, heated bathroom walls, comfort cooling to bedrooms and living spaces and enhanced kitchen specification including Miele\* appliances.

#### KITCHEN

- Custom designed fitted kitchens
- Miele<sup>3</sup> integrated oven, extractor and touch control ceramic hob
- Stainless steel sink bowl with chrome mixer taps
- Downlighters to ceiling and LED lights below high level units
- Free standing washer/dryer<sup>4</sup>
- Fully integrated fridge/freezer
- Fully integrated dishwasher
- Wine fridge with glass doors
- Microwave
- Waste disposal unit

#### BATHROOMS/ENSUITE & SHOWER ROOMS

- Villeroy & Boch sanitaryware
- Vado brassware
- Chrome shower and glass screen to shower positions
- Bespoke veneer effect vanity unit with mirror and shaving point
- Marble to bathroom walls
- Heated wall with rails and robe hooks

#### FLOORING

- Engineered wood flooring to living room and kitchen, carpets to bedroom(s)
- Porcelain floor tiles to bathroom, shower room, ensuite and hallway

#### ELECTRICAL

- Home automation system including lighting, heating, cooling, media and sound control
- Recessed ceiling downlighters with integral transformer in white finish
- Electric underfloor heating to bathroom, water filled underfloor heating elsewhere
- Terrestrial TV points to living space and master bedrooms
- Wiring for Sky Plus HD provided to living space and master bedroom - Telephone point
- Sky TV (basic package), broadband and a telephone connection are included as standard, for one year
- Scene Setter dimmers to living space