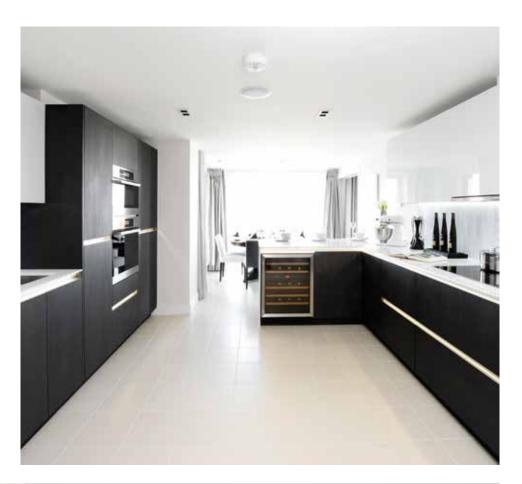

The continental style kitchens feature stone worktops and are equipped with branded appliances. Kitchen fittings are of a high calibre, benefiting from Siemens appliances throughout.\* Penthouses are fitted with Miele appliances.\*

#### KITCHEN

- Custom designed fitted kitchens
- Integrated oven, extractor and touch control ceramic hob
- Stainless steel sink bowl with chrome mixer taps
  Downlighters to ceiling and LED lights below high level units
- Free standing washer/dryer<sup>2</sup>
- Fully integrated fridge/freezer
- Fully integrated dishwasher
- Microwave
- Waste disposal unit

#### KITCHEN

- Custom designed fitted kitchens
- Siemens<sup>3</sup> integrated oven, extractor and touch control ceramic hob
- Stainless steel sink bowl with chrome mixer taps
- Downlighters to ceiling and LED lights below high level units
- Free standing washer/dryer<sup>4</sup>
- Fully integrated fridge/freezer
- Fully integrated dishwasher
- Wine fridge with glass doors
- Microwave
- Waste disposal unit

#### KITCHEN

- Custom designed fitted kitchens
- Miele<sup>3</sup> integrated oven, extractor and touch control ceramic hob
- Stainless steel sink bowl with chrome mixer taps
- Downlighters to ceiling and LED lights below high level units
- Free standing washer/dryer<sup>4</sup>
- Fully integrated fridge/freezer
- Fully integrated dishwasher
- Wine fridge with glass doors
- Microwave
- Waste disposal unit