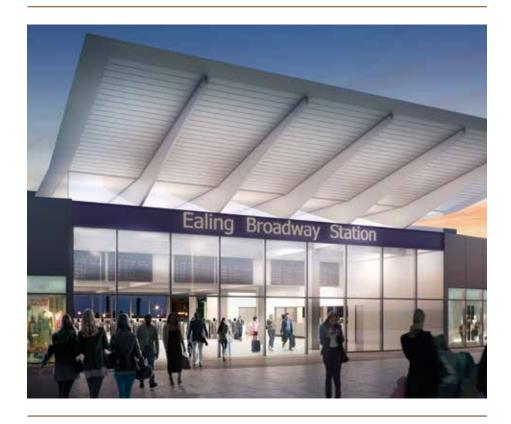

# EXCELLENT CONNECTIONS

Dickens Yard is perfectly placed to capitalise on a fast and reliable public transport infrastructure. Central and District Line underground trains and mainline services from Ealing Broadway Station put the West End and City of London close at hand.

Paddington national rail terminal is only 10 minutes away, while Heathrow Airport can be reached in just 24 minutes – and with the completion of the new Crossrail project due in 2019, travel times from Ealing across London are set to reduce by up to 50%. A recent property report has predicted that the implementation of Crossrail will see price increases of up to 32% in Ealing over the next five years.\*