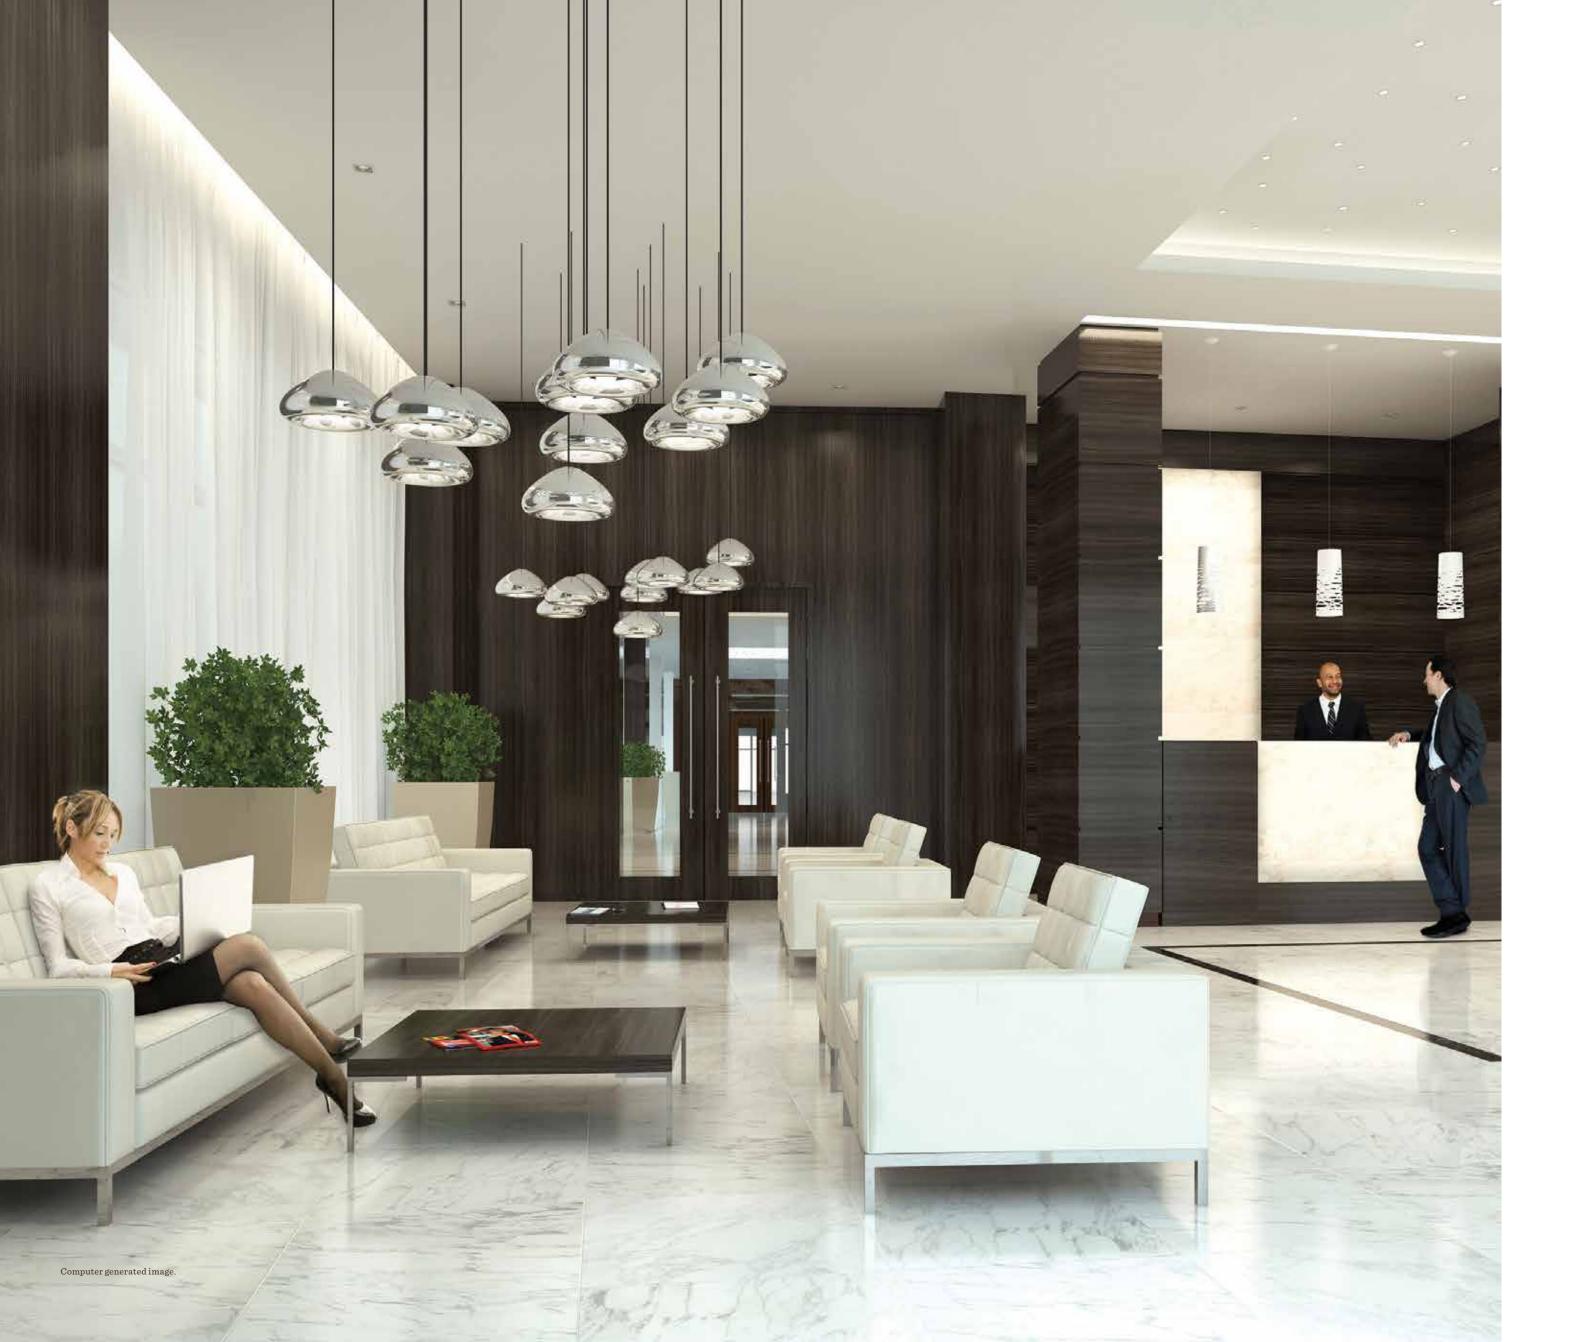

FOYER

# A GRAND ENTRANCE

In addition to the interior designed 24 hour entrance foyer to Vista Apartments, a hotel-style, round the clock concierge service will be located in Skyline's foyer, which will feature marble floors throughout and American Oak wood panelling. Concierge services will welcome visitors and provide assistance when required, from organising transport to dealing with deliveries.