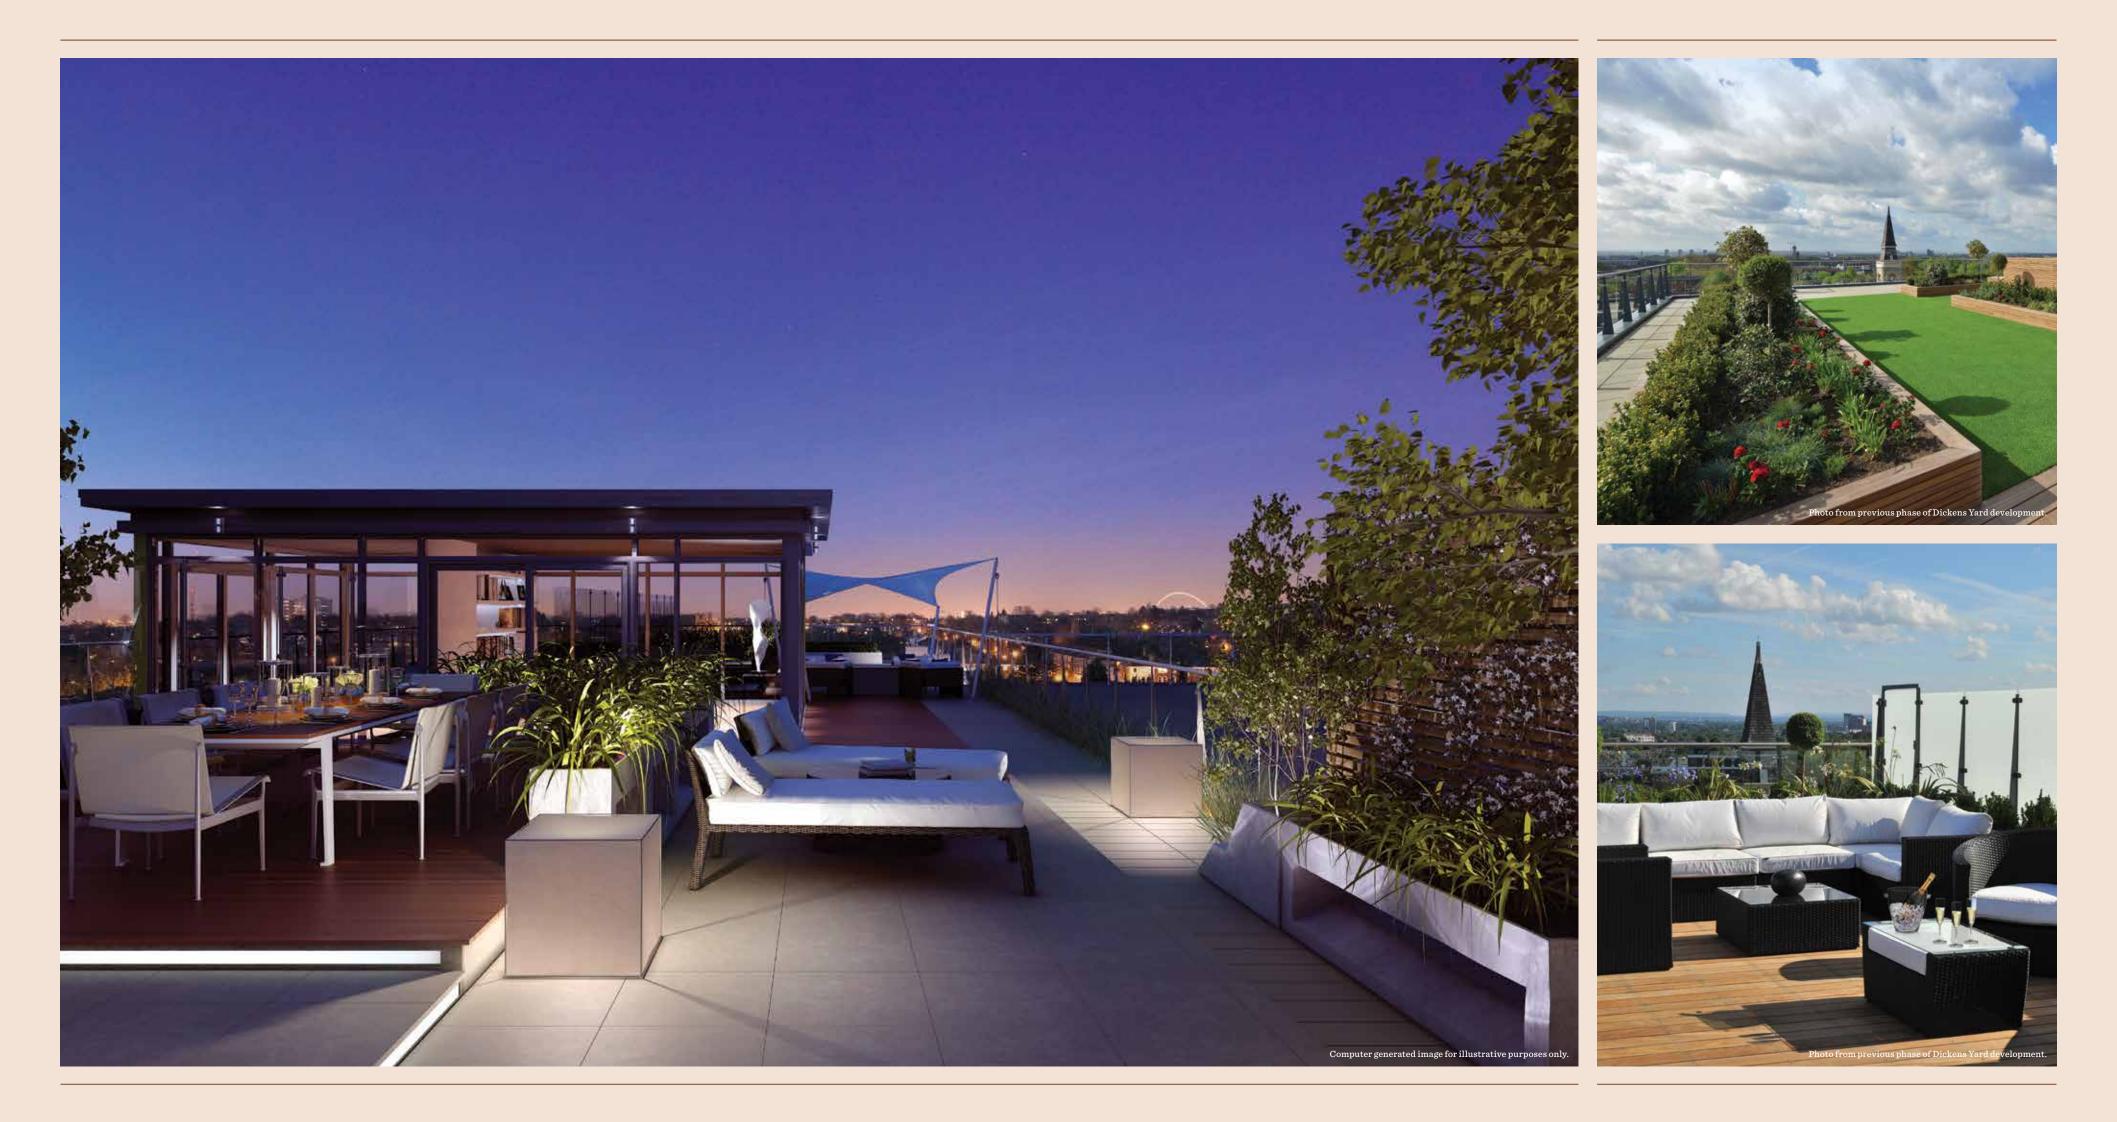

# AL FRESCO LIFESTYLE

With private terraces that extend internal living spaces outdoors, Vista Apartments offer sublime views over beautifully landscaped gardens, the development's Victoria Square centrepiece and beyond. There's nowhere better to enjoy fine summer evenings with a chilled bottle of wine and al fresco dining. The penthouse apartments also benefit from their own roof terraces, making them an ideal place to unwind or entertain as the mood dictates.