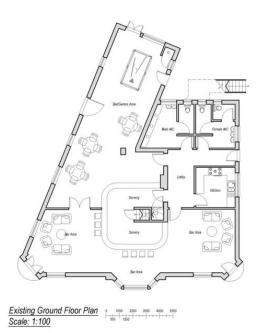

#### **GROUND FLOOR PUBLIC AREA**

#### **BAR/GAMES ROOM**

 $28' 6" \times 9' 10" (8.7m \times 3m)$  Max measurments Double doors and door to pub garden and car park, windows to rear, seating and games area, door to lobby and double doors to further front bar area.

## **BAR AREA**

 $27' 10" \times 9' 10" (8.5m \times 3m)$  Max measurments Double door entrance, bay window area, central servery/bar, further entrance door.

## **LOBBY**

Access to both bar and bar/games room, access to pub kitchen and WC.

## **PUB KITCHEN**

 $6' \ 6'' \ x \ 6' \ 6'' \ (2m \ x \ 2m)$  Kitchen used for food preparation for customers. Further kitchen to first floor for living quarters.

## **MALE WC**

 $6' 6'' \times 8' 2'' (2m \times 2.5m)$  Maximum measurments WC and wash facilties.

## **FEMALE WC**

6' 6" x 6' 6" (2m x 2m) WC and wash facilties.