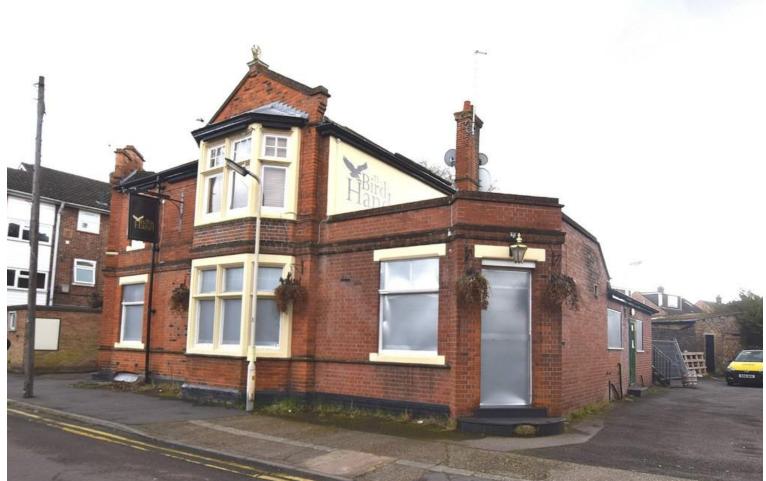

# New Writtle Street | | Chelmsford | CM2 0RZ

A chance to purchase this freehold public house. The Bird in Hand is situated within half a mile of Chelmsford High Street and within close proximity of Essex County Cricket Ground. Consisting of three first floor bedrooms, bathroom and lounge as well as ground floor bar/games area, further bar, kitchen and male and female wc, while the outside offers a garden and parking area.

# **Property Description**

A chance to purchase this freehold public house. The Bird in Hand is situated within half a mile of Chelmsford High Street and within close proximity of Essex County Cricket Ground. Consisting of three first floor bedrooms, bathroom and lounge, as well as ground floor bar/games area, further bar, kitchen and male and female wc, while the outside offers a garden and parking area.