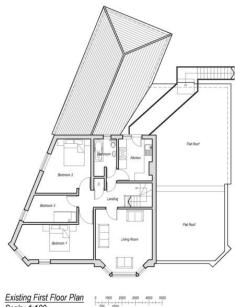

## FIST FLOOR LIVING ACCOMODATION

## BEDROOM 1

13' 1" x 4' 11" (4mm x 1.5m) Windows to front.

#### **BEDROOM 2**

8' 2" x 6' 6" (2.5m x 2m) Window to side.

#### LIVING ROOM

 $8'\ 2''\ x\ 9'\ 10''\ (2.5m\ x\ 3m)$  measured into bay window  $\ Bay$  window to front.

#### **BEDROOM 3**

3' 11" x 8' 2" (1.2m x 2.5m) Window to side.

#### **KITCHEN**

6' 6" x 3' 3" (2m x 1m) Door to fire escape leading to car park, window to rear, roll edged work surface, space for appliances, single drainer sink unit.

#### **BATHROOM**

Panelled bath, WC, wash hand basin.

Existing First Floor Plan Scale: 1:100