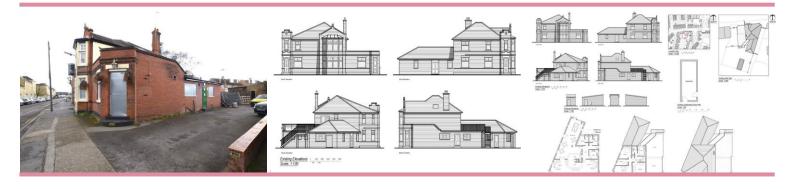

# New Writtle Street | | Chelmsford | CM2 0RZ

A chance to purchase this freehold public house. The Bird in Hand is situated within half a mile of Chelmsford High Street and within close proximity of Essex County Cricket Ground. Consisting of three first floor bedrooms, bathroom and lounge as well as ground floor bar/games area, further bar, kitchen and male and female wc, while the outside offers a garden and parking area.

# **Property Description**

A chance to purchase this freehold public house. The Bird in Hand is situated within half a mile of Chelmsford High Street and within close proximity of Essex County Cricket Ground. Consisting of three first floor bedrooms, bathroom and lounge, as well as ground floor bar/games area, further bar, kitchen and male and female wc, while the outside offers a garden and parking area.