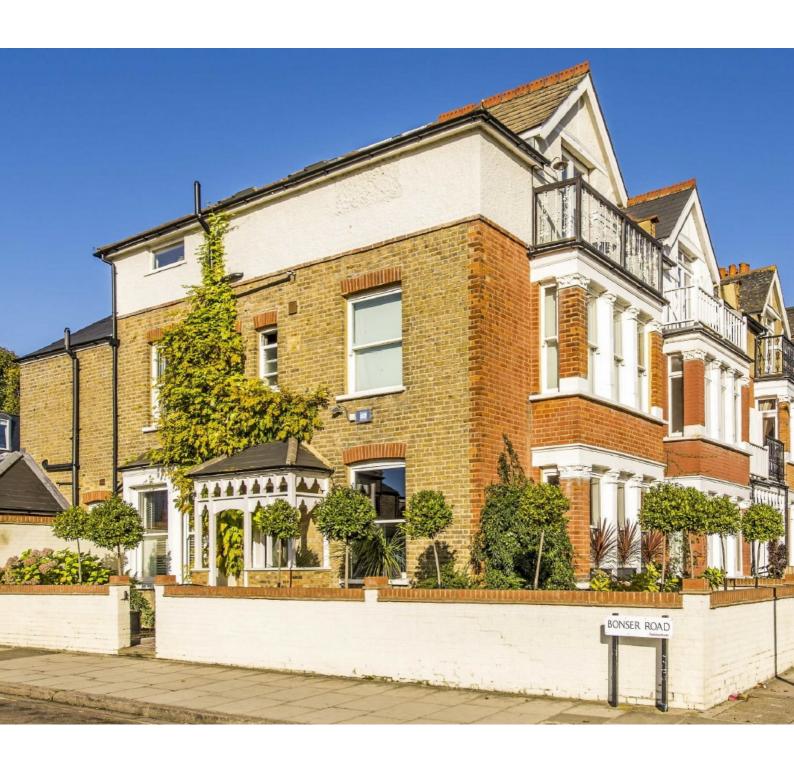

## Bonser Road, TW1

£2,000,000

## Bonser Road, Strawberry Hill, TW1

Arguably the finest house on the road this exceptional six bedroom Edwardian family home overlooks the River Thames and comes with a west facing garden, off-street parking and it has

Open up the bi-folding doors in the kitchen and you walk out into a private west facing garden measuring approx. 50' in length.

This wonderful home is located on the corner of Bonser Road and Cross Deep which runs adjacent to the River Thames and overlooks Radnor Gardens. Teddington and Twickenham town centres are close by where you will find a vast array of shops.