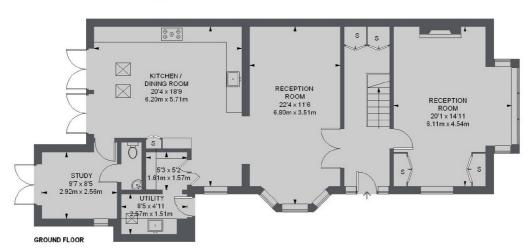

If you have a large family or regularly entertain then the ground floor of this house will certainly catch your eye as there are three reception areas allowing the children and adults to enjoy separate living and a large bespoke handcrafted kitchen to the rear for those dinner parties.