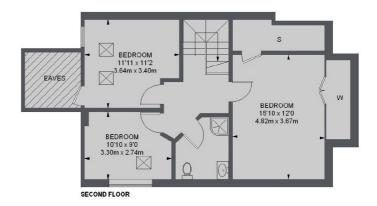

Over the top two floors there are six bedrooms with the master bedroom having a walk in wardrobe and a modern en-suite shower room. The other five bedrooms are well proportioned and there are two further bathroom/shower rooms and a balcony overlooking the River Thames.

## Bonser Road, Strawberry Hill, TW1

FIRST FLOOR

TOTAL APPROX. FLOOR AREA (EXCLUDING EAVES) 2711 SQ. FT. ( 251.87 SQ. M.)

Twickenham

020 8744 0074

TW1 4BW Sales

84 Heath Road, Twickenham,

Energy Rating: C. We aim to make our particulars both accurate and reliable. However they are not guaranteed; nor do they form part of an offer or contract. If you require clarification on any points then please contact us, especially if you're traveling some distance to view. Please note that appliances and heating systems have not been tested and therefore no warranties can be given as to their good working order.