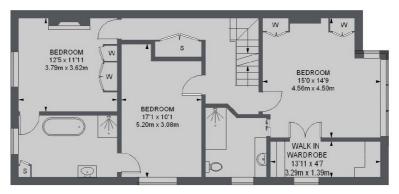

Over the top two floors there are six bedrooms with the master bedroom having a walk in wardrobe and a modern en-suite shower room. The other five bedrooms are well proportioned and there are two further bathroom/shower rooms and a balcony overlooking the River Thames.

## Bonser Road, Strawberry Hill, TW1

FIRST FLOOR

TOTAL APPROX. FLOOR AREA (EXCLUDING EAVES) 2711 SQ. FT. ( 251.87 SQ. M.)

Twickenham

020 8744 0074

TW1 4BW Sales

84 Heath Road, Twickenham,

Energy Rating: C. We aim to make our particulars both accurate and reliable. However they are not guaranteed; nor do they form part of an offer or contract. If you require clarification on any points then please contact us, especially if you're traveling some distance to view. Please note that appliances and heating systems have not been tested and therefore no warranties can be given as to their good working order.