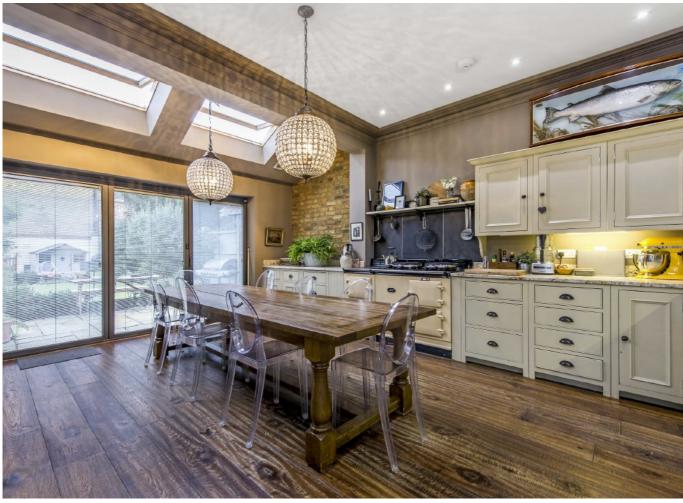

If you have a large family or regularly entertain then the ground floor of this house will certainly catch your eye as there are three reception areas allowing the children and adults to enjoy separate living and a large bespoke handcrafted kitchen to the rear for those dinner parties.

Open up the bi-folding doors in the kitchen and you walk out into a private west facing garden measuring approx. 50' in length.

This wonderful home is located on the corner of Bonser Road and Cross Deep which runs adjacent to the River Thames and overlooks Radnor Gardens. Teddington and Twickenham town centres are close by where you will find a vast array of shops.