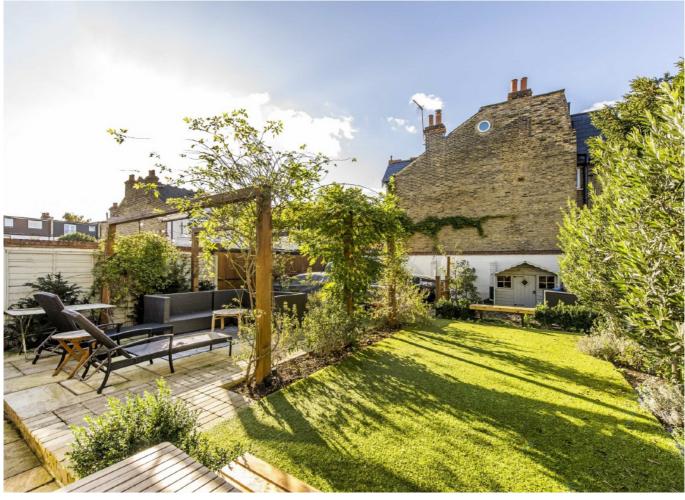

## Bonser Road, Strawberry Hill, TW1

Arguably the finest house on the road this exceptional six bedroom Edwardian family home overlooks the River Thames and comes with a west facing garden, off-street parking and it has

Open up the bi-folding doors in the kitchen and you walk out into a private west facing garden measuring approx. 50' in length.

This wonderful home is located on the corner of Bonser Road and Cross Deep which runs adjacent to the River Thames and overlooks Radnor Gardens. Teddington and Twickenham town centres are close by where you will find a vast array of shops.