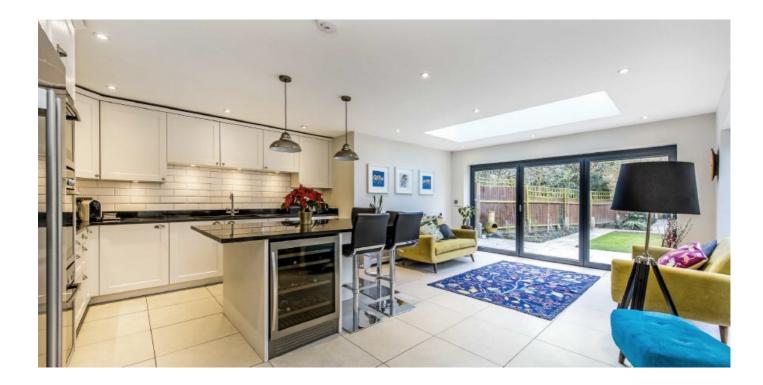

The kitchen is fully fitted with 'Neff' appliances and granite work surfaces. Two sets of bi-fold doors lead on to the south west facing garden which is decked. The garden measures approximately 80ft. There is also a downstairs cloak room and a large utility/ drying room.