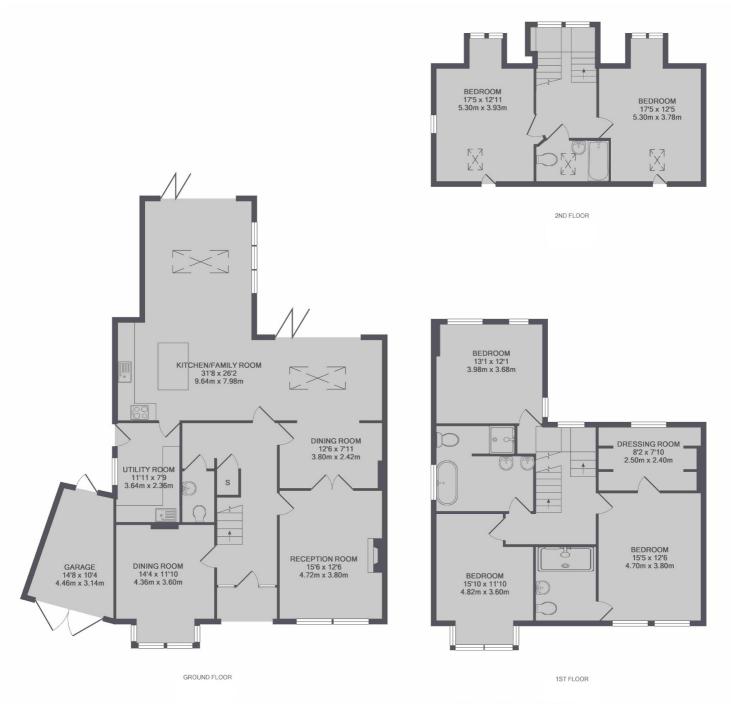

## Clarence Road, Teddington, TW11

TOTAL APPROX. FLOOR AREA 2828 SQ.FT. (262.7 SQ.M.)

Teddington 61 High Street, Teddington, TW11 8HA Sales

020 8288 8288

Energy Rating: D. We aim to make our particulars both accurate and reliable. However they are not guaranteed; nor do they form part of an offer or contract. If you require clarification on any points then please contact us, especially if you're traveling some distance to view. Please note that appliances and heating systems have not been tested and therefore no warranties can be given as to their good working order.