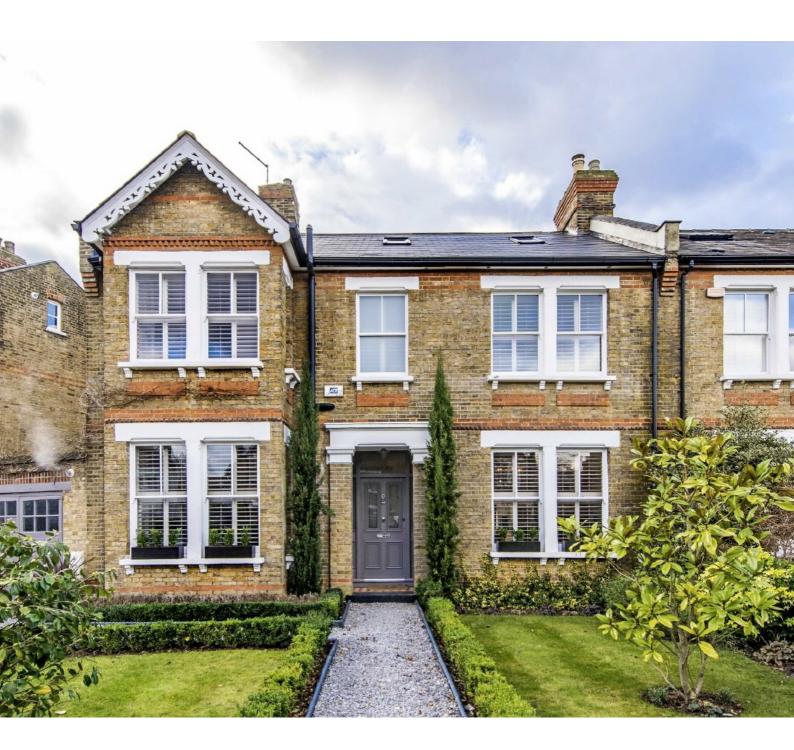

## Clarence Road, Teddington, TW11

Porchester House is situated in one of Teddingtons finest roads. This double fronted, semi detached home is elegant with a stylish finish and traditional features.

Greeted by a large hallway there are two generous reception rooms and a snug which leads onto a fantastic kitchen/family room running the whole width of the house and measures over 31ft.

To the first floor there are three double bedrooms, the bedroom at the back has a vaulted ceiling and views over the garden, a lovely feature. The master bedroom has a dressing room and en-suite.

The entrance to Bushy Park is opposite Clarence Road. A central spot close to Teddington mainline station and Teddington High Street. A beautiful tree lined road also close to the River.