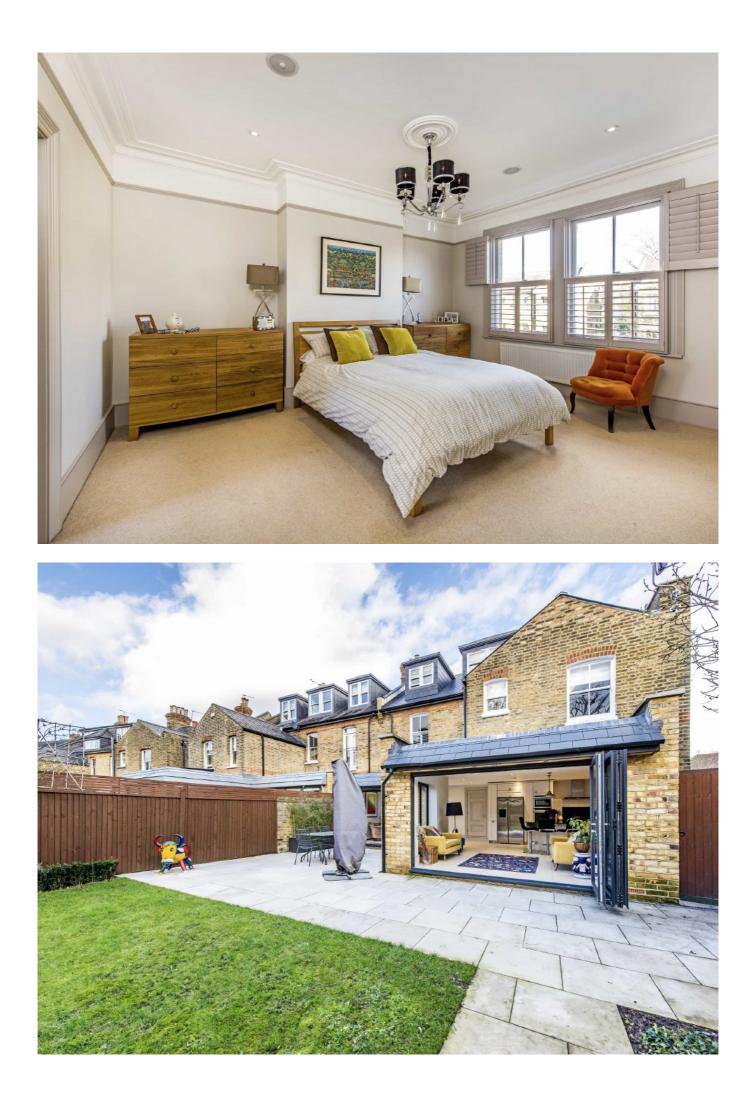

The kitchen is fully fitted with 'Neff' appliances and granite work surfaces. Two sets of bi-fold doors lead on to the south west facing garden which is decked. The garden measures approximately 80ft. There is also a downstairs cloak room and a large utility/ drying room.

To the first floor there are three double bedrooms, the bedroom at the back has a vaulted ceiling and views over the garden, a lovely feature. The master bedroom has a dressing room and en-suite.

The entrance to Bushy Park is opposite Clarence Road. A central spot close to Teddington mainline station and Teddington High Street. A beautiful tree lined road also close to the River.