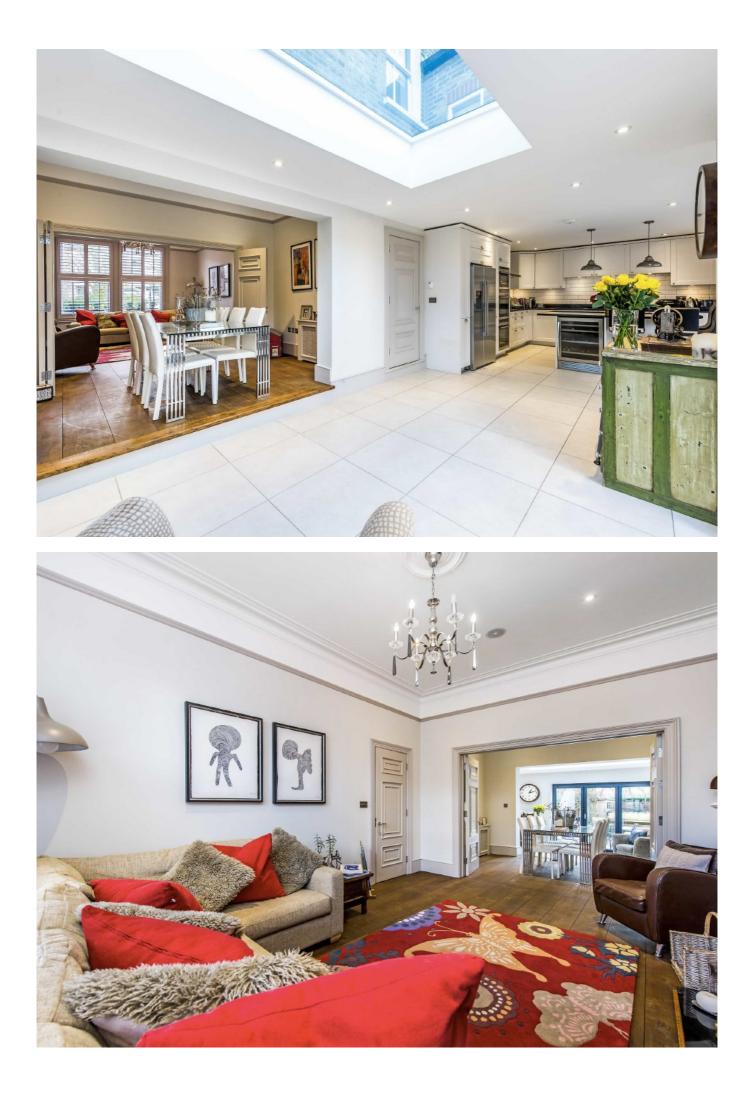

## Clarence Road, Teddington, TW11

Porchester House is situated in one of Teddingtons finest roads. This double fronted, semi detached home is elegant with a stylish finish and traditional features.

Greeted by a large hallway there are two generous reception rooms and a snug which leads onto a fantastic kitchen/family room running the whole width of the house and measures over 31ft.

The kitchen is fully fitted with 'Neff' appliances and granite work surfaces. Two sets of bi-fold doors lead on to the south west facing garden which is decked. The garden measures approximately 80ft. There is also a downstairs cloak room and a large utility/ drying room.