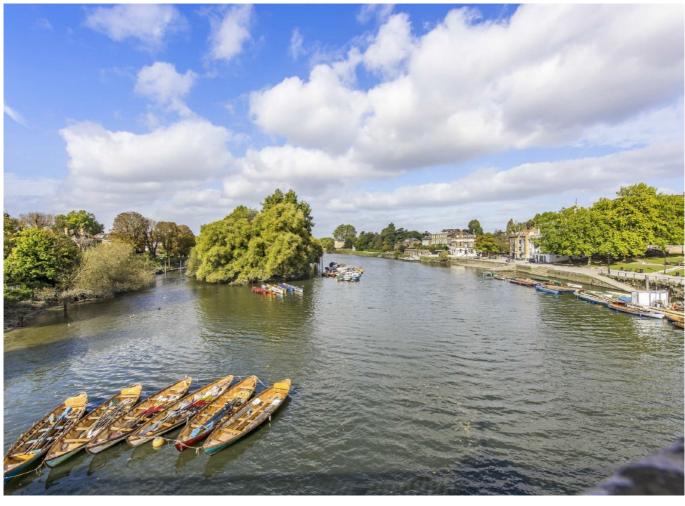

## Old Palace Terrace, Richmond, TW9

A stunning Grade II\* listed townhouse with fabulous views across Richmond Green. This beautifully presented and historical William and Mary family home was built in 1692 by local builder William Wollins.

Old Palace Terrace is located in a peaceful corner of The Green. It is within 100 yards of the main shopping street in Richmond and within easy walking distance of Richmond Theatre and the River Thames.

Richmond Green, which is owned by the Crown Estate, has been described as "one of the most beautiful urban greens surviving anywhere in England". It has remained virtually unchanged since the days when a magnificent Tudor Palace stood between the River Thames and The Green.