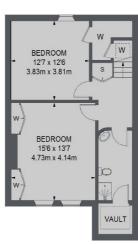

## Old Palace Terrace, Richmond, TW9

FIRST FLOOR

LOWER GROUND FLOOR

**GROUND FLOOR** 

TOTAL APPROX. FLOOR AREA 2472 SQ. FT. (229.69 SQ. M.) VAULT = 27 SQ. FT. (2.47 SQ. M.)

Richmond 1 Sheen Road, Richmond, TW9 1AD