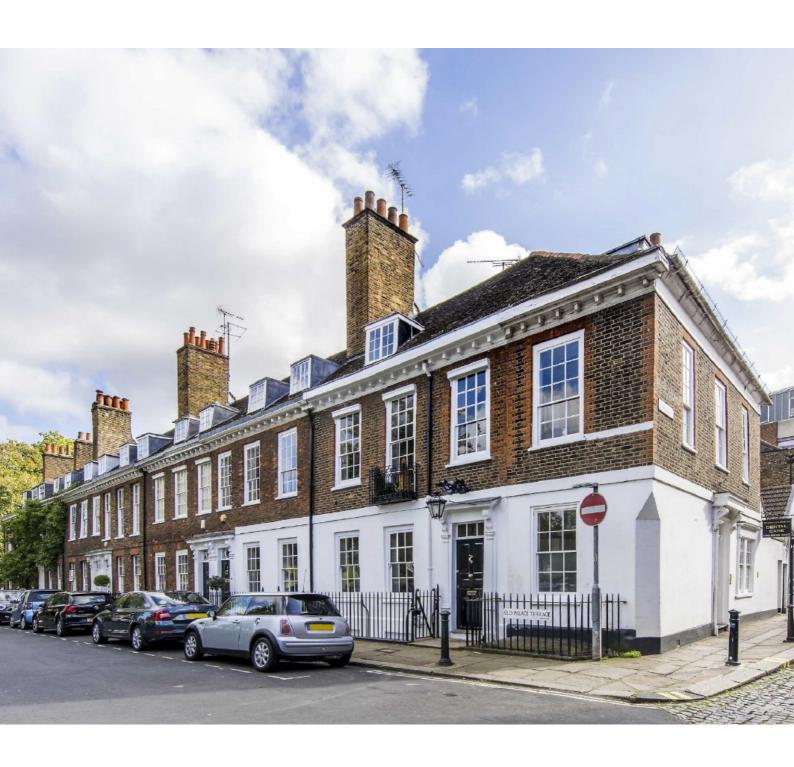

## Old Palace Terrace, Richmond, TW9

A stunning Grade II\* listed townhouse with fabulous views across Richmond Green. This beautifully presented and historical William and Mary family home was built in 1692 by local builder William Wollins.

Old Palace Terrace is located in a peaceful corner of The Green. It is within 100 yards of the main shopping street in Richmond and within easy walking distance of Richmond Theatre and the River Thames.

This five double bedroom property is enhanced by tasteful presentation with the room proportions accentuated by excellent high ceilings. Other notable features include wood panelling, tall sash windows and ornate fireplaces.