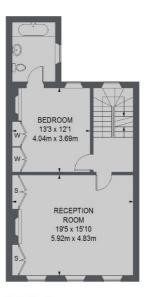

This five double bedroom property is enhanced by tasteful presentation with the room proportions accentuated by excellent high ceilings. Other notable features include wood panelling, tall sash windows and ornate fireplaces.

## **Features**

Five Double Bedrooms Two Reception Rooms Bespoke Fitted Kitchen Conservatory Three Bathrooms Courtyard Garden

## Old Palace Terrace, Richmond, TW9

FIRST FLOOR

LOWER GROUND FLOOR

**GROUND FLOOR** 

TOTAL APPROX. FLOOR AREA 2472 SQ. FT. (229.69 SQ. M.) VAULT = 27 SQ. FT. (2.47 SQ. M.)

Richmond 1 Sheen Road, Richmond, TW9 1AD