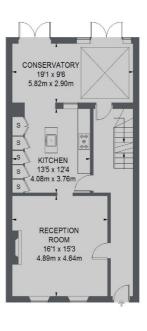

## Old Palace Terrace, Richmond, TW9

FIRST FLOOR

LOWER GROUND FLOOR

**GROUND FLOOR** 

TOTAL APPROX. FLOOR AREA 2472 SQ. FT. (229.69 SQ. M.) VAULT = 27 SQ. FT. (2.47 SQ. M.)

Richmond 1 Sheen Road, Richmond, TW9 1AD