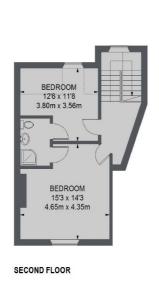

This five double bedroom property is enhanced by tasteful presentation with the room proportions accentuated by excellent high ceilings. Other notable features include wood panelling, tall sash windows and ornate fireplaces.

## **Features**

Five Double Bedrooms Two Reception Rooms Bespoke Fitted Kitchen Conservatory Three Bathrooms Courtyard Garden

## Old Palace Terrace, Richmond, TW9

FIRST FLOOR

LOWER GROUND FLOOR

**GROUND FLOOR** 

TOTAL APPROX. FLOOR AREA 2472 SQ. FT. (229.69 SQ. M.) VAULT = 27 SQ. FT. (2.47 SQ. M.)

Richmond 1 Sheen Road, Richmond, TW9 1AD