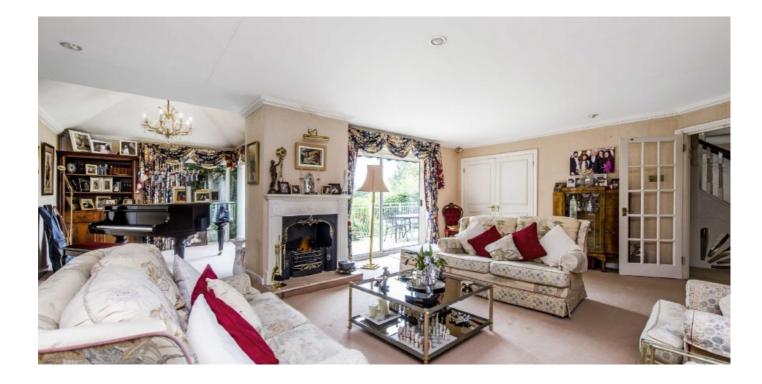

On the ground floor, Pinewood Manor has an entrance hallway, excellent living space, two fully fitted kitchens with integrated appliances and a conservatory leading to the rear terrace.

On the lower ground floor there is range of further reception rooms including a games room, billiard room, study and gym areas, utility room and access to the swimming pool, with guest shower room and WC.