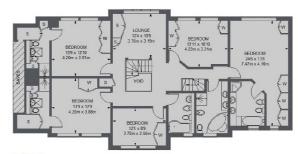

## George Road, Kingston Upon Thames, KT2

VCREADED S2718 x 179 6 Star x 5 100 5 Star x 5 100

FIRSTFLOOR

LOWER GROUND FLOOR

RAISED GROUND FLOOR

TOTAL APPROX. FLOOR AREA (EXCLUDING EAVES & VOID) 7164 SQ. FT. (665.60 SQ. M.) GARAGE 302 SQ. FT. (28.02 SQ. M.)