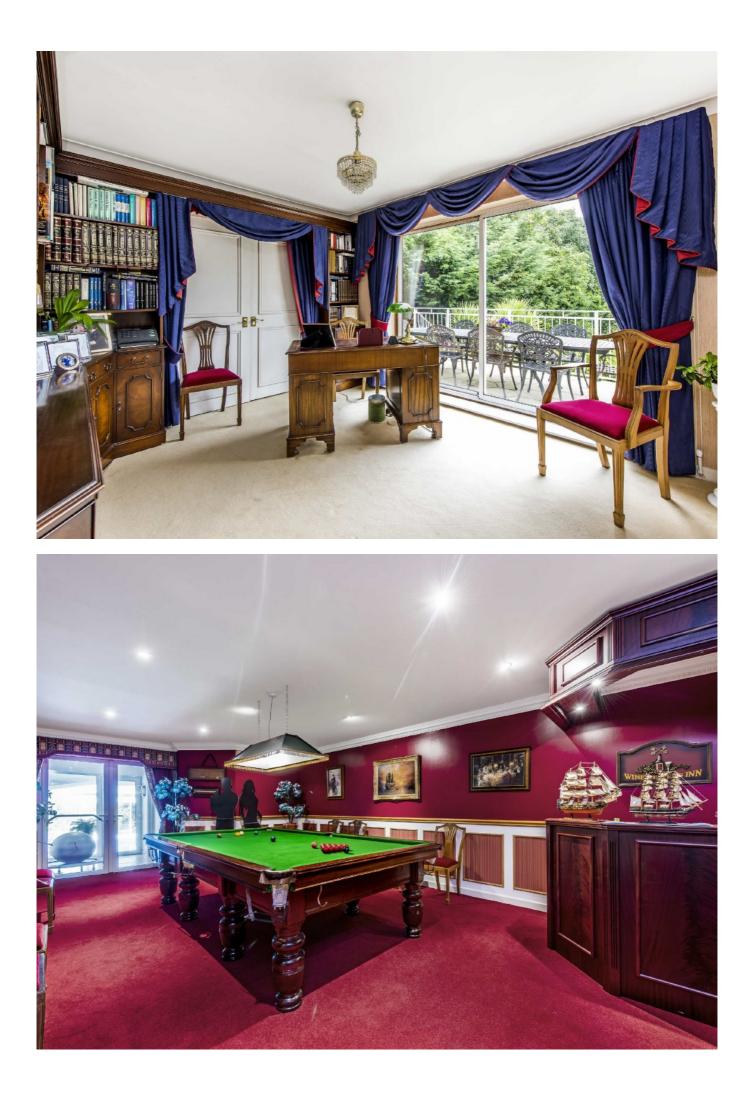

On the ground floor, Pinewood Manor has an entrance hallway, excellent living space, two fully fitted kitchens with integrated appliances and a conservatory leading to the rear terrace.

On the lower ground floor there is range of further reception rooms including a games room, billiard room, study and gym areas, utility room and access to the swimming pool, with guest shower room and WC.