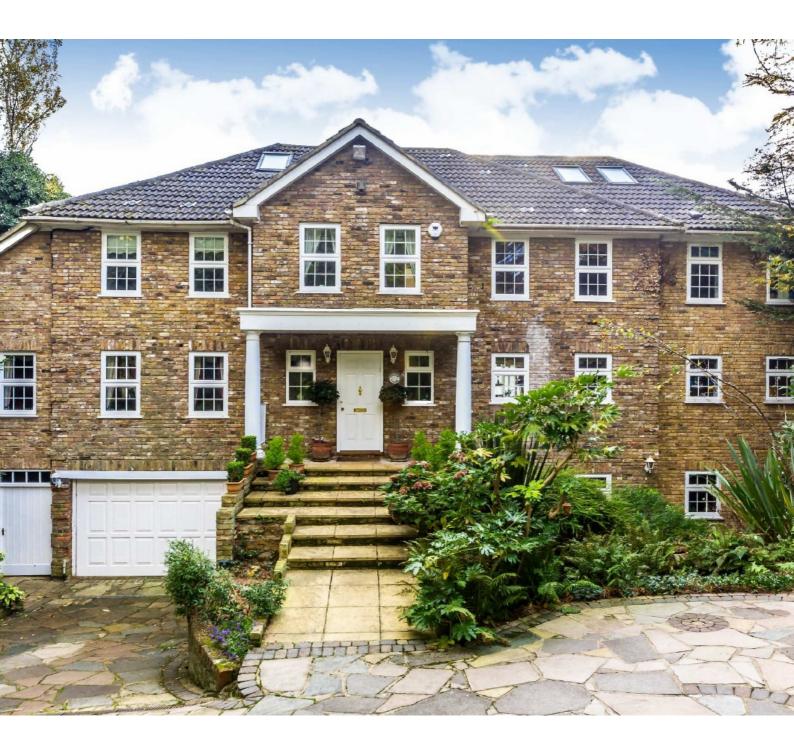

## George Road, Kingston Upon Thames, KT2

An impressive seven bed, seven bath, detached home, circa 7500 sq ft. This superb house includes an indoor swimming pool and a beautiful 200ft garden overlooking Coombe Wood Golf Course.

This spectacular property is located on the prestigious George Road just off Kingston Hill. Nearby there are several exclusive golf courses, The All England Lawn Tennis Club, stables and a vast array of quality schools. Within easy access of Kingston Gate.