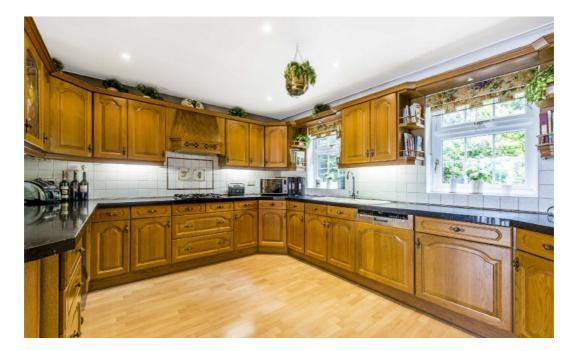

On the ground floor, Pinewood Manor has an entrance hallway, excellent living space, two fully fitted kitchens with integrated appliances and a conservatory leading to the rear terrace.

On the lower ground floor there is range of further reception rooms including a games room, billiard room, study and gym areas, utility room and access to the swimming pool, with guest shower room and WC.