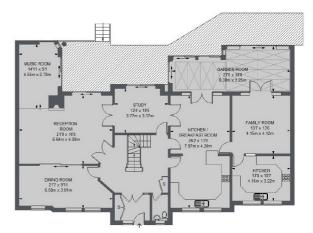

## George Road, Kingston Upon Thames, KT2

VCREADED S2718 x 179 6 Star x 5 100 5 Star x 5 100

FIRSTFLOOR

LOWER GROUND FLOOR

RAISED GROUND FLOOR

TOTAL APPROX. FLOOR AREA (EXCLUDING EAVES & VOID) 7164 SQ. FT. (665.60 SQ. M.) GARAGE 302 SQ. FT. (28.02 SQ. M.)