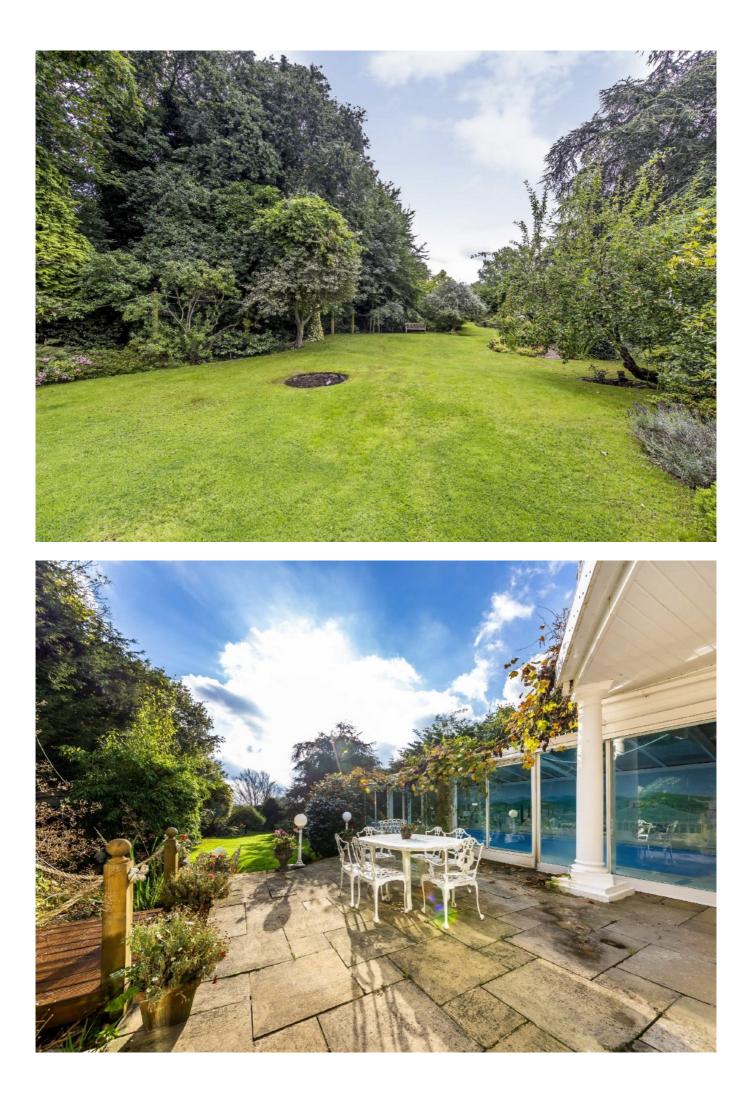

## George Road, Kingston Upon Thames, KT2

An impressive seven bed, seven bath, detached home, circa 7500 sq ft. This superb house includes an indoor swimming pool and a beautiful 200ft garden overlooking Coombe Wood Golf Course.

## Features

Detached Seven Bedrooms Seven Bathrooms Off-Street Parking Indoor Swimming Pool Over 200ft Garden