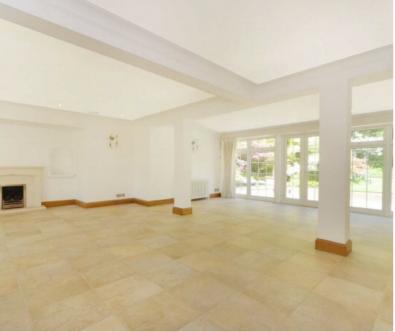

## Coombe Park, Kingston Upon Thames, KT2

Thornley is a double fronted house with excellent lateral living space over two floors. Sitting on over half an acre, you're first greeted by a large gated driveway for more than six cars and a garage. The house continues to impress inside, with a striking receiving hallway, sweeping spiral staircase and two storey window which gives a bright and spacious first impression.

The ground floor living space has three versatile living rooms and a generous kitchen/diner. On the first floor there are six bedrooms in total with a fantastic master suite offering a large bathroom and separate dressing room.