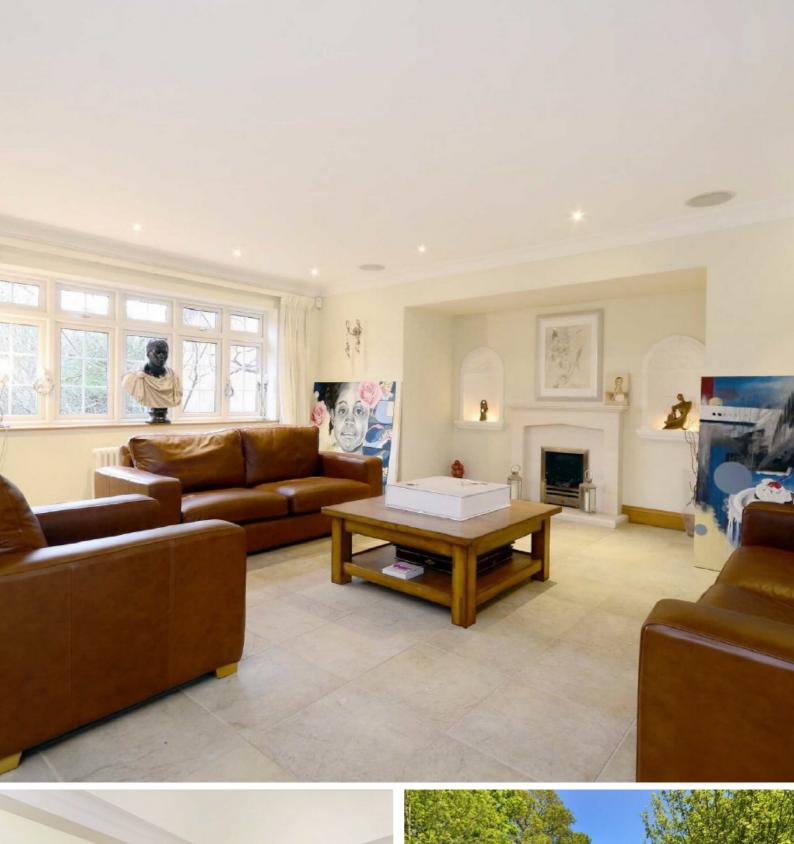

## Coombe Park, Kingston Upon Thames, KT2

Thornley is a double fronted house with excellent lateral living space over two floors. Sitting on over half an acre, you're first greeted by a large gated driveway for more than six cars and a garage. The house continues to impress inside, with a striking receiving hallway, sweeping spiral staircase and two storey window which gives a bright and spacious first impression.

The ground floor living space has three versatile living rooms and a generous kitchen/diner. On the first floor there are six bedrooms in total with a fantastic master suite offering a large bathroom and separate dressing room.