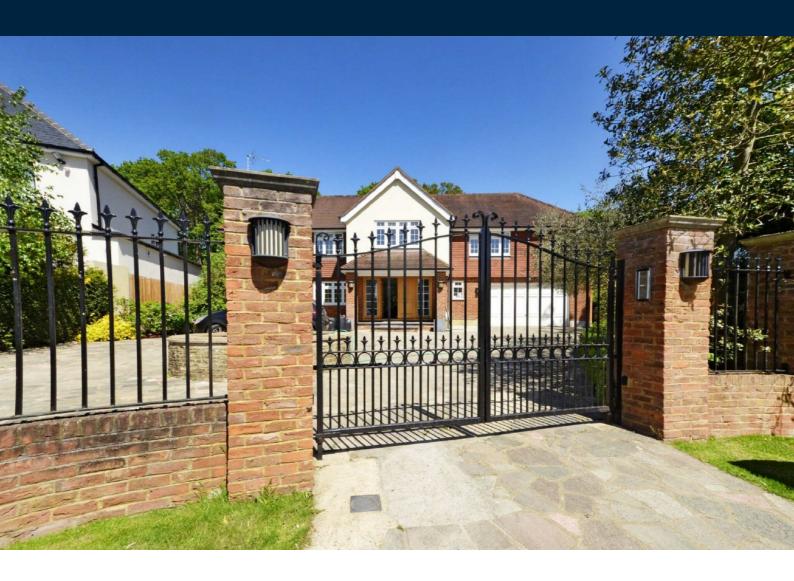

## Coombe Park, Kingston Upon Thames, KT2

Thornley is a double fronted house with excellent lateral living space over two floors. Sitting on over half an acre, you're first greeted by a large gated driveway for more than six cars and a garage. The house continues to impress inside, with a striking receiving hallway, sweeping spiral staircase and two storey window which gives a bright and spacious first impression.

The house is located just off Kingston Hill on a secluded plot and within the Coombe Estate. It provides access to a selection of excellent schools and easy access to the A3 with transport links into London and surroundings.