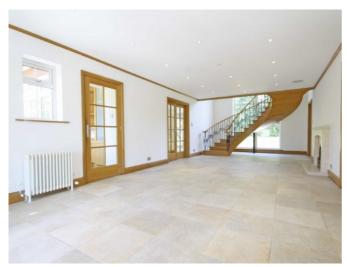

## Coombe Park, Kingston Upon Thames, KT2

Thornley is a double fronted house with excellent lateral living space over two floors. Sitting on over half an acre, you're first greeted by a large gated driveway for more than six cars and a garage. The house continues to impress inside, with a striking receiving hallway, sweeping spiral staircase and two storey window which gives a bright and spacious first impression.

The ground floor living space has three versatile living rooms and a generous kitchen/diner. On the first floor there are six bedrooms in total with a fantastic master suite offering a large bathroom and separate dressing room.