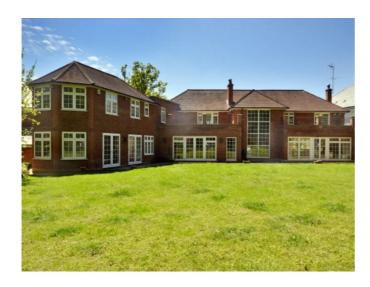

## Coombe Park, Kingston Upon Thames, KT2

Thornley is a double fronted house with excellent lateral living space over two floors. Sitting on over half an acre, you're first greeted by a large gated driveway for more than six cars and a garage. The house continues to impress inside, with a striking receiving hallway, sweeping spiral staircase and two storey window which gives a bright and spacious first impression.

Planning permission has been granted for a four storey house, giving you the chance to create the home you've been dreaming of. Complete with plans for a basement level, cinema room, spa and swimming pool. What you create with the space is in your hands.