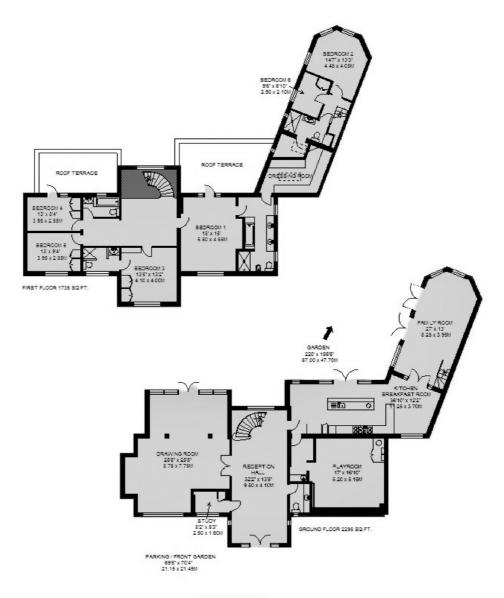

## Coombe Park, Kingston Upon Thames, KT2

Thornley is a double fronted house with excellent lateral living space over two floors. Sitting on over half an acre, you're first greeted by a large gated driveway for more than six cars and a garage. The house continues to impress inside, with a striking receiving hallway, sweeping spiral staircase and two storey window which gives a bright and spacious first impression.

The ground floor living space has three versatile living rooms and a generous kitchen/diner. On the first floor there are six bedrooms in total with a fantastic master suite offering a large bathroom and separate dressing room.

Planning permission has been granted for a four storey house, giving you the chance to create the home you've been dreaming of. Complete with plans for a basement level, cinema room, spa and swimming pool. What you create with the space is in your hands.

## THORNLEY

4030 SQ.FT./ 374.2 SQ.M.