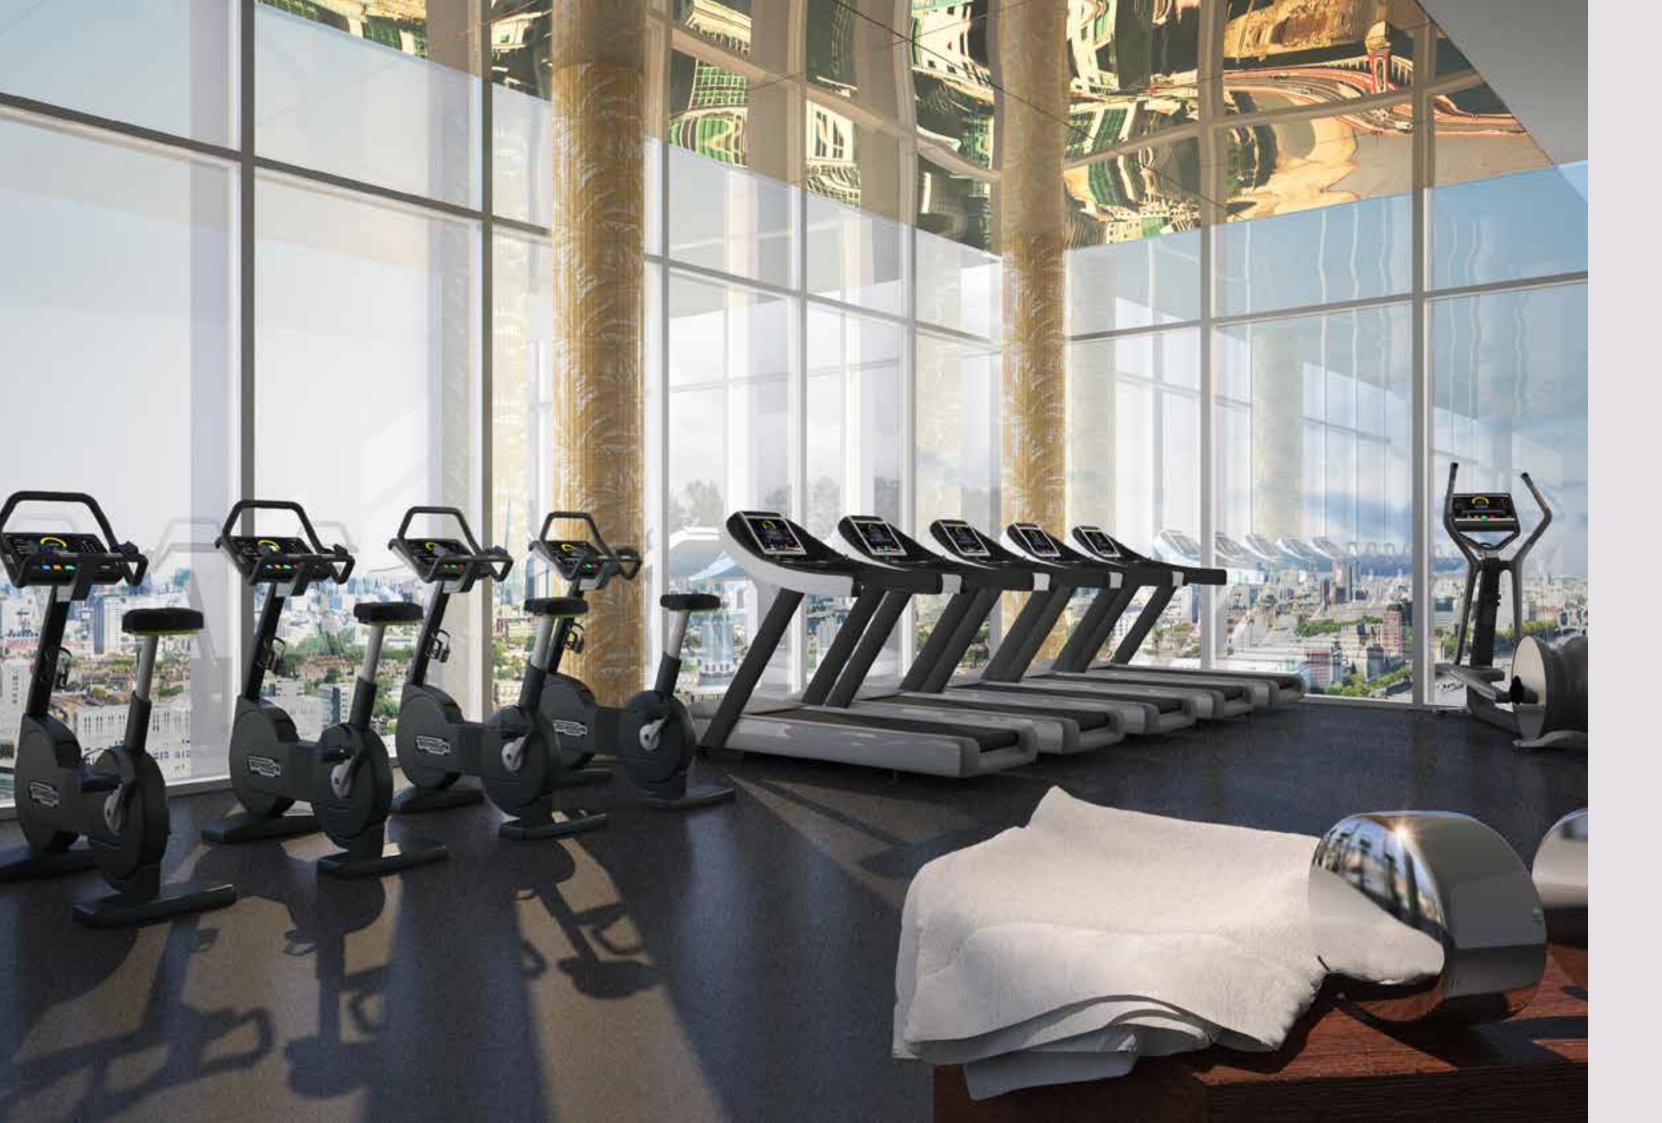

views are indicanve only. Gymnasium size 2,282 square feet located on the 23rd i

## GYMNASIUM

Take a run through London without leaving the gymnasium and watch the world go by as you exercise on high-tech machines.