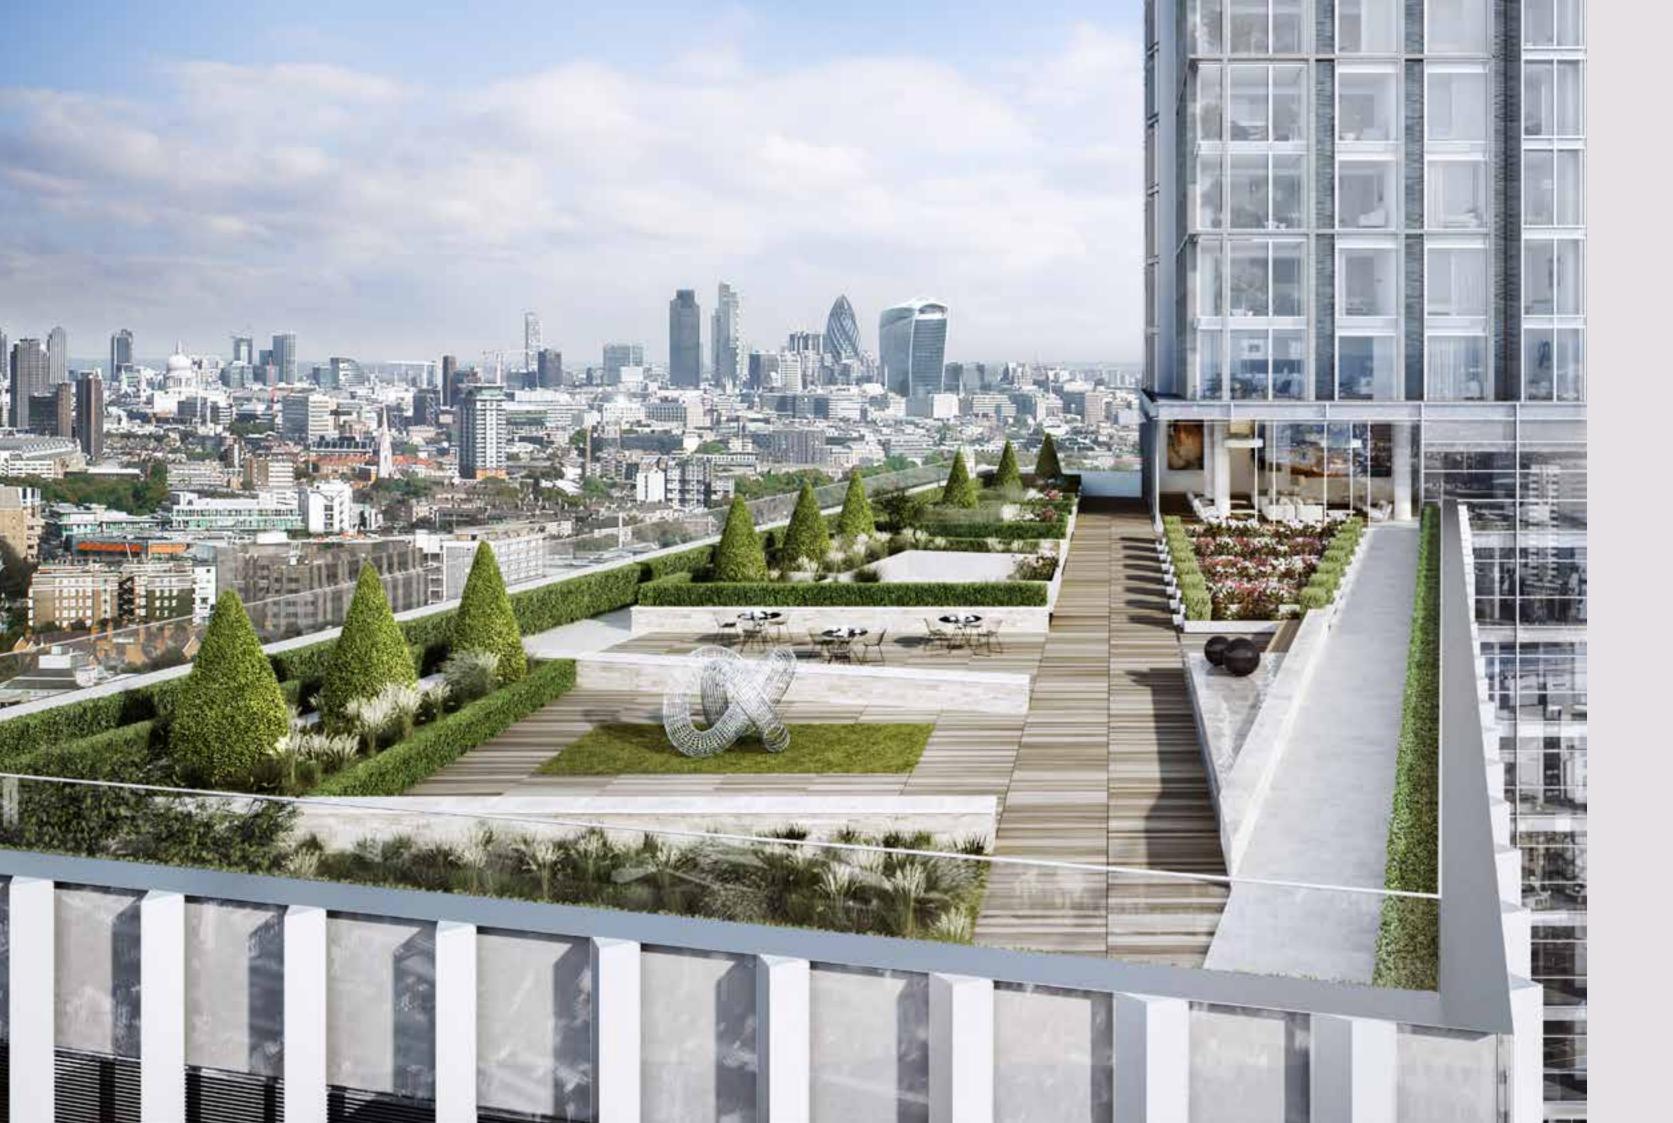

### **ROOF GARDENS**

Stunning communal roof gardens are suspended above the city. Choose a garden to suit your mood – a large, south-facing roof garden, a generous terrace with city views to the north or a sun deck terrace. With 9,924 square feet of communal outdoor space, you can lose yourself without leaving home.