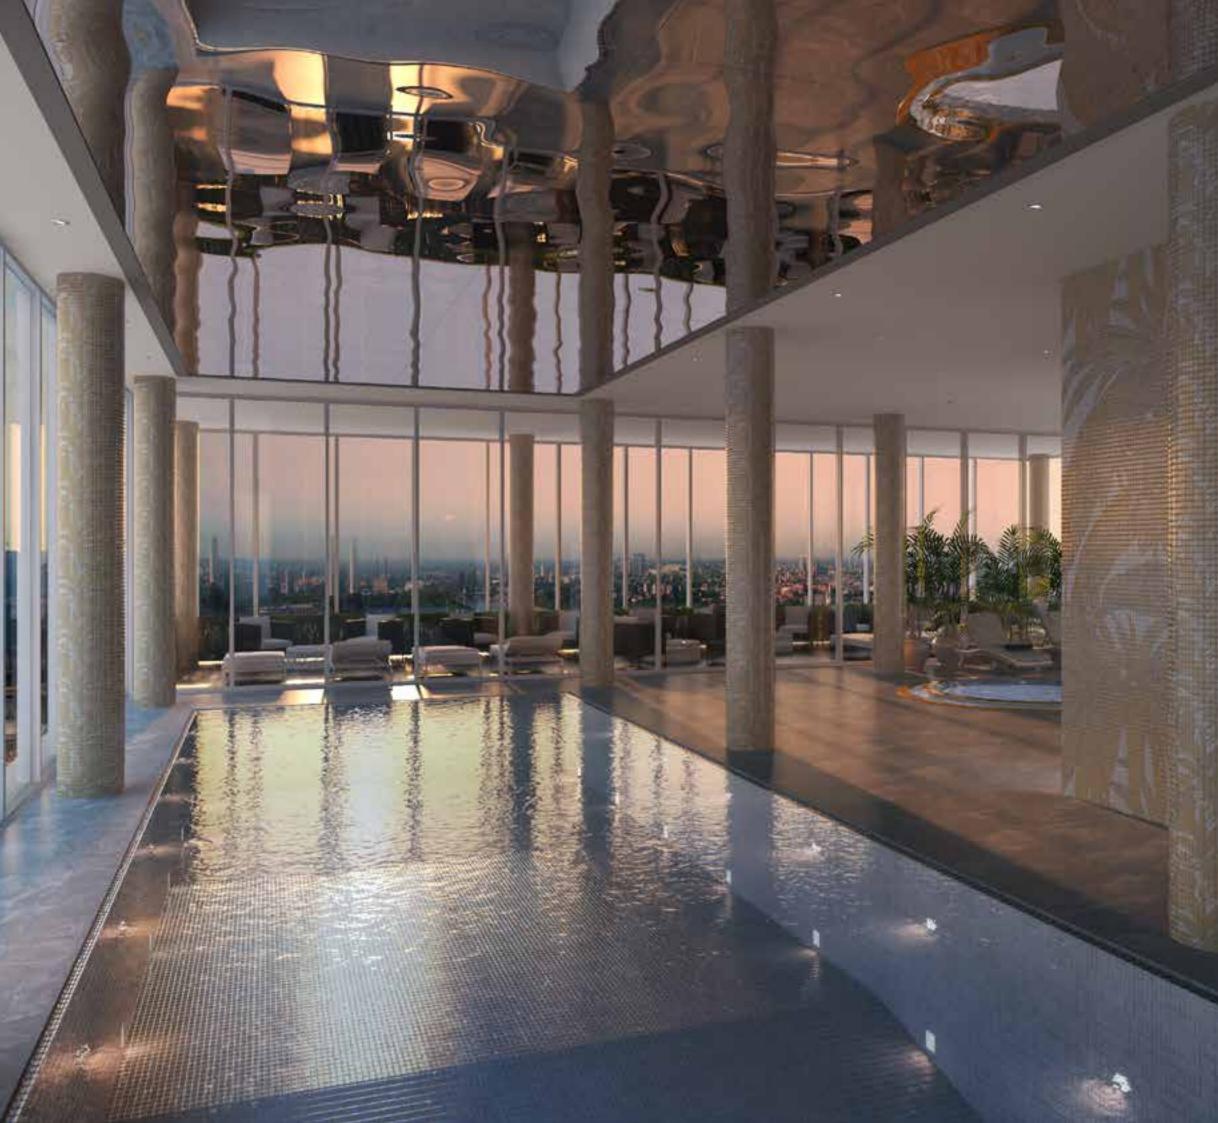

### **ROOF GARDENS**

Stunning communal roof gardens are suspended above the city. Choose a garden to suit your mood – a large, south-facing roof garden, a generous terrace with city views to the north or a sun deck terrace. With 9,924 square feet of communal outdoor space, you can lose yourself without leaving home.

### SWIMMING POOL

Is there a more beautiful place to swim in London? The iconic Versace Palm Print, translated onto the mosaic walls, is inspired by the Greek and Roman myths that are part of the Versace DNA, and will transport you to the Italy of the Renaissance.

### JACUZZI

Sit back and relax as you enjoy the soothing bubbles of the Jacuzzi and take a different view of the city.