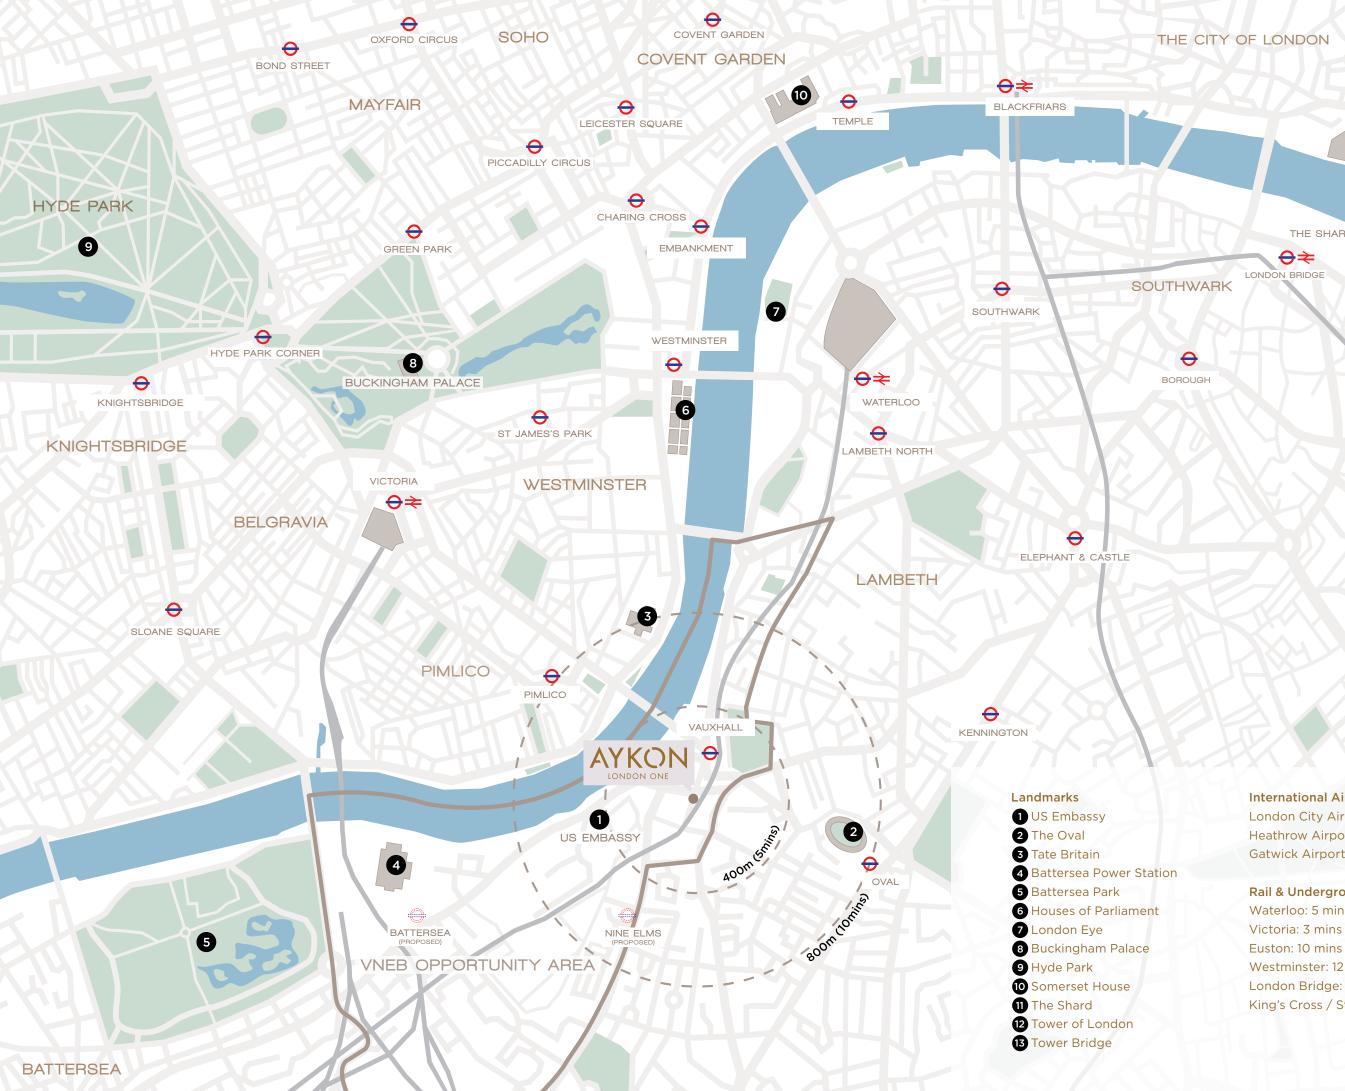

12 13 THE SHARD

> International Airports 🛧 London City Airport: 37 mins Heathrow Airport: 42 mins Gatwick Airport: 45 mins

Rail & Underground  $\ominus$   $\rightleftharpoons$ Waterloo: 5 mins Victoria: 3 mins Euston: 10 mins Westminster: 12 mins London Bridge: 16 mins King's Cross / St Pancras International: 18 mins

## LIVING CLOSE TO LONDON'S LANDMARKS

#### Battersea Power Station

A decommissioned coal-fired power station. An iconic London landmark, which has been much linked with the arts.

#### St James's Park

Flanked by Buckingham Palace and The Mall, this is the oldest of the capital's eight Royal Parks.

#### Regent's Park

Another of the Royal Parks, home to London Zoo and the largest outdoor sports area in the city centre.

6 minutes by car.\*

) minutes by car.\*

#### Houses of Parliament

The United Kingdom's political heart, also known as The Palace of Westminster, and one of the city's icons.

London Eye

The capital's tallest Ferris wheel, this famous tourist attraction sees over 3.5 million visitors a year.

### The Shard

Located in London Bridge Quarter, the tallest building in Europe and the city's highest viewing point.

l minutes by car

\*These are generally expected travel times and may vary depending upon actual traffic conditions.

### St Paul's Cathedral

One of the city's most iconic sights, the dome and spires have dominated its skyline for 300 years.

### Buckingham Palace

The principal residence of HM Queen Elizabeth II, in the City of Westminster, the palace is often at the centre of state occasions and royal hospitality.

12 minutes by car.\*