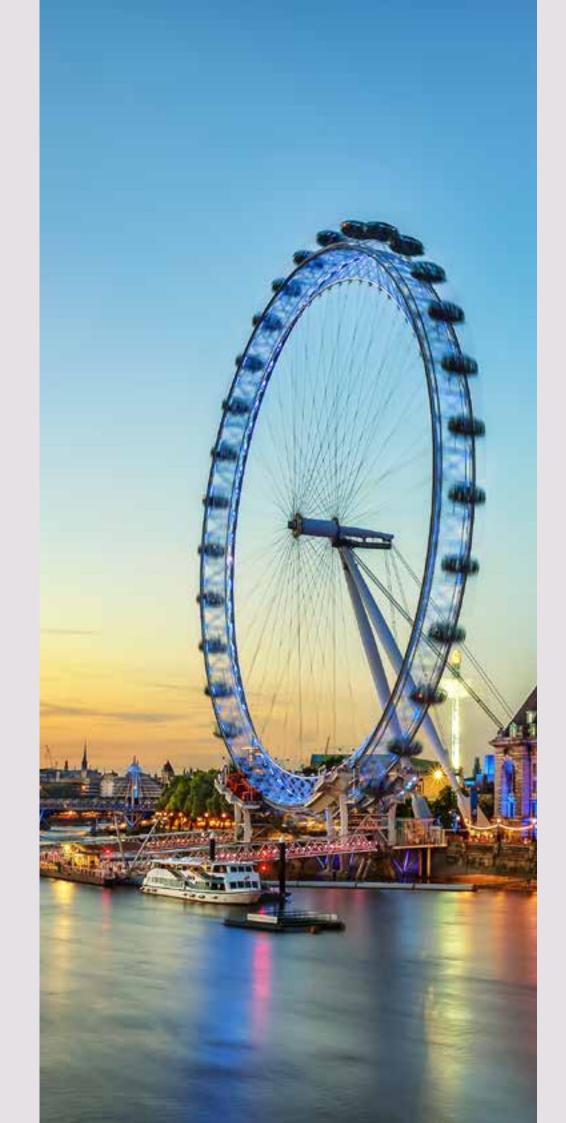

#### Houses of Parliament

The United Kingdom's political heart, also known as The Palace of Westminster, and one of the city's icons.

London Eye

The capital's tallest Ferris wheel, this famous tourist attraction sees over 3.5 million visitors a year.