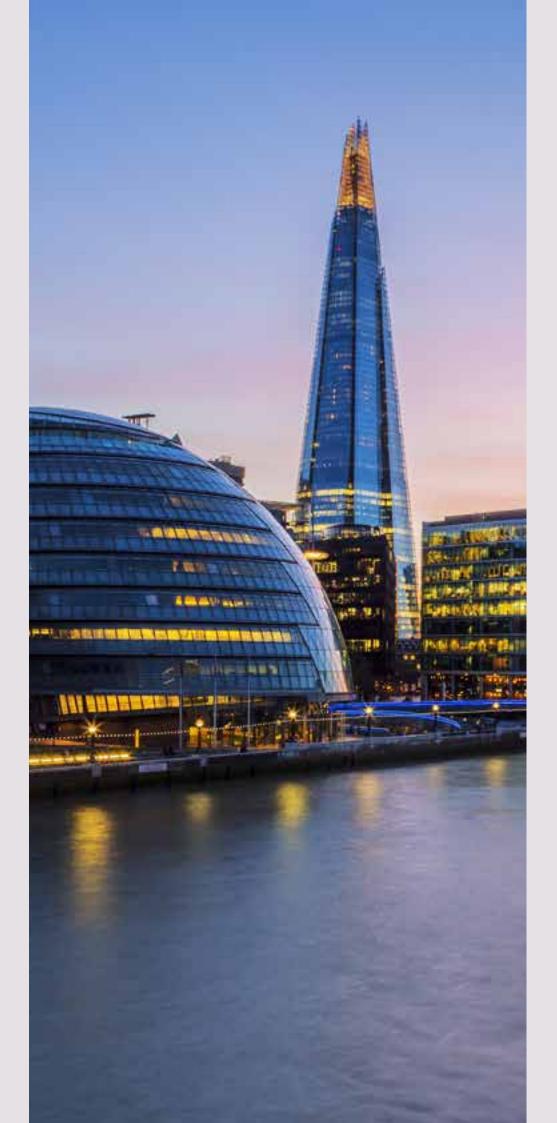

### The Shard

Located in London Bridge Quarter, the tallest building in Europe and the city's highest viewing point.

l minutes by car

\*These are generally expected travel times and may vary depending upon actual traffic conditions.