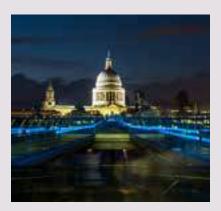

### St Paul's Cathedral

One of the city's most iconic sights, the dome and spires have dominated its skyline for 300 years.