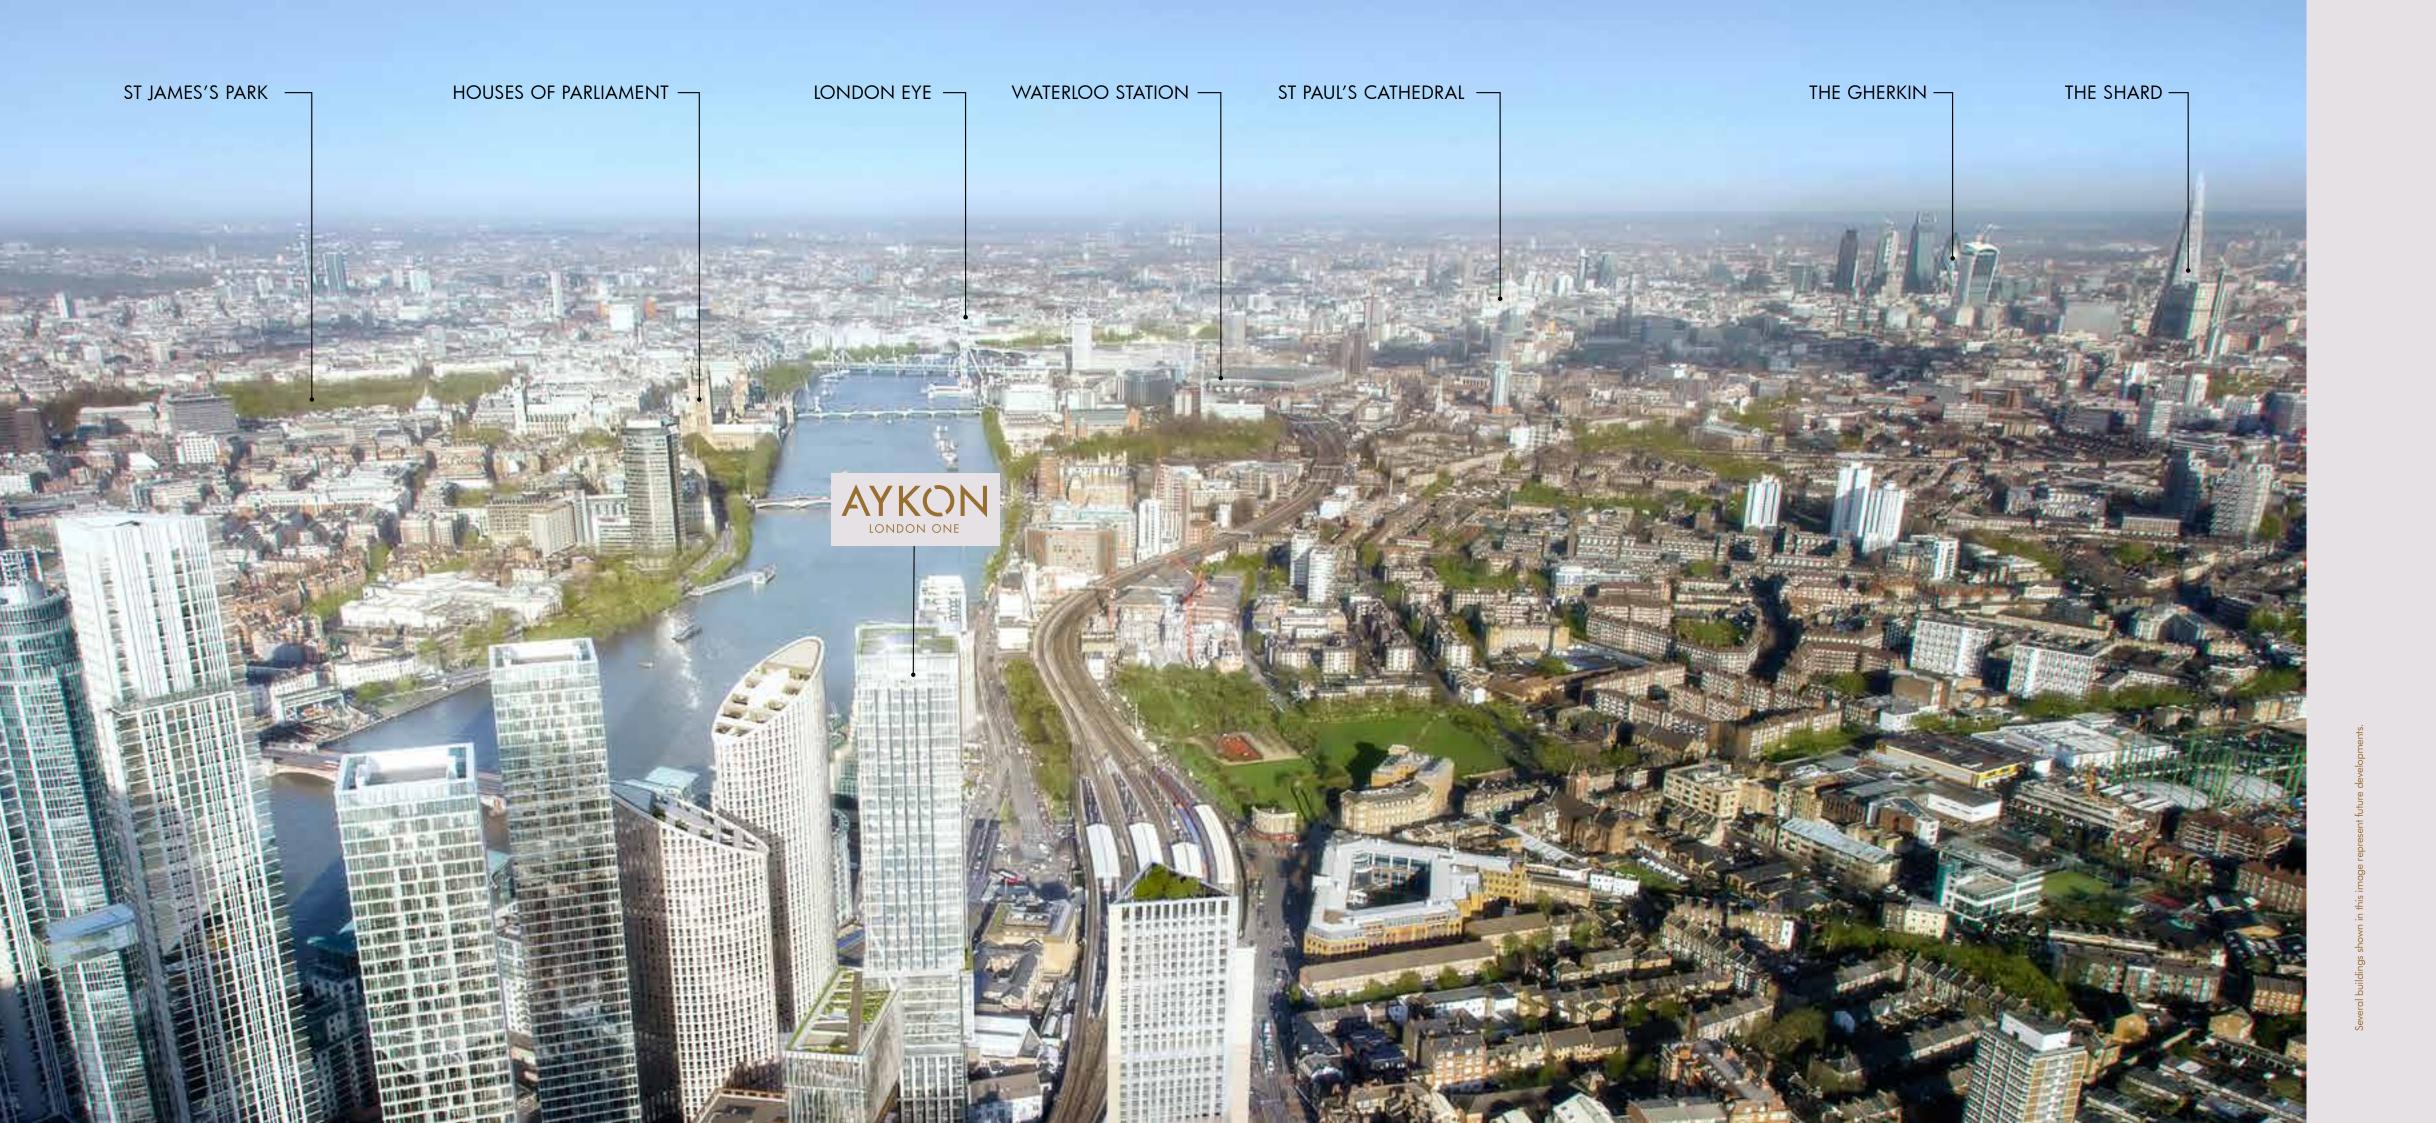

### NINE ELMS – THE **BEST ADDRESS** IN NEW LONDON

AYKON London One is nestled in the heart of new London, where a multi-billion pound investment is dramatically transforming the area into an ultra-modern residential and internationally significant business district, set to become a new centre for arts and culture in the capital.

#### Houses of Parliament

The United Kingdom's political heart, also known as The Palace of Westminster, and one of the city's icons.

London Eye

The capital's tallest Ferris wheel, this famous tourist attraction sees over 3.5 million visitors a year.

### The Shard

Located in London Bridge Quarter, the tallest building in Europe and the city's highest viewing point.

l minutes by car

\*These are generally expected travel times and may vary depending upon actual traffic conditions.

### St Paul's Cathedral

One of the city's most iconic sights, the dome and spires have dominated its skyline for 300 years.