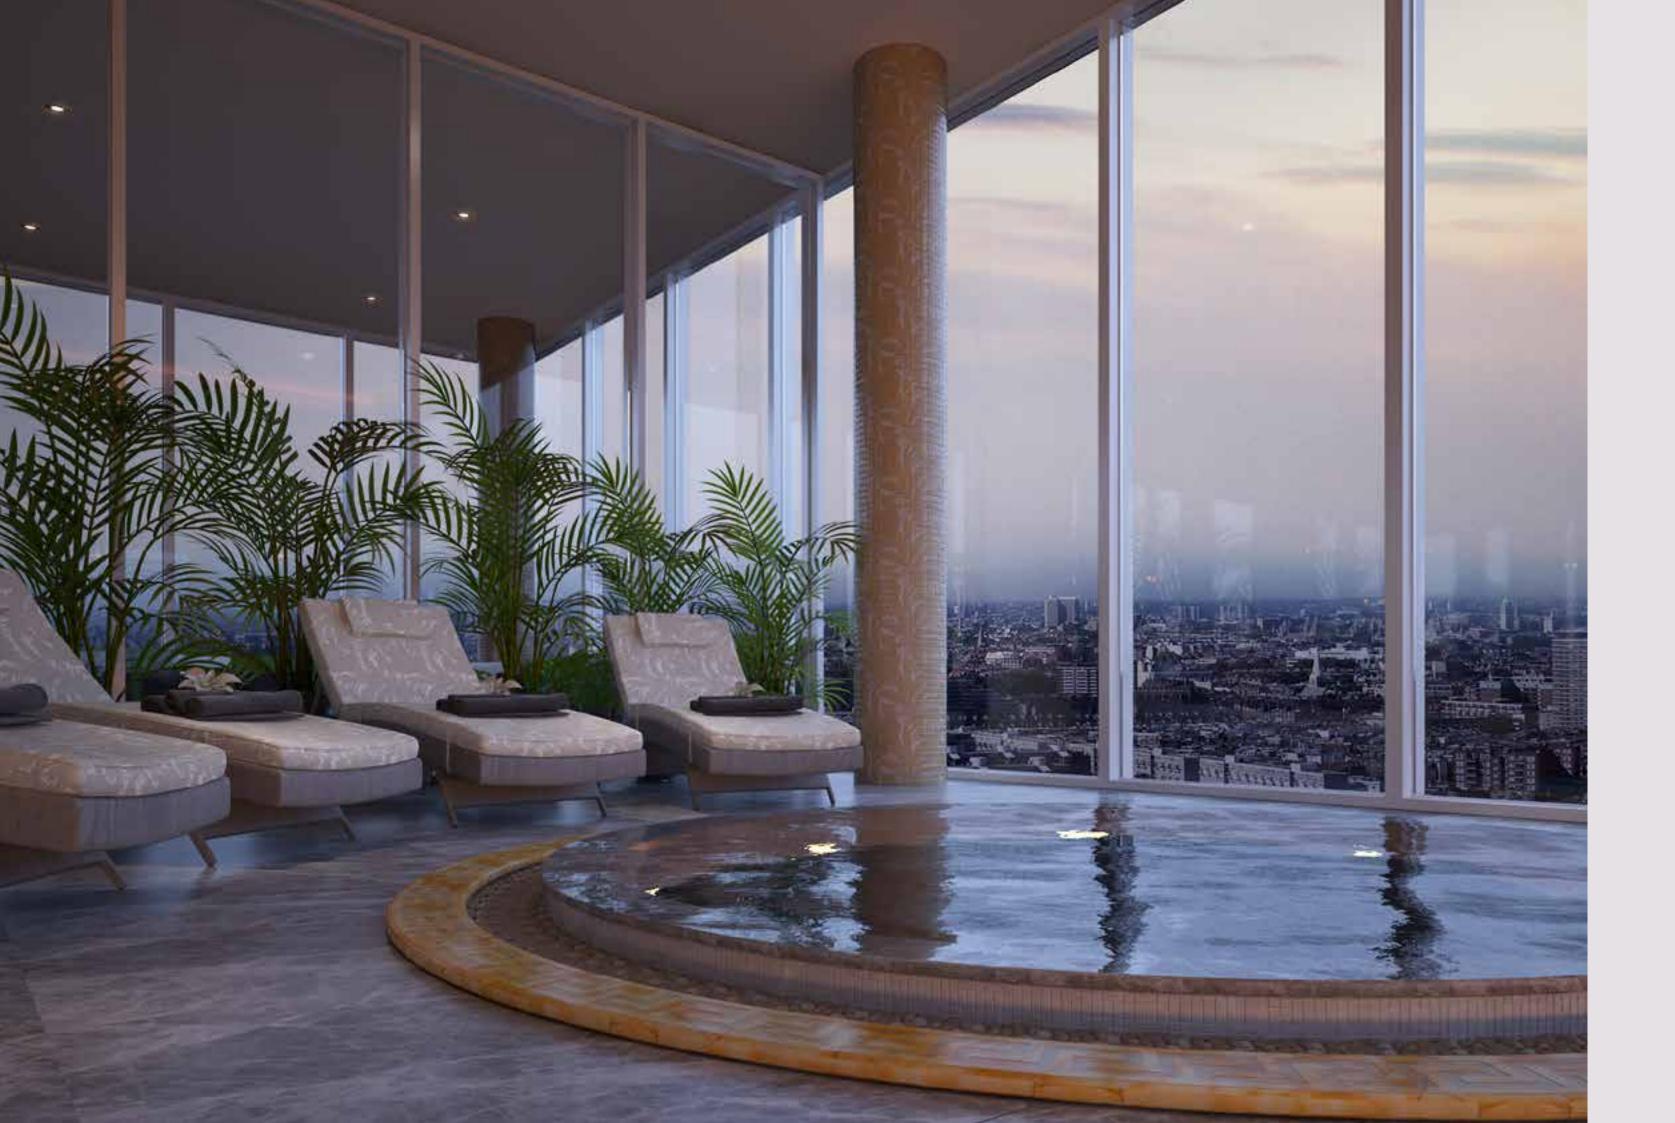

### SWIMMING POOL

Is there a more beautiful place to swim in London? The iconic Versace Palm Print, translated onto the mosaic walls, is inspired by the Greek and Roman myths that are part of the Versace DNA, and will transport you to the Italy of the Renaissance.

### JACUZZI

Sit back and relax as you enjoy the soothing bubbles of the Jacuzzi and take a different view of the city.