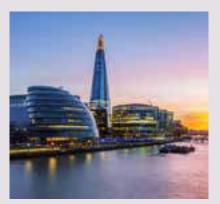

12 13 THE SHARD

> International Airports 🛧 London City Airport: 37 mins Heathrow Airport: 42 mins Gatwick Airport: 45 mins

Rail & Underground  $\ominus$   $\rightleftharpoons$ Waterloo: 5 mins Victoria: 3 mins Euston: 10 mins Westminster: 12 mins London Bridge: 16 mins King's Cross / St Pancras International: 18 mins

### The Shard

Located in London Bridge Quarter, the tallest building in Europe and the city's highest viewing point.

l minutes by car

\*These are generally expected travel times and may vary depending upon actual traffic conditions.